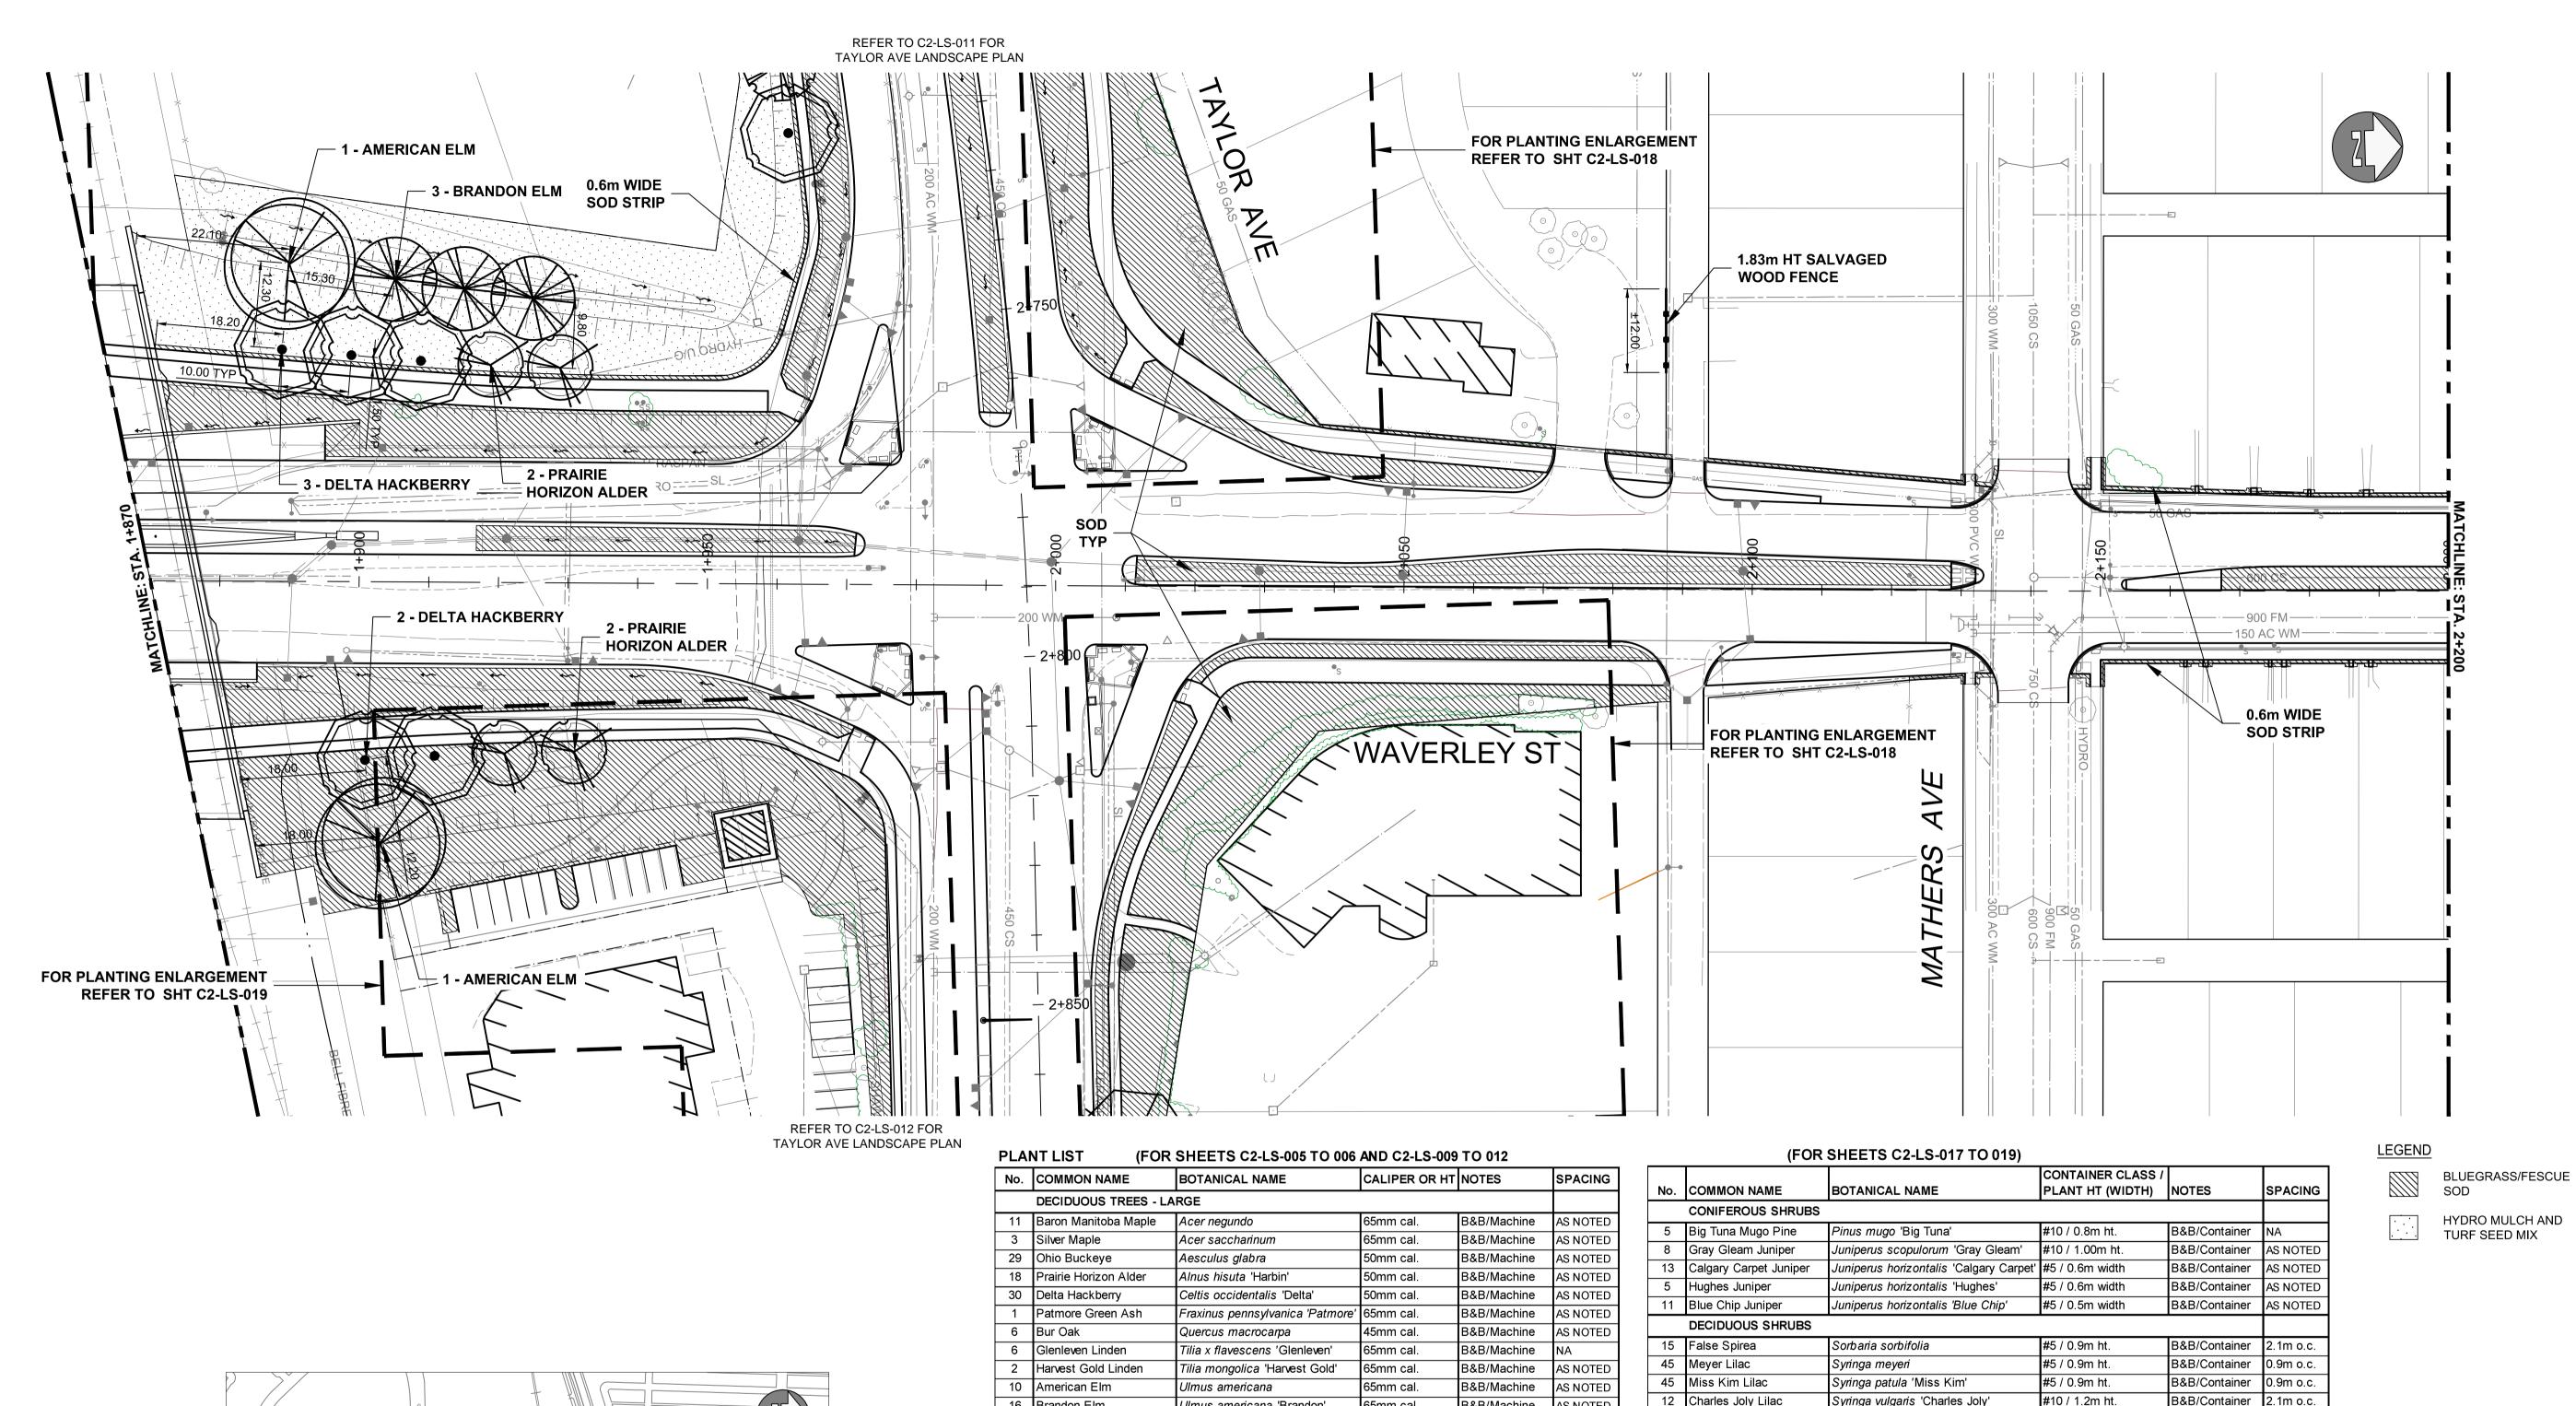

| No.                     | COMMON NAME           | BOTANICAL NAME                   | CALIPER OR HT | NOTES       | SPACING  |
|-------------------------|-----------------------|----------------------------------|---------------|-------------|----------|
| DECIDUOUS TREES - LARGE |                       |                                  |               |             |          |
| 11                      | Baron Manitoba Maple  | Acer negundo                     | 65mm cal.     | B&B/Machine | AS NOTED |
| 3                       | Silver Maple          | Acer saccharinum                 | 65mm cal.     | B&B/Machine | AS NOTED |
| 29                      | Ohio Buckeye          | Aesculus glabra                  | 50mm cal.     | B&B/Machine | AS NOTED |
| 18                      | Prairie Horizon Alder | Alnus hisuta 'Harbin'            | 50mm cal.     | B&B/Machine | AS NOTED |
| 30                      | Delta Hackberry       | Celtis occidentalis 'Delta'      | 50mm cal.     | B&B/Machine | AS NOTED |
| 1                       | Patmore Green Ash     | Fraxinus pennsylvanica 'Patmore' | 65mm cal.     | B&B/Machine | AS NOTED |
| 6                       | Bur Oak               | Quercus macrocarpa               | 45mm cal.     | B&B/Machine | AS NOTED |
| 6                       | Glenleven Linden      | Tilia x flavescens 'Glenleven'   | 65mm cal.     | B&B/Machine | NA       |
| 2                       | Harvest Gold Linden   | Tilia mongolica 'Harvest Gold'   | 65mm cal.     | B&B/Machine | AS NOTED |
| 10                      | American Elm          | Ulmus americana                  | 65mm cal.     | B&B/Machine | AS NOTED |
| 16                      | Brandon Elm           | Ulmus americana 'Brandon'        | 65mm cal.     | B&B/Machine | AS NOTED |
| DECIDUOUS TREES - SMALL |                       |                                  |               |             |          |
| 9                       | Amur Maple            | Acer ginnala                     | 50mm cal.     | B&B/Machine | AS NOTED |
| 7                       | Gladiator Crabapple   | Malus 'Gladiator'                | 50mm cal.     | B&B/Machine | AS NOTED |
| 5                       | Pink Spires Crabapple | Malus 'Pink Spires'              | 50mm cal.     | B&B/Machine | AS NOTED |
| 13                      | Japanese Tree Lilac   | Syringa reticulata               | 50mm cal.     | B&B/Machine | AS NOTED |
| CONIFEROUS TREES        |                       |                                  |               |             |          |
| 8                       | Colorado Spruce       | Picea pungens 'var. glauca'      | 2.4m ht.      | B&B/Machine | NA       |
|                         |                       |                                  |               |             |          |

**METRIC** WHOLE NUMBERS INDICATE MILLIMETRES DECIMALIZED NUMBERS INDICATE METRES

| No.               | COMMON NAME BOTANICAL NAME |                                         | CONTAINER CLASS /<br>PLANT HT (WIDTH) | NOTES         | SPACING  |  |
|-------------------|----------------------------|-----------------------------------------|---------------------------------------|---------------|----------|--|
| CONIFEROUS SHRUBS |                            |                                         |                                       |               |          |  |
| 5                 | Big Tuna Mugo Pine         | Pinus mugo 'Big Tuna'                   | #10 / 0.8m ht.                        | B&B/Container | NA       |  |
| 8                 | Gray Gleam Juniper         | Juniperus scopulorum 'Gray Gleam'       | #10 / 1.00m ht.                       | B&B/Container | AS NOTE  |  |
| 13                | Calgary Carpet Juniper     | Juniperus horizontalis 'Calgary Carpet' | #5 / 0.6m width                       | B&B/Container | AS NOTE  |  |
| 5                 | Hughes Juniper             | Juniperus horizontalis 'Hughes'         | #5 / 0.6m width                       | B&B/Container | AS NOTE  |  |
| 11                | Blue Chip Juniper          | Juniperus horizontalis 'Blue Chip'      | #5 / 0.5m width                       | B&B/Container | AS NOTE  |  |
| DECIDUOUS SHRUBS  |                            |                                         |                                       |               |          |  |
| 15                | False Spirea               | Sorbaria sorbifolia                     | #5 / 0.9m ht.                         | B&B/Container | 2.1m o.c |  |
| 45                | Meyer Lilac                | Syringa meyeri                          | #5 / 0.9m ht.                         | B&B/Container | 0.9m o.c |  |
| 45                | Miss Kim Lilac             | S <i>yringa patula</i> 'Miss Kim'       | #5 / 0.9m ht.                         | B&B/Container | 0.9m o.c |  |
| 12                | Charles Joly Lilac         | S <i>yringa vulgaris</i> 'Charles Joly' | #10 / 1.2m ht.                        | B&B/Container | 2.1m o.c |  |
| 9                 | Nannyberry                 | Viburnum lentago                        | #5 / 0.9m ht.                         | B&B/Container | 1.8m o.c |  |
| 45                | Abotswood Potentilla       | Potentilla fruticosa 'Abbotswood'       | #5 / 0.4m ht.                         | B&B/Container | 1.0m o.c |  |

## THE CITY OF WINNIPEG PUBLIC WORKS DEPARTMENT

| 1 0                                                                                                 |       |                                          |     |  |
|-----------------------------------------------------------------------------------------------------|-------|------------------------------------------|-----|--|
| WAVERLEY STREET UNDERPASS AT CN MILE 3.89 RIVERS SUB<br>CONTRACT 2: UNDERPASS STRUCTURE, RAILWORKS, |       | CITY DRAWING NUMBER U-239-2016-C2-LS-006 |     |  |
| ROADWORKS, LAND DRAINAGE SEWER, PUMPING STATION                                                     | SHEET |                                          | OF  |  |
| AND LANDSCAPING WORKS                                                                               |       | 006                                      | 021 |  |

| DWORKS, LAND DRAINAGE SEWER, PUMPING STATION | SHEET    | OF         |          |  |
|----------------------------------------------|----------|------------|----------|--|
| AND LANDSCAPING WORKS                        | C        | 006        | 021      |  |
| AVERLEY STREET - STA. 1+870 TO 2+200         | CONSULTA | NT DRAWING | G NUMBER |  |
| LANDSCAPE PLAN                               | С        | 2-LS-0     | 006      |  |