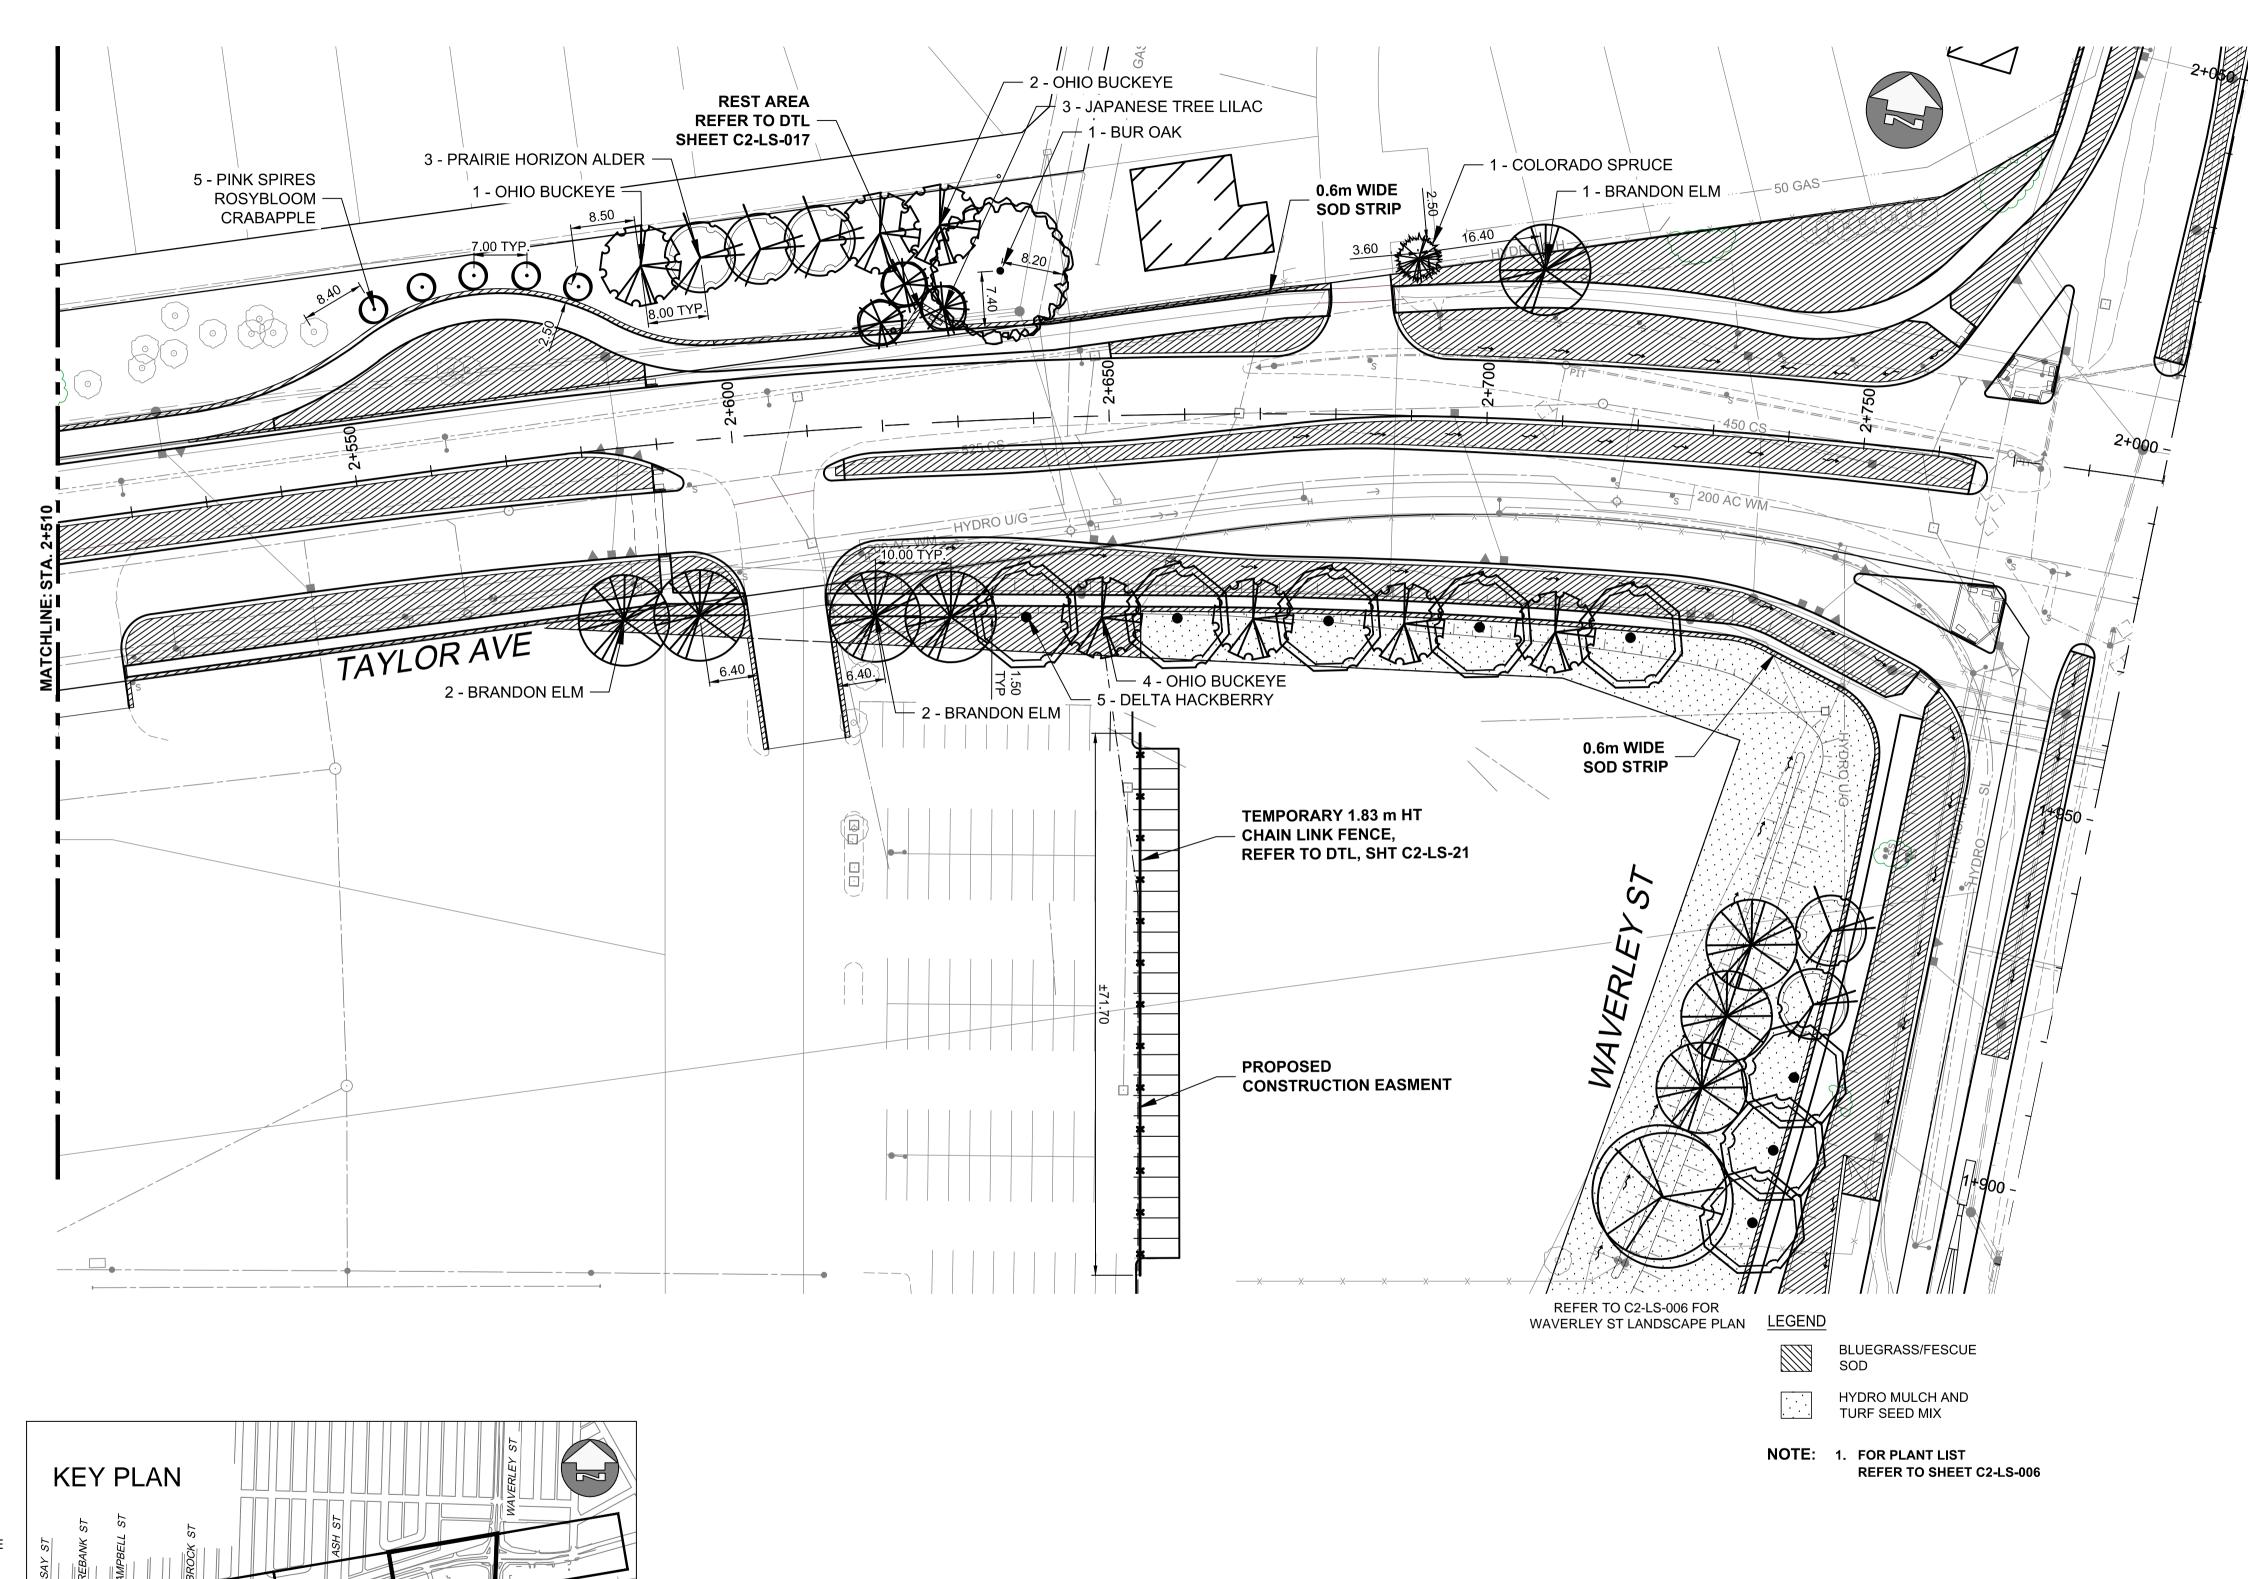

|         | 150 WM           | WATERMAIN<br>HYDRANT                       | 150 WM           |          | CONCRETE<br>ASPHALT                    | *********** |          |                |          | UNDERGROUND STRUCTURES                                                                                                                                                                                                        | B.M.<br>ELEV.       |              |                     | A <b>=</b> / |                           | ENGINEER'S SEAL                                                                                                                                                                                                                                                                                                                                                                                                                                                                                                                                                                                                                                                                                                                                                                                                                                                                                                                                                                                                                                                                                                                                                                                                                                                                                                                                                                                                                                                                                                                                                                                                                                                                                                                                                                                                                                                                                                                                                                                                                                                                                                                | THE CITY OF W                                                                                    | /INNIPEG                                 |
|---------|------------------|--------------------------------------------|------------------|----------|----------------------------------------|-------------|----------|----------------|----------|-------------------------------------------------------------------------------------------------------------------------------------------------------------------------------------------------------------------------------|---------------------|--------------|---------------------|--------------|---------------------------|--------------------------------------------------------------------------------------------------------------------------------------------------------------------------------------------------------------------------------------------------------------------------------------------------------------------------------------------------------------------------------------------------------------------------------------------------------------------------------------------------------------------------------------------------------------------------------------------------------------------------------------------------------------------------------------------------------------------------------------------------------------------------------------------------------------------------------------------------------------------------------------------------------------------------------------------------------------------------------------------------------------------------------------------------------------------------------------------------------------------------------------------------------------------------------------------------------------------------------------------------------------------------------------------------------------------------------------------------------------------------------------------------------------------------------------------------------------------------------------------------------------------------------------------------------------------------------------------------------------------------------------------------------------------------------------------------------------------------------------------------------------------------------------------------------------------------------------------------------------------------------------------------------------------------------------------------------------------------------------------------------------------------------------------------------------------------------------------------------------------------------|--------------------------------------------------------------------------------------------------|------------------------------------------|
| 10-CAD  |                  | VALVE<br>MANHOLE                           | <b>⊗</b><br>•    |          | SIDEWALK PAVING STONES                 |             |          |                |          | SUPV. U/G STRUCTURES DATE                                                                                                                                                                                                     |                     |              |                     | AE           | COM                       | of the state of th | Winnipeg PUBLIC WORKS DE                                                                         |                                          |
| -work\9 | U                | CATCH BASIN CURB INLET LAND DRAINAGE SEWER | 300 LDS          |          | PROPERTY LINE DRAINAGE ARROW CURB RAMP |             |          |                |          | _                                                                                                                                                                                                                             |                     |              | DESIGNED<br>BY      | LJV          | CHECKED<br>BY             | L. JOY VIBERG member no. 125                                                                                                                                                                                                                                                                                                                                                                                                                                                                                                                                                                                                                                                                                                                                                                                                                                                                                                                                                                                                                                                                                                                                                                                                                                                                                                                                                                                                                                                                                                                                                                                                                                                                                                                                                                                                                                                                                                                                                                                                                                                                                                   | WAVERLEY STREET UNDERPASS AT CN MILE 3.89 RIVERS SUB CONTRACT 2: UNDERPASS STRUCTURE, RAILWORKS, | CITY DRAWING NUMBER U-239-2016-C2-LS-011 |
| -006\8- | 250 WWS<br>HYDRO | WASTE WATER SEWER HYDRO                    | 250 WWS<br>HYDRO |          | CULVERT                                |             |          |                |          | LOCATION OF UNDERGROUND STRUCTURES AS SHOWN ARE BASED ON THE BEST INFORMATION AVAILABLE. BUT NO GUARANTEE IS GIVEN                                                                                                            |                     |              | DRAWN<br>BY         | LJV          | APPROVED<br>BY            | 1/4016 996026 big                                                                                                                                                                                                                                                                                                                                                                                                                                                                                                                                                                                                                                                                                                                                                                                                                                                                                                                                                                                                                                                                                                                                                                                                                                                                                                                                                                                                                                                                                                                                                                                                                                                                                                                                                                                                                                                                                                                                                                                                                                                                                                              | ROADWORKS, LAND DRAINAGE SEWER, PUMPING STATION<br>AND LANDSCAPING WORKS                         | SHEET OF 021                             |
| 3032114 | MTS<br>100 GAS   | M.T.S.<br>GAS                              | MTS<br>100 GAS   |          |                                        |             |          |                |          | THAT ALL EXISTING UTILITIES ARE SHOWN OR THAT THE GIVEN LOCATIONS ARE EXACT. CONFIRMATION OF EXISTENCE AND EXACT LOCATION OF ALL SERVICES MUST BE OBTAINED FROM THE INDIVIDUAL UTILITIES BEFORE PROCEEDING WITH CONSTRUCTION. | 0 ISSUED FOR TENDER | 17/01/09 LJV | HOR. SCALE VERTICAL | 1:500<br>NA  | RELEASED FOR CONSTRUCTION | CONSULTANT PROJECT NUMBER                                                                                                                                                                                                                                                                                                                                                                                                                                                                                                                                                                                                                                                                                                                                                                                                                                                                                                                                                                                                                                                                                                                                                                                                                                                                                                                                                                                                                                                                                                                                                                                                                                                                                                                                                                                                                                                                                                                                                                                                                                                                                                      | TAYLOR AVENUE - STA. 2+510 TO 2+790<br>LANDSCAPE PLAN                                            | CONSULTANT DRAWING NUMBER                |
| ä EX    | XISTING          | LEGEND-PLAN                                | PROPOSED         | EXISTING | LEGEND-PLAN                            | PROPOSED    | EXISTING | LEGEND-PROFILE | PROPOSED | BEFORE PROCEEDING WITH CONSTRUCTION.                                                                                                                                                                                          | NO. REVISIONS       | DATE BY      | DATE                |              | DATE                      | 60321148                                                                                                                                                                                                                                                                                                                                                                                                                                                                                                                                                                                                                                                                                                                                                                                                                                                                                                                                                                                                                                                                                                                                                                                                                                                                                                                                                                                                                                                                                                                                                                                                                                                                                                                                                                                                                                                                                                                                                                                                                                                                                                                       | ·                                                                                                | C2-LS-011                                |