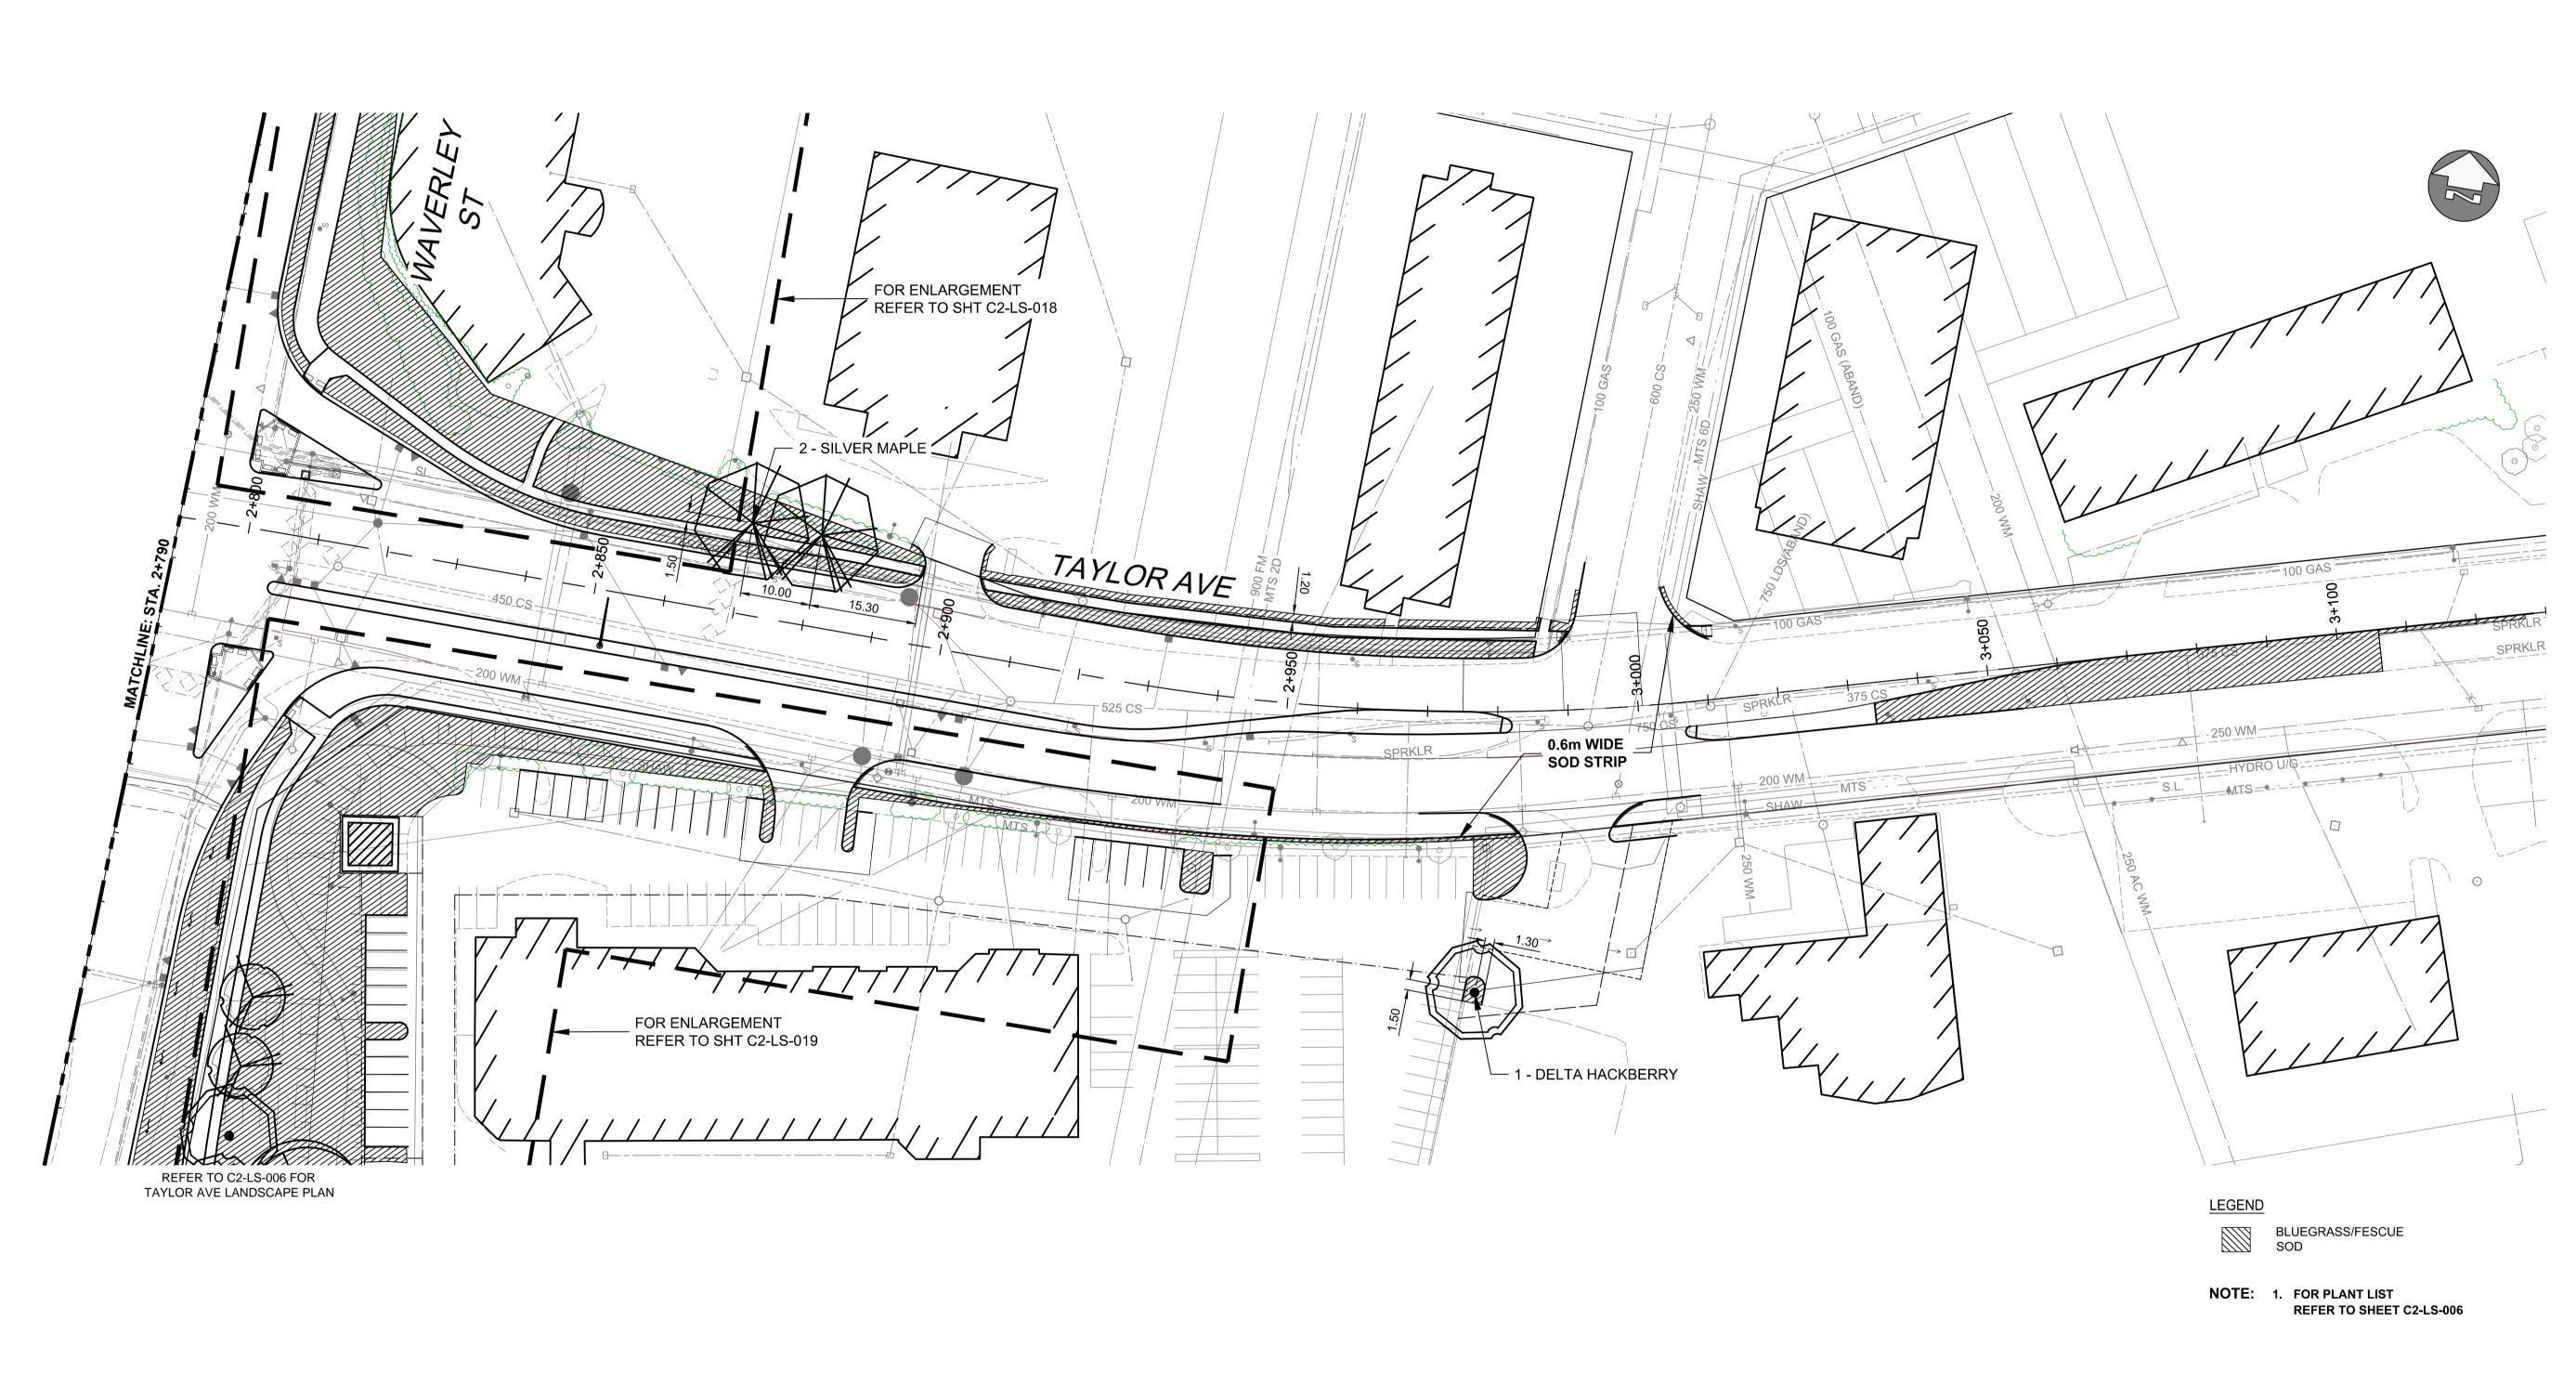

| \20-SH   | 150. WM            | WATERMAIN<br>HYDRANT                  | 150 WM             |          | CONCRETE<br>ASPHALT          | *************************************** |          |                |          | UNDERGROUND STRUCTURES                                                                                                                                                                          | B.M.<br>ELEV.                      |                      | Λ:                 | ECOM                      | ENGINEER'S SEAL                     | THE CITY OF W                                                                                  | VINNIPEG                           |
|----------|--------------------|---------------------------------------|--------------------|----------|------------------------------|-----------------------------------------|----------|----------------|----------|-------------------------------------------------------------------------------------------------------------------------------------------------------------------------------------------------|------------------------------------|----------------------|--------------------|---------------------------|-------------------------------------|------------------------------------------------------------------------------------------------|------------------------------------|
| 0-CAD    | $\otimes$          | VALVE<br>MANHOLE                      | <b>⊗</b>           |          | SIDEWALK PAVING STONES       |                                         |          |                |          | SUDV. II (C. STRUCTURES DATE                                                                                                                                                                    |                                    |                      | j Ai               |                           | of of other states                  | Winnipeg PUBLIC WORKS DE                                                                       | PARTMENT                           |
| ork\91   | $\Box$             | CATCH BASIN CURB INLET                | ■ ▼                |          | PROPERTY LINE DRAINAGE ARROW |                                         |          |                |          | SUPV. U/G STRUCTURES DATE                                                                                                                                                                       |                                    |                      | DESIGNED<br>BY LJV | CHECKED<br>BY             | L. JOY VIBERG                       | WAVERLEY STREET UNDERPASS AT CN MILE 3.89 RIVERS SUB                                           | CITY DRAWING NUMBER                |
| M 3<br>  | 300 LDS<br>250 WWS | LAND DRAINAGE SEWER WASTE WATER SEWER | 300 LDS<br>250 WWS |          | CURB RAMP<br>CULVERT         |                                         |          |                |          | LOCATION OF LINDEPOPOLIND STRUCTURES AS                                                                                                                                                         |                                    |                      | DRAWN BY LJV       | APPROVED<br>BY            |                                     | CONTRACT 2: UNDERPASS STRUCTURE, RAILWORKS,<br>ROADWORKS, LAND DRAINAGE SEWER, PUMPING STATION | U-239-2016-C2-LS-012<br>SHEET OF   |
| 1148     | HYDRO MTS          | HYDRO<br>M.T.S.                       | HYDRO MTS          |          |                              |                                         |          |                |          | LOCATION OF UNDERGROUND STRUCTURES AS SHOWN ARE BASED ON THE BEST INFORMATION AVAILABLE. BUT NO GUARANTEE IS GIVEN THAT ALL EXISTING UTILITIES ARE SHOWN OR THAT THE GIVEN LOCATIONS ARE EXACT. |                                    |                      | HOR. SCALE 1:500   | RELEASED FOR CONSTRUCTION | - 14016 ageoed                      | AND LANDSCAPING WORKS  TAYLOR AVENUE - STA. 2+790 TO 3+130                                     | 012 021  CONSULTANT DRAWING NUMBER |
| 10<br>EX | 00 GAS<br>XISTING  | GAS<br>LEGEND-PLAN                    | 100 GAS PROPOSED   | EXISTING | LEGEND-PLAN                  | PROPOSED                                | EXISTING | LEGEND-PROFILE | PROPOSED | CONFIRMATION OF EXISTENCE AND EXACT LOCATION OF ALL SERVICES MUST BE OBTAINED FROM THE INDIVIDUAL UTILITIES BEFORE PROCEEDING WITH CONSTRUCTION.                                                | 0 ISSUED FOR TENDER  NO. REVISIONS | 17/01/09 LJV DATE BY | VERTICAL NA DATE   | DATE                      | CONSULTANT PROJECT NUMBER  60321148 | LANDSCAPE PLAN                                                                                 | C2-LS-012                          |