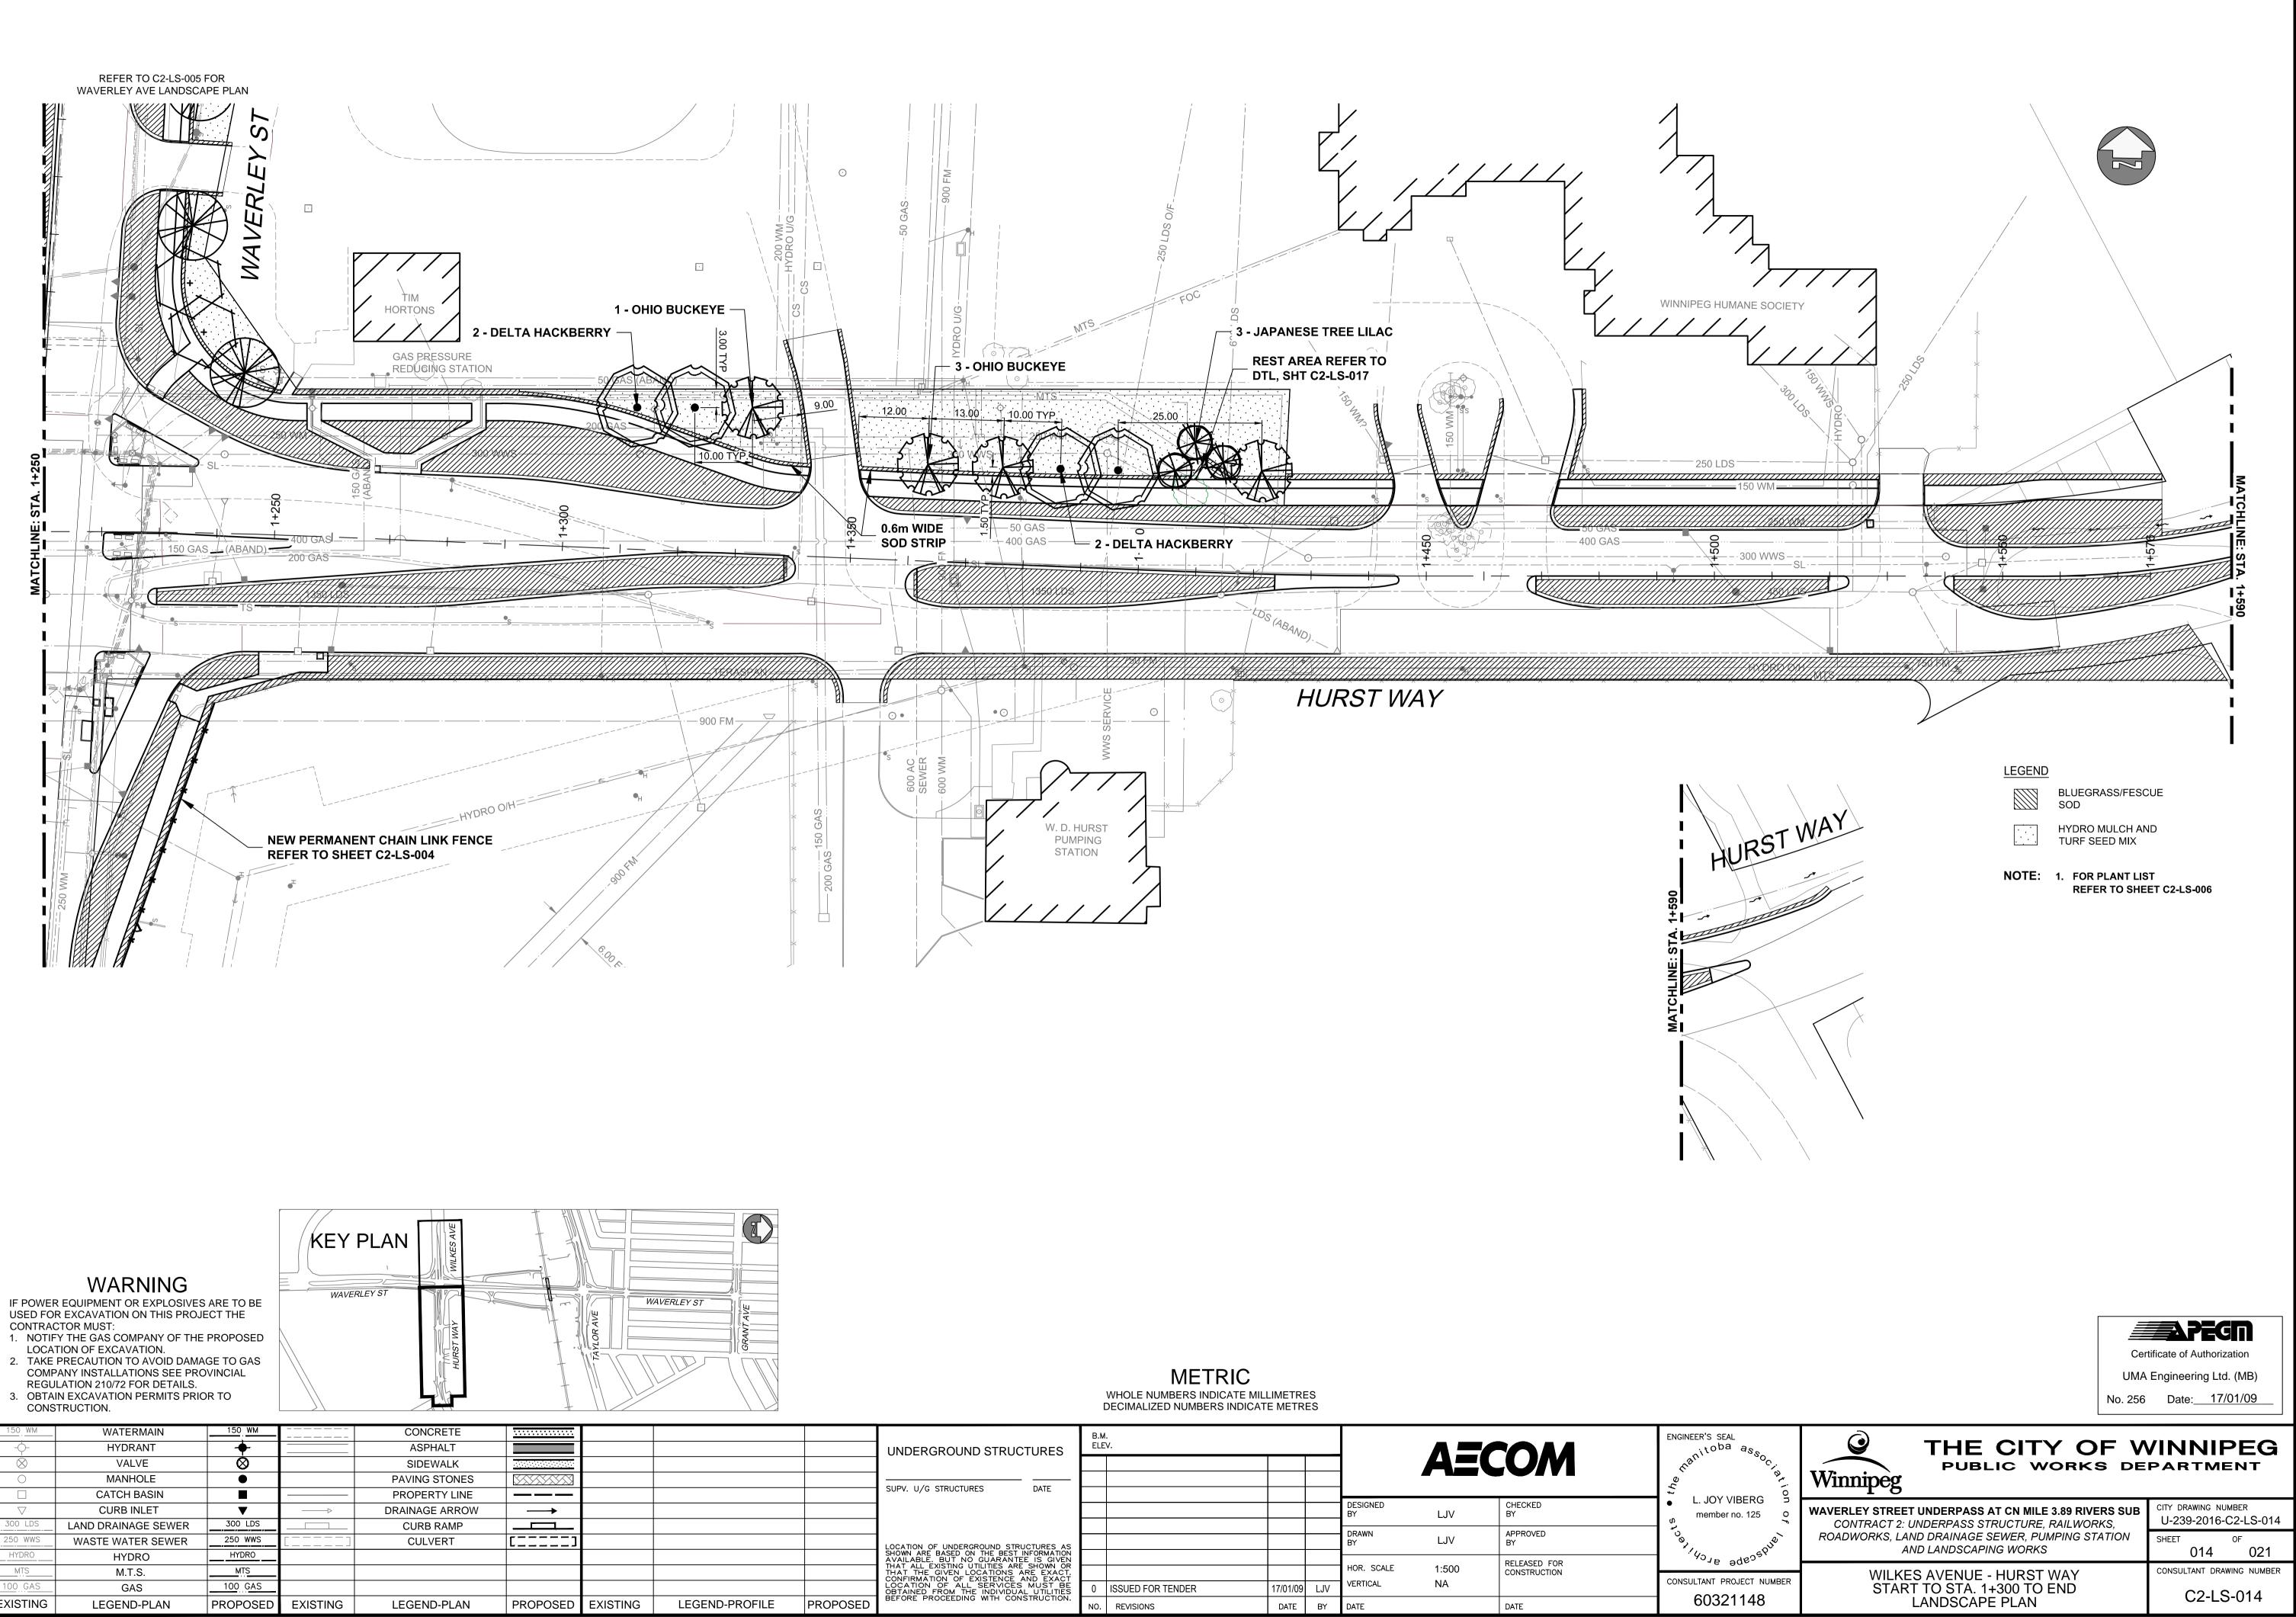

| 150 WM    | WATERMAIN           | <u>150</u> WM |          | CONCRETE       | ·····    |          |                |          |                                                                                                                                                                                                    | B.M.  |                   |            |           |           |       |                | ENGINEER'S SEAL    |
|-----------|---------------------|---------------|----------|----------------|----------|----------|----------------|----------|----------------------------------------------------------------------------------------------------------------------------------------------------------------------------------------------------|-------|-------------------|------------|-----------|-----------|-------|----------------|--------------------|
|           | HYDRANT             | +             |          | ASPHALT        |          |          |                |          | UNDERGROUND STRUCTURES                                                                                                                                                                             | ELEV. |                   |            |           |           |       |                | aitoba ass         |
| $\otimes$ | VALVE               | $\otimes$     |          | SIDEWALK       |          |          |                |          |                                                                                                                                                                                                    |       |                   |            |           |           |       | COM            | nati               |
|           | MANHOLE             |               |          | PAVING STONES  |          |          |                |          |                                                                                                                                                                                                    |       |                   |            |           |           |       |                | ø                  |
|           | CATCH BASIN         |               |          | PROPERTY LINE  |          |          |                |          | SUPV. U/G STRUCTURES DATE                                                                                                                                                                          |       |                   |            |           |           |       |                |                    |
|           | CURB INLET          | ▼             |          | DRAINAGE ARROW |          |          |                |          |                                                                                                                                                                                                    |       |                   |            | DES<br>BY | SIGNED    | LJV   | CHECKED<br>BY  | member no. 125     |
| 300 LDS   | LAND DRAINAGE SEWER | 300 LDS       |          | CURB RAMP      |          |          |                |          |                                                                                                                                                                                                    |       |                   |            |           |           |       |                | S                  |
| 250 WWS   | WASTE WATER SEWER   | 250 WWS       |          | CULVERT        | [[]]]    |          |                |          | LOCATION OF UNDERGROUND STRUCTURES AS                                                                                                                                                              |       |                   |            | DR/<br>BY | ,<br>,    | LJV   | APPROVED<br>BY | о<br>Э.            |
| HYDRO     | HYDRO               | HYDRO         |          |                |          |          |                |          | LOCATION OF UNDERGROUND STRUCTURES AS<br>SHOWN ARE BASED ON THE BEST INFORMATION<br>AVAILABLE. BUT NO GUARANTEE IS GIVEN<br>THAT ALL EXISTING UTILITIES ARE SHOWN OR                               |       |                   |            |           |           |       | RELEASED FOR   |                    |
| MTS       | M.T.S.              | MTS           |          |                |          |          |                |          | THAT ALL EXISTING UTILITIES ARE SHOWN OR<br>THAT THE GIVEN LOCATIONS ARE EXACT.                                                                                                                    |       |                   |            |           | DR. SCALE | 1:500 | CONSTRUCTION   |                    |
| GAS       | GAS                 | 100 GAS       |          |                |          |          |                |          | THAT THE GIVEN LOCATIONS ARE SHOWN OF<br>CONFIRMATION OF EXISTENCE AND EXACT<br>LOCATION OF ALL SERVICES MUST BE<br>OBTAINED FROM THE INDIVIDUAL UTILITIES<br>BEFORE PROCEEDING WITH CONSTRUCTION. | 0 1   | ISSUED FOR TENDER | 17/01/09 L | JV VEF    | RTICAL    | NA    |                | CONSULTANT PROJECT |
| EXISTING  | LEGEND-PLAN         | PROPOSED      | EXISTING | LEGEND-PLAN    | PROPOSED | EXISTING | LEGEND-PROFILE | PROPOSED | BEFORE PROCEEDING WITH CONSTRUCTION.                                                                                                                                                               | NO.   | REVISIONS         | DATE E     | BY DAT    | TE        |       | DATE           | 60321148           |
|           |                     |               |          |                | I        |          |                |          |                                                                                                                                                                                                    |       |                   |            |           |           |       | I              |                    |