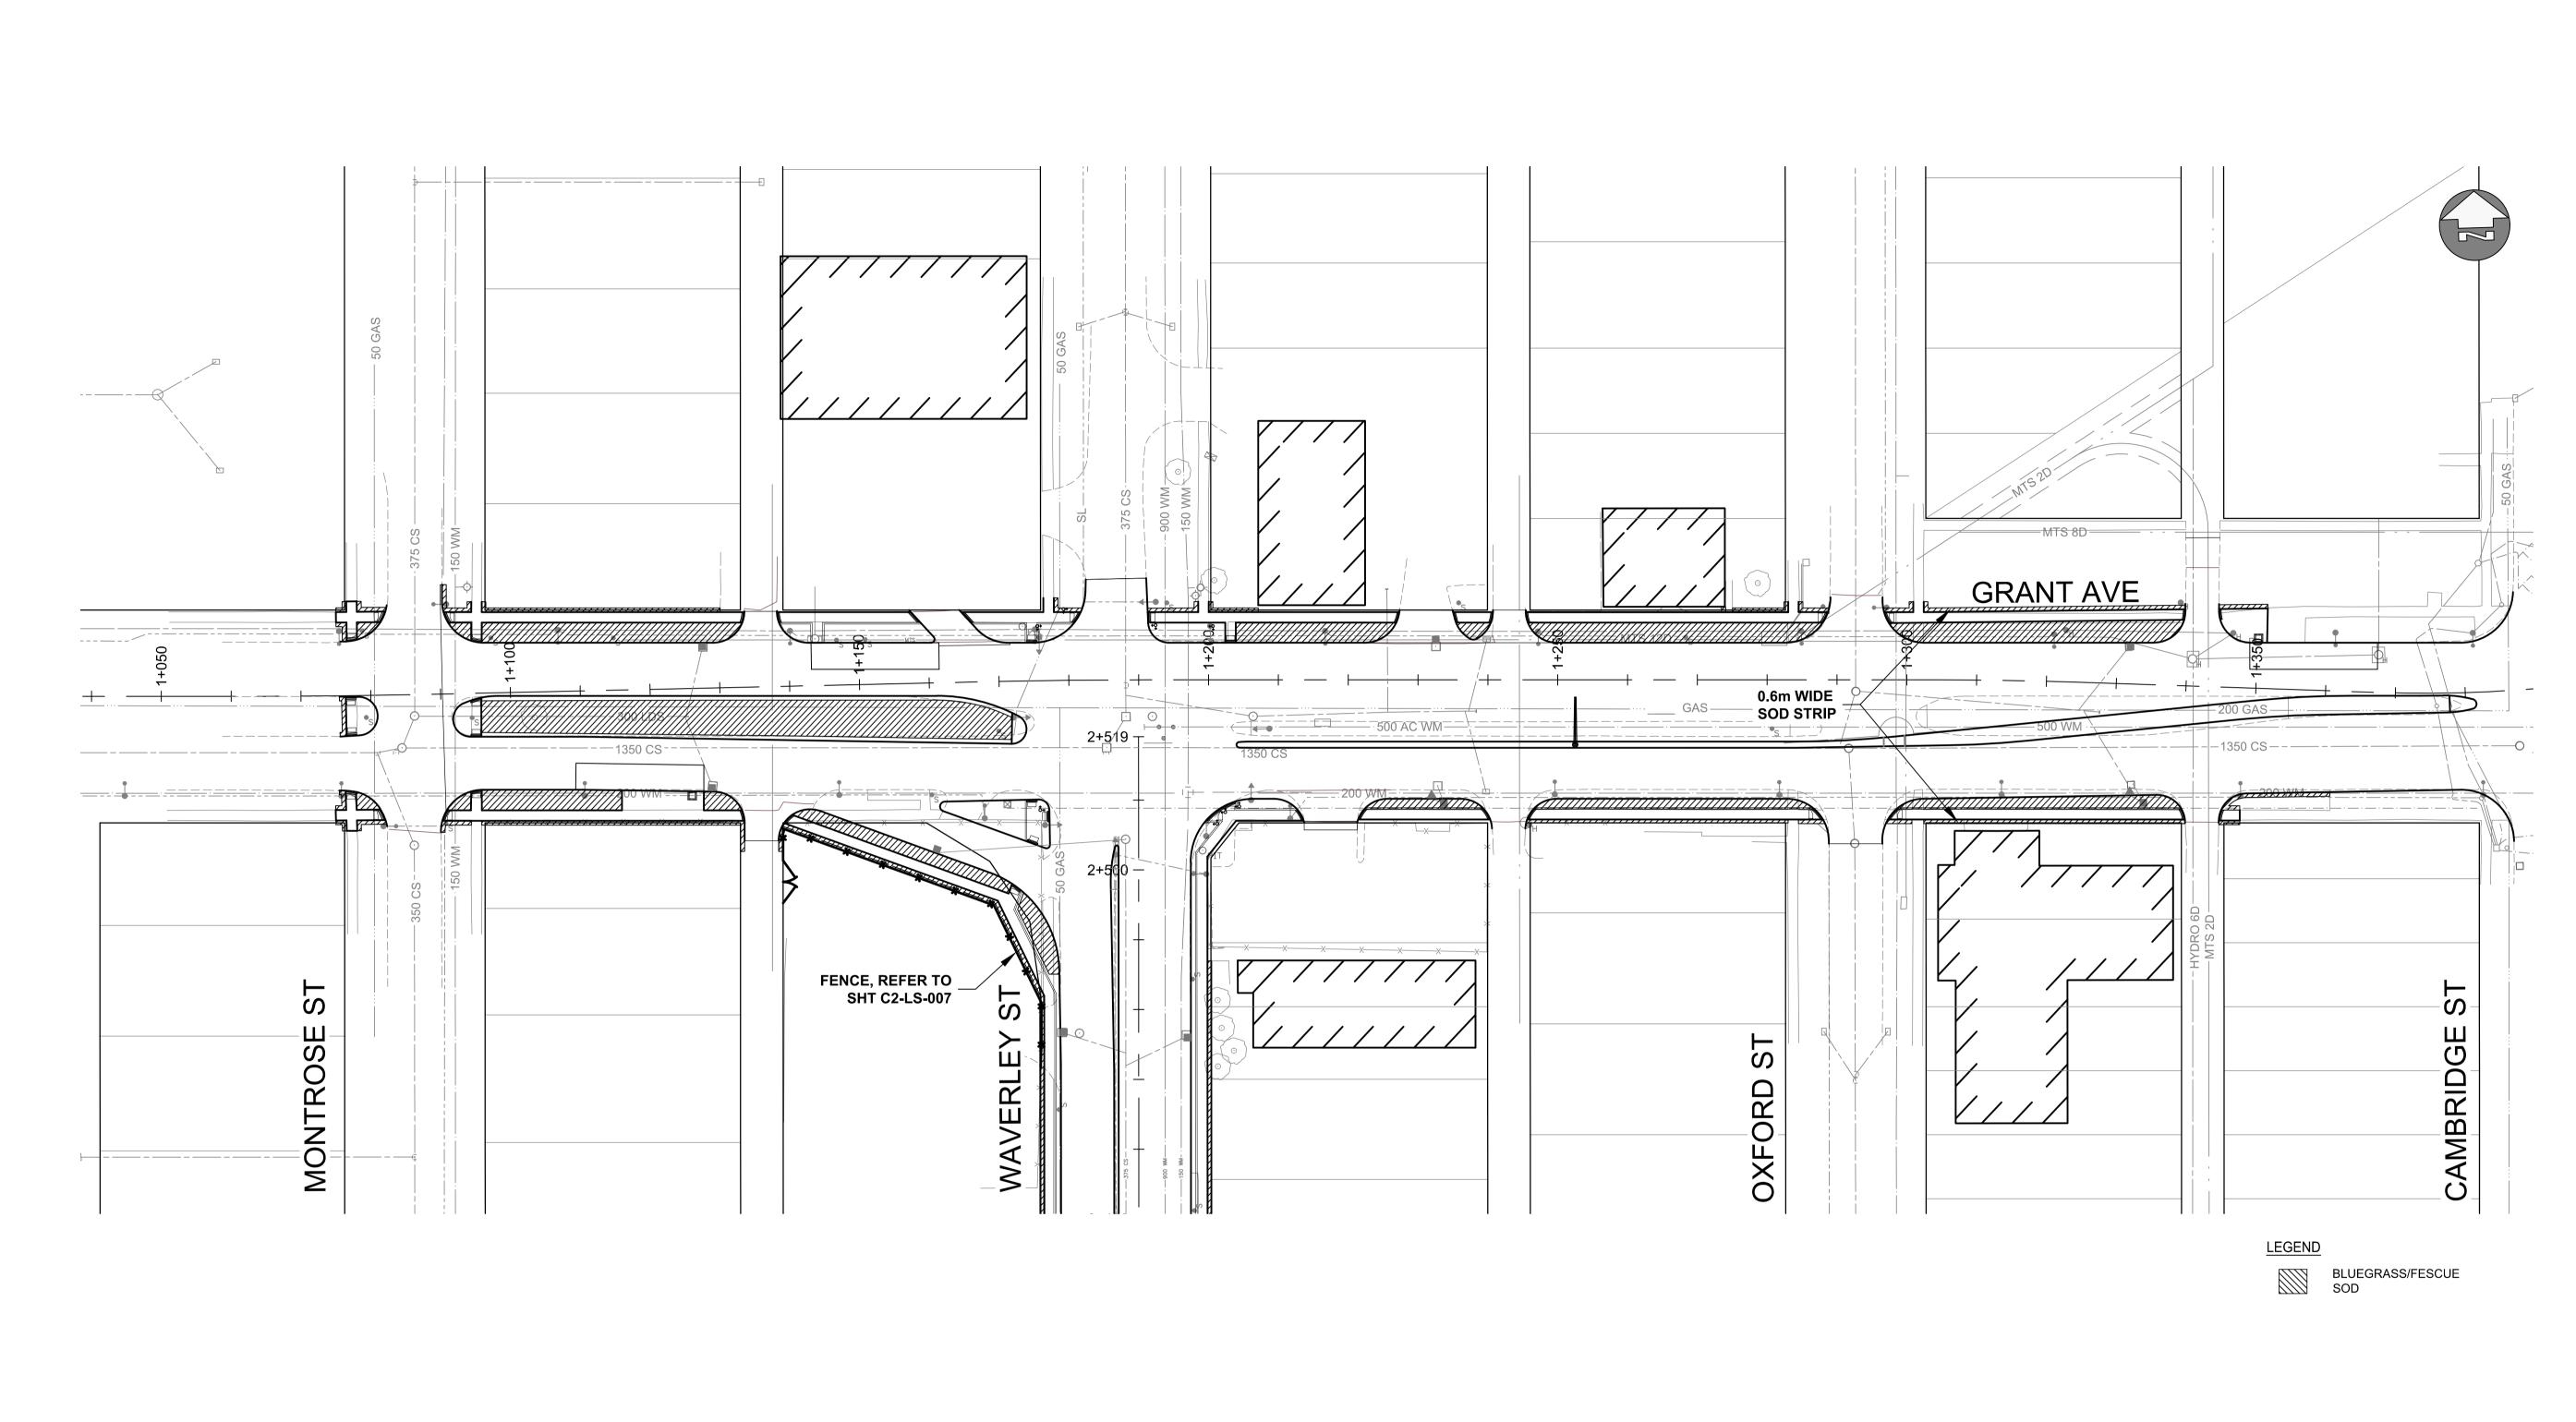

| 150 WM             | WATERMAIN HYDRANT                                | 150 WM             |          | CONCRETE<br>ASPHALT                  | *************************************** |          |                |          | UNDERGROUND STRUCTURES                                                                                                                                                                                                                                                                                                                           | B.M.<br>ELEV.       |              |                               | A <b>=</b> 4 | CO14                       | ENGINEER'S SEAL                                                                                                                                                                                                                                                                                                                                                                                                                                                                                                                                                                                                                                                                                                                                                                                                                                                                                                                                                                                                                                                                                                                                                                                                                                                                                                                                                                                                                                                                                                                                                                                                                                                                                                                                                                                                                                                                                                                                                                                                                                                                                                                | THE CITY OF W                                                                                                                                                          | VINNIPEG                                      |
|--------------------|--------------------------------------------------|--------------------|----------|--------------------------------------|-----------------------------------------|----------|----------------|----------|--------------------------------------------------------------------------------------------------------------------------------------------------------------------------------------------------------------------------------------------------------------------------------------------------------------------------------------------------|---------------------|--------------|-------------------------------|--------------|----------------------------|--------------------------------------------------------------------------------------------------------------------------------------------------------------------------------------------------------------------------------------------------------------------------------------------------------------------------------------------------------------------------------------------------------------------------------------------------------------------------------------------------------------------------------------------------------------------------------------------------------------------------------------------------------------------------------------------------------------------------------------------------------------------------------------------------------------------------------------------------------------------------------------------------------------------------------------------------------------------------------------------------------------------------------------------------------------------------------------------------------------------------------------------------------------------------------------------------------------------------------------------------------------------------------------------------------------------------------------------------------------------------------------------------------------------------------------------------------------------------------------------------------------------------------------------------------------------------------------------------------------------------------------------------------------------------------------------------------------------------------------------------------------------------------------------------------------------------------------------------------------------------------------------------------------------------------------------------------------------------------------------------------------------------------------------------------------------------------------------------------------------------------|------------------------------------------------------------------------------------------------------------------------------------------------------------------------|-----------------------------------------------|
| 910–CAD            | VALVE MANHOLE CATCH BASIN                        | •                  |          | SIDEWALK PAVING STONES PROPERTY LINE |                                         |          |                |          | SUPV. U/G STRUCTURES DATE                                                                                                                                                                                                                                                                                                                        |                     |              |                               | AE           | COM                        | of the second se | Winnipeg PUBLIC WORKS DE                                                                                                                                               |                                               |
| 300 LDS<br>250 WWS | CURB INLET LAND DRAINAGE SEWER WASTE WATER SEWER | 300 LDS<br>250 WWS | —→><br>  | DRAINAGE ARROW  CURB RAMP  CULVERT   |                                         |          |                |          | LOCATION OF UNDERGROUND STRUCTURES AS                                                                                                                                                                                                                                                                                                            |                     |              | DESIGNED<br>BY<br>DRAWN<br>BY | LJV          | CHECKED<br>BY  APPROVED BY | L. JOY VIBERG 5 member no. 125 0                                                                                                                                                                                                                                                                                                                                                                                                                                                                                                                                                                                                                                                                                                                                                                                                                                                                                                                                                                                                                                                                                                                                                                                                                                                                                                                                                                                                                                                                                                                                                                                                                                                                                                                                                                                                                                                                                                                                                                                                                                                                                               | WAVERLEY STREET UNDERPASS AT CN MILE 3.89 RIVERS SUB CONTRACT 2: UNDERPASS STRUCTURE, RAILWORKS, ROADWORKS, LAND DRAINAGE SEWER, PUMPING STATION AND LANDSCAPING WORKS | U-239-2016-C2-LS-015 SHEET OF                 |
| HYDRO MTS 100 GAS  | HYDRO M.T.S. GAS                                 | MTS 100 GAS        |          |                                      |                                         |          |                |          | LOCATION OF UNDERGROUND STRUCTURES AS SHOWN ARE BASED ON THE BEST INFORMATION AVAILABLE. BUT NO GUARANTEE IS GIVEN THAT ALL EXISTING UTILITIES ARE SHOWN OR THAT THE GIVEN LOCATIONS ARE EXACT. CONFIRMATION OF EXISTENCE AND EXACT LOCATION OF ALL SERVICES MUST BE OBTAINED FROM THE INDIVIDUAL UTILITIES BEFORE PROCEEDING WITH CONSTRUCTION. | 0 ISSUED FOR TENDER | 17/01/09 LJV | HOR. SCALE VERTICAL           | 1:500<br>NA  | RELEASED FOR CONSTRUCTION  | CONSULTANT PROJECT NUMBER                                                                                                                                                                                                                                                                                                                                                                                                                                                                                                                                                                                                                                                                                                                                                                                                                                                                                                                                                                                                                                                                                                                                                                                                                                                                                                                                                                                                                                                                                                                                                                                                                                                                                                                                                                                                                                                                                                                                                                                                                                                                                                      | GRANT AVENUE<br>LANDSCAPE PLAN                                                                                                                                         | 015 021  CONSULTANT DRAWING NUMBER  C2-LS-015 |
| EXISTING           | LEGEND-PLAN                                      | PROPOSED           | EXISTING | LEGEND-PLAN                          | PROPOSED                                | EXISTING | LEGEND-PROFILE | PROPOSED | BEFORE PROCEEDING WITH CONSTRUCTION.                                                                                                                                                                                                                                                                                                             | NO. REVISIONS       | DATE BY      | DATE                          |              | DATE                       | 60321148                                                                                                                                                                                                                                                                                                                                                                                                                                                                                                                                                                                                                                                                                                                                                                                                                                                                                                                                                                                                                                                                                                                                                                                                                                                                                                                                                                                                                                                                                                                                                                                                                                                                                                                                                                                                                                                                                                                                                                                                                                                                                                                       |                                                                                                                                                                        | 02-23-013                                     |