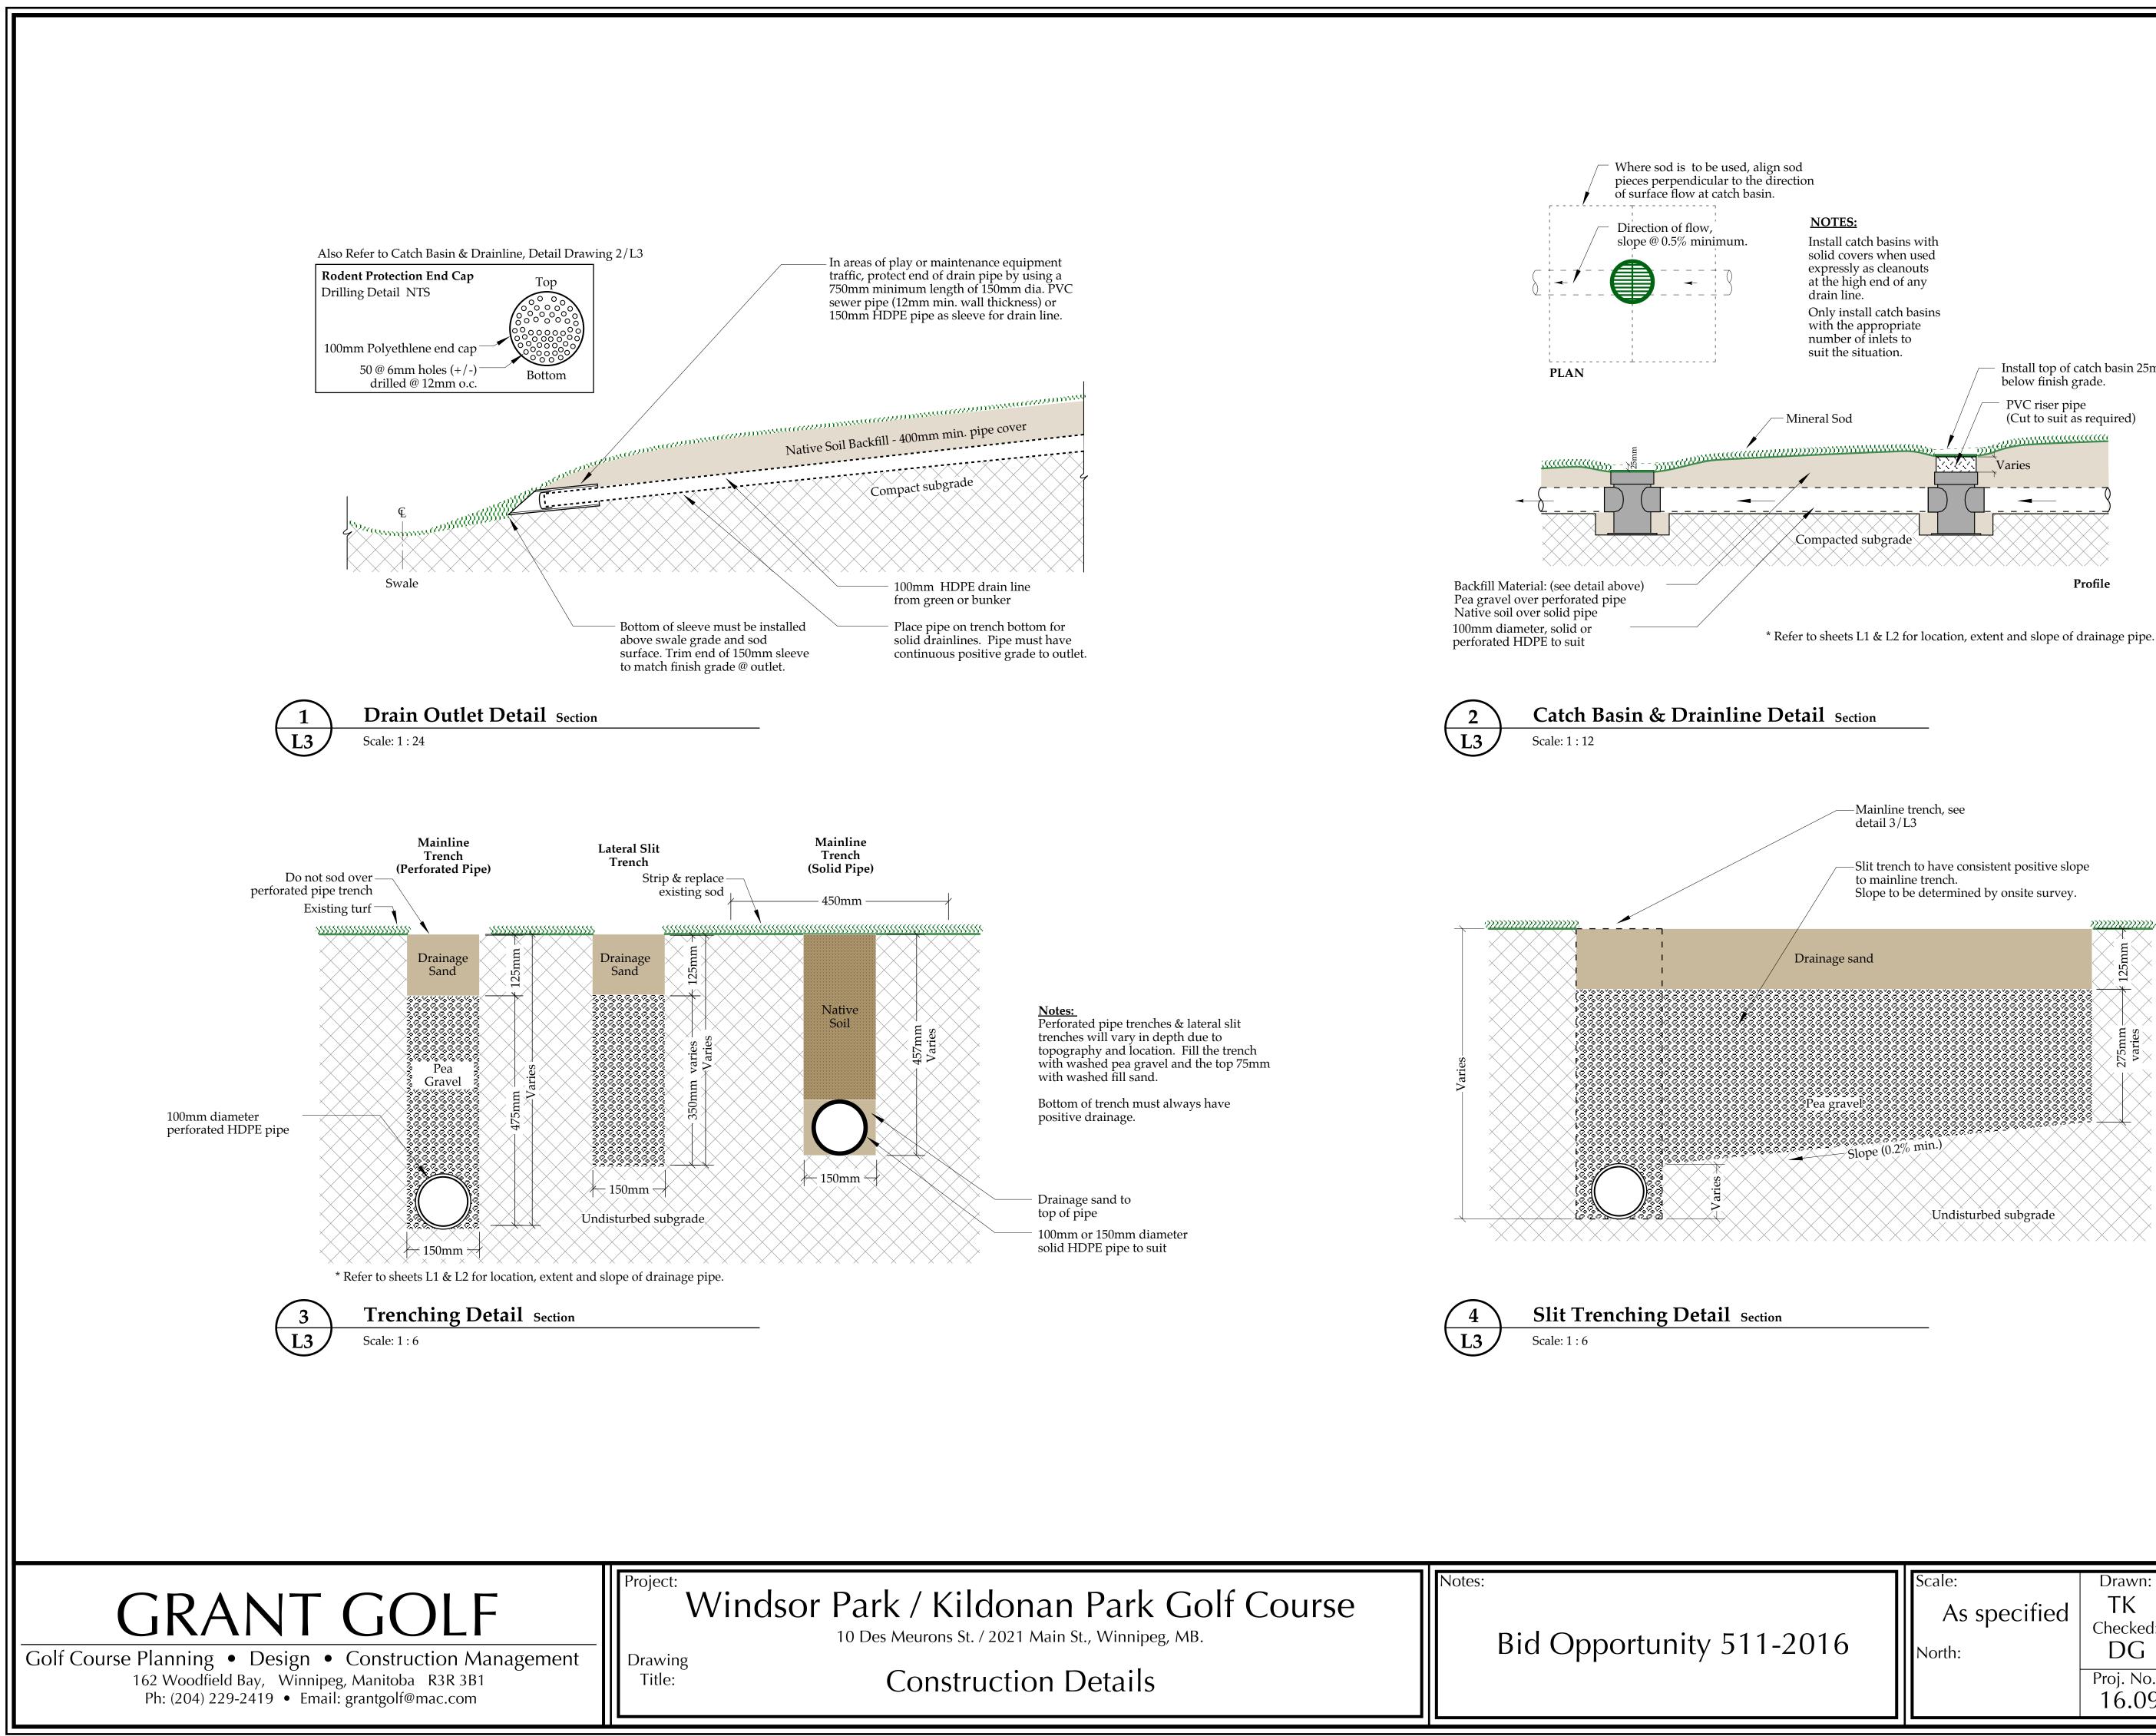

| ection                                                                                                                           |
|----------------------------------------------------------------------------------------------------------------------------------|
| NOTES:<br>Install catch basins with<br>solid covers when used<br>expressly as cleanouts<br>at the high end of any<br>drain line. |
| Only install catch basins<br>with the appropriate<br>number of inlets to<br>suit the situation.                                  |
| Install top of catch basin 25mm below finish grade.                                                                              |
| - Mineral Sod / PVC riser pipe (Cut to suit as required)                                                                         |
|                                                                                                                                  |
| Varies                                                                                                                           |
|                                                                                                                                  |
| Compacted subgrade                                                                                                               |
| Profile                                                                                                                          |