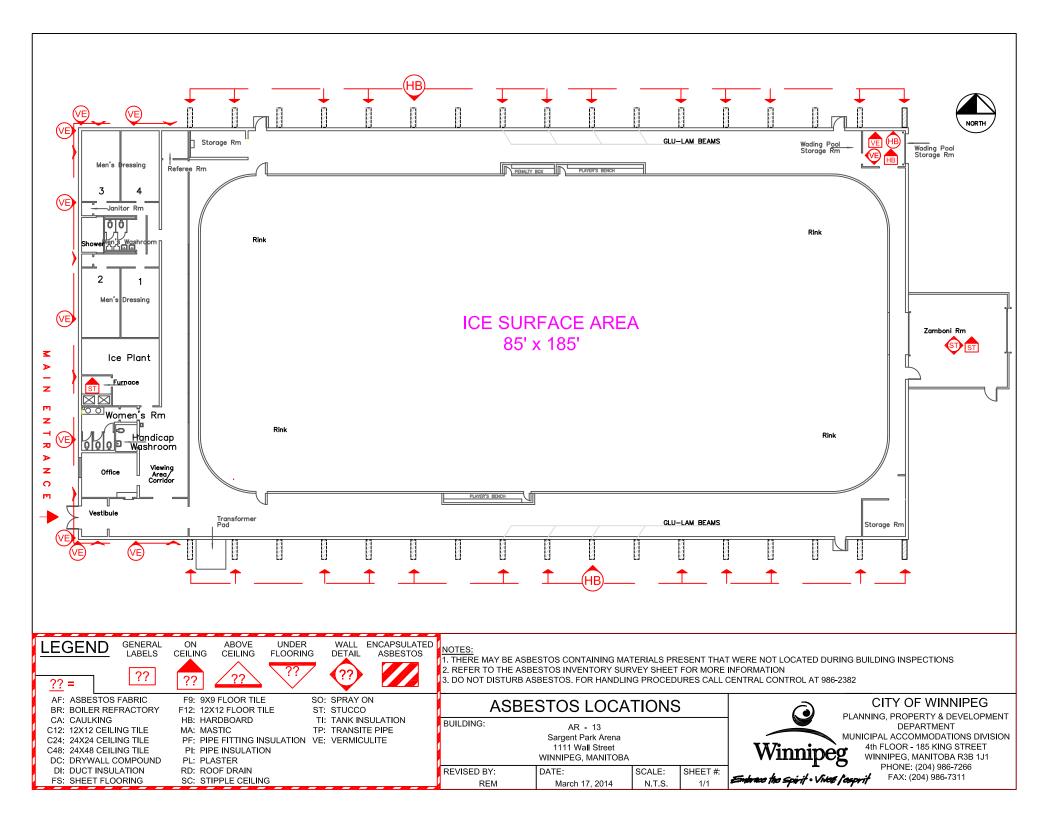

|                                                                |                                                                                     | Drawing | Material  | Testing | Date    | Test | Est. |
|----------------------------------------------------------------|-------------------------------------------------------------------------------------|---------|-----------|---------|---------|------|------|
| Material Location                                              | Material Description                                                                | Label   | Condition | Status  | M/Y     | %    | %    |
| Front Area                                                     |                                                                                     |         |           |         |         |      |      |
| Exterior Block Walls of Lobby and Change Room portion of Bldg. | Contains Vermiculite/Perlite Mix Insulation (Which May Contain Asbestos)            | VE      | Good      |         |         |      |      |
| Furnace Room                                                   | Stucco - Ceiling                                                                    | ST      | Good      | -       |         |      |      |
| Zamboni Room                                                   | Stucco - Ceiling                                                                    | ST      | Good      |         |         |      | <1%  |
|                                                                | Stucco - Walls                                                                      | ST      | Good      | TESTED  | Mar/'14 | <1%  |      |
| Ice Shed                                                       |                                                                                     |         |           |         |         |      |      |
| Exterior Block Walls                                           | Randomly Inspected & Appear To Be Empty (Do Not Contain Vermiculite Insulation)     |         |           |         |         |      |      |
| Storage Shed in North West<br>Corner                           | Randomly Inspected and Found Perlite Insulation (Do Not Contain Asbestos Materials) |         |           |         |         |      |      |
| Wading Pool Storage Room at<br>North East Corner of Ice Shed   | Wood walls and ceiling contain vermiculite insulation                               | VE      | Good      |         |         |      |      |
|                                                                | Asbestos hardboard between plywood layers                                           | НВ      | Good      |         |         |      |      |
|                                                                | Asbestos hardboard on north wall at ceiling and electrical panel                    | НВ      | Good      |         |         |      |      |
|                                                                | Asbestos hardboard on back side of roof support column                              | НВ      | Good      |         |         |      |      |
| Exterior                                                       | Asbestos Hardboard - Column Cover                                                   | НВ      | Good      |         |         |      |      |
|                                                                | Stucco - West Wall                                                                  |         |           | TESTED  | Jun'15  | 0    |      |
|                                                                | Feb 2013 - No Asphalt Plank Flooring                                                |         |           |         |         |      |      |

## NOTES:

- 1. Asbestos inspections and inventory updates are conducted annually.
- 2. There may be asbestos containing materials present that were not located during asbestos inspections.
- 3. Floor tile and sheet flooring installed before 1990 may contain asbestos and must be treated as an asbestos containing material.
- 4. Vermiculite insulation may contain pockets of asbestos. All vermiculite insulation must be treated as an asbestos containing material.
- 5. For asbestos related inquiries, call Central Control at 204-986-2382