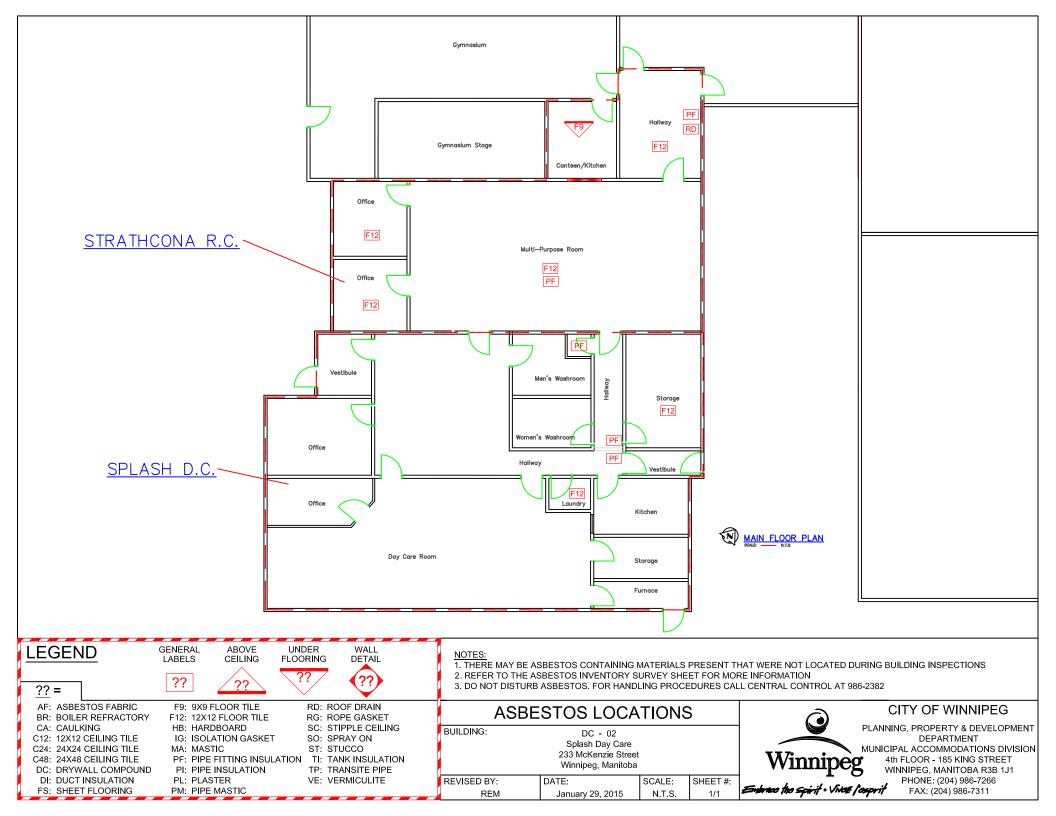

## **ASBESTOS INVENTORY CONTROL**

Planning, Property and Development Department Municipal Accommodations Division 4th Floor - 185 King Street • Winnipeg, MB • R3B 1J1

| Building Name:    | Strathcona Rec Centre (See also DC-02) |  | Inspection Date:   | June 9, 2016                  |  |  |
|-------------------|----------------------------------------|--|--------------------|-------------------------------|--|--|
| Building Code:    | RC-24                                  |  | Inspected By:      | James Neufeld & Ryan Matthews |  |  |
| Building Address: | 233 McKenzie Street                    |  | Construction Date: |                               |  |  |

|                              |                                                | Drawing | Material  | Testing | Date | Test  | Est.  |
|------------------------------|------------------------------------------------|---------|-----------|---------|------|-------|-------|
| Material Location            | Material Description                           | Label   | Condition | Status  | M/Y  | %     | %     |
| Daycare Section              |                                                |         |           |         |      |       |       |
| Mechanical/Furnace Room      | Pipe Fitting Insulation                        | PF      |           | TESTED  |      | 0     |       |
| Daycare Kitchen              | Pipe Fitting Insulation                        | PF      | Good      |         |      |       | 0     |
| Daycare East Hallway         | Pipe Fitting Insulation                        | PF      |           | TESTED  |      | 0     |       |
| Daycare North Hallway        | Pipe Fitting Insulation                        | PF      | Good      | TESTED  |      | 60    |       |
| Laundry Room                 | 12x12 Floor Tile                               | F12     | Good      |         |      |       | 2 - 5 |
| Daycare - North Storage Room | 12x12 Floor Tile                               | F12     | Good      |         |      |       | 2 - 5 |
| RC Section                   |                                                |         |           |         |      |       |       |
| RC - Multi Purpose Room      | 12x12 Floor Tile                               | F12     | Good      | TESTED  |      | 2 & 5 |       |
|                              | Pipe Fitting Insulation                        | PF      | Good      |         |      |       | 60    |
| RC - Offices                 | 12x12 Floor Tile                               | F12     | Good      |         |      |       | 2 - 5 |
| RC - Kitchen                 | 9x9 Floor Tile ( Possibly Under Sheet Flooing) | F9      | Good      |         |      |       |       |
| RC - North Hallway           | Pipe Fitting Insulation                        | PF      | Good      | TESTED  |      | 60    |       |
|                              | Roof Drain                                     | RD      | Good      |         |      |       |       |
|                              |                                                |         |           |         |      |       |       |
|                              |                                                |         |           |         |      |       |       |
|                              |                                                |         |           |         |      |       |       |
|                              |                                                |         |           |         |      |       |       |
|                              |                                                |         |           |         |      |       |       |
|                              |                                                |         |           |         |      |       |       |
|                              |                                                |         |           |         |      |       |       |
|                              |                                                |         |           |         |      |       |       |
|                              |                                                |         |           | 1       |      |       |       |

## NOTES:

- 1. Asbestos inspections and inventory updates are conducted annually.
- 2. There may be asbestos containing materials present that were not located during asbestos inspections.
- 3. Floor tile and sheet flooring installed before 1990 may contain asbestos and must be treated as an asbestos containing material.
- 4. Vermiculite insulation may contain pockets of asbestos. All vermiculite insulation must be treated as an asbestos containing material.
- 5. For asbestos related inquiries, call Central Control at 986-2382