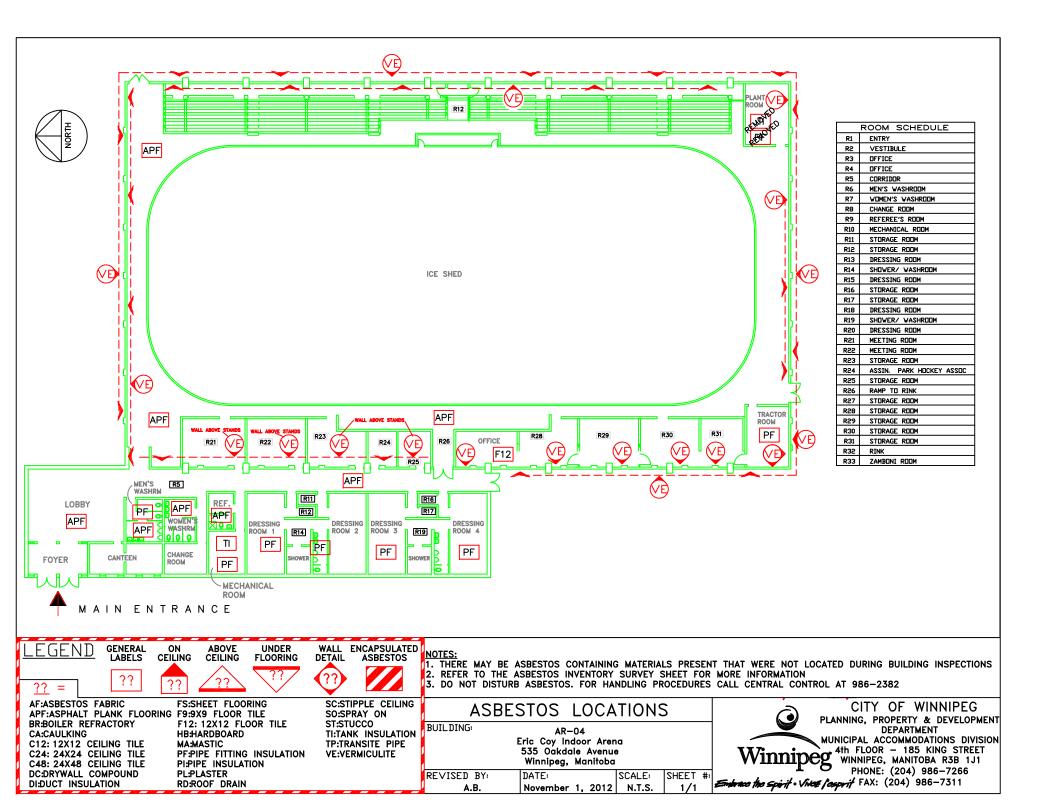

## **ASBESTOS INVENTORY CONTROL**

Planning, Property and Development Department Municipal Accommodations Division 4th Floor - 185 King Street • Winnipeg, MB • R3B 1J1

| Building Name:                   | Eric Coy Indoor Arena                                   | Inspection Date:<br>Inspected By:<br>Construction Date: |                       | November 27, 2014       |             |           |           |  |
|----------------------------------|---------------------------------------------------------|---------------------------------------------------------|-----------------------|-------------------------|-------------|-----------|-----------|--|
| Building Code:                   | AR-04                                                   |                                                         |                       | J Neufeld & R. Matthews |             |           |           |  |
| Building Address:                | 535 Oakdale Avenue                                      |                                                         |                       | 1971                    |             |           |           |  |
| Material Location                | Material Description                                    | Drawing<br>Label                                        | Material<br>Condition | Testing<br>Status       | Date<br>M/Y | Test<br>% | Est.<br>% |  |
| Exterior Block Walls of Dressing | Randomly Inspected & Appear To Be Empty (Do Not Contain |                                                         |                       |                         |             |           |           |  |
| Room Lobby Area                  | Vermiculite Insulation)                                 |                                                         |                       |                         |             |           |           |  |
| Hallway/ Lobby                   | Asphalt Plank Flooring                                  | APF                                                     | Good                  | TESTED                  | Oct/'12     | 3         |           |  |
| Canteen                          | 24x48 Ceiling Tile                                      | C48                                                     |                       | TESTED                  | Oct/'09     | 0         |           |  |
| Men's Washroom                   | Asphalt Plank Flooring                                  | APF                                                     | Good                  |                         |             |           | 3         |  |
|                                  | Pipe Fitting Insulation                                 | PF                                                      | Good                  |                         |             |           | 30        |  |
| Women's Washroom                 | Asphalt Plank Flooring                                  | APF                                                     | Good                  |                         |             |           | 3         |  |
| Dressing Room #4                 | Pipe Fitting Insulation                                 | PF                                                      | Good                  | TESTED                  | Oct/'12     | 30        |           |  |
|                                  | Pipe Insulation                                         | PI                                                      | Good                  |                         |             |           | 0         |  |
|                                  | Asphalt Plank Flooring                                  | APF                                                     | Good                  |                         |             |           |           |  |
| Shower Room #3 & #4              | Pipe Fitting Insulation                                 | PF                                                      | Good                  |                         |             |           |           |  |
|                                  | Pipe Insulation                                         | PI                                                      |                       | -                       |             |           | 0         |  |
|                                  | Asphalt Plank Flooring                                  | APF                                                     |                       | TESTED                  | Oct/'12     |           | 0         |  |
| Dressing Room #3                 | Pipe Fitting Insulation                                 | PF                                                      | Good                  | TESTED                  | Oct/'12     | 30        |           |  |
|                                  | Pipe Insulation                                         | PI                                                      |                       | TESTED                  | Oct/'12     | 0         |           |  |
|                                  | Asphalt Plank Flooring                                  | APF                                                     |                       |                         |             |           |           |  |
| Dressing Room #1                 | Asphalt Plank Flooring                                  | APF                                                     |                       |                         |             |           |           |  |
|                                  | Pipe Fitting Insulation                                 | PF                                                      |                       | -                       |             |           |           |  |
| Dressing Room # 2                | Asphalt Plank Flooring                                  | APF                                                     |                       | TESTED                  | Nov/'12     | 0         |           |  |
| Dressing Room #1 & #2            | Pipe Fitting Insulation                                 | PF                                                      | Good                  |                         |             |           | 30        |  |
| Shower/Washroom                  | Pipe Insulation                                         | PI                                                      |                       |                         |             |           | 0         |  |
|                                  | Asphalt Plank Flooring                                  | APF                                                     |                       |                         |             |           | 0         |  |
| Mechanical Room                  | Pipe Fitting Insulation                                 | PF                                                      | Good                  | 1                       |             |           | 30        |  |
|                                  | Pipe Insulation                                         | PI                                                      | Good                  | 1                       |             |           |           |  |
|                                  | Tank Insulation                                         | TI                                                      | Good                  | 1                       |             |           |           |  |
|                                  | Duct Insulation                                         | DI                                                      | Good                  | TESTED                  | Oct/'12     | 0         |           |  |
|                                  |                                                         |                                                         |                       |                         |             |           |           |  |

|                                  |                                                             | Drawing | Material  | Testing | Date    | Test | Est. |
|----------------------------------|-------------------------------------------------------------|---------|-----------|---------|---------|------|------|
| Material Location                | Material Description                                        | Label   | Condition | Status  | M/Y     | %    | %    |
| Ice Shed                         |                                                             |         |           |         |         |      |      |
| Office                           | 12x12 Floor Tile (under bleachers)                          | F12     | Good      |         |         |      |      |
| Plant Room                       | Pipe Fitting Insulation                                     | PF      | Removed   |         |         |      |      |
|                                  | Tank Insulation                                             | TI      | Removed   |         |         |      |      |
| Tractor Room                     | Pipe Fitting Insulation                                     | PF      | Good      |         |         |      | 30   |
| Corridors                        | Asphalt Plank Flooring                                      | APF     | Good      | TESTED  | Oct/'12 | 2    |      |
| Exterior Block Walls of Ice Shed | Contain Vermiculite Insulation (Which May Contain Asbestos) | VE      | Good      | N/A     |         |      |      |
|                                  |                                                             |         |           |         |         |      |      |

**AR-04** 

## NOTES:

1. Asbestos inspections and inventory updates are conducted annually.

2. There may be asbestos containing materials present that were not located during asbestos inspections.

3. Floor tile and sheet flooring installed before 1990 may contain asbestos and must be treated as an asbestos containing material.

4. Vermiculite insulation may contain pockets of asbestos. All vermiculite insulation must be treated as an asbestos containing material.

5. For asbestos related inquiries, call Central Control at 986-2382