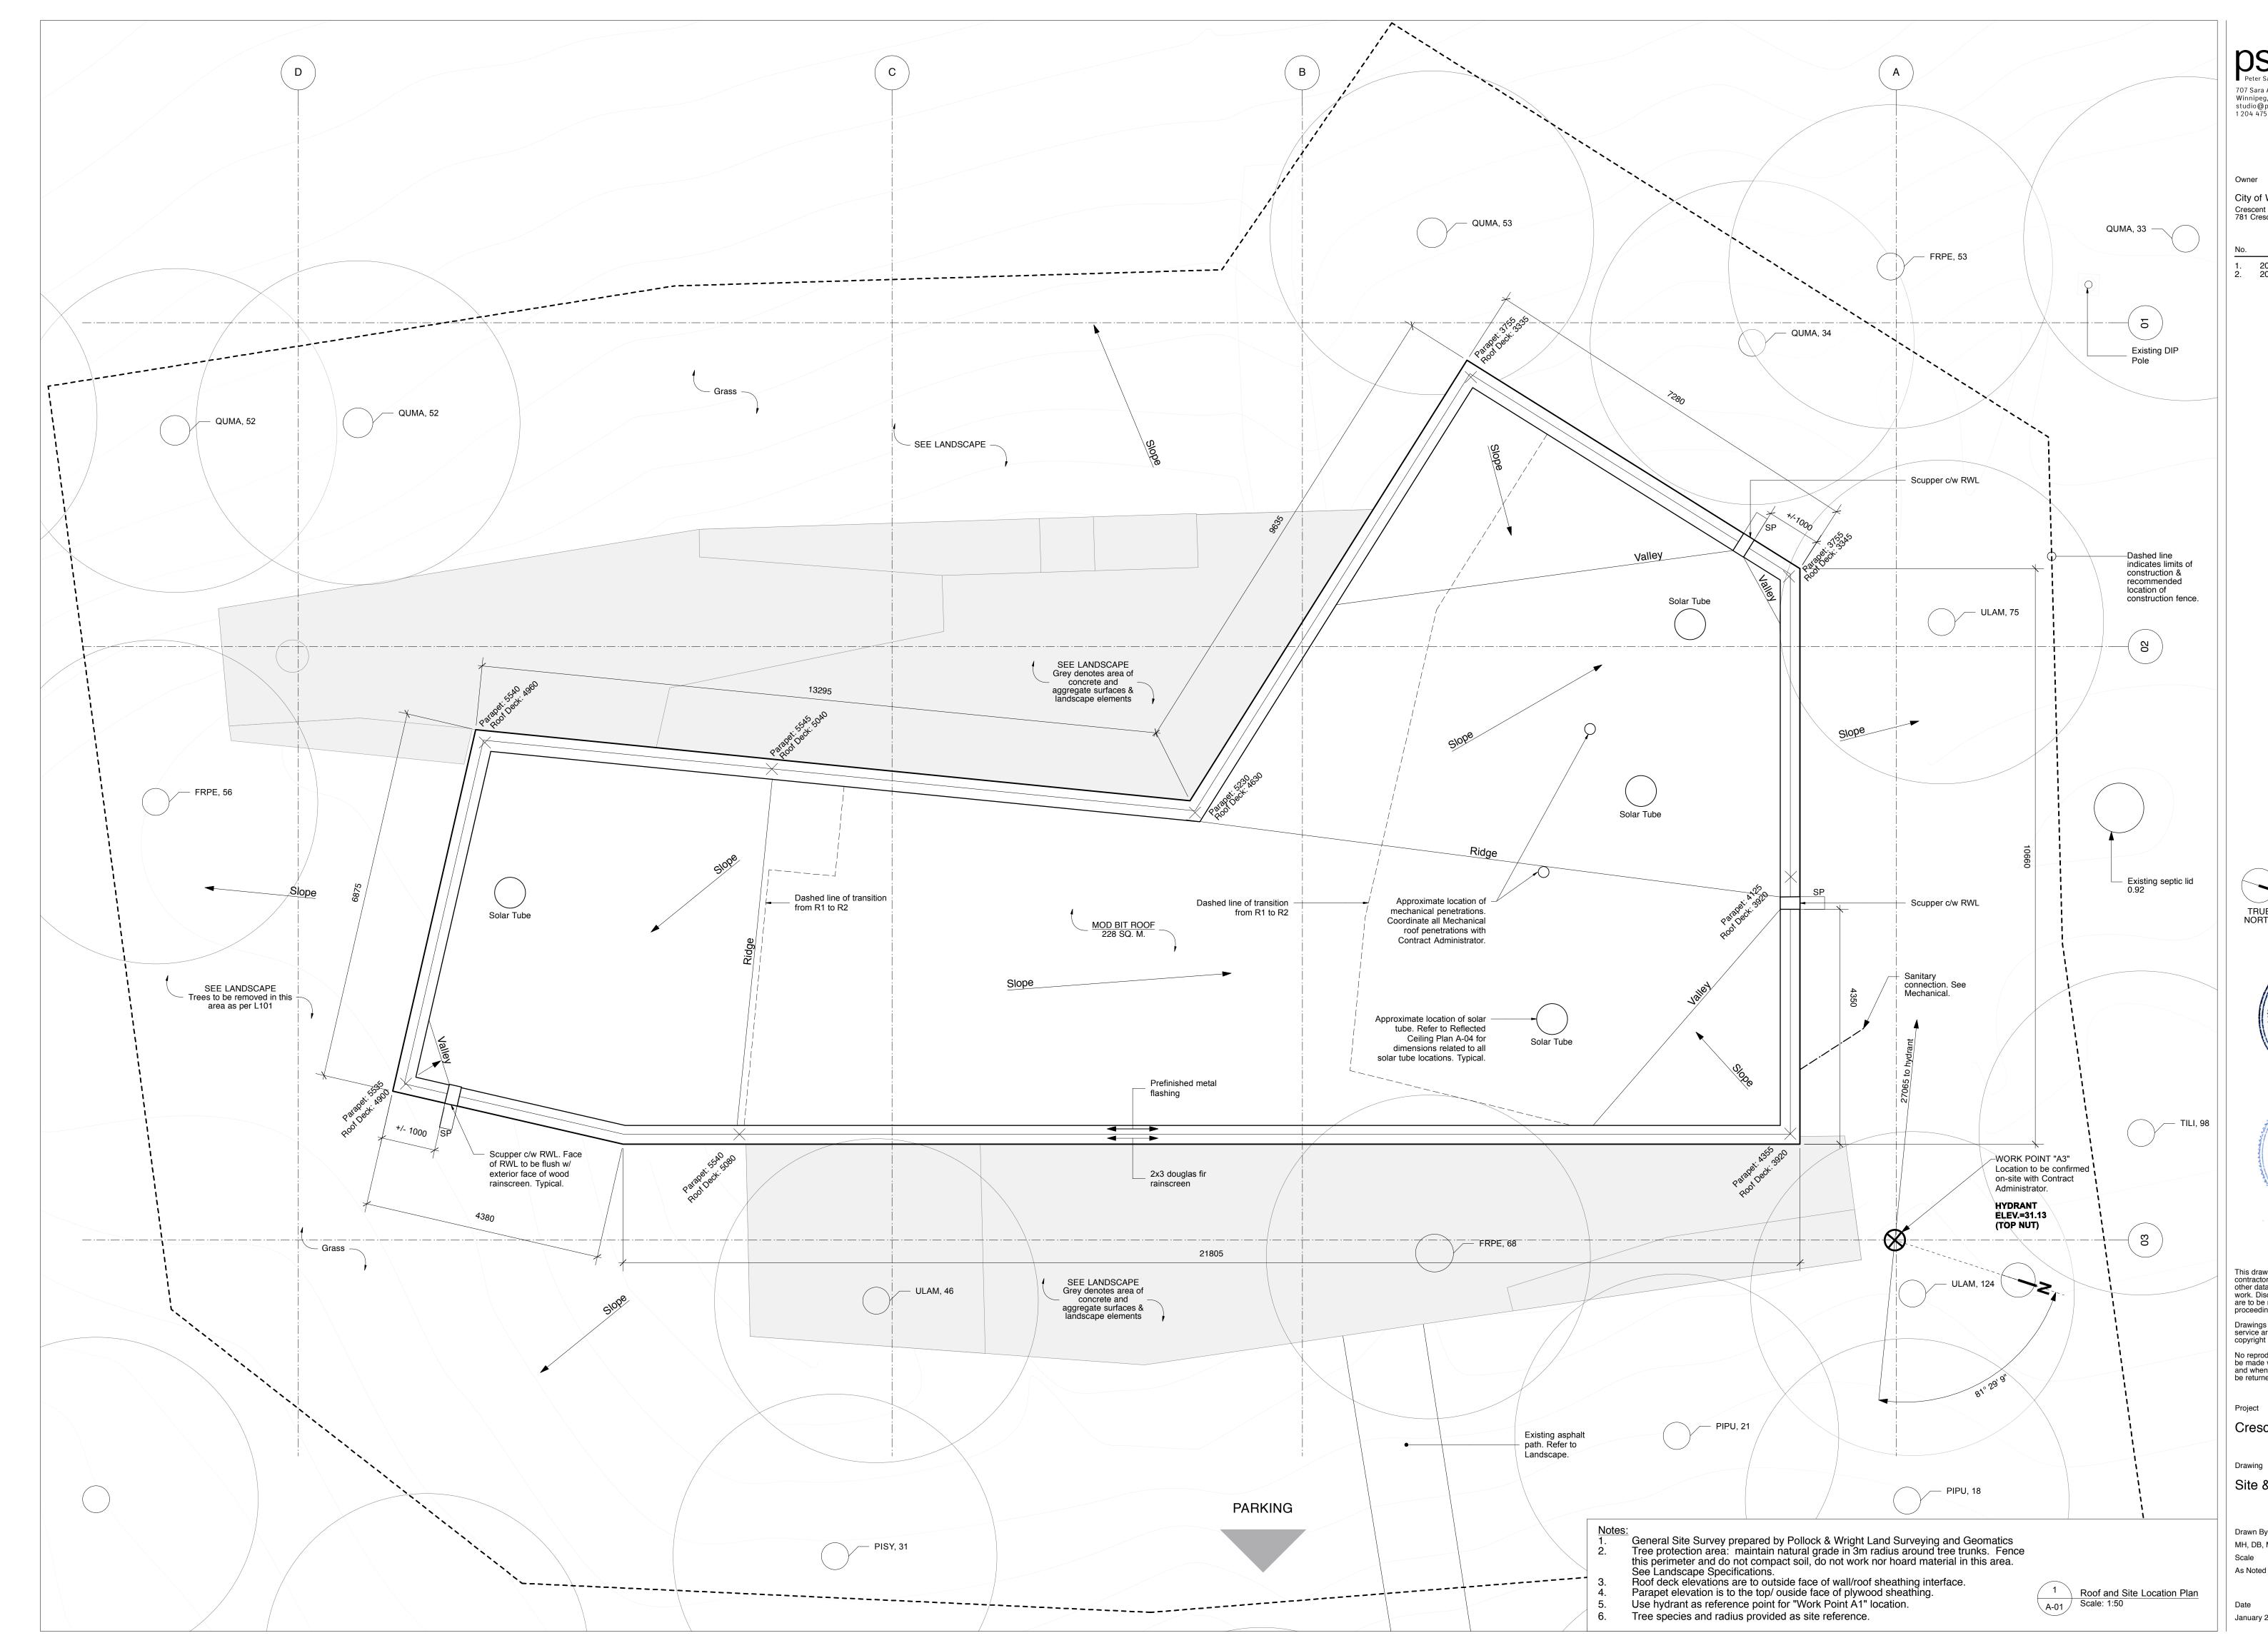

## **PSa**studio inc. 707 Sara Avenue R3G 0Y8 Winnipeg, Manitoba studio@psastudio.ca 1 204 475 9323

Owner City of Winnipeg Crescent Drive Park 781 Crescent Drive

Date Revision Notes No. 2016.02.26 Issued for Client Review 2016.07.05 Issued for Construction

TRUE NORTH CONSTRUCTION NORTH

2016.07.

This drawing must not be scaled. The contractors shall verify all dimensions and other data on site prior to commencement of work. Discrepancies, errors, and omissions are to be reported to the Architect prior to proceeding with the Work.

Drawings and specifications as instruments of service are the property of the Architect; the copyright in the same being reserved to him. No reproduction or revision to these drawings may be made without the permission of the Architect, and when made, must bear his name. All prints to be returned to the Architect upon request.

Project

Crescent Drive Park Pavilion

Drawing Site & Roof Plan

Drawn By MH, DB, MJK Scale

Reviewed By PS Drawing No. A-01

0

Date Project No. January 2016 1448

Revision No.