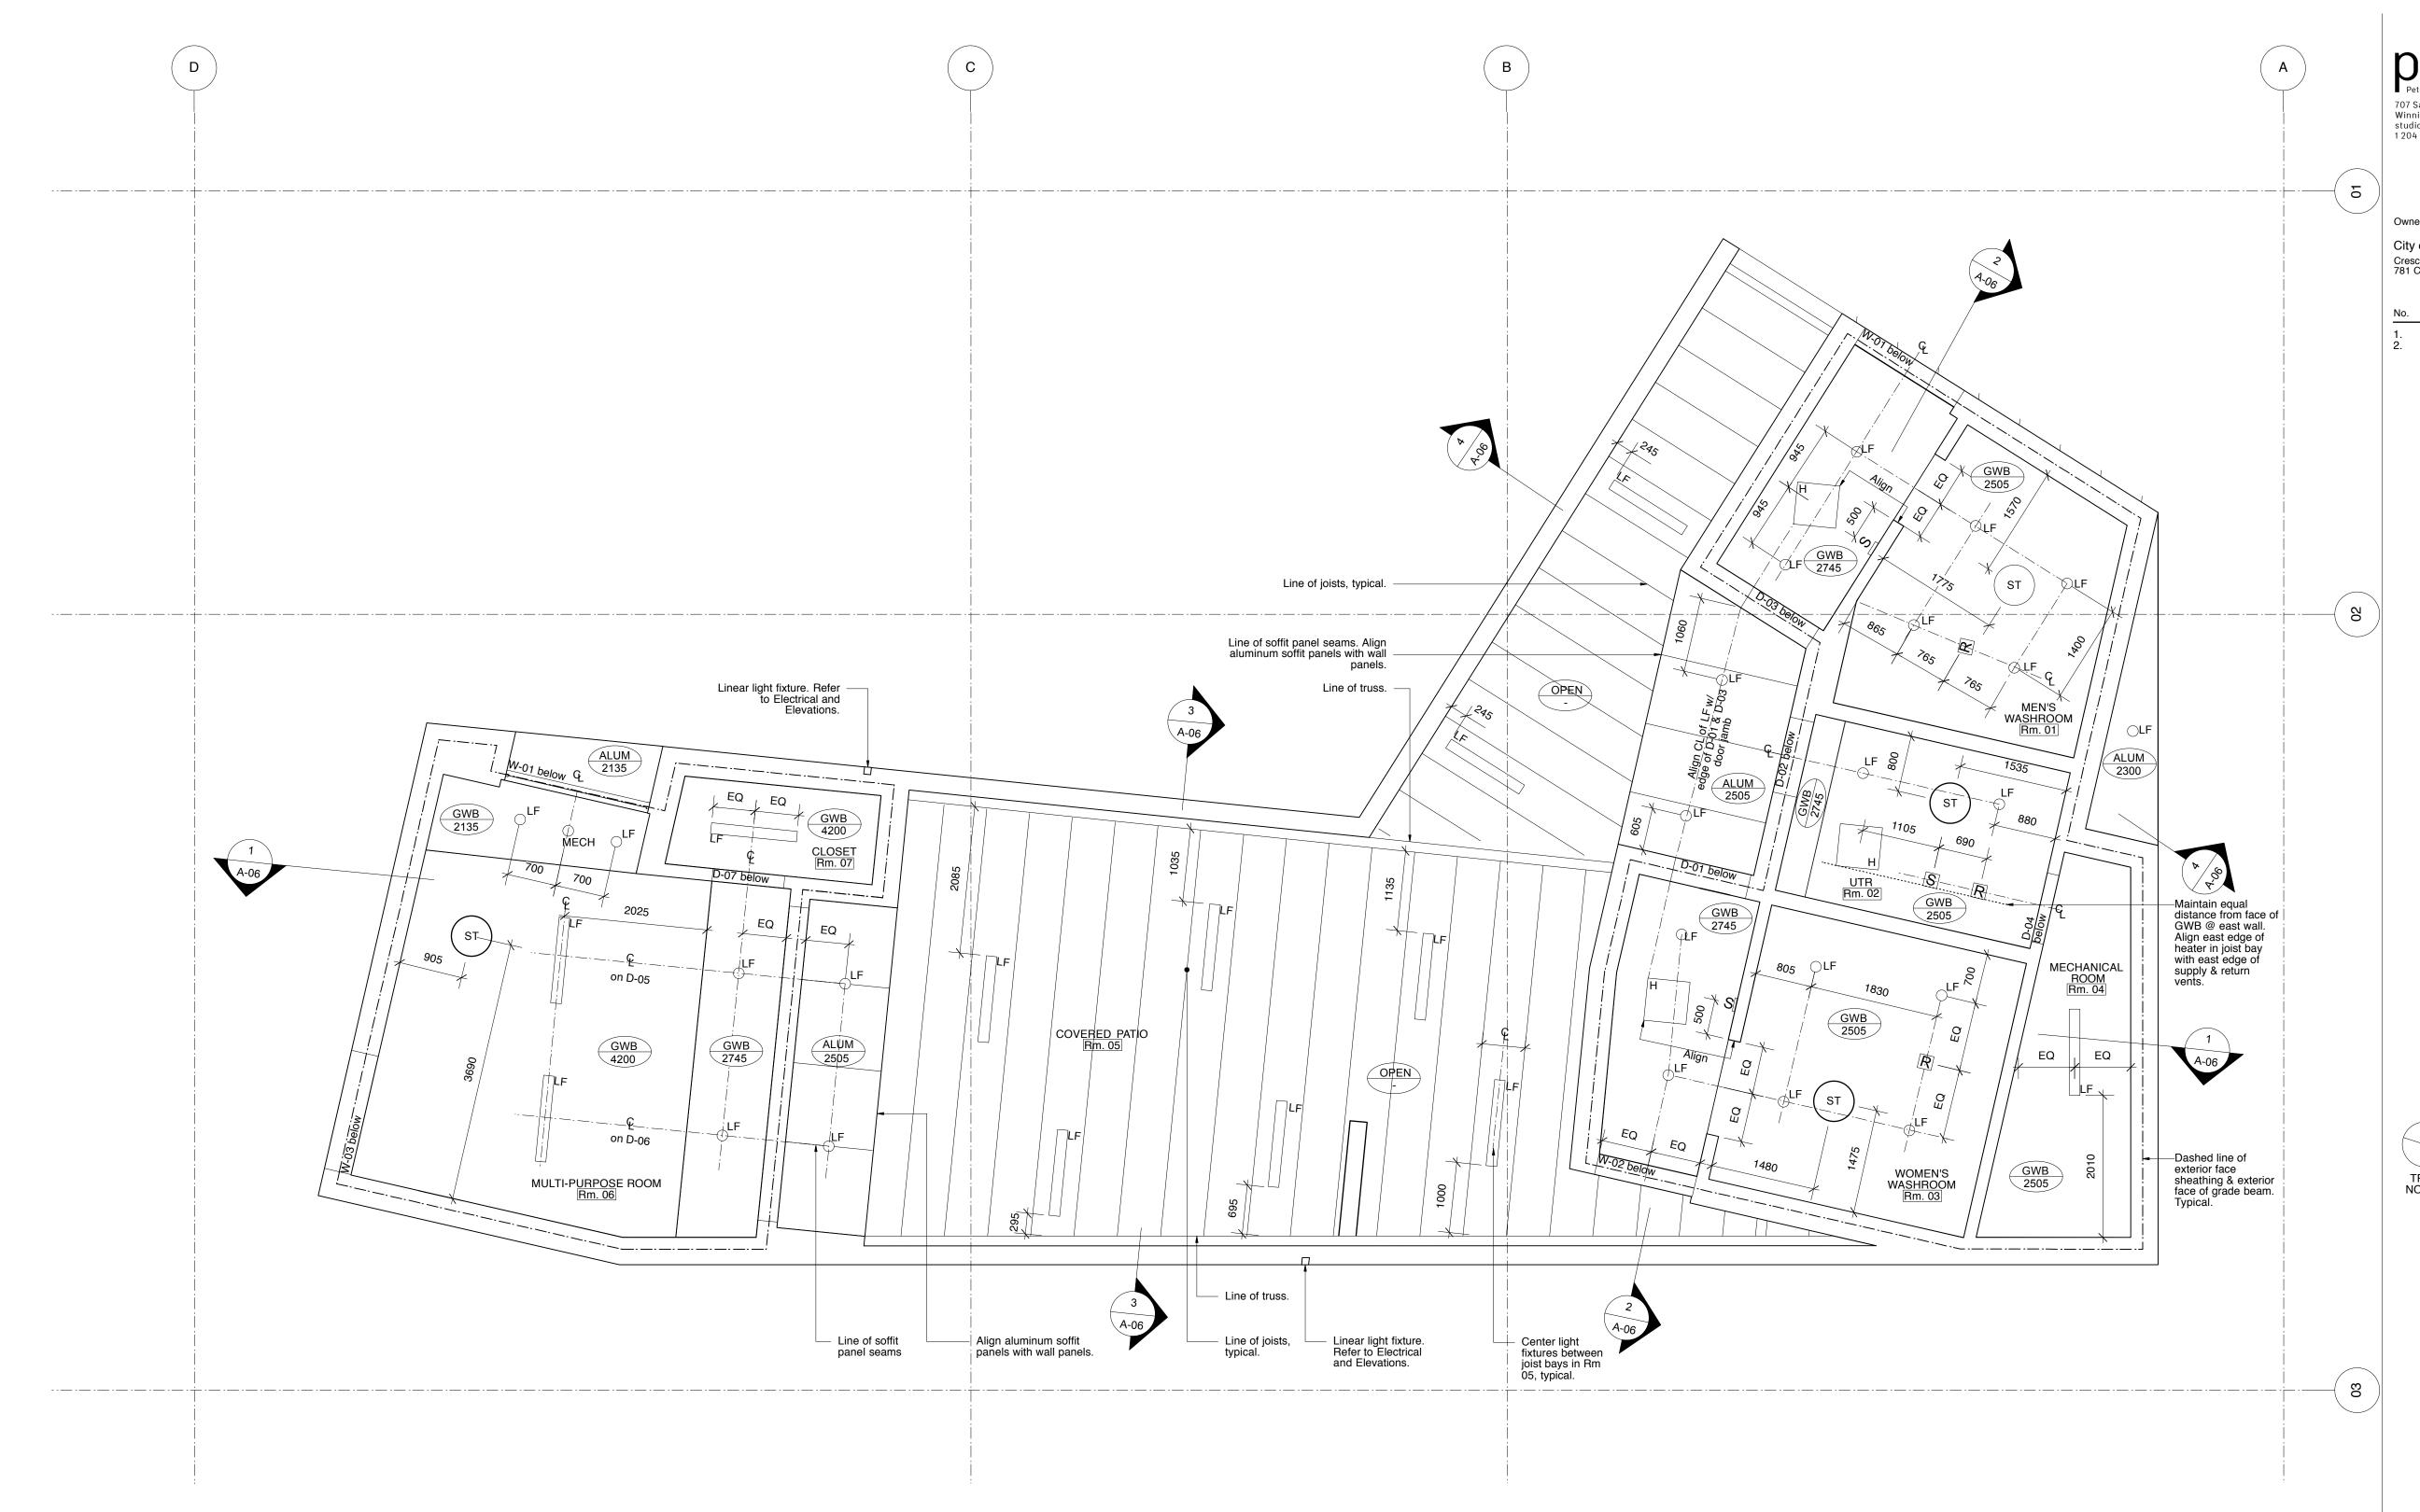

1 Reflected Ceiling Plan
A-04 Scale: 1:50

## SYMBOL LEGEND

| SYMBOL LEGEND |                                                                       |
|---------------|-----------------------------------------------------------------------|
|               | Light fixture, see electrical                                         |
| 0             | Pot light fixture, see electrical                                     |
| ST            | Solar Tube - 560mm diameter                                           |
| Н             | Recessed Heater, see Electrical.                                      |
| SR            | Ceiling mounted Supply (S) and Return (R) diffuser, see<br>Mechanical |
| S             | Wall mounted Supply (S) diffuser, see Mechanical                      |

1. Solar tube location dimensions from face of interior sheathing to CL of solar tube, typical.

707 Sara Avenue R3G 0Y8 Winnipeg, Manitoba studio@psastudio.ca 1 204 475 9323

City of Winnipeg Crescent Drive Park 781 Crescent Drive