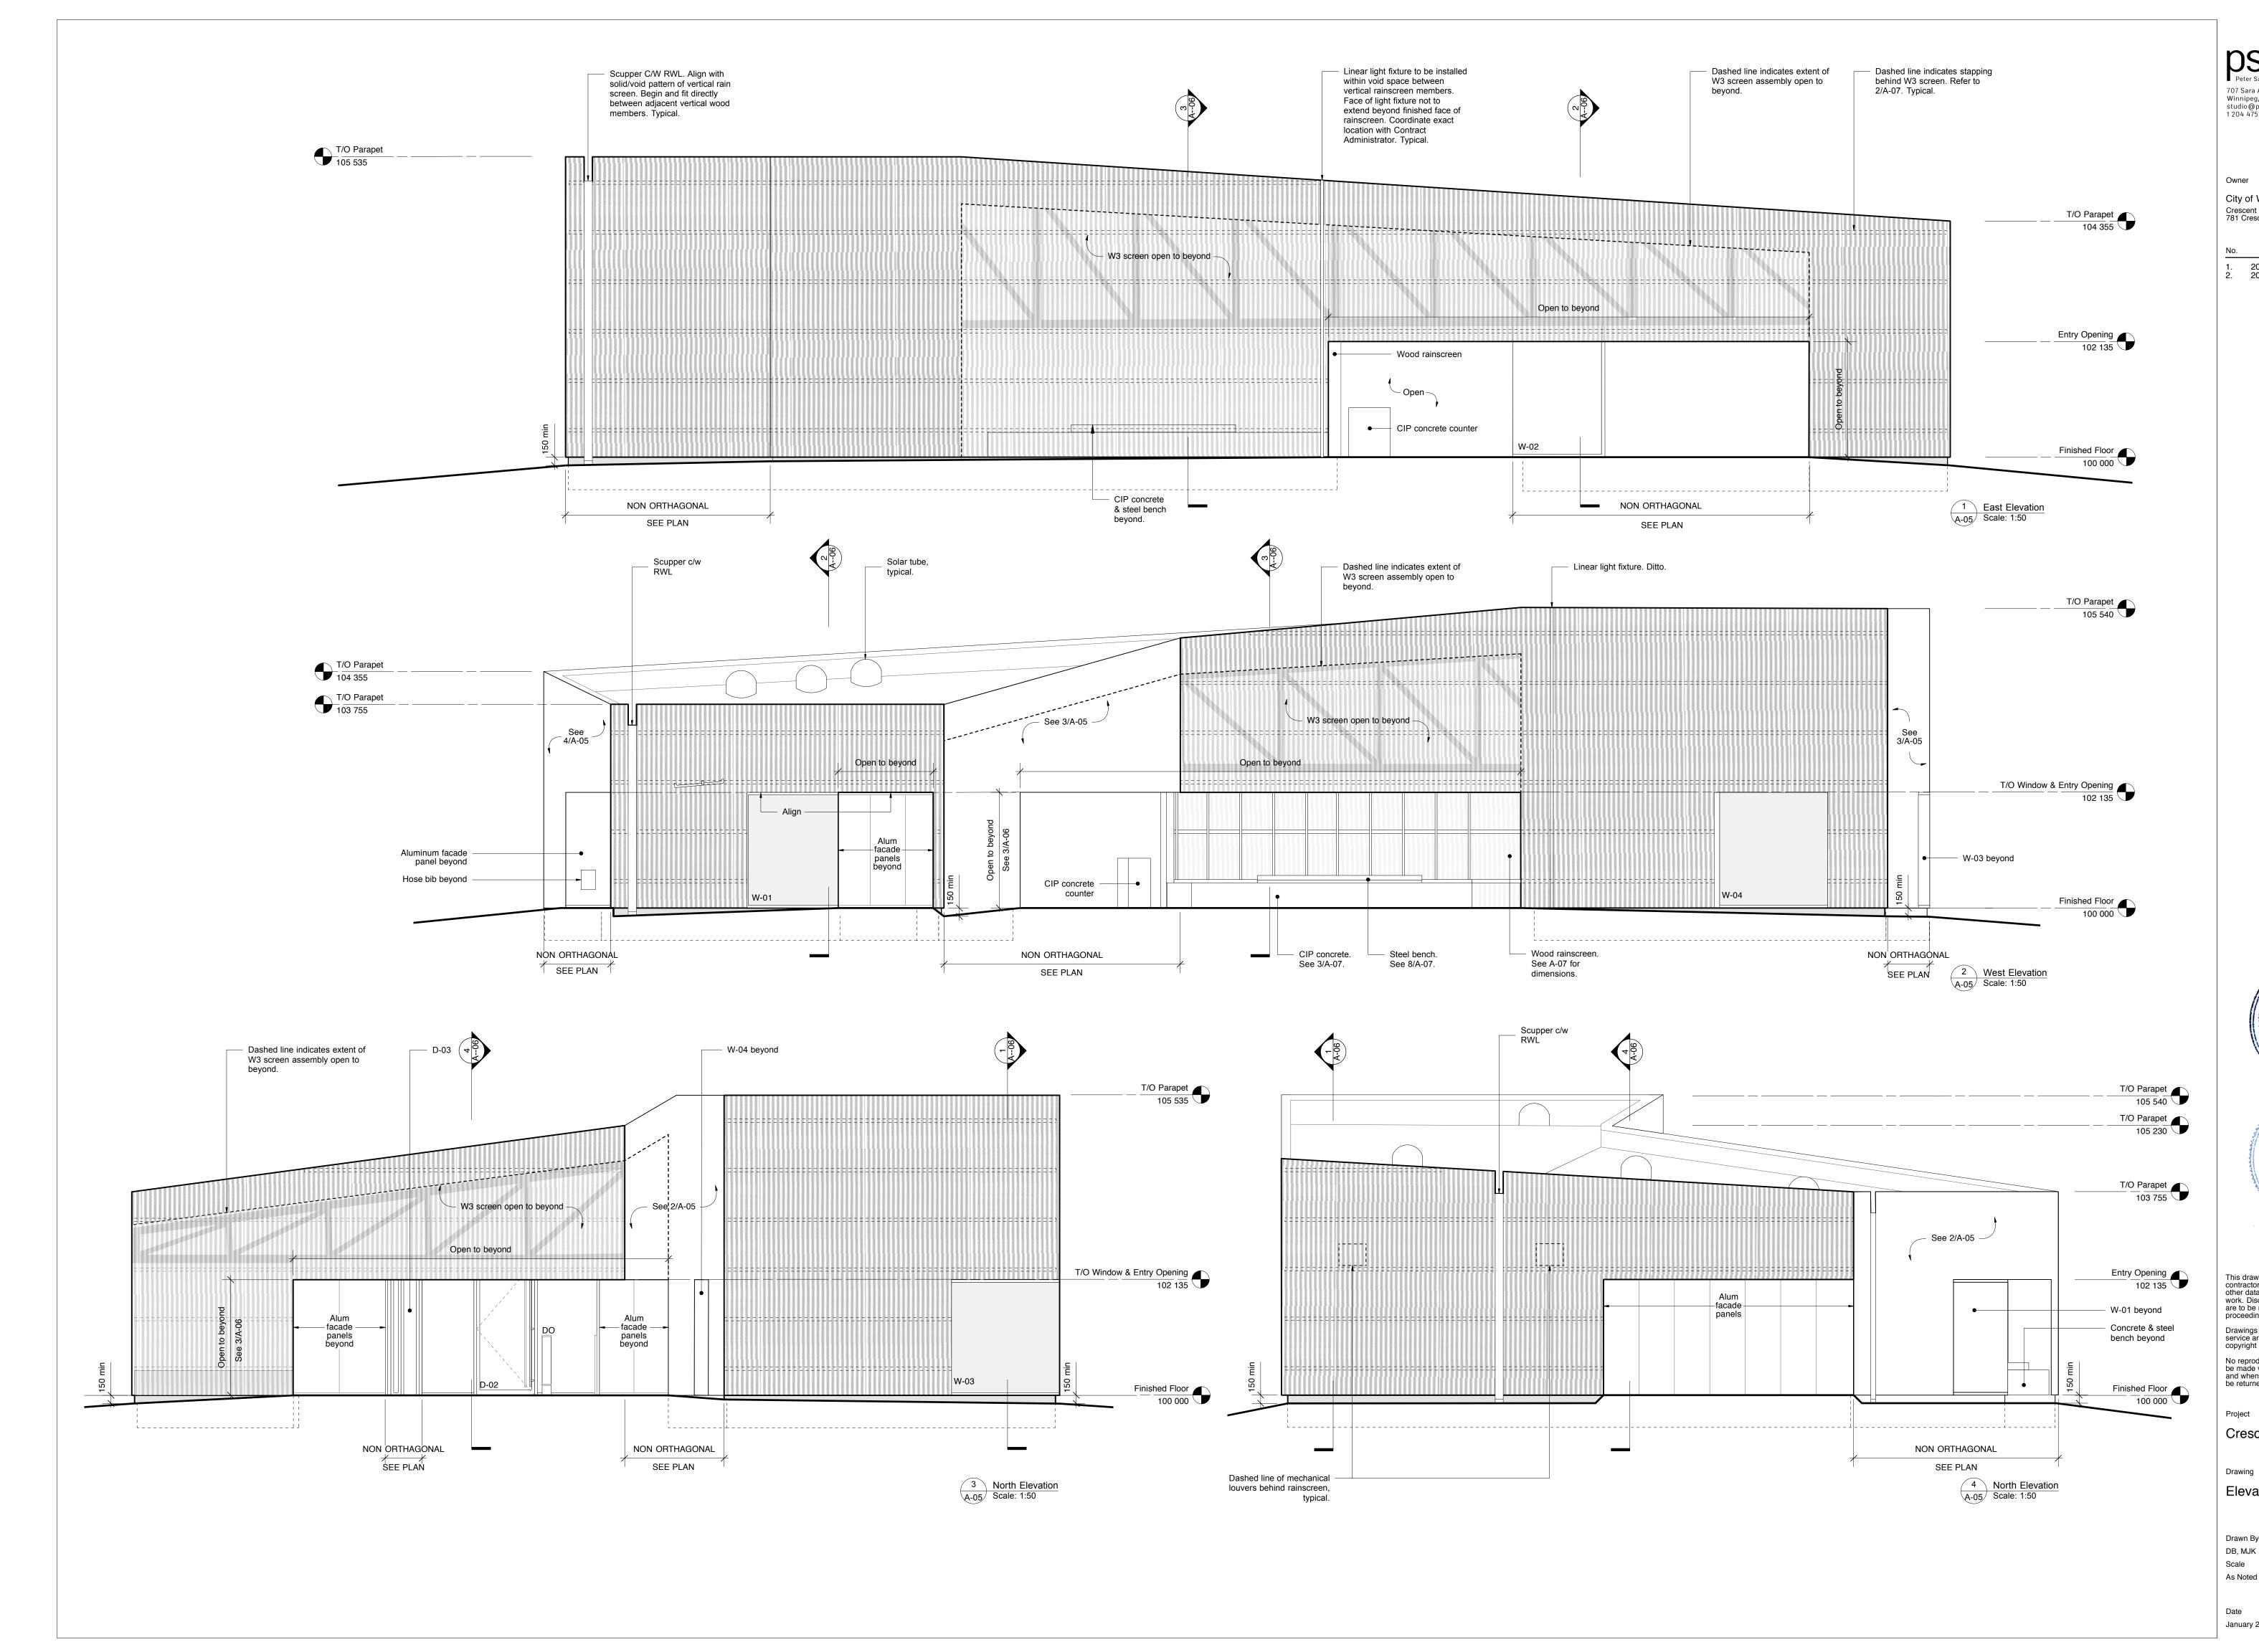

Project Crescent Drive Park Pavilion

 Drawing

 Drawn By
 Reviewed By

 DB, MJK
 PS

 Scale
 Drawing No.

 As Noted
 A-05

 Date
 Project No.
 Revision No.

 January 2016
 1448
 0