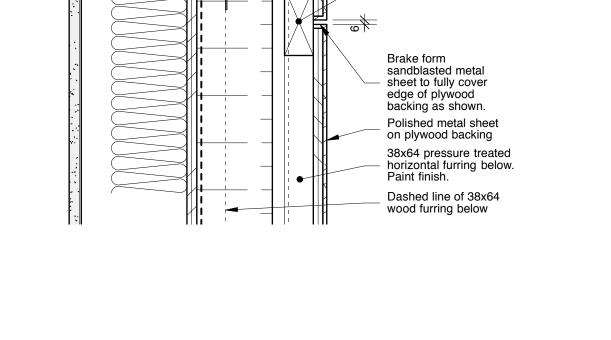

## **DSa**studio inc. Peter Sampson Architecture Studio Inc 707 Sara Avenue R3G 0Y8 Winnipeg, Manitoba studio@psastudio.ca 1 204 475 9323

Owner

City of Winnipeg Crescent Drive Park

Date No

Revision Notes 2016.02.26 Issued for Client Review 2016.07.05 Issued for Construction

SAMPSON RCHITECTURI STUDIO INC. 2016.07.0

This drawing must not be scaled. The contractors shall verify all dimensions and other data on site prior to commencement of work. Discrepancies, errors, and omissions are to be reported to the Architect prior to proceeding with the Work. Drawings and specifications as instruments of service are the property of the Architect; the copyright in the same being reserved to him. No reproduction or revision to these drawings may be made without the permission of the Ar