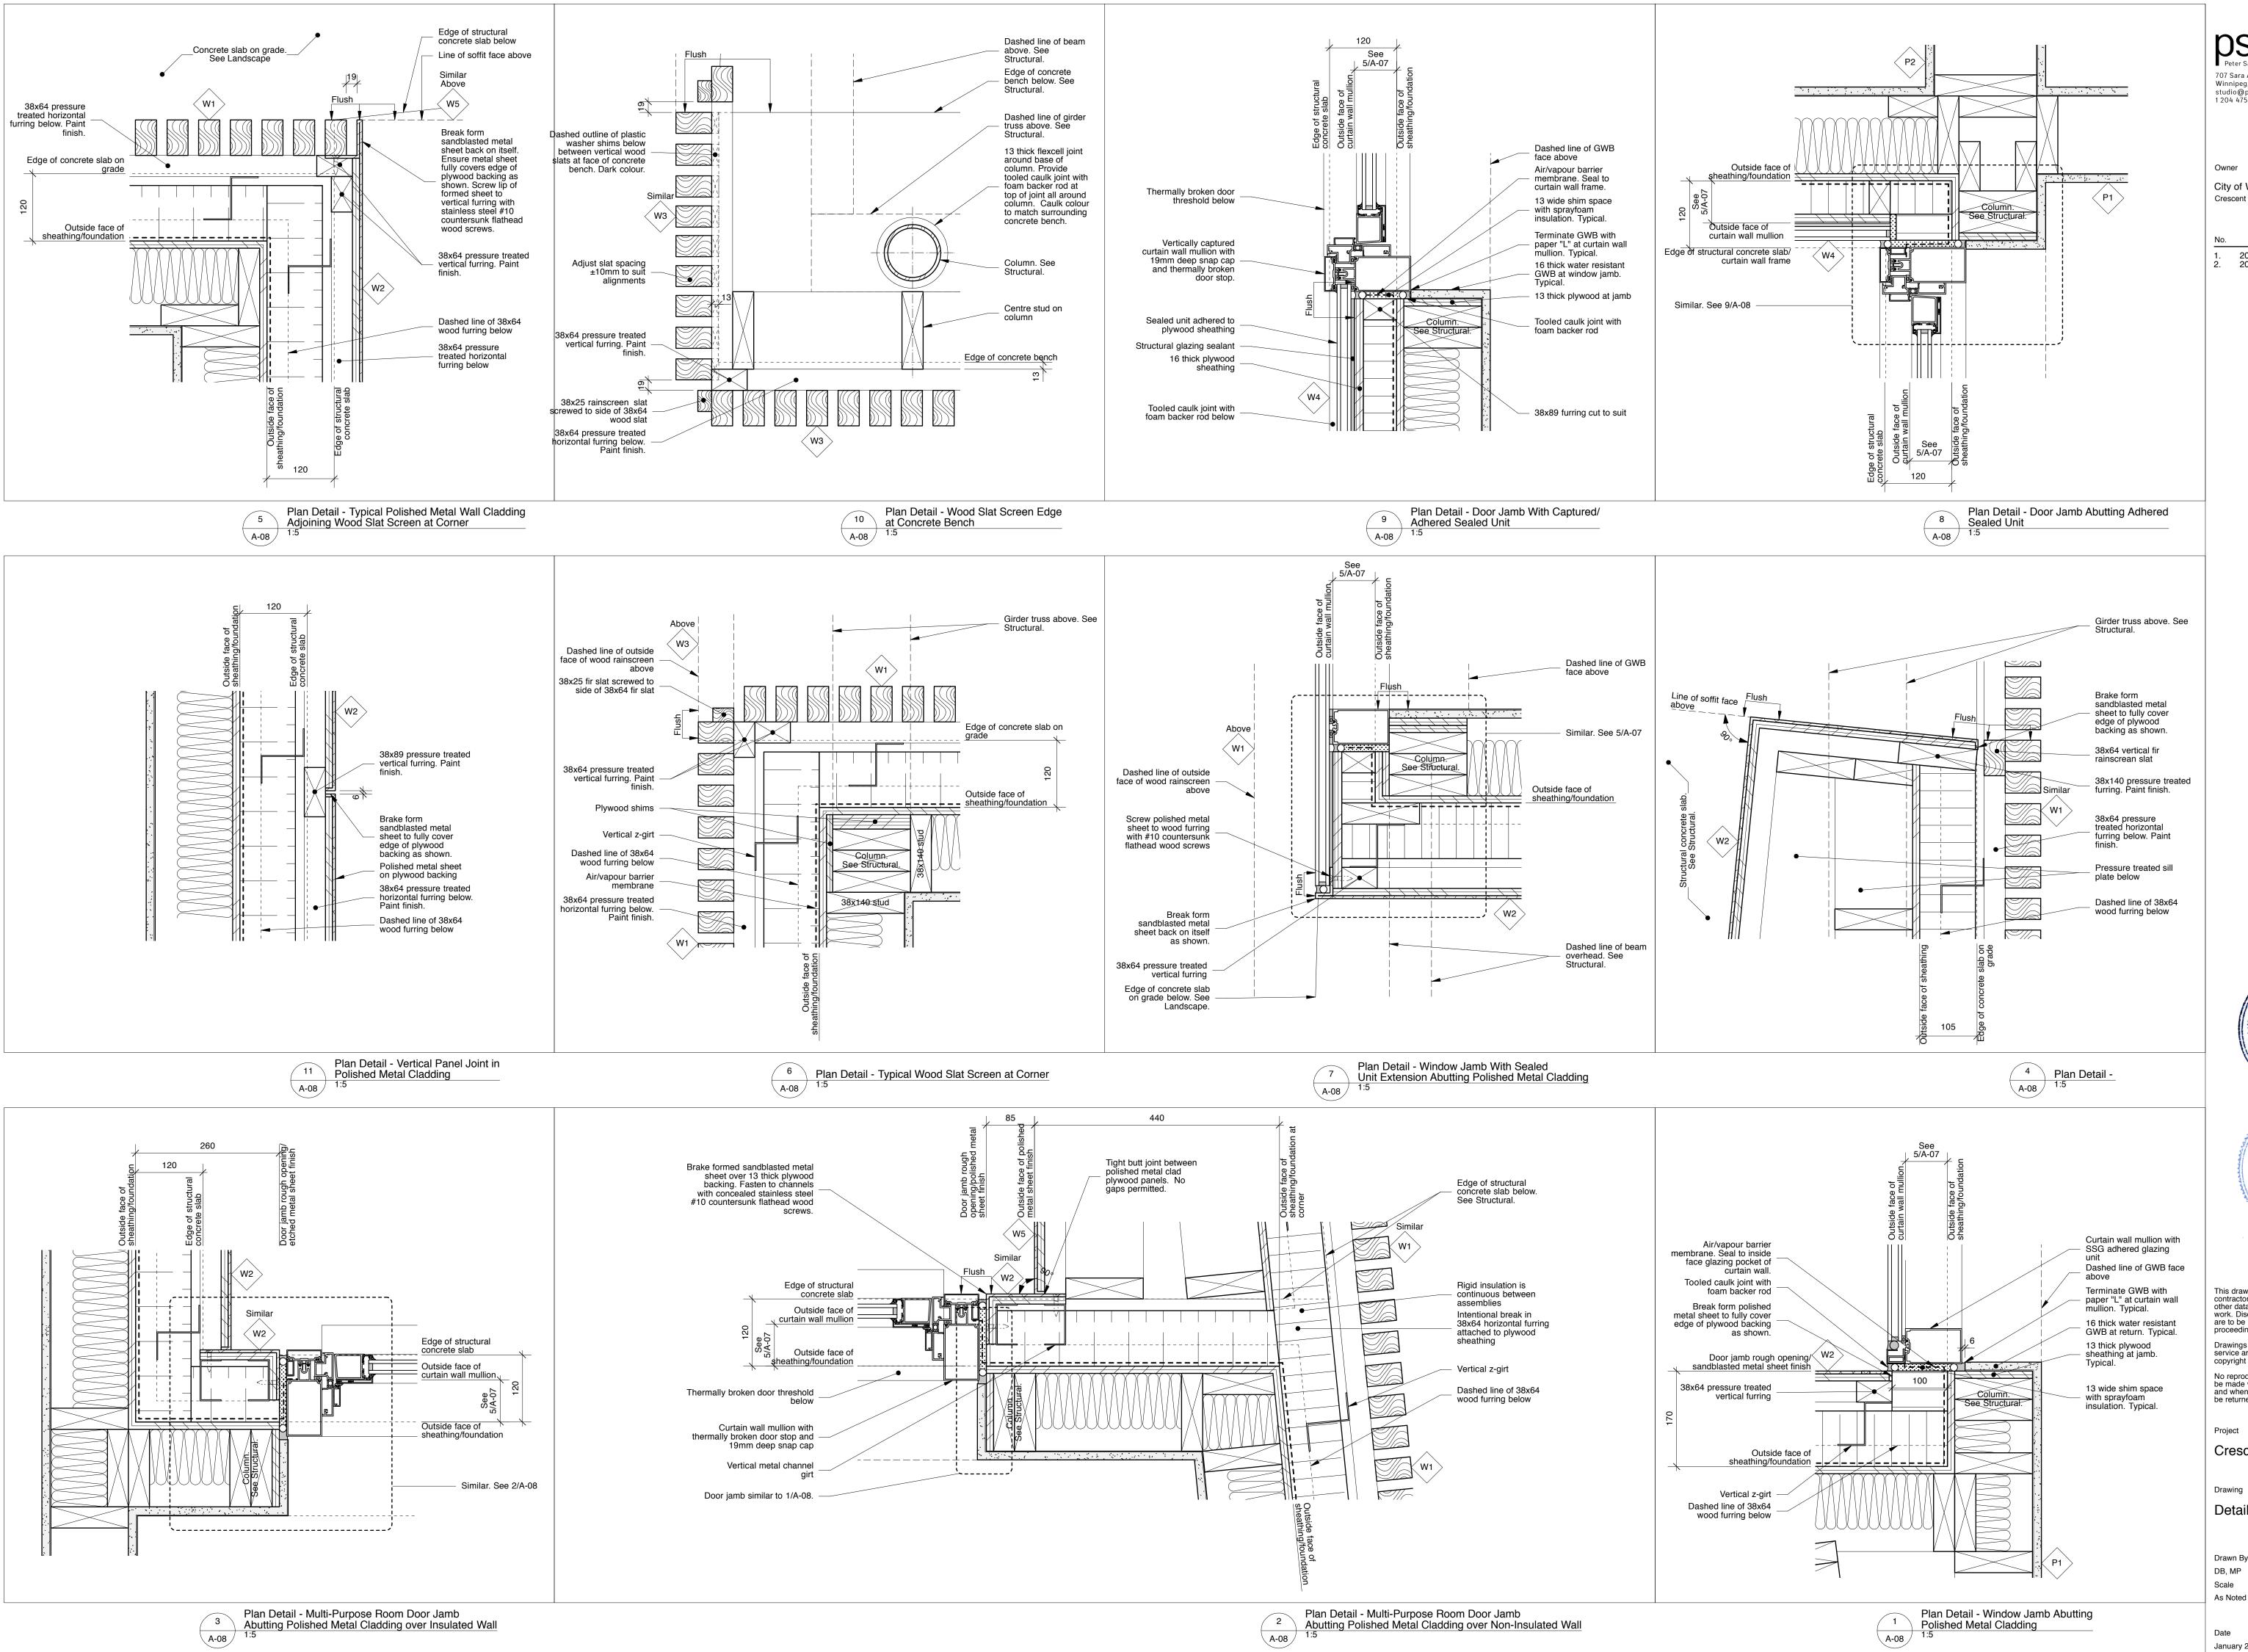

## **DSa**studio inc. Peter Sampson Architecture Studio Inc 707 Sara Avenue R3G 0Y8 Winnipeg, Manitoba studio@psastudio.ca 1 204 475 9323

Owner

City of Winnipeg Crescent Drive Park

Date No

Revision Notes 2016.02.26 Issued for Client Review 2016.07.05 Issued for Construction

SAMPSON RCHITECTURI STUDIO INC. 2016.07.0

This drawing must not be scaled. The contractors shall verify all dimensions and other data on site prior to commencement of work. Discrepancies, errors, and omissions are to be reported to the Architect prior to proceeding with the Work. Drawings and specifications as instruments of service are the property of the Architect; the copyright in the same being reserved to him. No reproduction or revision to these drawings may be made without the permission of the