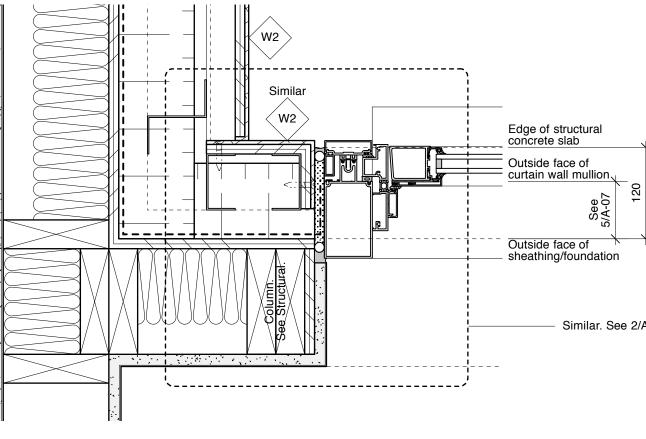

## **DSa**studio inc. Peter Sampson Architecture Studio Inc 707 Sara Avenue R3G 0Y8 Winnipeg, Manitoba studio@psastudio.ca 1 204 475 9323

Owner

City of Winnipeg Crescent Drive Park

Date No

Revision Notes 2016.02.26 Issued for Client Review 2016.07.05 Issued for Construction

SAMPSON RCHITECTURI STUDIO INC. 2016.07.0

This drawing must not be scaled. The contractors shall verify all dimensions and other data on site prior to commencement of work. Discrepancies, errors, and omissions are to be reported to the Architect prior to proceeding with the Work. Drawings and specifications as instruments of service are the property of the Architect; the copyright in the same being reserved to him. No reproduction or revision to these drawings may be made without the permission of the Archit