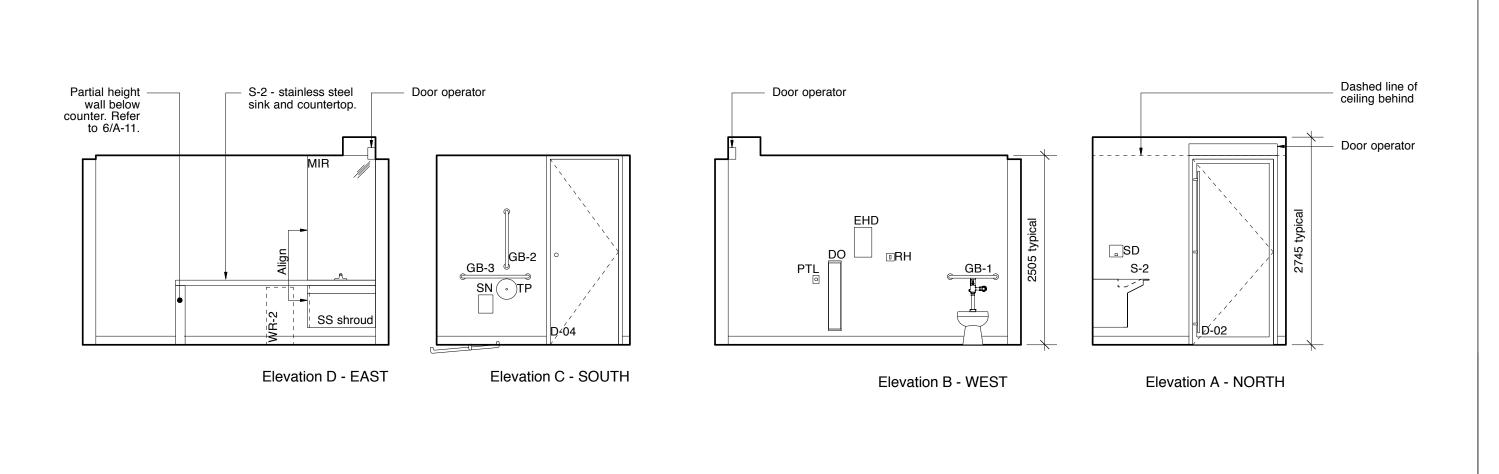

## A-10 1:50

5 Typical Washroom Accessory Dimensions & Clearances
A-10 1:25

Revision Notes

This drawing must not be scaled. The contractors shall verify all dimensions and other data on site prior to commencement of work. Discrepancies, errors, and omissions are to be reported to the Architect prior to proceeding with the Work. Drawings and specifications as instruments of service are the property of the Architect; the copyright in the same being reserved to him. No reproduction or revision to these drawings may be made without the permission of the Architect, and when made, must bear his name. All prints to be returned to the Architect upon request.