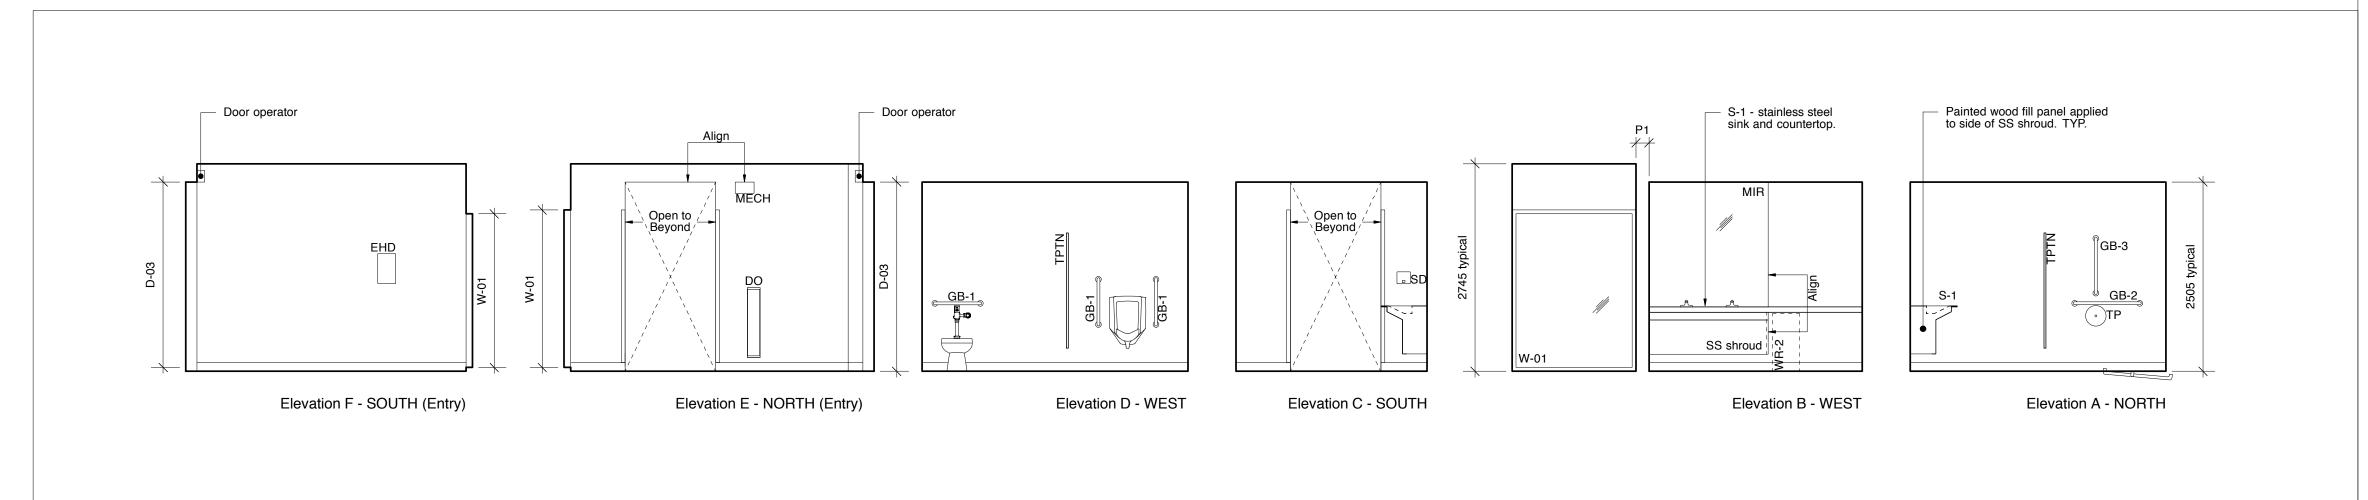

## A-10 1:50

5 Typical Washroom Accessory Dimensions & Clearances
A-10 1:25

Revision Notes

This drawing must not be scaled. The contractors shall verify all dimensions and other data on site prior to commencement of work. Discrepancies, errors, and omissions are to be reported to the Architect prior to proceeding with the Work. Drawings and specifications as instruments of service are the property of the Architect; the copyright in the same being reserved to him. No reproduction or revision to these drawings may be made without the permission of the Architect, and when made, must bear his name. All prints to be returned to the Architect upon request.