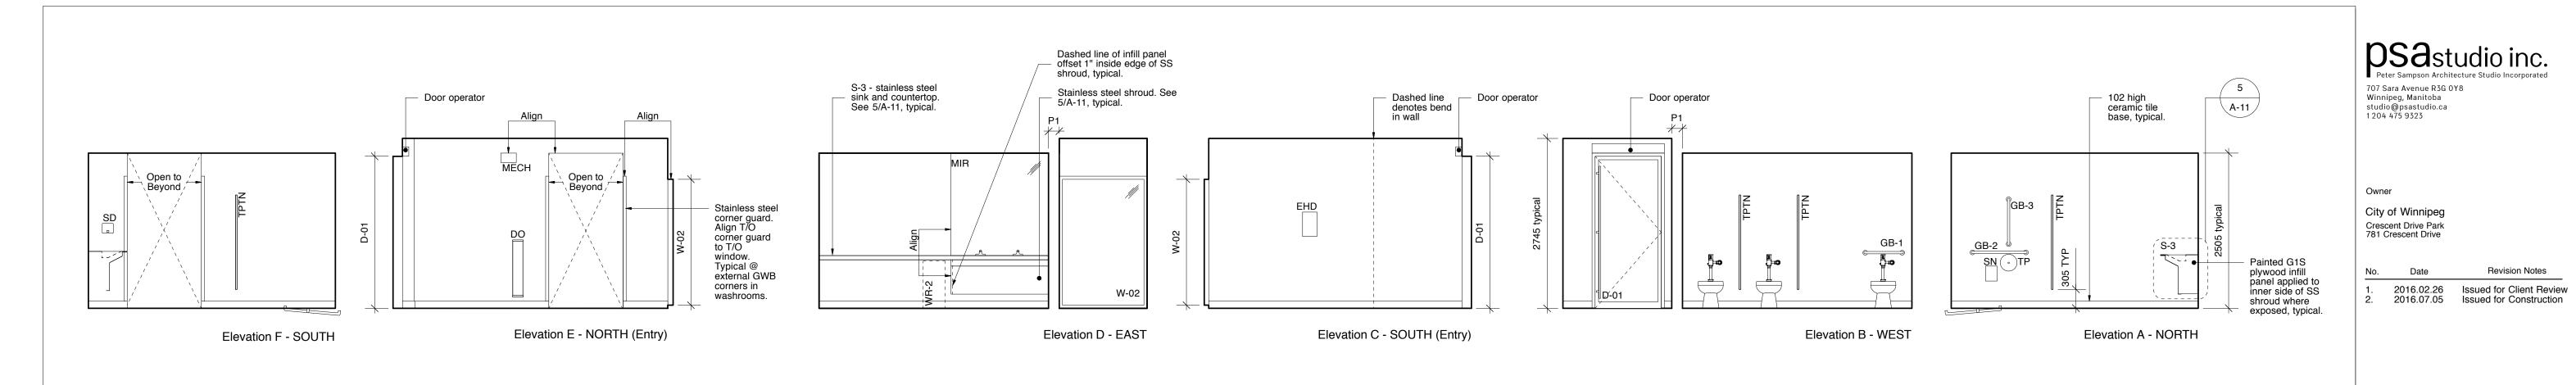

## A-10 1:50

5 Typical Washroom Accessory Dimensions & Clearances
A-10 1:25

Revision Notes

This drawing must not be scaled. The contractors shall verify all dimensions and other data on site prior to commencement of work. Discrepancies, errors, and omissions are to be reported to the Architect prior to proceeding with the Work. Drawings and specifications as instruments of service are the property of the Architect; the copyright in the same being reserved to him. No reproduction or revision to these drawings may be made without the permission of the Architect, and when made, must bear his name. All prints to be returned to the Architect upon request.