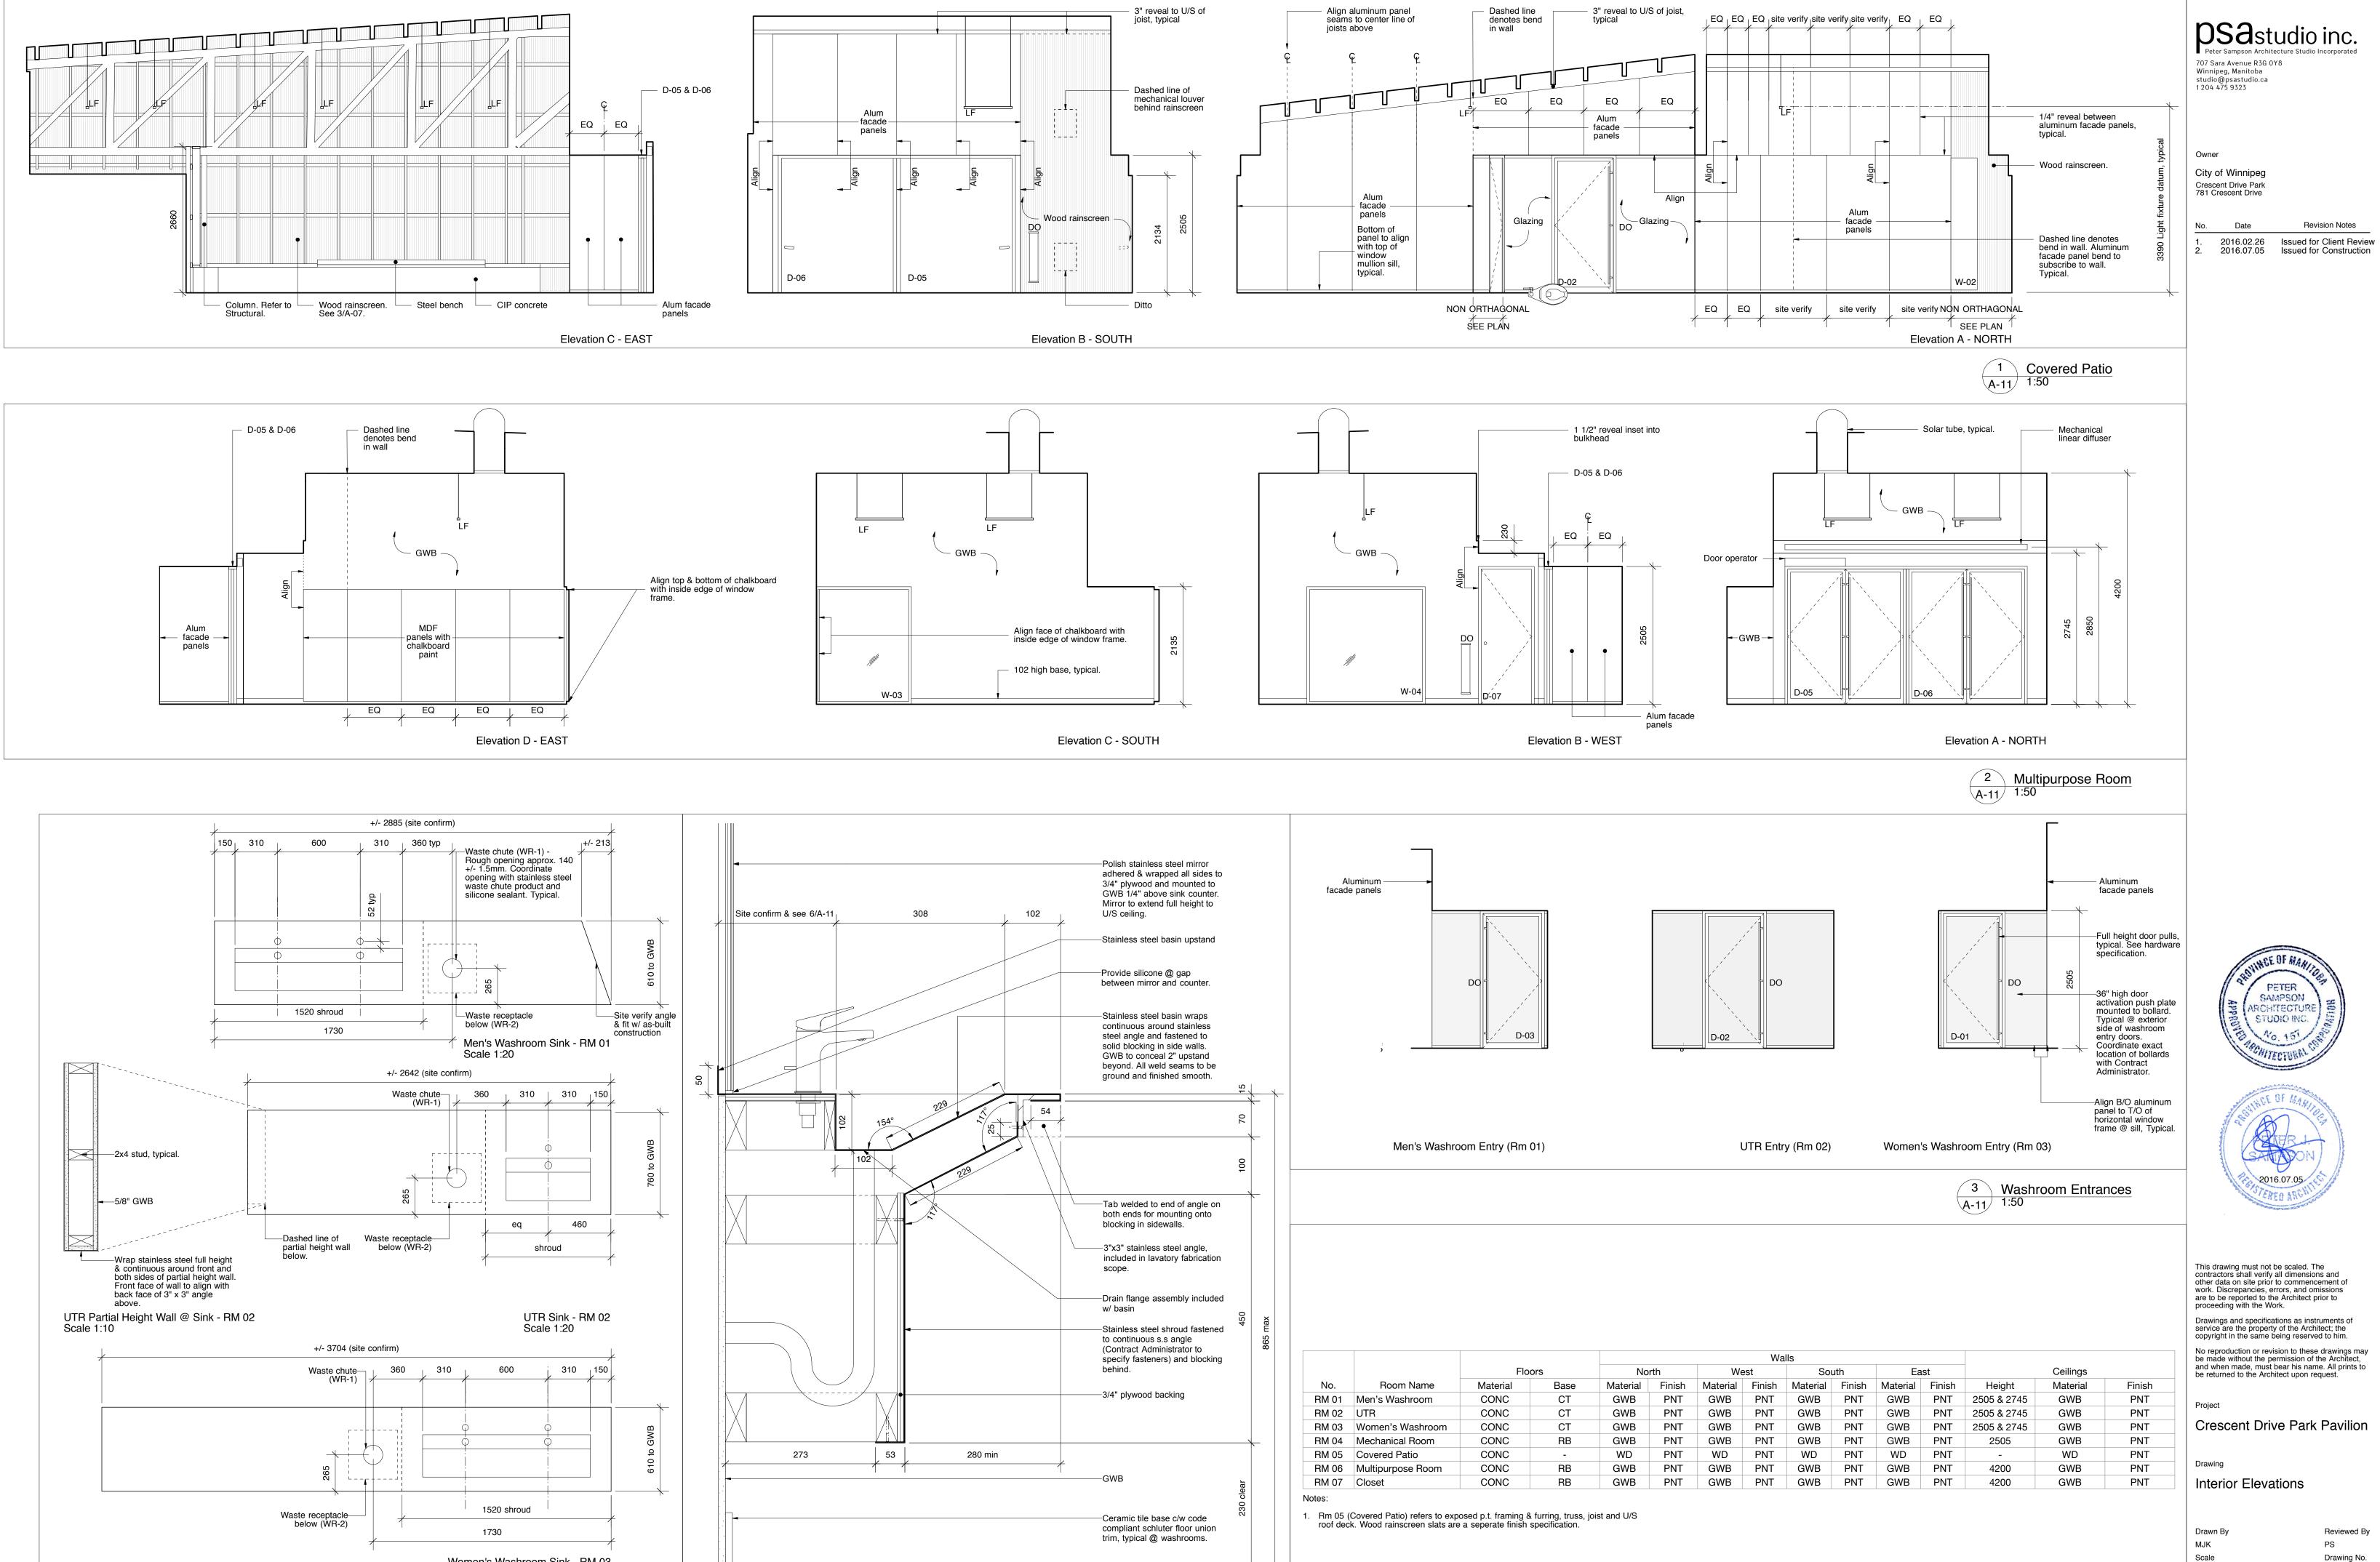

| Walls   |        |          |        |          |        |          |        |             |          |        |
|---------|--------|----------|--------|----------|--------|----------|--------|-------------|----------|--------|
| North   |        | West     |        | South    |        | East     |        | Ceilings    |          |        |
| aterial | Finish | Material | Finish | Material | Finish | Material | Finish | Height      | Material | Finish |
| GWB     | PNT    | GWB      | PNT    | GWB      | PNT    | GWB      | PNT    | 2505 & 2745 | GWB      | PNT    |
| GWB     | PNT    | GWB      | PNT    | GWB      | PNT    | GWB      | PNT    | 2505 & 2745 | GWB      | PNT    |
| GWB     | PNT    | GWB      | PNT    | GWB      | PNT    | GWB      | PNT    | 2505 & 2745 | GWB      | PNT    |
| GWB     | PNT    | GWB      | PNT    | GWB      | PNT    | GWB      | PNT    | 2505        | GWB      | PNT    |
| WD      | PNT    | WD       | PNT    | WD       | PNT    | WD       | PNT    | -           | WD       | PNT    |
| GWB     | PNT    | GWB      | PNT    | GWB      | PNT    | GWB      | PNT    | 4200        | GWB      | PNT    |
| GWB     | PNT    | GWB      | PNT    | GWB      | PNT    | GWB      | PNT    | 4200        | GWB      | PNT    |
|         |        |          |        |          |        |          |        |             |          |        |