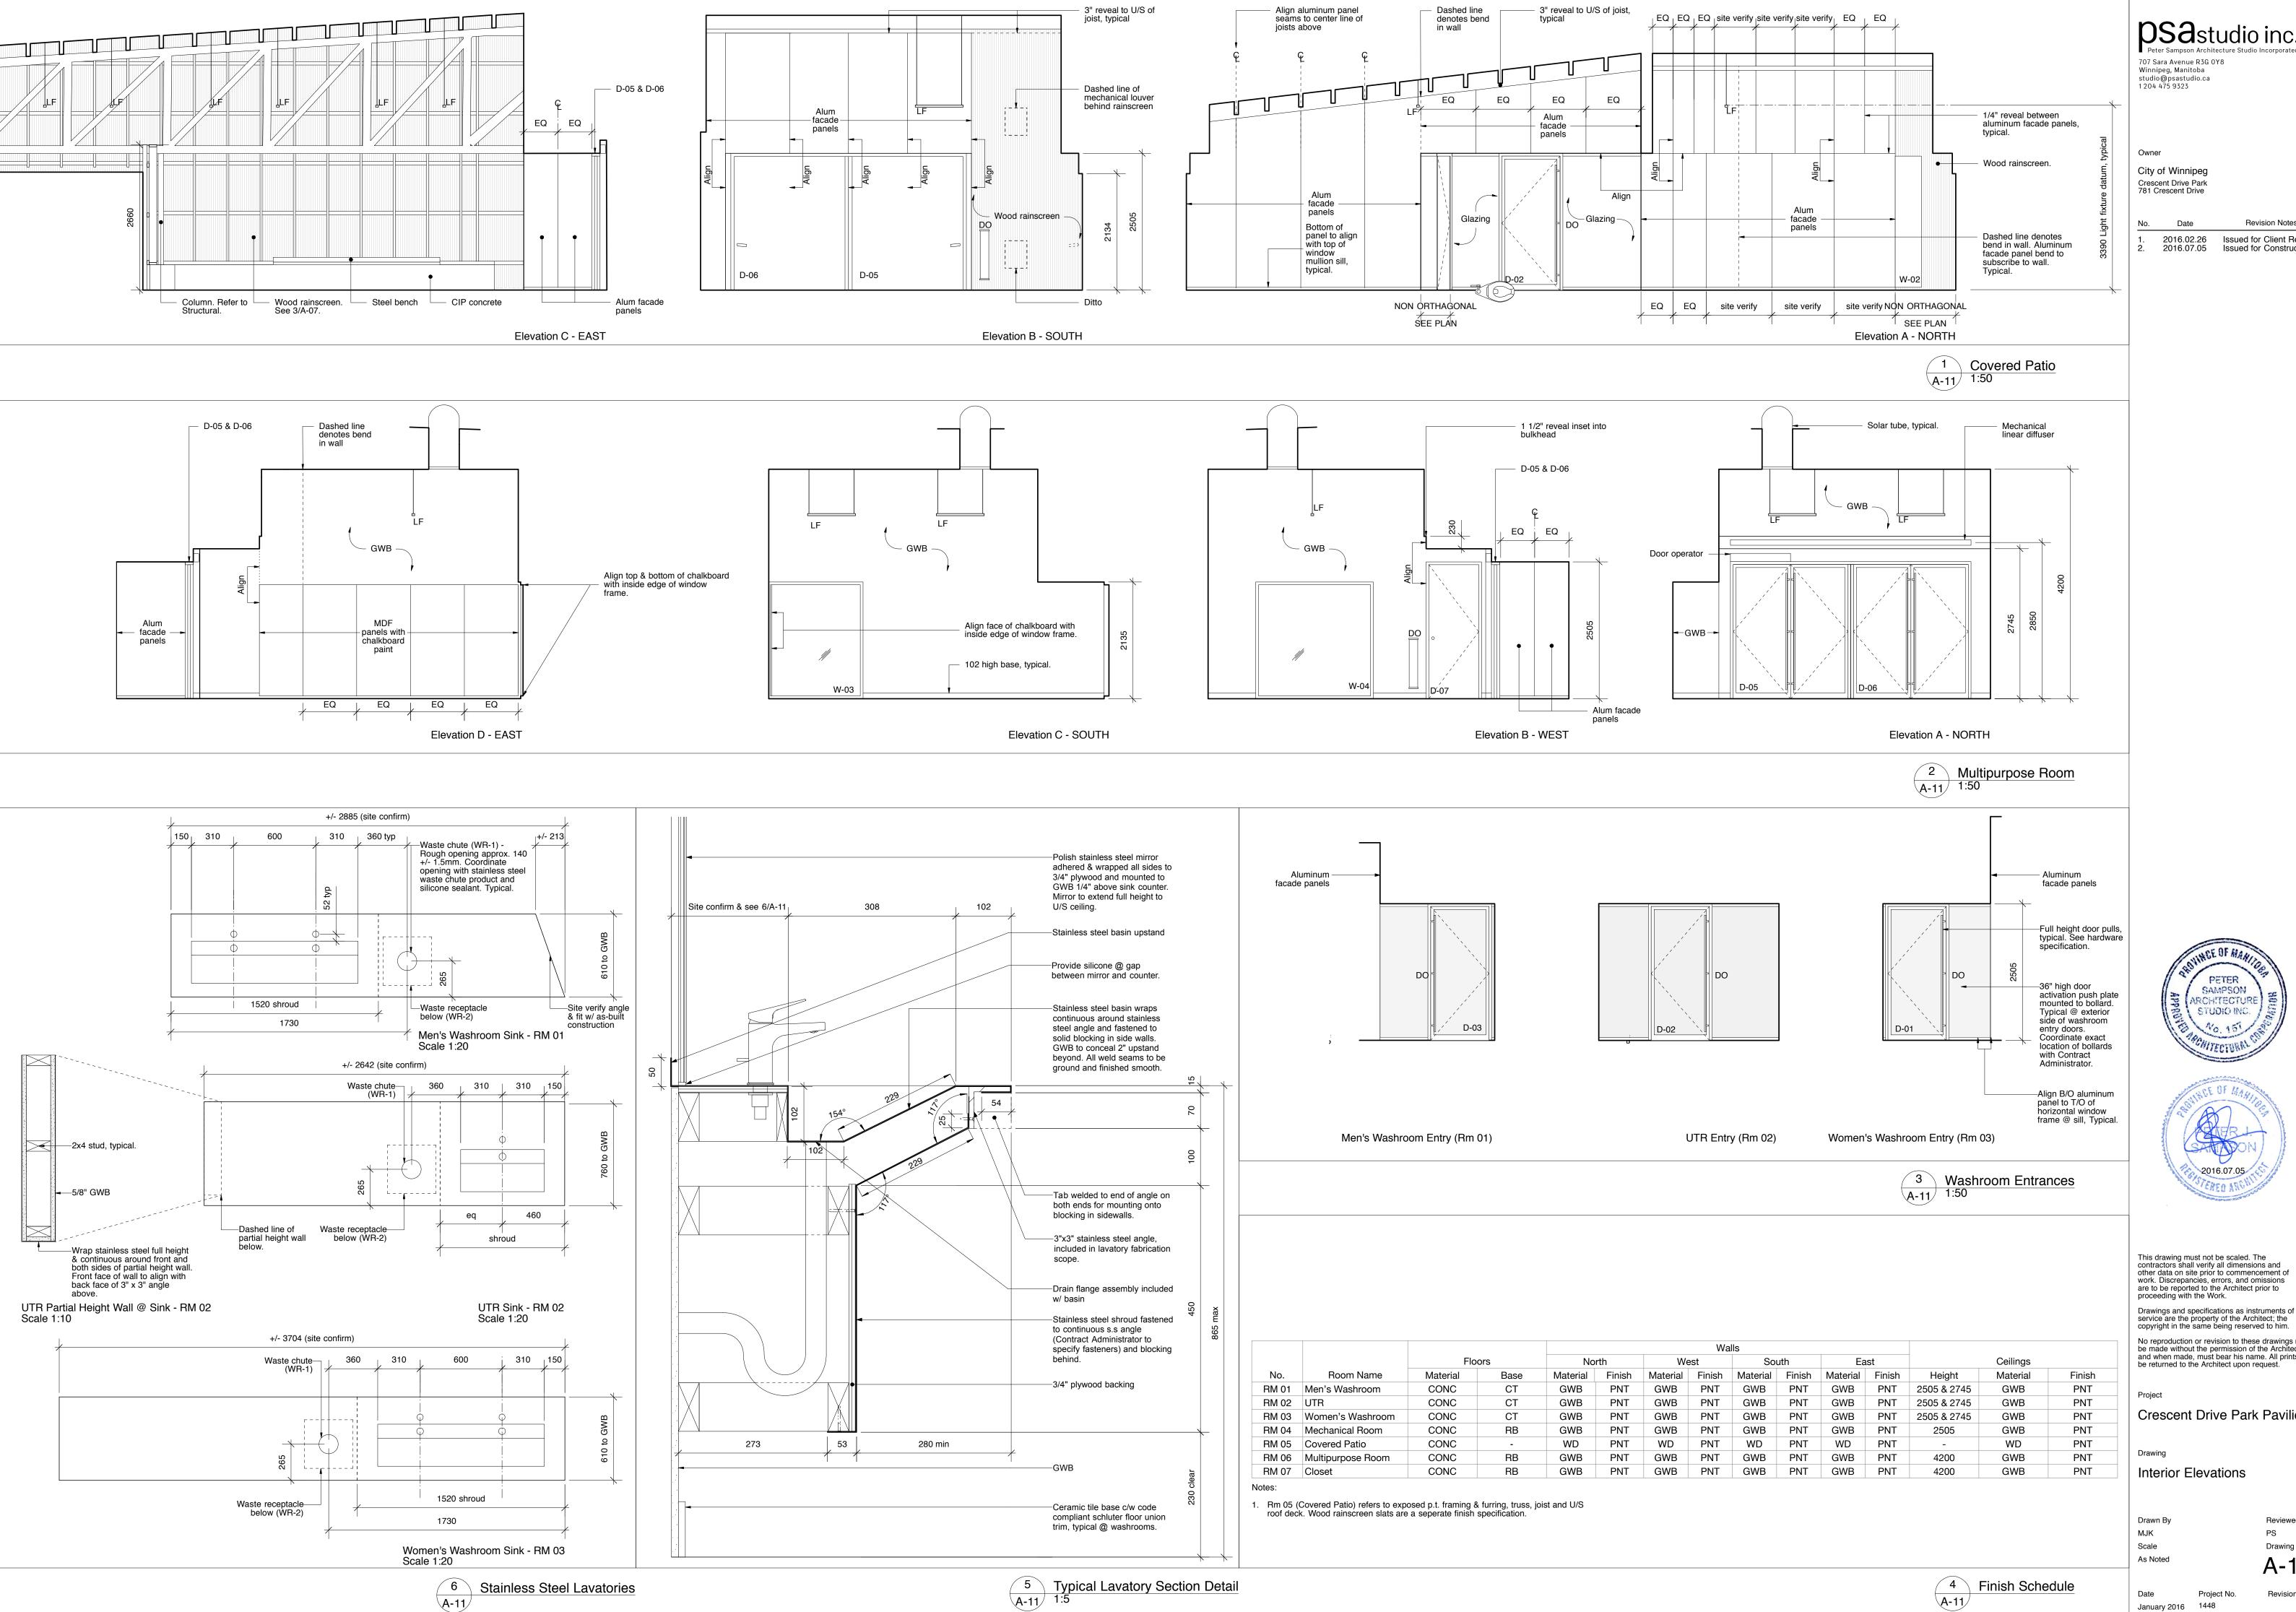

| Walls   |        |          |        |          |        |          |        |             |          |        |
|---------|--------|----------|--------|----------|--------|----------|--------|-------------|----------|--------|
| North   |        | West     |        | South    |        | East     |        | Ceilings    |          |        |
| aterial | Finish | Material | Finish | Material | Finish | Material | Finish | Height      | Material | Finish |
| GWB     | PNT    | GWB      | PNT    | GWB      | PNT    | GWB      | PNT    | 2505 & 2745 | GWB      | PNT    |
| GWB     | PNT    | GWB      | PNT    | GWB      | PNT    | GWB      | PNT    | 2505 & 2745 | GWB      | PNT    |
| GWB     | PNT    | GWB      | PNT    | GWB      | PNT    | GWB      | PNT    | 2505 & 2745 | GWB      | PNT    |
| GWB     | PNT    | GWB      | PNT    | GWB      | PNT    | GWB      | PNT    | 2505        | GWB      | PNT    |
| WD      | PNT    | WD       | PNT    | WD       | PNT    | WD       | PNT    | -           | WD       | PNT    |
| GWB     | PNT    | GWB      | PNT    | GWB      | PNT    | GWB      | PNT    | 4200        | GWB      | PNT    |
| GWB     | PNT    | GWB      | PNT    | GWB      | PNT    | GWB      | PNT    | 4200        | GWB      | PNT    |
|         |        |          |        |          |        |          |        |             |          |        |

Reviewed By Drawing No. A-11

Revision No. 0