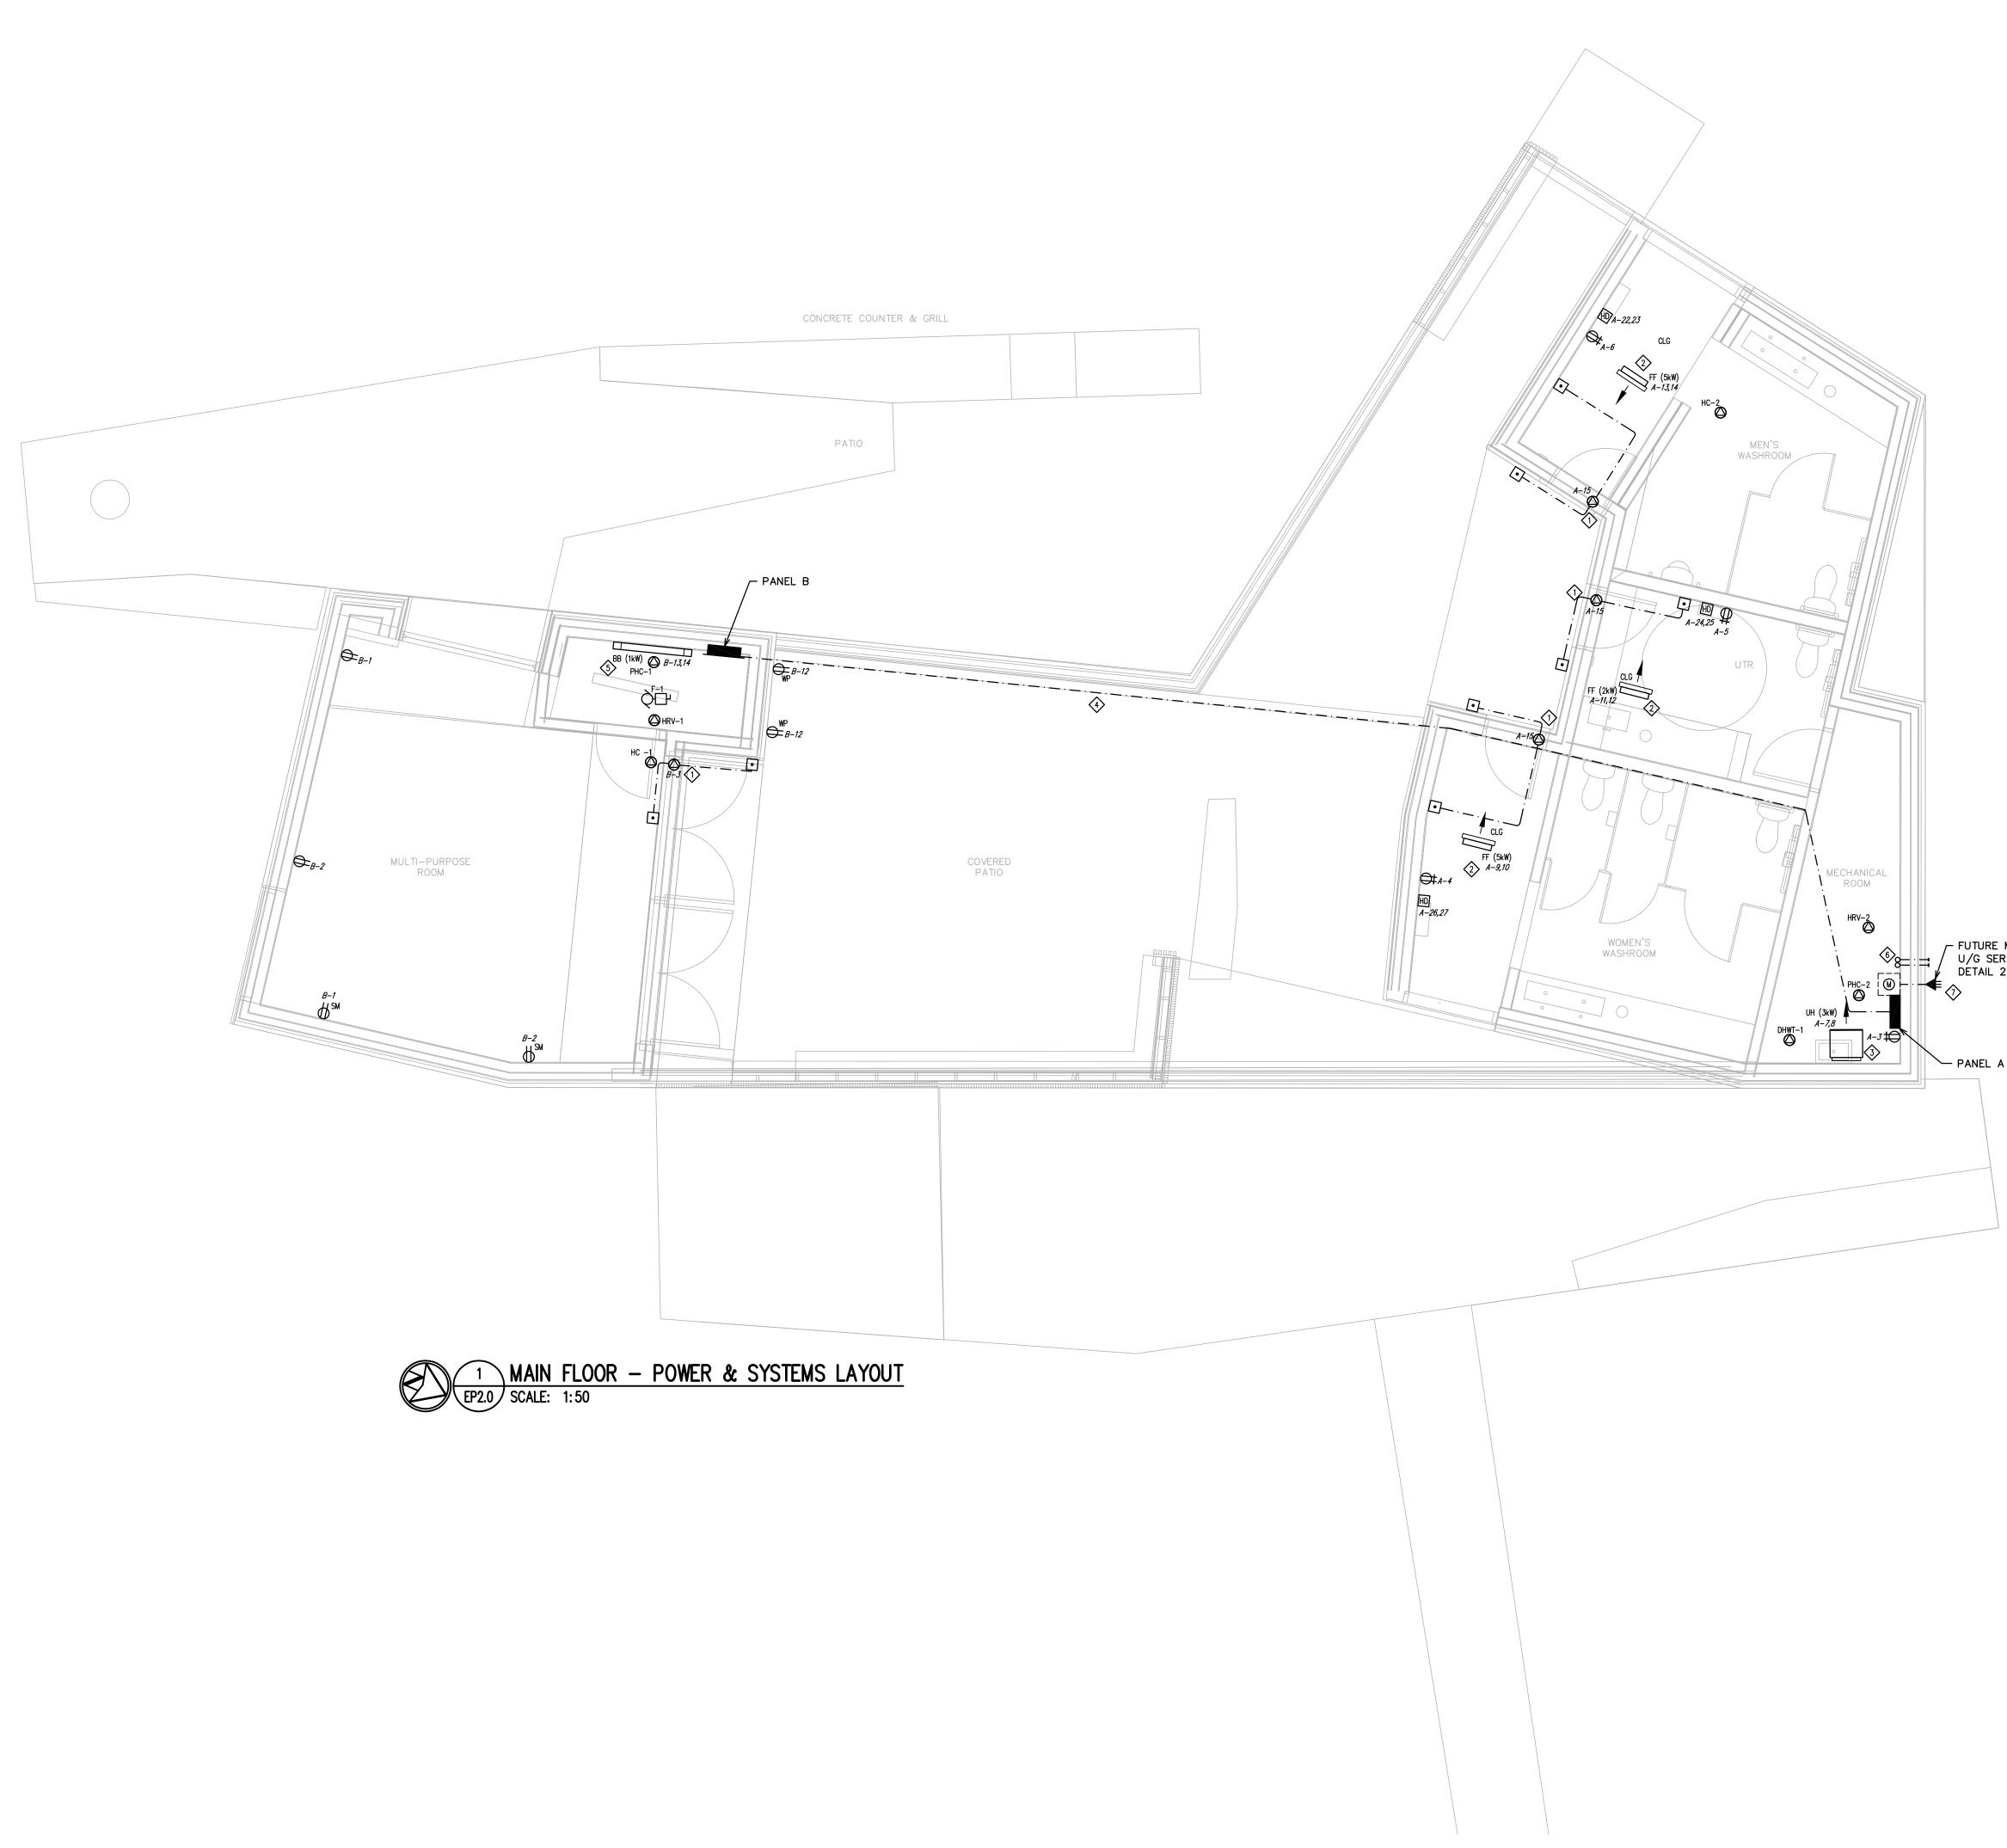

<sup>Owner</sup> City of Winnipeg

Crescent Drive Park

 No.
 Date

 0
 2016/02/29
 Issu

Revision Notes
Issued for Construction

GENERAL NOTES:

1. ELECTRICAL DEVICES SHALL BE SUPPLIED FROM ABOVE. RUN CONDUIT/WIRING DOWN WALLS TO REQUIRED HEIGHT.

## NOTES:

- WIRE AND CONNECT AUTOMATED DOOR ACTUATORS C/W ASSOCIATED CONTROLS.
- PROVIDE 240V/1¢ OUELLET OAE SERIES WALL MOUNTED UNIT HEATER, SIZE AS SPECIFIED C/W BUILT-IN THERMOSTAT AND WALL MOUNTING BRACKET. HEATER SHALL BE MOUNTED AT HIGH LEVEL WITHIN ROOM.
- CONDUIT SHALL BE RUN ALONG UNDERSIDE OF JOISTS, AS CLOSE TO WALL CORNER AS POSSIBLE.
- 5. PROVIDE 240V/1φ OUELLET OFM SERIES BASEBOARD HEATER, SIZE AS SPECIFIED C/W BUILT-IN, TAMPERPROOF THERMOSTAT.
- PROVIDE TWO (2) SPARE 78mm (3") CONDUITS FROM EXTERIOR OF BUILDING STUBBED UP 600mm (2') AFF FOR FUTURE TELECOMMUNICATION DEMARCATION POINT. REFER TO DETAIL 3/E1.0.
- PROVIDE TWO (2) 78mm (3") SLEEVES FROM EXTERIOR OF BUILDING STUBBED UP INTO METERING CABINET FOR FUTURE HYDRO SERVICE ENTRY.

FUTURE MANITOBA HYDRO U/G SERVICE. REFER TO DETAIL 2/E1.0

10399 MCW MCW / AGE

## Project

Crescent Drive Park Pavilion

Drawing Main Floor -

Power & Systems Layout
Drawn By Reviewe

1:50 Date

February 2016

MJB

Scale