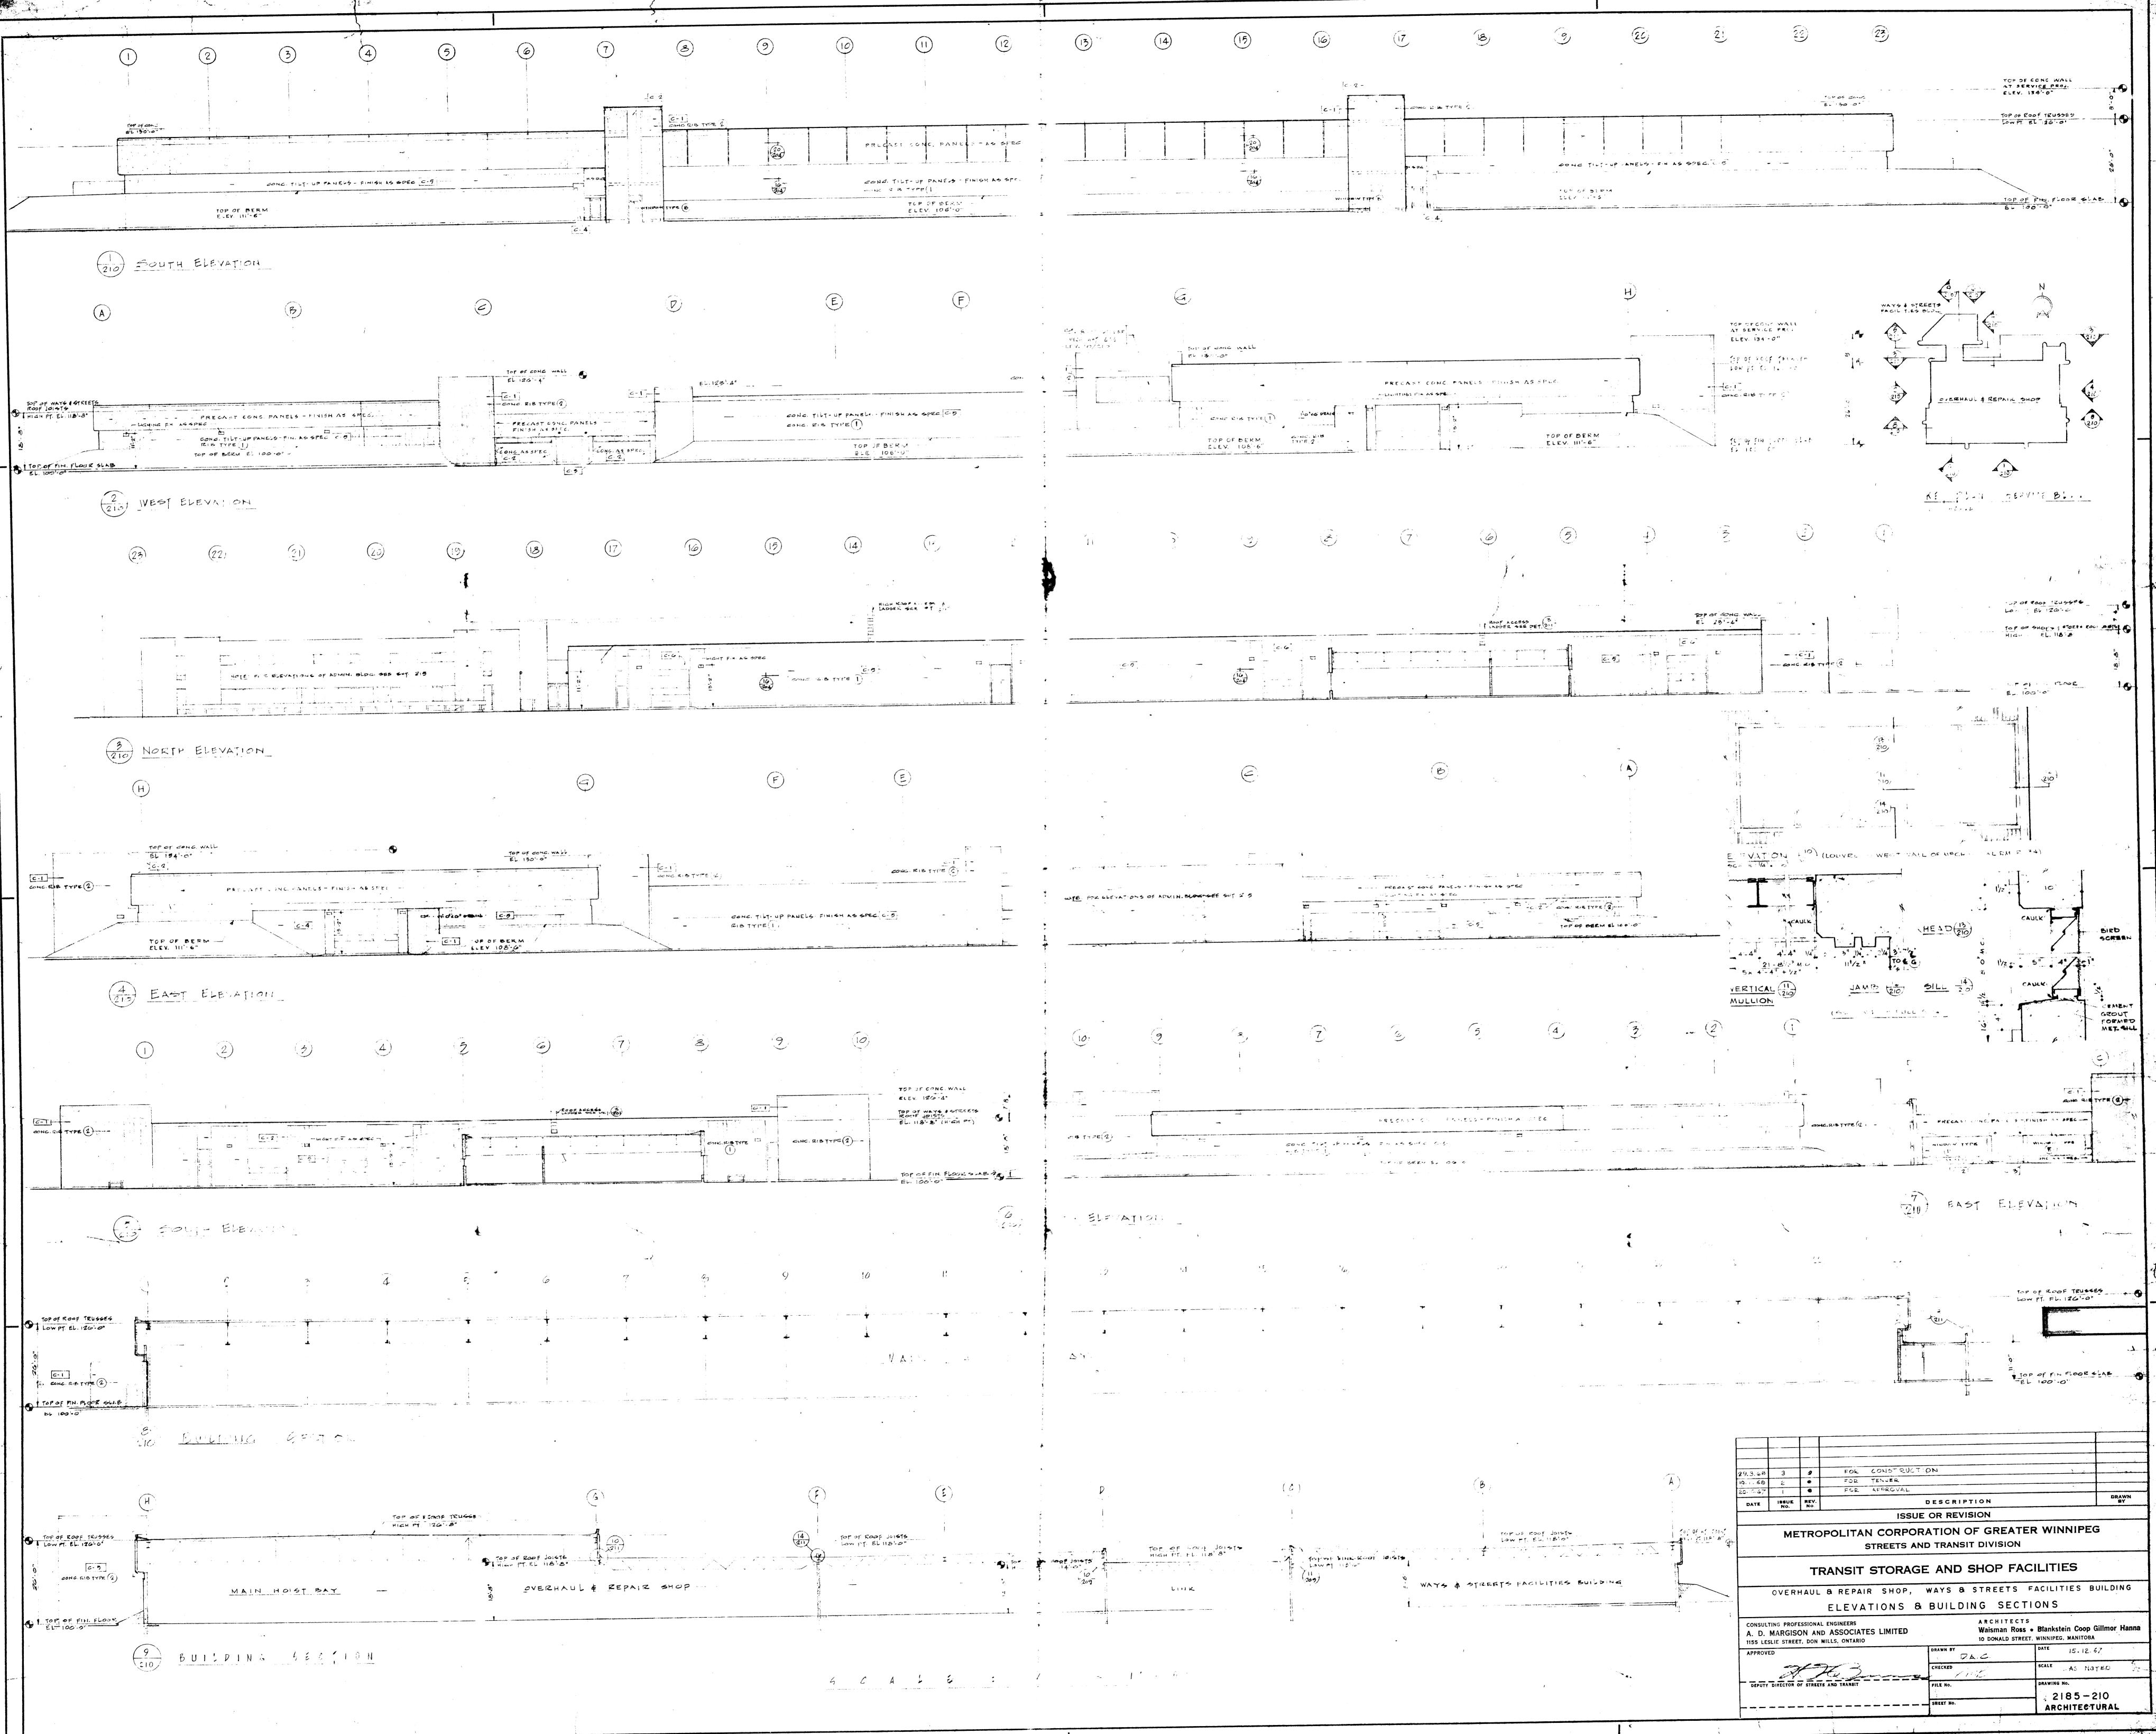

| Drawing Section     | Drawing Name                                                          |
|---------------------|-----------------------------------------------------------------------|
| 100 – Site Service  | 0421OS_2185-101 – Existing Site Plan & Borehole Locations             |
| 100 – Site Service  | 0421OS 2185-102 – Storm and Sanitary Sewers & Water Supply            |
| 100 – Site Service  | 04210S_2185-103 – Paving Plan                                         |
| 100 – Site Service  | 04210S 2185-104 – Pavement Details & Standard Details                 |
| 100 – Site Service  | 04210S 2185-105 – Pavement Profiles & General Details                 |
| 100 – Site Service  | 04210S 2185-106 – Borehole Information                                |
| 100 – Site Service  | 04210S 2185-107 – Standards                                           |
| 200 – Architectural | 04210S 2185-200 - Development Plan & Misc. Details                    |
| 200 – Architectural | 04210S 2185-201 – Roof Plan Door and Frame Type                       |
| 200 – Architectural | 04210S_2185-202 – Garage & Service Bay Floor Plan & Details           |
| 200 – Architectural | 042105_2185-202 Garage & Service Bay Floor Plan & Details             |
| 200 – Architectural | 042105_2185-203 – Garage & Service Bay Floor Plan & Details           |
|                     |                                                                       |
| 200 – Architectural | 0421OS_2185-205 – Garage & Service Bay Elevations & Building Sections |
| 200 – Architectural | 04210S_2185-206 – Garage & Service Bay Wall Sections & Details        |
| 200 – Architectural | 04210S_2185-207 – Garage & Service Bay Miscellaneous Details          |
| 200 – Architectural | 04210S 2185-208 – Overhaul & Repair Shop Floor Plan & Details         |
| 200 – Architectural | 0421OS_2185-209 – Ways & Streets Facilities Building Floor Plan &     |
|                     | Details                                                               |
| 200 – Architectural | 04210S 2185-210 – Overhaul & Repair Shop, Ways & Streets Facilities   |
|                     | Building Elevations & Building Sections                               |
| 200 – Architectural | 04210S_2185-211 – Overhaul & Repair Shop Wall Sections & Details      |
| 200 – Architectural | 04210S_2185-212 – Overhaul & Repair Miscellaneous Details             |
| 200 – Architectural | 04210S_2185-213 – Administration Building Basement & Main Floor &     |
|                     | Reflected Ceiling Plan                                                |
| 200 – Architectural | 04210S_2185-214 – Administration Building Second Floor & Roof Plan,   |
|                     | Reflected Ceiling Plan & Details                                      |
| 200 – Architectural | 0421OS_2185-215 – Administration Building Elevations & Building       |
|                     | Sections                                                              |
| 200 – Architectural | 04210S_2185-216 – Administration Building Wall Sections & Details     |
| 200 – Architectural | 0421OS 2185-217 – Administration Building Window & Entrance           |
|                     | Details                                                               |
| 200 – Architectural | 04210S_2185-218 – Administration Building Stair & Miscellaneous       |
|                     | Details                                                               |
| 200 – Architectural | 04210S_2185-219 – Administration Building Interior Elevations Ceiling |
|                     | & Miscellaneous Details                                               |
| 200 – Architectural | 04210S_2185-220 – Administration Building Interior Elevations &       |
|                     | Details                                                               |
| 200 – Architectural | 04210S 2615-201 – Miscellaneous Details                               |
| 200 – Architectural |                                                                       |
| 300 – Structural    | 421OS_2185-301 – Garage Foundation Plan I                             |
| 300 – Structural    | 4210S_2185-302 – Garage Foundation Plan II                            |
| 300 – Structural    | 4210S_2185-303 – Garage Roof Framing Plan I                           |
| 300 – Structural    | 4210S_2185-304 – Garage Roof Framing Plan II                          |
| 300 – Structural    | 4210S_2185-305 – Garage Piers & Pile Cap Details                      |
| 300 – Structural    | 4210S_2185-306 – Garage Pile Cap Details                              |
| 300 – Structural    | 4210S_2185-307 – Garage Concrete Piers & Bollard Details              |
| 300 – Structural    | 4210S_2185-308 – Garage Tilt-Up Panels & Grade Beam Details           |
| 300 – Structural    | 4210S_2185-309 – Garage Street Details                                |
|                     | 4210S_2185-310 – Service Bay Foundation & Roof Framing Plan           |
| 300 – Structural    | 42103_2103-310 - Service Day Foundation & ROOI Fraining Pidn          |