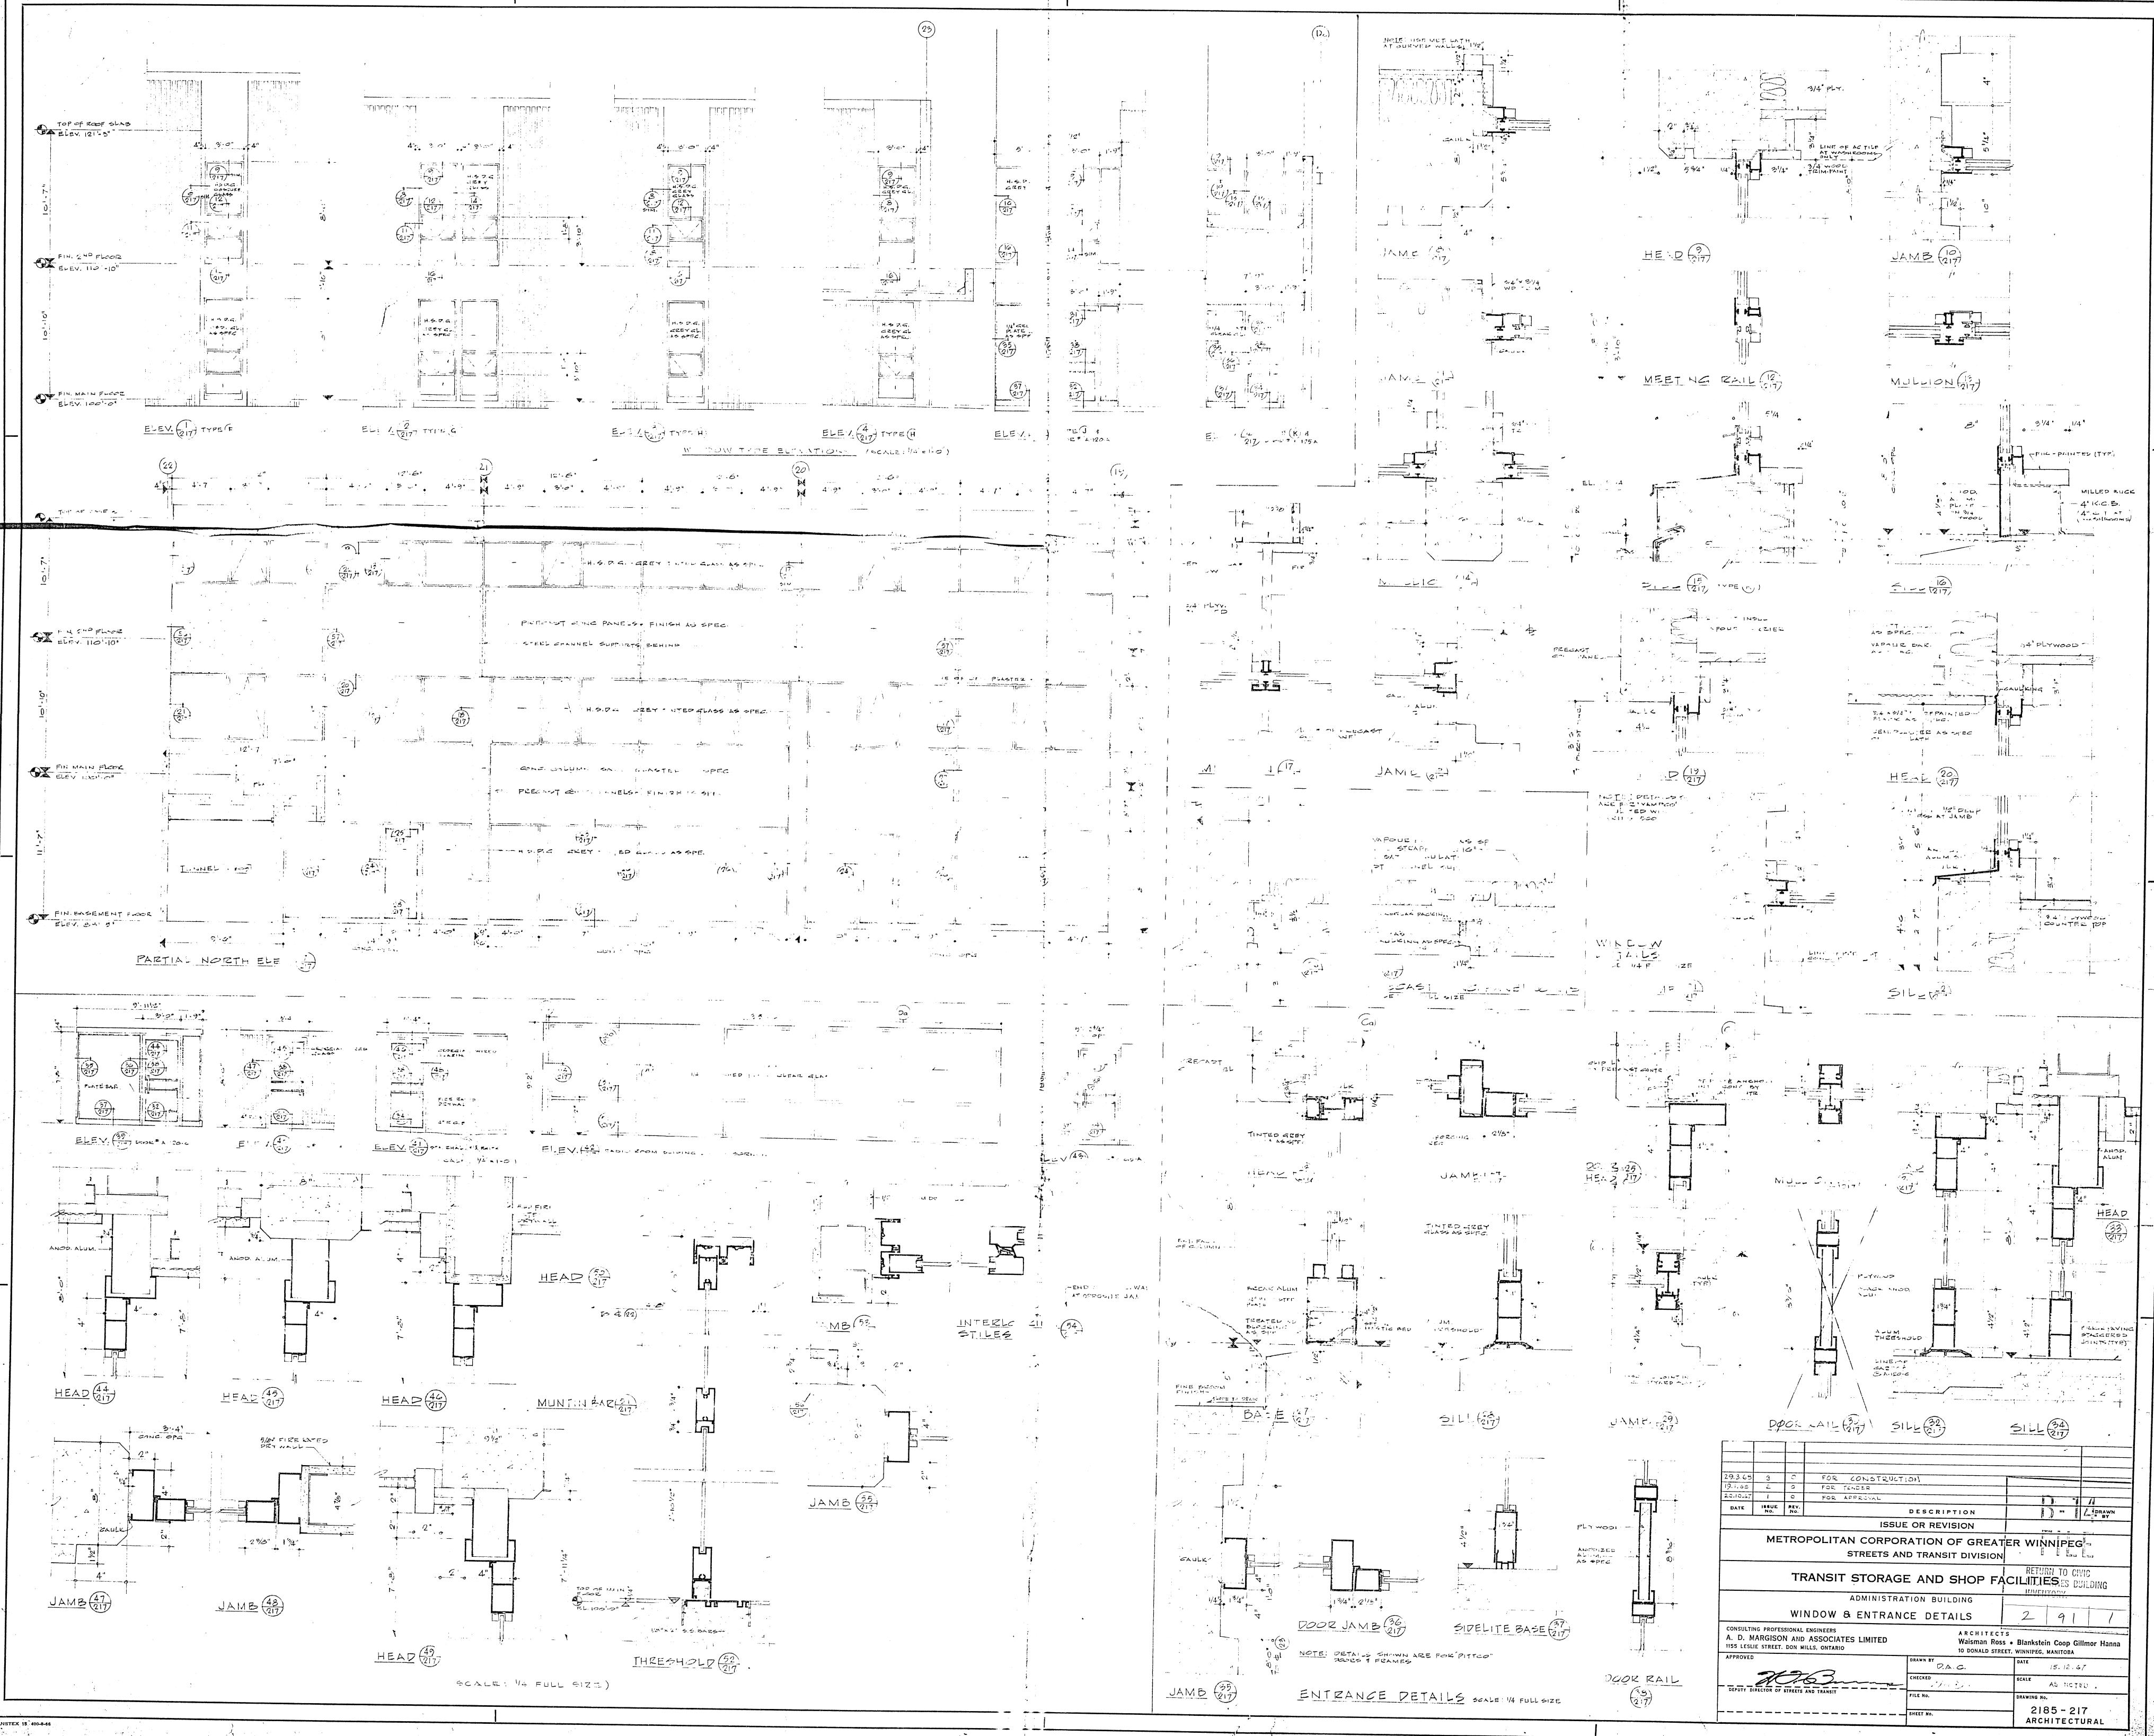

| Drawing Section     | Drawing Name                                                          |
|---------------------|-----------------------------------------------------------------------|
| 100 – Site Service  | 0421OS_2185-101 – Existing Site Plan & Borehole Locations             |
| 100 – Site Service  | 0421OS 2185-102 – Storm and Sanitary Sewers & Water Supply            |
| 100 – Site Service  | 04210S_2185-103 – Paving Plan                                         |
| 100 – Site Service  | 04210S 2185-104 – Pavement Details & Standard Details                 |
| 100 – Site Service  | 04210S 2185-105 – Pavement Profiles & General Details                 |
| 100 – Site Service  | 04210S 2185-106 – Borehole Information                                |
| 100 – Site Service  | 04210S 2185-107 – Standards                                           |
| 200 – Architectural | 04210S 2185-200 - Development Plan & Misc. Details                    |
| 200 – Architectural | 04210S 2185-201 – Roof Plan Door and Frame Type                       |
| 200 – Architectural | 04210S_2185-202 – Garage & Service Bay Floor Plan & Details           |
| 200 – Architectural | 042105_2185-202 Garage & Service Bay Floor Plan & Details             |
| 200 – Architectural | 042105_2185-203 – Garage & Service Bay Floor Plan & Details           |
|                     |                                                                       |
| 200 – Architectural | 0421OS_2185-205 – Garage & Service Bay Elevations & Building Sections |
| 200 – Architectural | 04210S_2185-206 – Garage & Service Bay Wall Sections & Details        |
| 200 – Architectural | 04210S_2185-207 – Garage & Service Bay Miscellaneous Details          |
| 200 – Architectural | 04210S 2185-208 – Overhaul & Repair Shop Floor Plan & Details         |
| 200 – Architectural | 0421OS_2185-209 – Ways & Streets Facilities Building Floor Plan &     |
|                     | Details                                                               |
| 200 – Architectural | 04210S 2185-210 – Overhaul & Repair Shop, Ways & Streets Facilities   |
|                     | Building Elevations & Building Sections                               |
| 200 – Architectural | 04210S_2185-211 – Overhaul & Repair Shop Wall Sections & Details      |
| 200 – Architectural | 04210S_2185-212 – Overhaul & Repair Miscellaneous Details             |
| 200 – Architectural | 04210S_2185-213 – Administration Building Basement & Main Floor &     |
|                     | Reflected Ceiling Plan                                                |
| 200 – Architectural | 04210S_2185-214 – Administration Building Second Floor & Roof Plan,   |
|                     | Reflected Ceiling Plan & Details                                      |
| 200 – Architectural | 0421OS_2185-215 – Administration Building Elevations & Building       |
|                     | Sections                                                              |
| 200 – Architectural | 04210S_2185-216 – Administration Building Wall Sections & Details     |
| 200 – Architectural | 0421OS 2185-217 – Administration Building Window & Entrance           |
|                     | Details                                                               |
| 200 – Architectural | 04210S_2185-218 – Administration Building Stair & Miscellaneous       |
|                     | Details                                                               |
| 200 – Architectural | 04210S_2185-219 – Administration Building Interior Elevations Ceiling |
|                     | & Miscellaneous Details                                               |
| 200 – Architectural | 04210S_2185-220 – Administration Building Interior Elevations &       |
|                     | Details                                                               |
| 200 – Architectural | 04210S 2615-201 – Miscellaneous Details                               |
| 200 – Architectural |                                                                       |
| 300 – Structural    | 421OS_2185-301 – Garage Foundation Plan I                             |
| 300 – Structural    | 4210S_2185-302 – Garage Foundation Plan II                            |
| 300 – Structural    | 4210S_2185-303 – Garage Roof Framing Plan I                           |
| 300 – Structural    | 4210S_2185-304 – Garage Roof Framing Plan II                          |
| 300 – Structural    | 4210S_2185-305 – Garage Piers & Pile Cap Details                      |
| 300 – Structural    | 4210S_2185-306 – Garage Pile Cap Details                              |
| 300 – Structural    | 4210S_2185-307 – Garage Concrete Piers & Bollard Details              |
| 300 – Structural    | 4210S_2185-308 – Garage Tilt-Up Panels & Grade Beam Details           |
| 300 – Structural    | 4210S_2185-309 – Garage Street Details                                |
|                     | 4210S_2185-310 – Service Bay Foundation & Roof Framing Plan           |
| 300 – Structural    | 42103_2103-310 - Service Day Foundation & ROOI Fraining Pidn          |