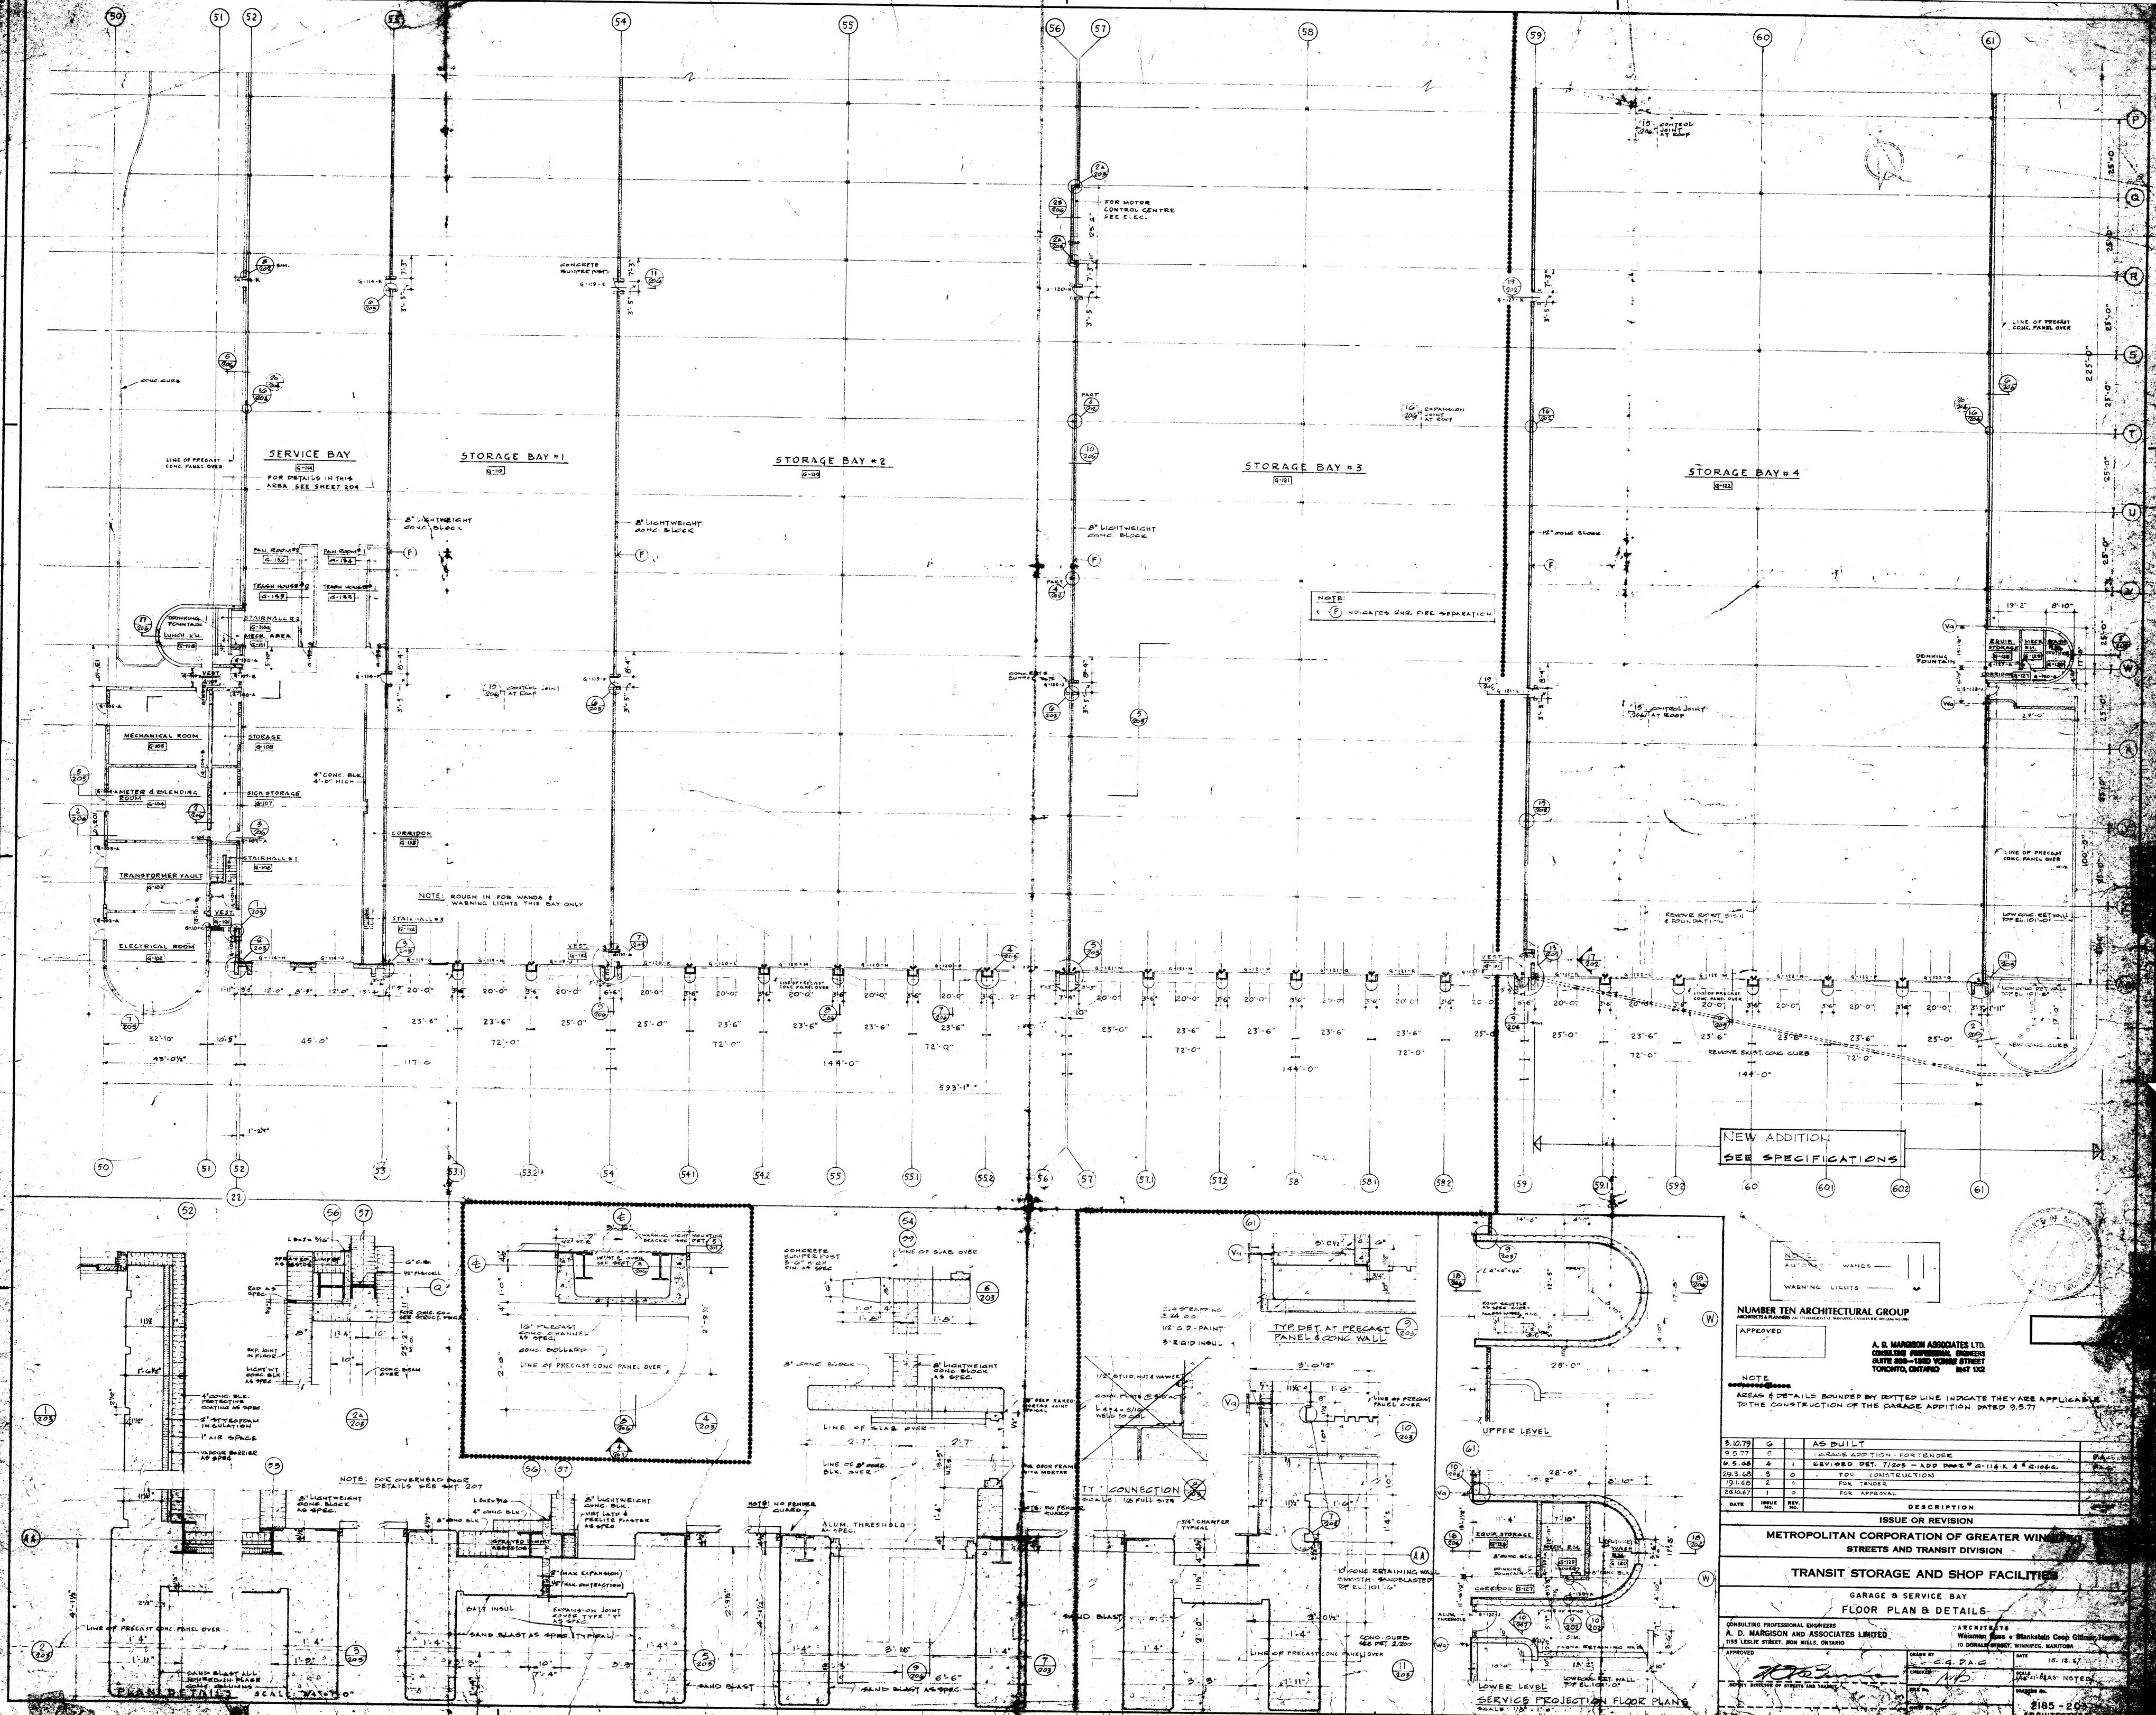

| Drawing Section     | Drawing Name                                                          |
|---------------------|-----------------------------------------------------------------------|
| 100 – Site Service  | 0421OS_2185-101 – Existing Site Plan & Borehole Locations             |
| 100 – Site Service  | 0421OS 2185-102 – Storm and Sanitary Sewers & Water Supply            |
| 100 – Site Service  | 04210S_2185-103 – Paving Plan                                         |
| 100 – Site Service  | 04210S 2185-104 – Pavement Details & Standard Details                 |
| 100 – Site Service  | 04210S 2185-105 – Pavement Profiles & General Details                 |
| 100 – Site Service  | 04210S 2185-106 – Borehole Information                                |
| 100 – Site Service  | 04210S 2185-107 – Standards                                           |
| 200 – Architectural | 04210S 2185-200 - Development Plan & Misc. Details                    |
| 200 – Architectural | 04210S 2185-201 – Roof Plan Door and Frame Type                       |
| 200 – Architectural | 04210S_2185-202 – Garage & Service Bay Floor Plan & Details           |
| 200 – Architectural | 042105_2185-202 Garage & Service Bay Floor Plan & Details             |
| 200 – Architectural | 042105_2185-203 – Garage & Service Bay Floor Plan & Details           |
|                     |                                                                       |
| 200 – Architectural | 0421OS_2185-205 – Garage & Service Bay Elevations & Building Sections |
| 200 – Architectural | 04210S_2185-206 – Garage & Service Bay Wall Sections & Details        |
| 200 – Architectural | 04210S_2185-207 – Garage & Service Bay Miscellaneous Details          |
| 200 – Architectural | 04210S 2185-208 – Overhaul & Repair Shop Floor Plan & Details         |
| 200 – Architectural | 0421OS_2185-209 – Ways & Streets Facilities Building Floor Plan &     |
|                     | Details                                                               |
| 200 – Architectural | 04210S 2185-210 – Overhaul & Repair Shop, Ways & Streets Facilities   |
|                     | Building Elevations & Building Sections                               |
| 200 – Architectural | 04210S_2185-211 – Overhaul & Repair Shop Wall Sections & Details      |
| 200 – Architectural | 04210S_2185-212 – Overhaul & Repair Miscellaneous Details             |
| 200 – Architectural | 04210S_2185-213 – Administration Building Basement & Main Floor &     |
|                     | Reflected Ceiling Plan                                                |
| 200 – Architectural | 04210S_2185-214 – Administration Building Second Floor & Roof Plan,   |
|                     | Reflected Ceiling Plan & Details                                      |
| 200 – Architectural | 0421OS_2185-215 – Administration Building Elevations & Building       |
|                     | Sections                                                              |
| 200 – Architectural | 04210S_2185-216 – Administration Building Wall Sections & Details     |
| 200 – Architectural | 0421OS 2185-217 – Administration Building Window & Entrance           |
|                     | Details                                                               |
| 200 – Architectural | 04210S_2185-218 – Administration Building Stair & Miscellaneous       |
|                     | Details                                                               |
| 200 – Architectural | 04210S_2185-219 – Administration Building Interior Elevations Ceiling |
|                     | & Miscellaneous Details                                               |
| 200 – Architectural | 04210S_2185-220 – Administration Building Interior Elevations &       |
|                     | Details                                                               |
| 200 – Architectural | 04210S 2615-201 – Miscellaneous Details                               |
| 200 – Architectural |                                                                       |
| 300 – Structural    | 421OS_2185-301 – Garage Foundation Plan I                             |
| 300 – Structural    | 4210S_2185-302 – Garage Foundation Plan II                            |
| 300 – Structural    | 4210S_2185-303 – Garage Roof Framing Plan I                           |
| 300 – Structural    | 4210S_2185-304 – Garage Roof Framing Plan II                          |
| 300 – Structural    | 4210S_2185-305 – Garage Piers & Pile Cap Details                      |
| 300 – Structural    | 4210S_2185-306 – Garage Pile Cap Details                              |
| 300 – Structural    | 4210S_2185-307 – Garage Concrete Piers & Bollard Details              |
| 300 – Structural    | 4210S_2185-308 – Garage Tilt-Up Panels & Grade Beam Details           |
| 300 – Structural    | 4210S_2185-309 – Garage Street Details                                |
|                     | 4210S_2185-310 – Service Bay Foundation & Roof Framing Plan           |
| 300 – Structural    | 42103_2103-310 - Service Day Foundation & ROOI Fraining Pidn          |