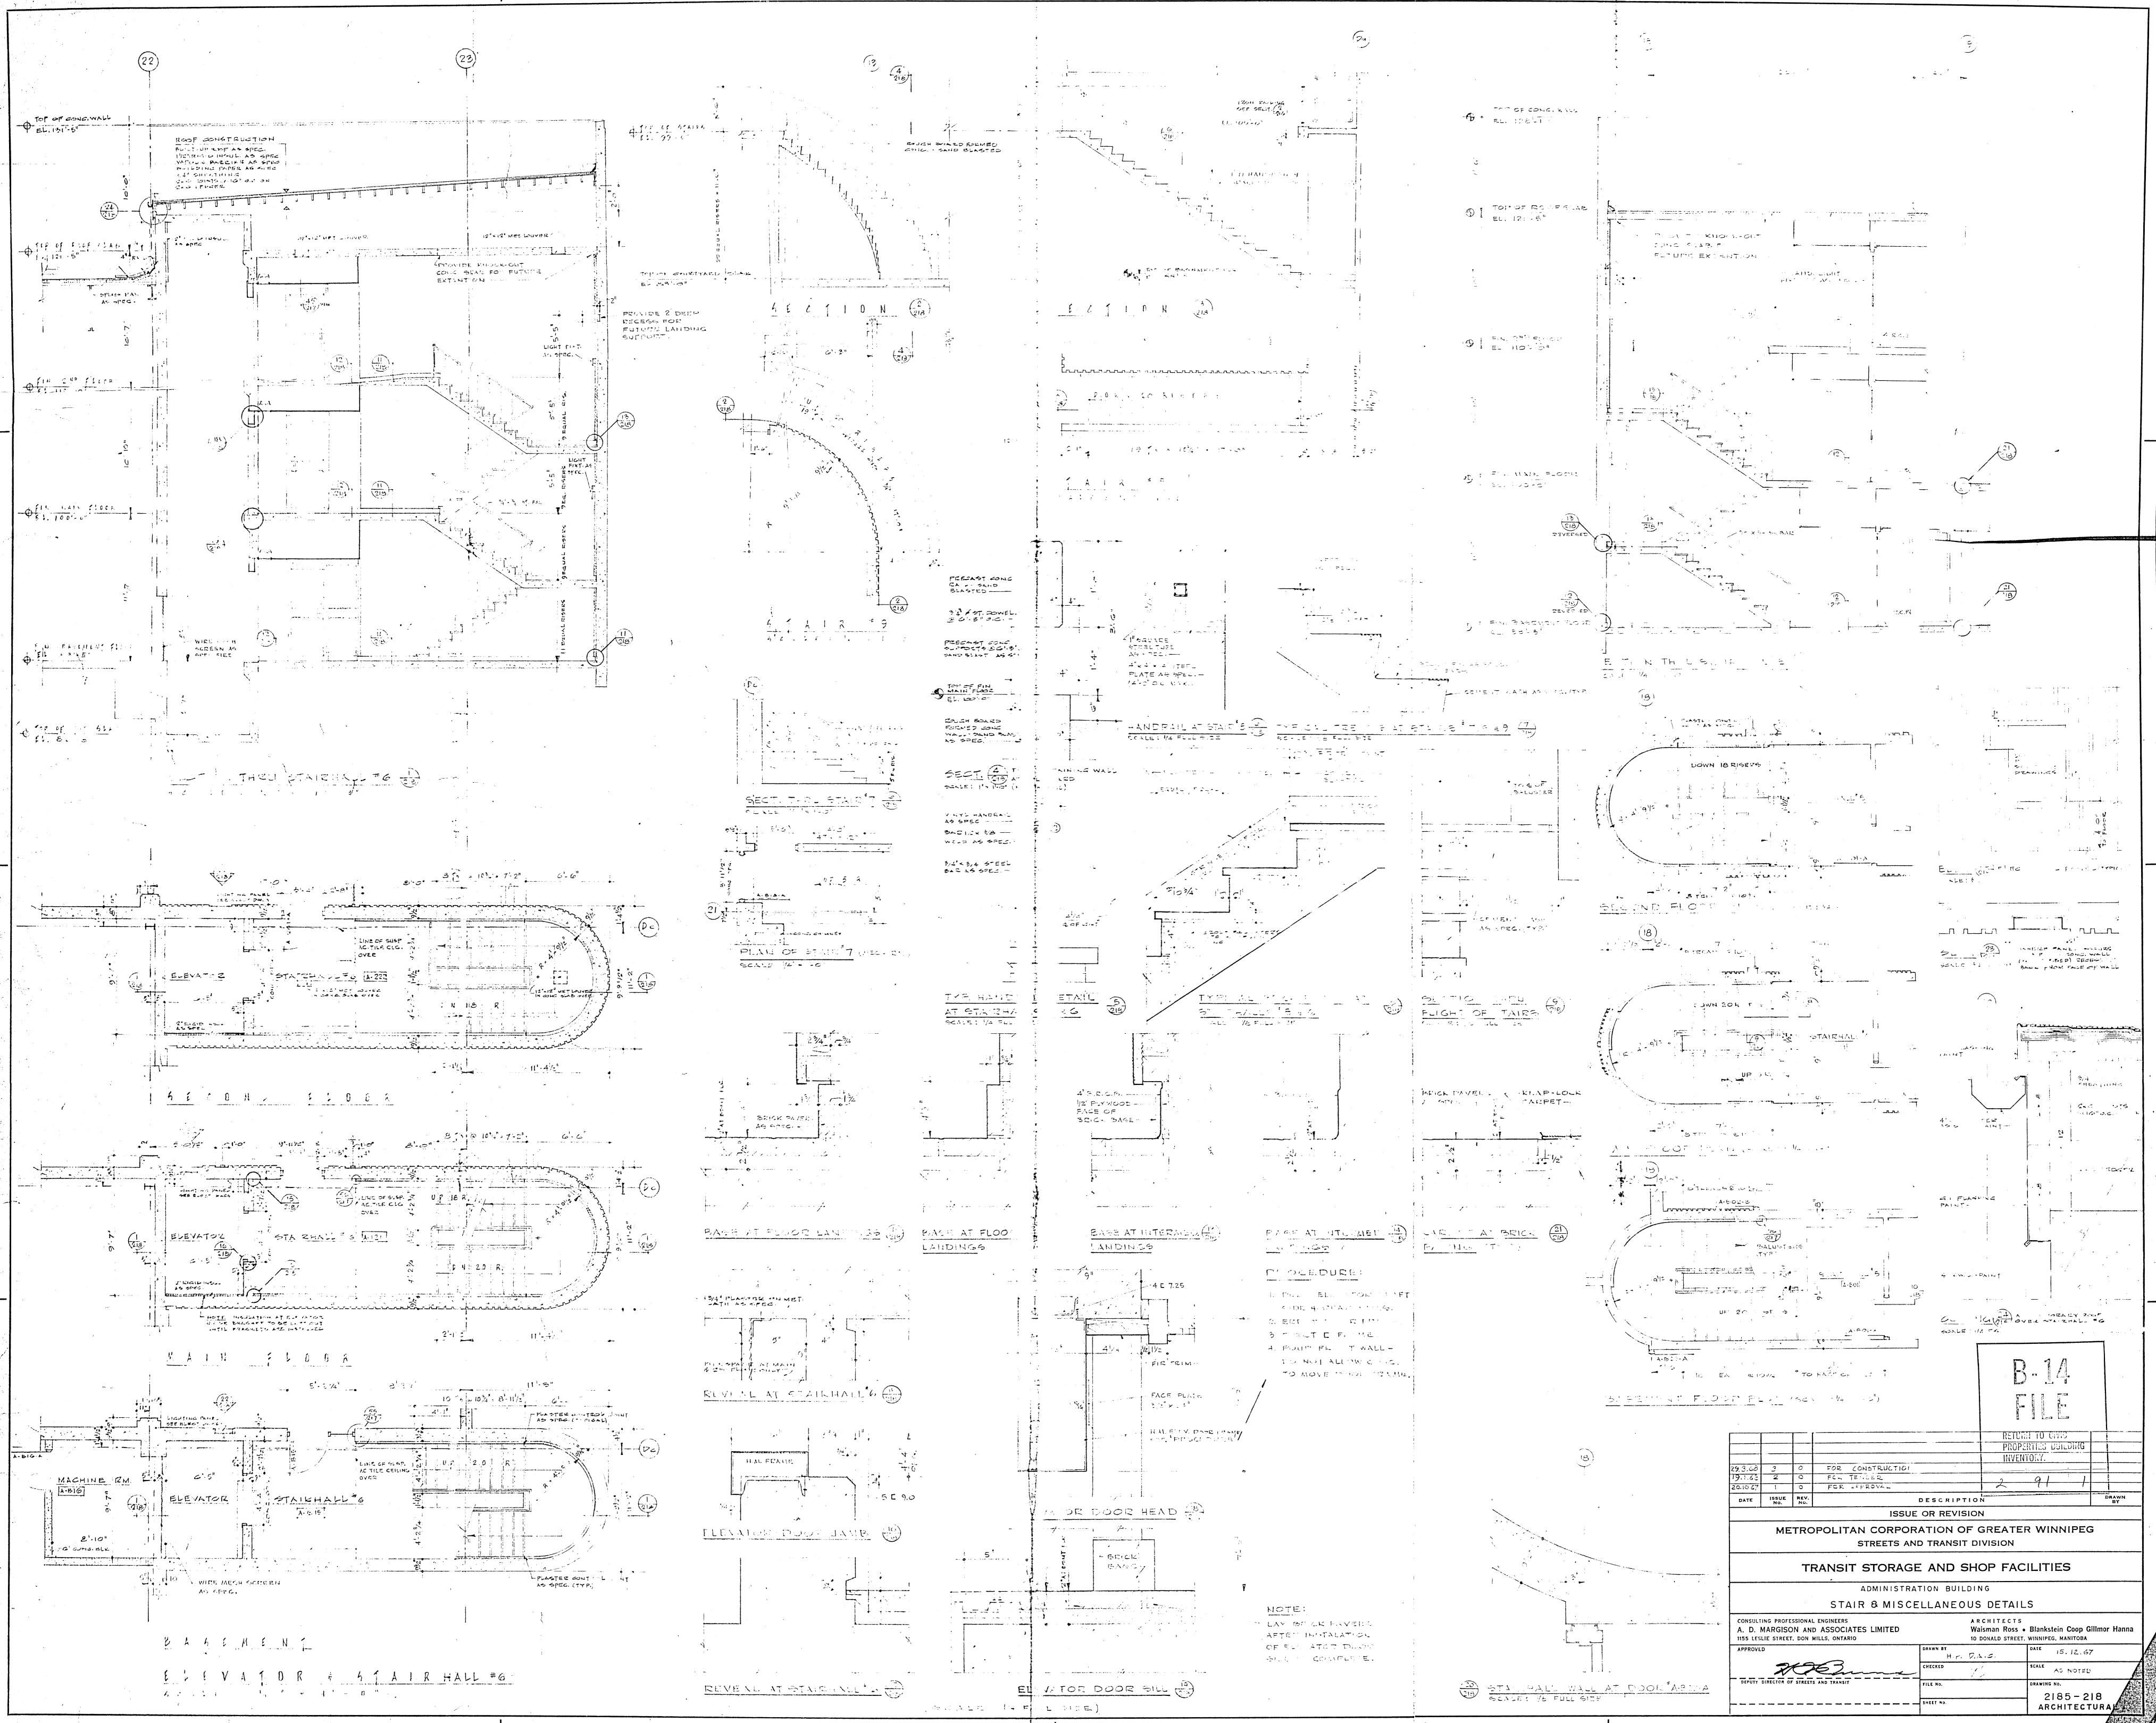

| Drawing Section     | Drawing Name                                                          |
|---------------------|-----------------------------------------------------------------------|
| 100 – Site Service  | 0421OS_2185-101 – Existing Site Plan & Borehole Locations             |
| 100 – Site Service  | 0421OS 2185-102 – Storm and Sanitary Sewers & Water Supply            |
| 100 – Site Service  | 04210S_2185-103 – Paving Plan                                         |
| 100 – Site Service  | 04210S 2185-104 – Pavement Details & Standard Details                 |
| 100 – Site Service  | 04210S 2185-105 – Pavement Profiles & General Details                 |
| 100 – Site Service  | 04210S 2185-106 – Borehole Information                                |
| 100 – Site Service  | 04210S 2185-107 – Standards                                           |
| 200 – Architectural | 04210S 2185-200 - Development Plan & Misc. Details                    |
| 200 – Architectural | 04210S 2185-201 – Roof Plan Door and Frame Type                       |
| 200 – Architectural | 04210S_2185-202 – Garage & Service Bay Floor Plan & Details           |
| 200 – Architectural | 042105_2185-202 Garage & Service Bay Floor Plan & Details             |
| 200 – Architectural | 042105_2185-203 – Garage & Service Bay Floor Plan & Details           |
|                     |                                                                       |
| 200 – Architectural | 0421OS_2185-205 – Garage & Service Bay Elevations & Building Sections |
| 200 – Architectural | 04210S_2185-206 – Garage & Service Bay Wall Sections & Details        |
| 200 – Architectural | 04210S_2185-207 – Garage & Service Bay Miscellaneous Details          |
| 200 – Architectural | 04210S 2185-208 – Overhaul & Repair Shop Floor Plan & Details         |
| 200 – Architectural | 0421OS_2185-209 – Ways & Streets Facilities Building Floor Plan &     |
|                     | Details                                                               |
| 200 – Architectural | 04210S 2185-210 – Overhaul & Repair Shop, Ways & Streets Facilities   |
|                     | Building Elevations & Building Sections                               |
| 200 – Architectural | 04210S_2185-211 – Overhaul & Repair Shop Wall Sections & Details      |
| 200 – Architectural | 04210S_2185-212 – Overhaul & Repair Miscellaneous Details             |
| 200 – Architectural | 04210S_2185-213 – Administration Building Basement & Main Floor &     |
|                     | Reflected Ceiling Plan                                                |
| 200 – Architectural | 04210S_2185-214 – Administration Building Second Floor & Roof Plan,   |
|                     | Reflected Ceiling Plan & Details                                      |
| 200 – Architectural | 0421OS_2185-215 – Administration Building Elevations & Building       |
|                     | Sections                                                              |
| 200 – Architectural | 04210S_2185-216 – Administration Building Wall Sections & Details     |
| 200 – Architectural | 0421OS 2185-217 – Administration Building Window & Entrance           |
|                     | Details                                                               |
| 200 – Architectural | 04210S_2185-218 – Administration Building Stair & Miscellaneous       |
|                     | Details                                                               |
| 200 – Architectural | 04210S_2185-219 – Administration Building Interior Elevations Ceiling |
|                     | & Miscellaneous Details                                               |
| 200 – Architectural | 04210S_2185-220 – Administration Building Interior Elevations &       |
|                     | Details                                                               |
| 200 – Architectural | 04210S 2615-201 – Miscellaneous Details                               |
| 200 – Architectural |                                                                       |
| 300 – Structural    | 421OS_2185-301 – Garage Foundation Plan I                             |
| 300 – Structural    | 4210S_2185-302 – Garage Foundation Plan II                            |
| 300 – Structural    | 4210S_2185-303 – Garage Roof Framing Plan I                           |
| 300 – Structural    | 4210S_2185-304 – Garage Roof Framing Plan II                          |
| 300 – Structural    | 4210S_2185-305 – Garage Piers & Pile Cap Details                      |
| 300 – Structural    | 4210S_2185-306 – Garage Pile Cap Details                              |
| 300 – Structural    | 4210S_2185-307 – Garage Concrete Piers & Bollard Details              |
| 300 – Structural    | 4210S_2185-308 – Garage Tilt-Up Panels & Grade Beam Details           |
| 300 – Structural    | 4210S_2185-309 – Garage Street Details                                |
|                     | 4210S_2185-310 – Service Bay Foundation & Roof Framing Plan           |
| 300 – Structural    | 42103_2103-310 - Service Day Foundation & ROOI Fraining Pidn          |