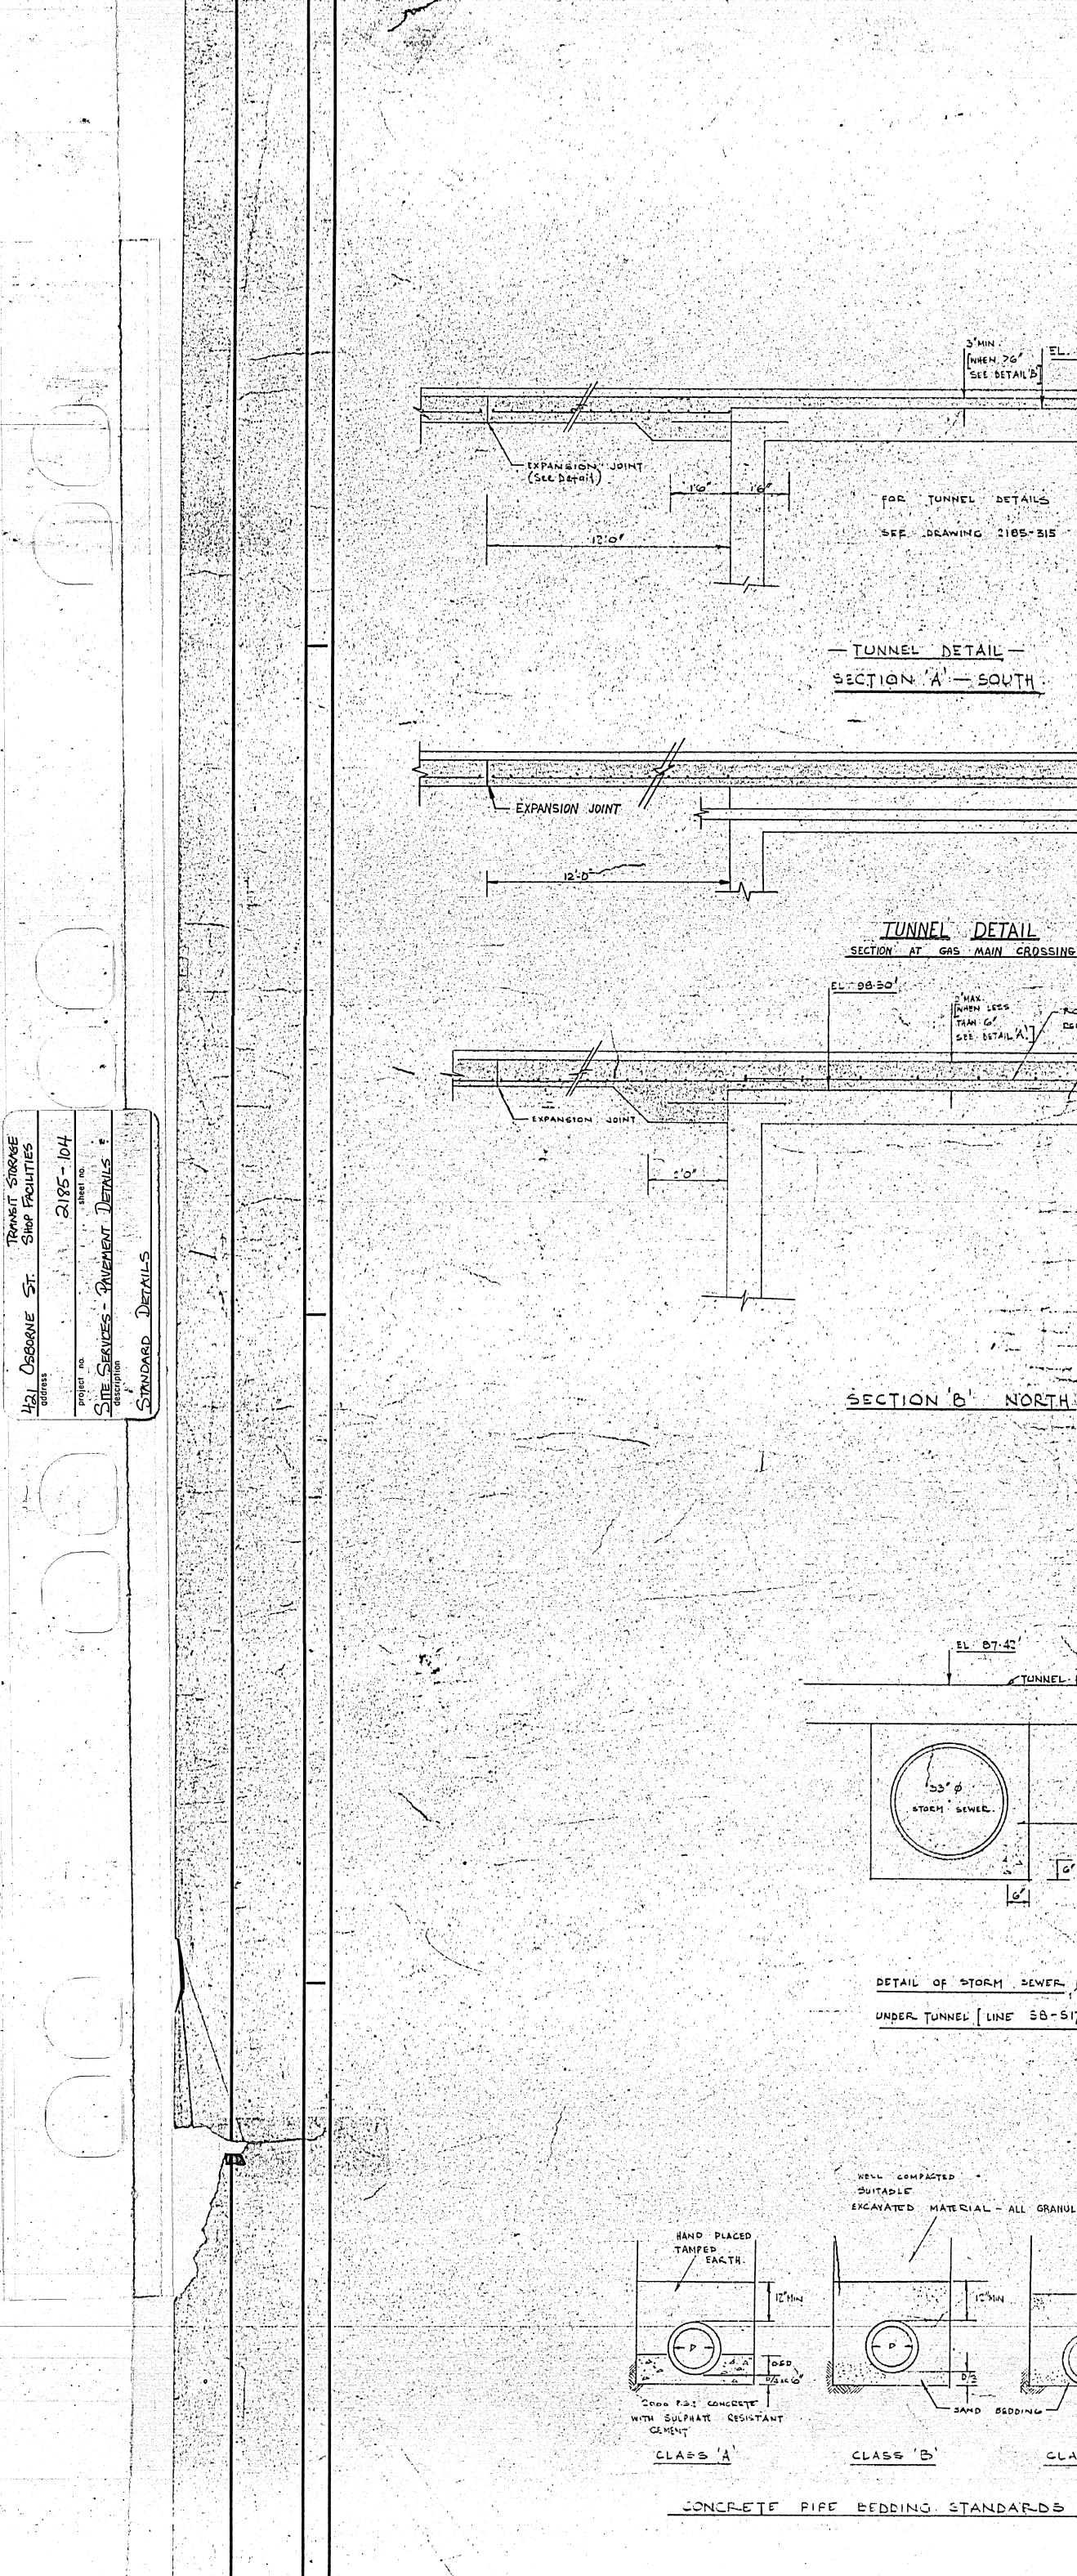

## ---- 3 ASPHALT 3"MIN . [WHEN 76" SEE DETAIL'B SURFACING (See DETAIL) ₩4 @ 6. CLASS B. SU 0- DASE - EXPANSION JOINT (SLE DEfail) #8@12" DOWELS . -#636" LEFT IN BY . TUNNEL DETAILS TUNNEL CONTRACTOR -EXPANSION ---: 3" ASPHALT SUFACING JOINT 6" CLASS 'B - 4" GAS MAIN -ROAD SLAB SEE STRUCTURAL DWGS FOR DETAILS OF TUNNEL GAS MAIN CROSSING THAN GE CSIN. (EAL DETOIL) COAD SLAB SUD DADE ACIABLE . 4456 DOWELS LEFT IN. -+666 and the second street of the second s NORTH G" STEP AS NECESSARY FALL TO CUED A NE GRANULAC CLASS B DASE 6 6 COMPACTED SUBGEADE CONCRETE WALKS TO BUILDING ENTRANCES. G CONCERTE BED & SURROUND : 6 DETAIL OF STORM SEWER ) UNDER TUNNEL [ LINE SB-S17 EXCAYATED MATERIAL - ALL GRANULAR MATERIAL - (SEE, STECIFICATION