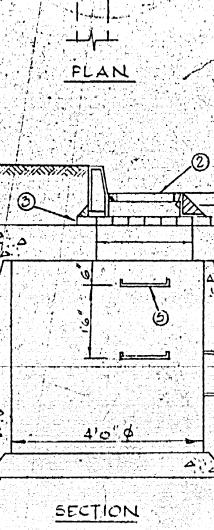

NOTE

مرايعين ومناقب

I MANHOLE COVER LEVELS TO SUIT GRADE ELEVATIONS INDICATED ON 2185-103 2. ALL PIPES OVER 18" DIA TO BE CONCRETE TO ASTM C-76-CL II AND ASTM C-14-SS FOR 18" DIA AND UNDER UNLESS OTHERWISE INDICATED ON THIS DRAWING 3 JOINTS TO BE RUBBER GASKET AS SPECIFIED 4. CONNECTIONS TO HYDRANTS TO BE 6"

5. HYDRANT AND PUMPER CONNECTIONS TO BE CITY OF WINNIPEG FIRE DEPT SIZE 6 THREADS TO I" FOR 21/2" OUTLET 6. ALL WATER MAINS TO HAVE MIN. COVER OF 8'0" 7. ALL CATCHBASIN OUTLETS TO BE 8"&

EXISTING BUILDING -