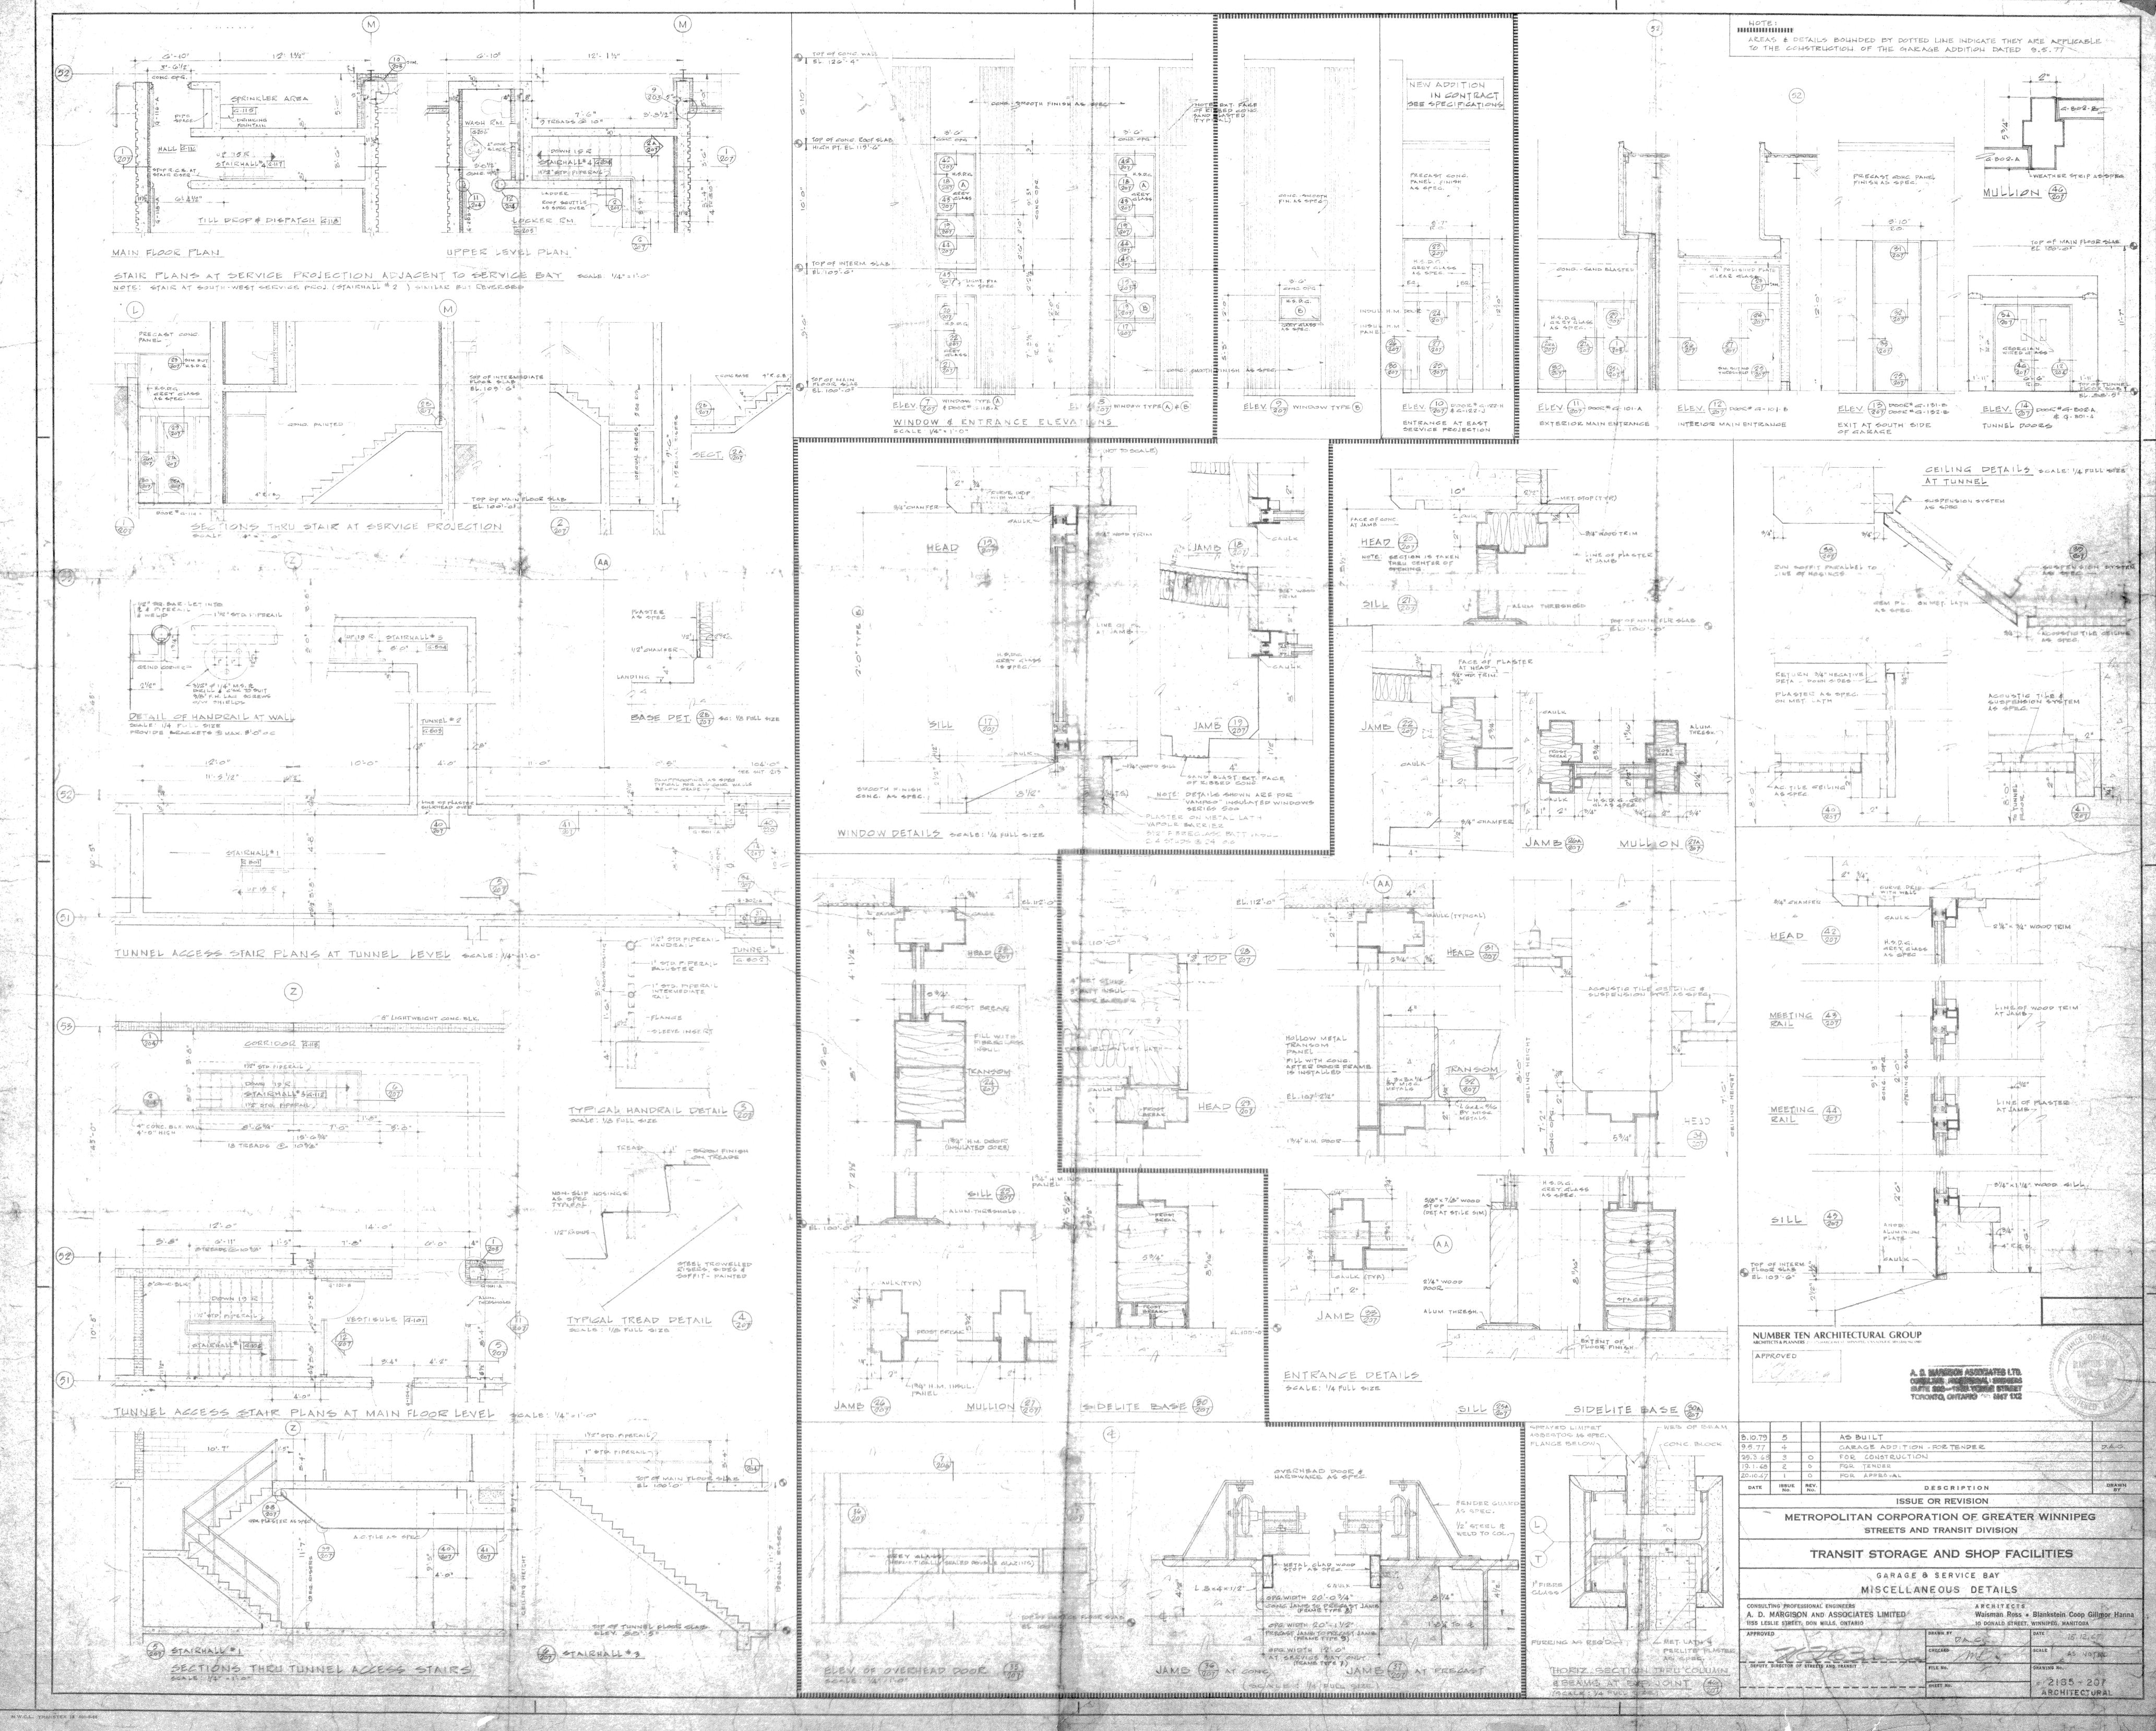

| Drawing Section     | Drawing Name                                                          |
|---------------------|-----------------------------------------------------------------------|
| 100 – Site Service  | 0421OS_2185-101 – Existing Site Plan & Borehole Locations             |
| 100 – Site Service  | 0421OS 2185-102 – Storm and Sanitary Sewers & Water Supply            |
| 100 – Site Service  | 04210S_2185-103 – Paving Plan                                         |
| 100 – Site Service  | 04210S 2185-104 – Pavement Details & Standard Details                 |
| 100 – Site Service  | 04210S 2185-105 – Pavement Profiles & General Details                 |
| 100 – Site Service  | 04210S 2185-106 – Borehole Information                                |
| 100 – Site Service  | 04210S 2185-107 – Standards                                           |
| 200 – Architectural | 04210S 2185-200 - Development Plan & Misc. Details                    |
| 200 – Architectural | 04210S 2185-201 – Roof Plan Door and Frame Type                       |
| 200 – Architectural | 04210S_2185-202 – Garage & Service Bay Floor Plan & Details           |
| 200 – Architectural | 042105_2185-202 Garage & Service Bay Floor Plan & Details             |
| 200 – Architectural | 042105_2185-203 – Garage & Service Bay Floor Plan & Details           |
|                     |                                                                       |
| 200 – Architectural | 0421OS_2185-205 – Garage & Service Bay Elevations & Building Sections |
| 200 – Architectural | 04210S_2185-206 – Garage & Service Bay Wall Sections & Details        |
| 200 – Architectural | 04210S_2185-207 – Garage & Service Bay Miscellaneous Details          |
| 200 – Architectural | 04210S 2185-208 – Overhaul & Repair Shop Floor Plan & Details         |
| 200 – Architectural | 0421OS_2185-209 – Ways & Streets Facilities Building Floor Plan &     |
|                     | Details                                                               |
| 200 – Architectural | 04210S 2185-210 – Overhaul & Repair Shop, Ways & Streets Facilities   |
|                     | Building Elevations & Building Sections                               |
| 200 – Architectural | 04210S_2185-211 – Overhaul & Repair Shop Wall Sections & Details      |
| 200 – Architectural | 04210S_2185-212 – Overhaul & Repair Miscellaneous Details             |
| 200 – Architectural | 04210S_2185-213 – Administration Building Basement & Main Floor &     |
|                     | Reflected Ceiling Plan                                                |
| 200 – Architectural | 04210S_2185-214 – Administration Building Second Floor & Roof Plan,   |
|                     | Reflected Ceiling Plan & Details                                      |
| 200 – Architectural | 0421OS_2185-215 – Administration Building Elevations & Building       |
|                     | Sections                                                              |
| 200 – Architectural | 04210S_2185-216 – Administration Building Wall Sections & Details     |
| 200 – Architectural | 0421OS 2185-217 – Administration Building Window & Entrance           |
|                     | Details                                                               |
| 200 – Architectural | 04210S_2185-218 – Administration Building Stair & Miscellaneous       |
|                     | Details                                                               |
| 200 – Architectural | 04210S_2185-219 – Administration Building Interior Elevations Ceiling |
|                     | & Miscellaneous Details                                               |
| 200 – Architectural | 04210S_2185-220 – Administration Building Interior Elevations &       |
|                     | Details                                                               |
| 200 – Architectural | 04210S 2615-201 – Miscellaneous Details                               |
| 200 – Architectural |                                                                       |
| 300 – Structural    | 421OS_2185-301 – Garage Foundation Plan I                             |
| 300 – Structural    | 4210S_2185-302 – Garage Foundation Plan II                            |
| 300 – Structural    | 4210S_2185-303 – Garage Roof Framing Plan I                           |
| 300 – Structural    | 4210S_2185-304 – Garage Roof Framing Plan II                          |
| 300 – Structural    | 4210S_2185-305 – Garage Piers & Pile Cap Details                      |
| 300 – Structural    | 4210S_2185-306 – Garage Pile Cap Details                              |
| 300 – Structural    | 4210S_2185-307 – Garage Concrete Piers & Bollard Details              |
| 300 – Structural    | 4210S_2185-308 – Garage Tilt-Up Panels & Grade Beam Details           |
| 300 – Structural    | 4210S_2185-309 – Garage Street Details                                |
|                     | 4210S_2185-310 – Service Bay Foundation & Roof Framing Plan           |
| 300 – Structural    | 42103_2103-310 - Service Day Foundation & ROOI Fraining Pidn          |