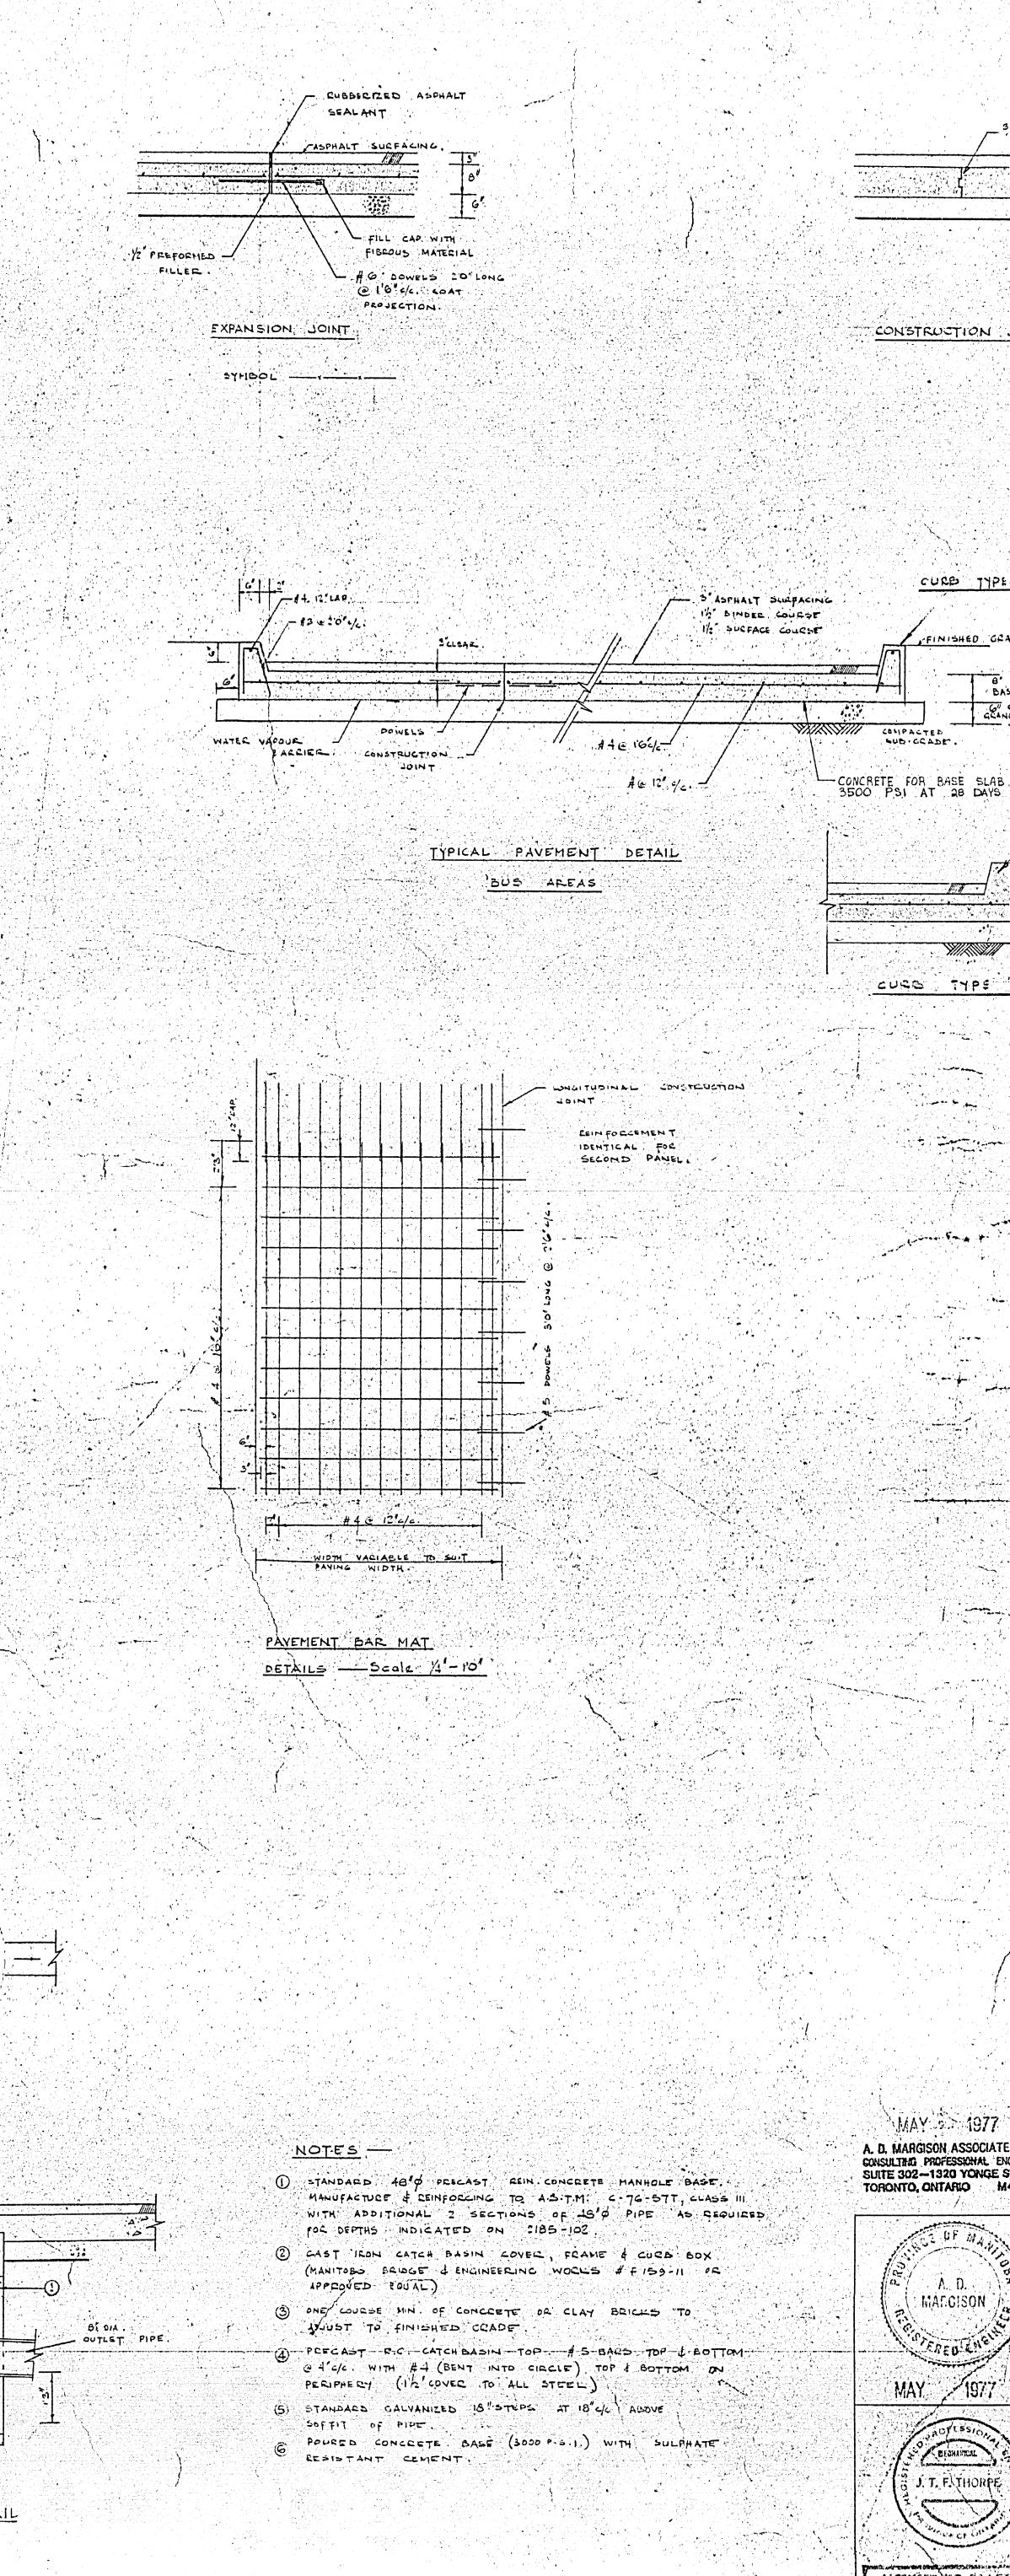

NOTE

مرايعين ومناقب

I MANHOLE COVER LEVELS TO SUIT GRADE ELEVATIONS INDICATED ON 2185-103 2. ALL PIPES OVER 18" DIA TO BE CONCRETE TO ASTM C-76-CL II AND ASTM C-14-SS FOR 18" DIA AND UNDER UNLESS OTHERWISE INDICATED ON THIS DRAWING 3 JOINTS TO BE RUBBER GASKET AS SPECIFIED 4. CONNECTIONS TO HYDRANTS TO BE 6"

5. HYDRANT AND PUMPER CONNECTIONS TO BE CITY OF WINNIPEG FIRE DEPT SIZE 6 THREADS TO I" FOR 21/2" OUTLET 6. ALL WATER MAINS TO HAVE MIN. COVER OF 8'0" 7. ALL CATCHBASIN OUTLETS TO BE 8"&

EXISTING BUILDING -