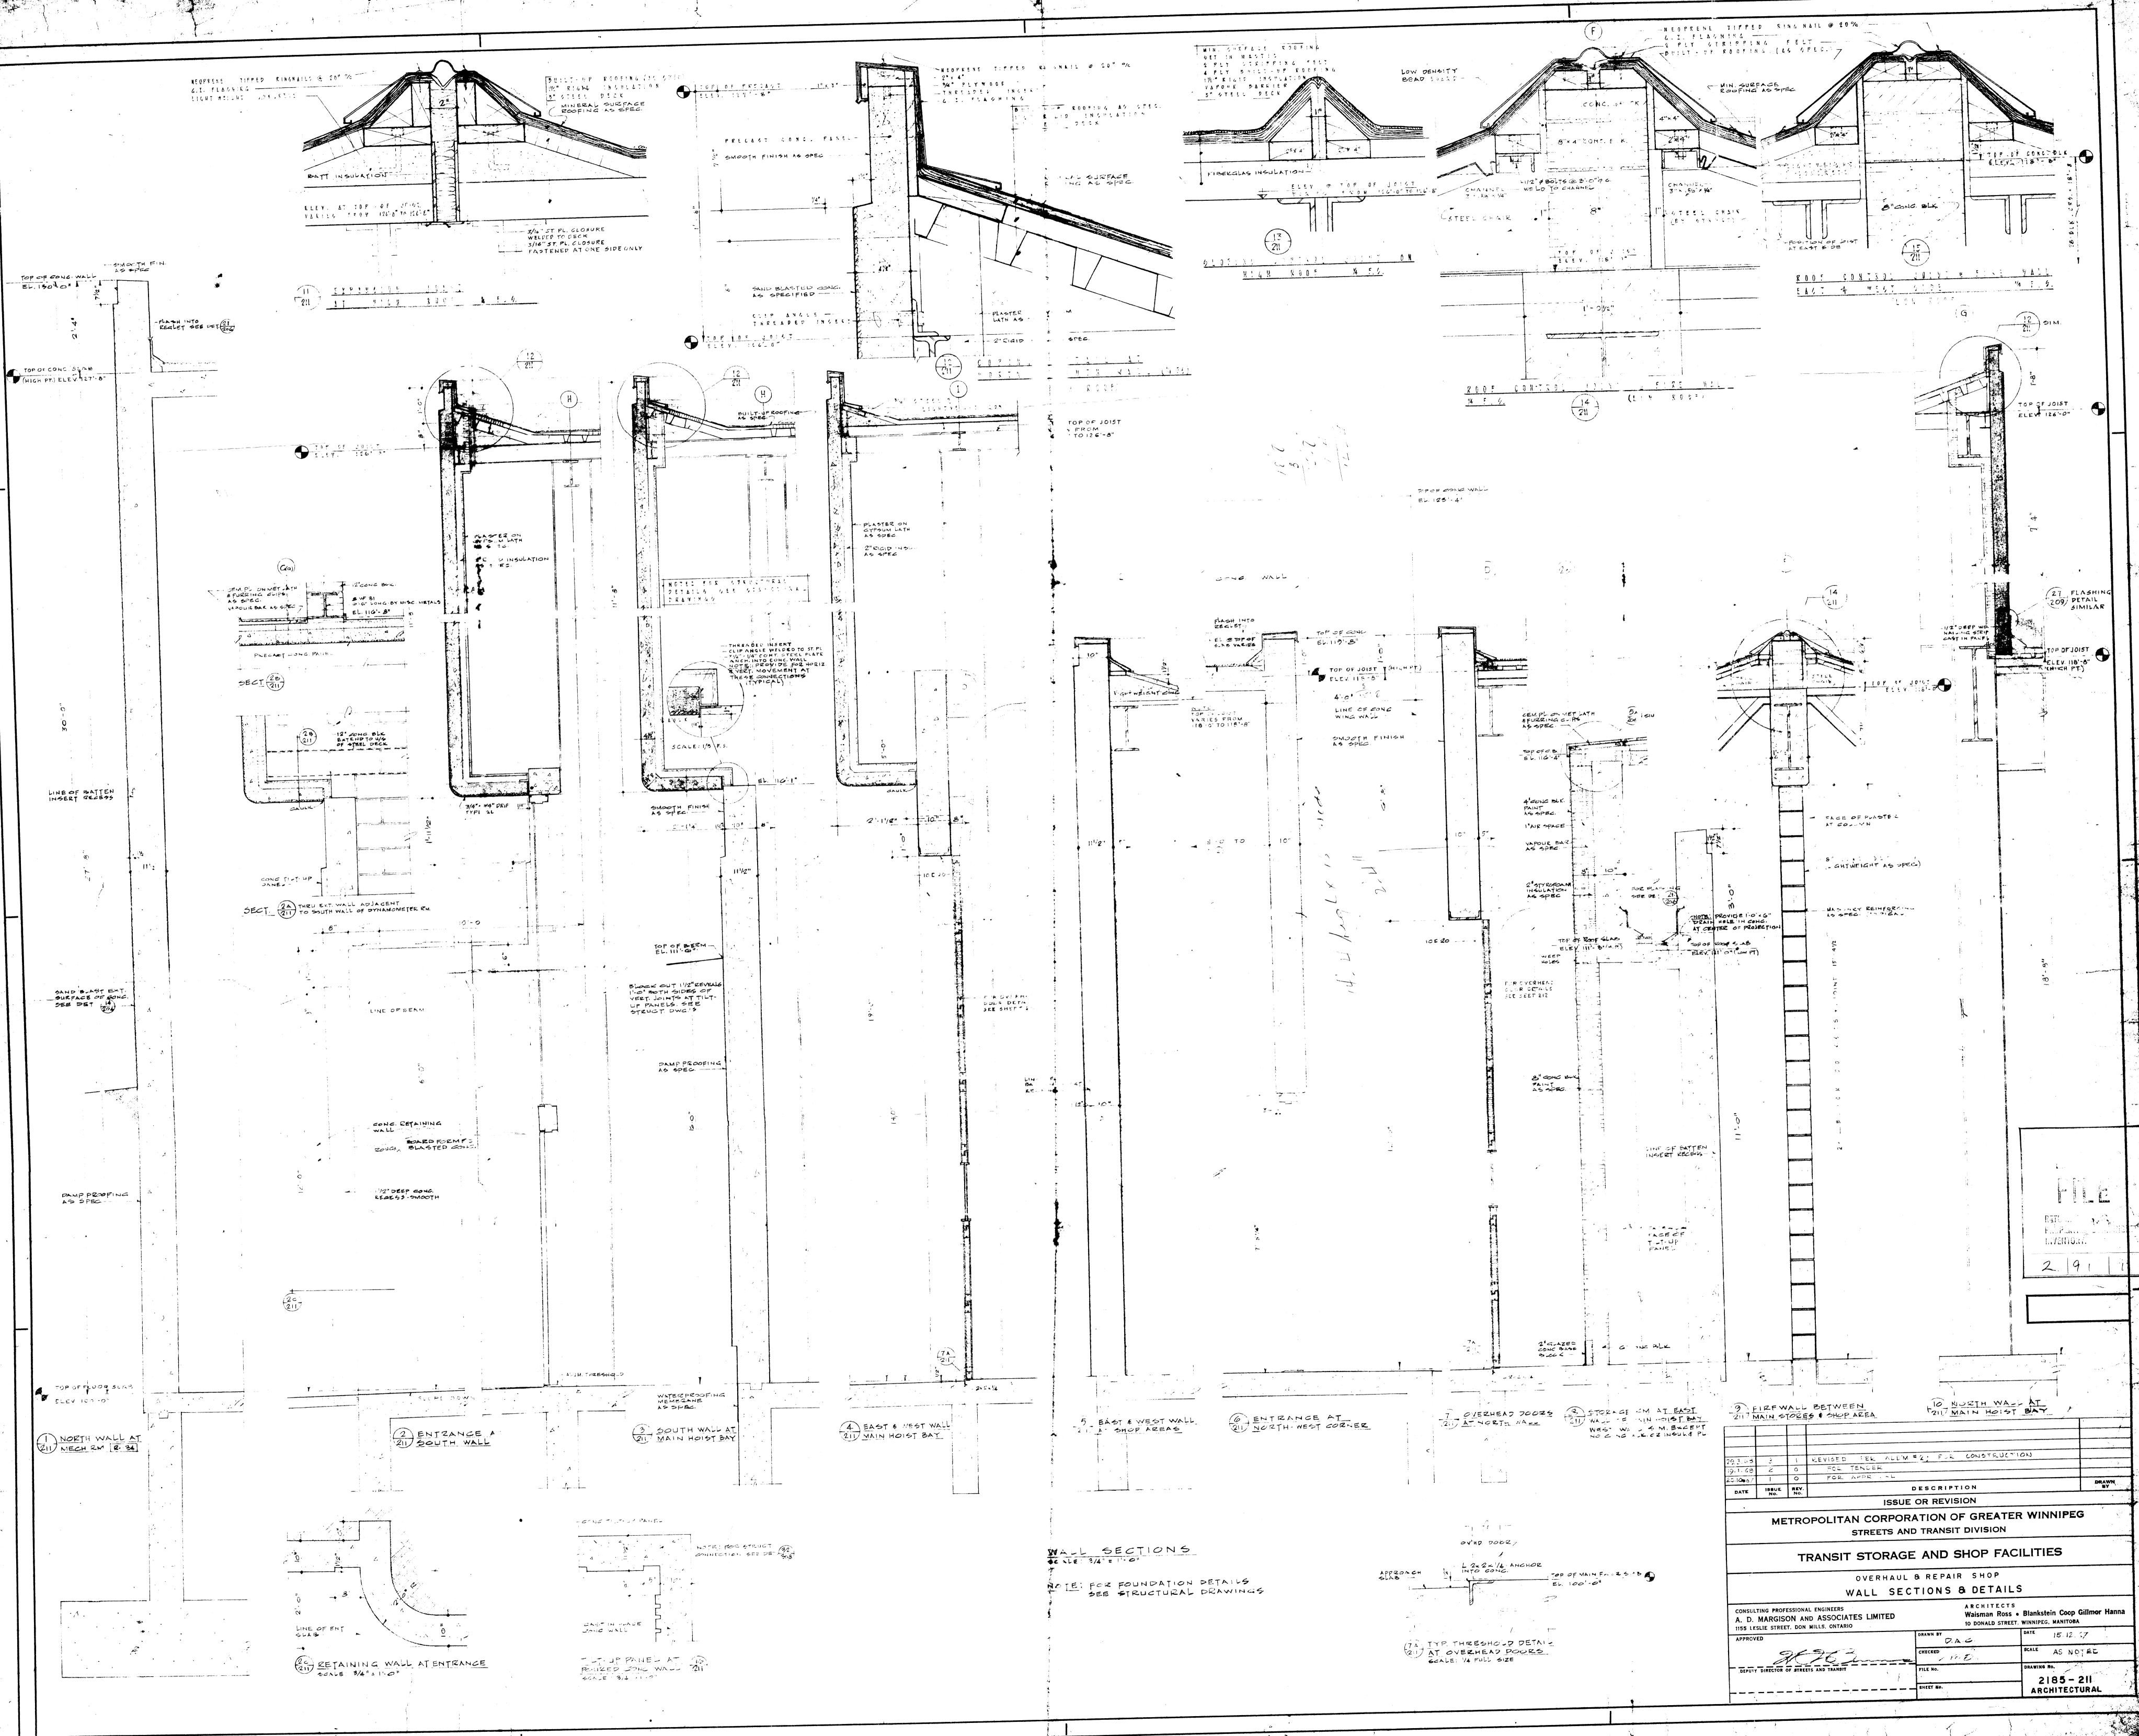

| 300 – Structural                 | 4210S_2185-311 – Service Bay Trench & Pit Layout & Details                   |  |  |  |  |
|----------------------------------|------------------------------------------------------------------------------|--|--|--|--|
| 300 – Structural                 | 4210S_2185-312 – Service Bay Piers & Pile Cap Details                        |  |  |  |  |
| 300 – Structural                 | 421OS_2185-313 – Garage Retaining Walls                                      |  |  |  |  |
| 300 – Structural                 | 421OS_2185-314 – Garage Service Projections                                  |  |  |  |  |
| 300 – Structural                 | 421OS_2185-315 – Garage Plan of Tunnel & Details                             |  |  |  |  |
| 300 – Structural                 | 421OS_2185-316 – Utility Block Foundation & Roof Plan                        |  |  |  |  |
| 300 – Structural                 | 421OS_2185-317 – Overhaul & Repair Shop Foundation Plan                      |  |  |  |  |
| 300 – Structural                 | 421OS_2185-319 – Overhaul & Repair Shop Pile Cap Details                     |  |  |  |  |
| 300 – Structural                 | 421OS_2185-320 – Overhaul & Repair Shop Sections & Details                   |  |  |  |  |
| 300 – Structural                 | 421OS_2185-321 – Overhaul & Repair Shop Slab Reinforcing & Hoist Pit Details |  |  |  |  |
| 300 – Structural                 | 4210S_2185-322 – Ways & Streets Facilities Building Foundation Plan          |  |  |  |  |
| Soo Structural                   | & Roof Framing Plan – Column Schedule                                        |  |  |  |  |
| 300 – Structural                 | 4210S_2185-323 – Ways & Streets Facilities Building Tilt-Up Panels &         |  |  |  |  |
|                                  | Pile-Cap Details                                                             |  |  |  |  |
| 300 – Structural                 | 421OS_2185-324 – Ways & Streets Facilities Building Sections                 |  |  |  |  |
| 300 – Structural                 | 421OS_2185-325 – Ways & Streets Facilities Building Loading Bay &            |  |  |  |  |
|                                  | Link Foundation Details                                                      |  |  |  |  |
| 300 – Structural                 | 421OS_2185-326 – Overhaul & Repair Shop Service Projection (Sheet I)         |  |  |  |  |
| 300 – Structural                 | 421OS_2185-327 – Overhaul & Repair Shop Service Projection (Sheet            |  |  |  |  |
|                                  | 2)                                                                           |  |  |  |  |
| 300 – Structural                 | 421OS_2185-328 – Ways & Streets Building Service Projection (Sheet 3)        |  |  |  |  |
| 300 – Structural                 | 4210S_2185-329 – Overhaul & Repair Shop – Ways & Streets Building            |  |  |  |  |
|                                  | Retaining Walls                                                              |  |  |  |  |
| 300 – Structural                 | 421OS_2185-330 – Garage Detail of Fuel Tank Vault                            |  |  |  |  |
| 300 – Structural                 | 4210S_2185-331 – Administration Building Basement Plan,                      |  |  |  |  |
|                                  | Foundations & Reinforcement                                                  |  |  |  |  |
| 300 – Structural                 | 421OS_2185-332 – Administration Building Main Floor Plan &                   |  |  |  |  |
|                                  | Reinforcement                                                                |  |  |  |  |
| 300 – Structural                 | 421OS_2185-333 – Administration Building Second Floor Plan &                 |  |  |  |  |
|                                  | Reinforcement                                                                |  |  |  |  |
| 300 – Structural                 | 421OS_2185-334 – Administration Building Roof (Future Third Floor)           |  |  |  |  |
|                                  | Plan & Reinforcement                                                         |  |  |  |  |
| 300 – Structural                 | 4210S_2185-335 – Administration Building Mechanical Room –                   |  |  |  |  |
|                                  | Reinforcement & Details                                                      |  |  |  |  |
| 300 – Structural                 | 4210S 2185-336 – Administration Building Sections                            |  |  |  |  |
| 400 – Mechanical Plumbing        | 0421OS_2185-401 Garage and Service Bay Pluming & Drainage – Plan             |  |  |  |  |
|                                  | & Details                                                                    |  |  |  |  |
| 400 – Mechanical Plumbing        | 0421OS 2185-402 Garage and Service Bay Plumbing & Drainage – Plan            |  |  |  |  |
|                                  | & Details                                                                    |  |  |  |  |
| 400 – Mechanical Plumbing        | 0421OS 2185-403 Overhaul & Repair Shop Plumbing & Drainage – Plan            |  |  |  |  |
|                                  | & Details                                                                    |  |  |  |  |
| 400 Machanical Dlumbing          |                                                                              |  |  |  |  |
| 400 – Mechanical Plumbing        | 04210S_2185-404 – Ways & Streets Facilities Building Plumbing &              |  |  |  |  |
| 400 Machanical Dumbing           | Drainage – Plan & Details                                                    |  |  |  |  |
| 400 – Mechanical Plumbing        | 04210S_2185-405 – Administration Building Plumbing & Drainage                |  |  |  |  |
| 500 Machanical Size Durate stic  | Basement, Main & Second Floor – Plan & Details                               |  |  |  |  |
| 500 – Mechanical Fire Protection | 2185-503 G Section – Fire Protection                                         |  |  |  |  |
| 600 – Mechanical HVAC            | 04210S-2185-601 Garage & Service Bay Heating & Ventilating – Plan &          |  |  |  |  |
|                                  | Schedules                                                                    |  |  |  |  |
| 600 – Mechanical HVAC            | 04210S-2185-602 Garage & Service Bay Heating & Ventilating – Plan            |  |  |  |  |
| 600 – Mechanical HVAC            | 04210S-2185-603 Overhaul & Repair Shop Heating & Ventilating – Plan          |  |  |  |  |