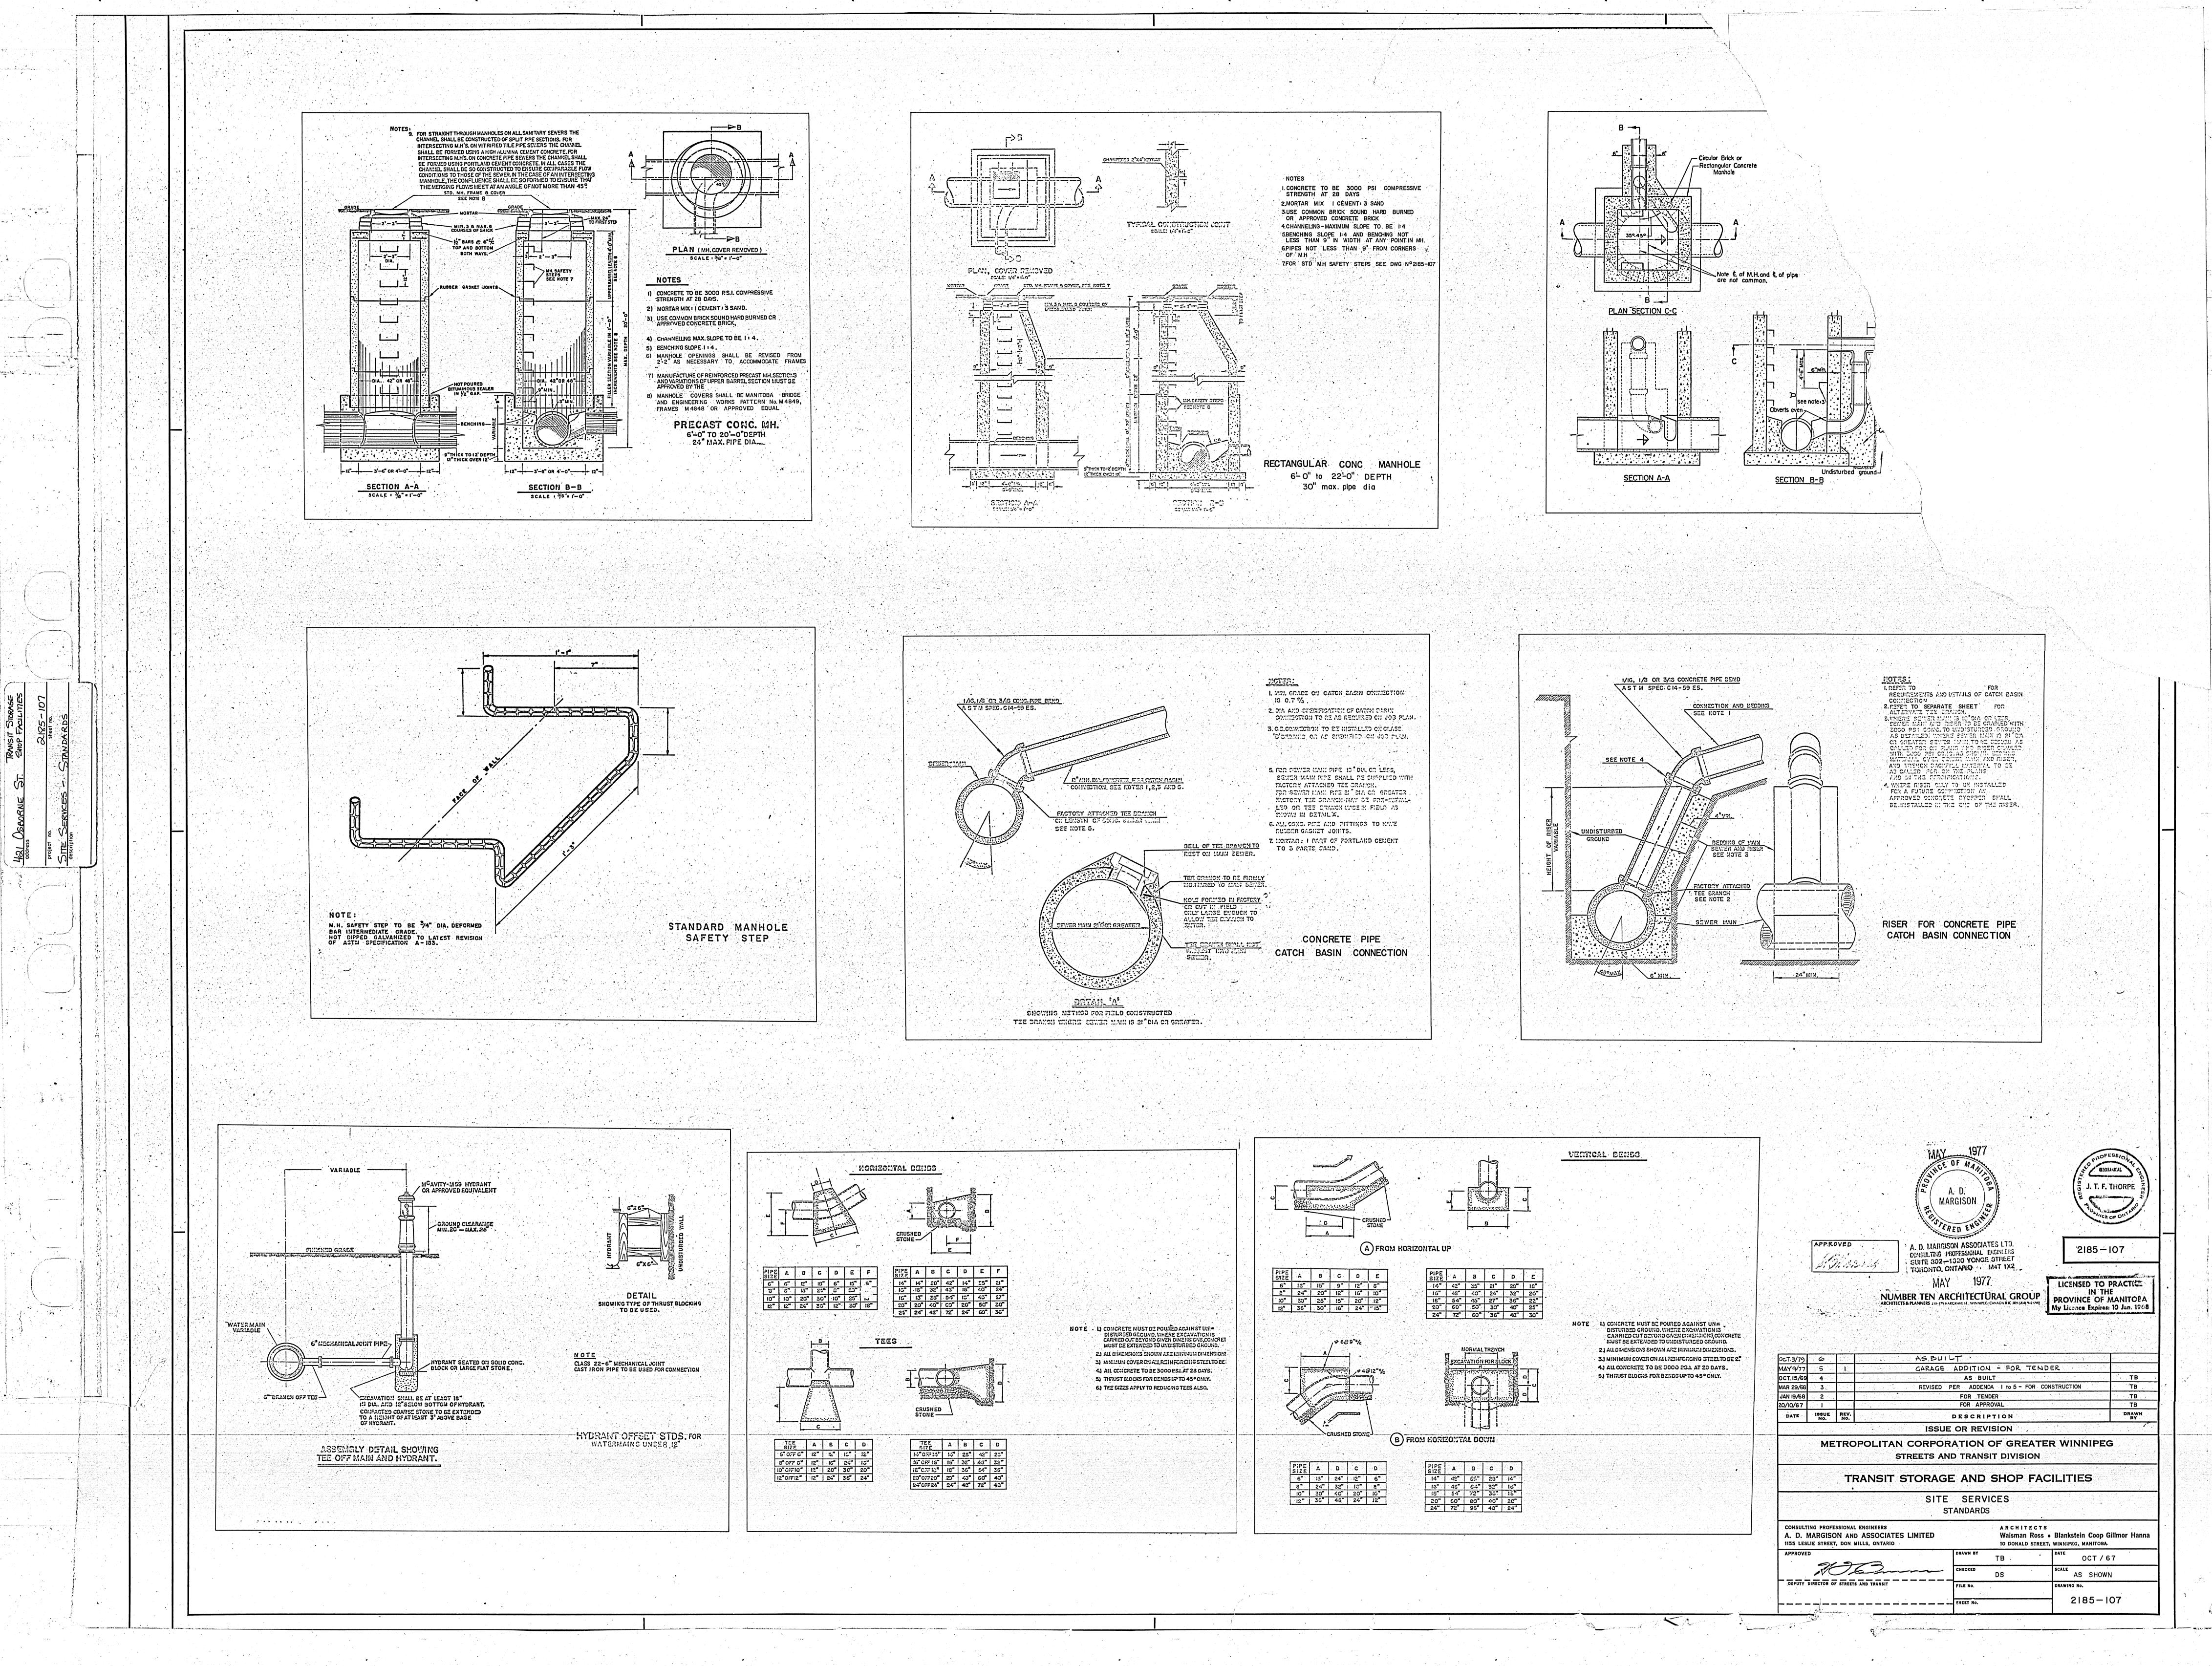

NOTE

مرايعين ومناقب

I MANHOLE COVER LEVELS TO SUIT GRADE ELEVATIONS INDICATED ON 2185-103 2. ALL PIPES OVER 18" DIA TO BE CONCRETE TO ASTM C-76-CL II AND ASTM C-14-SS FOR 18" DIA AND UNDER UNLESS OTHERWISE INDICATED ON THIS DRAWING 3 JOINTS TO BE RUBBER GASKET AS SPECIFIED 4. CONNECTIONS TO HYDRANTS TO BE 6"

5. HYDRANT AND PUMPER CONNECTIONS TO BE CITY OF WINNIPEG FIRE DEPT SIZE 6 THREADS TO I" FOR 21/2" OUTLET 6. ALL WATER MAINS TO HAVE MIN. COVER OF 8'0" 7. ALL CATCHBASIN OUTLETS TO BE 8"&

EXISTING BUILDING -