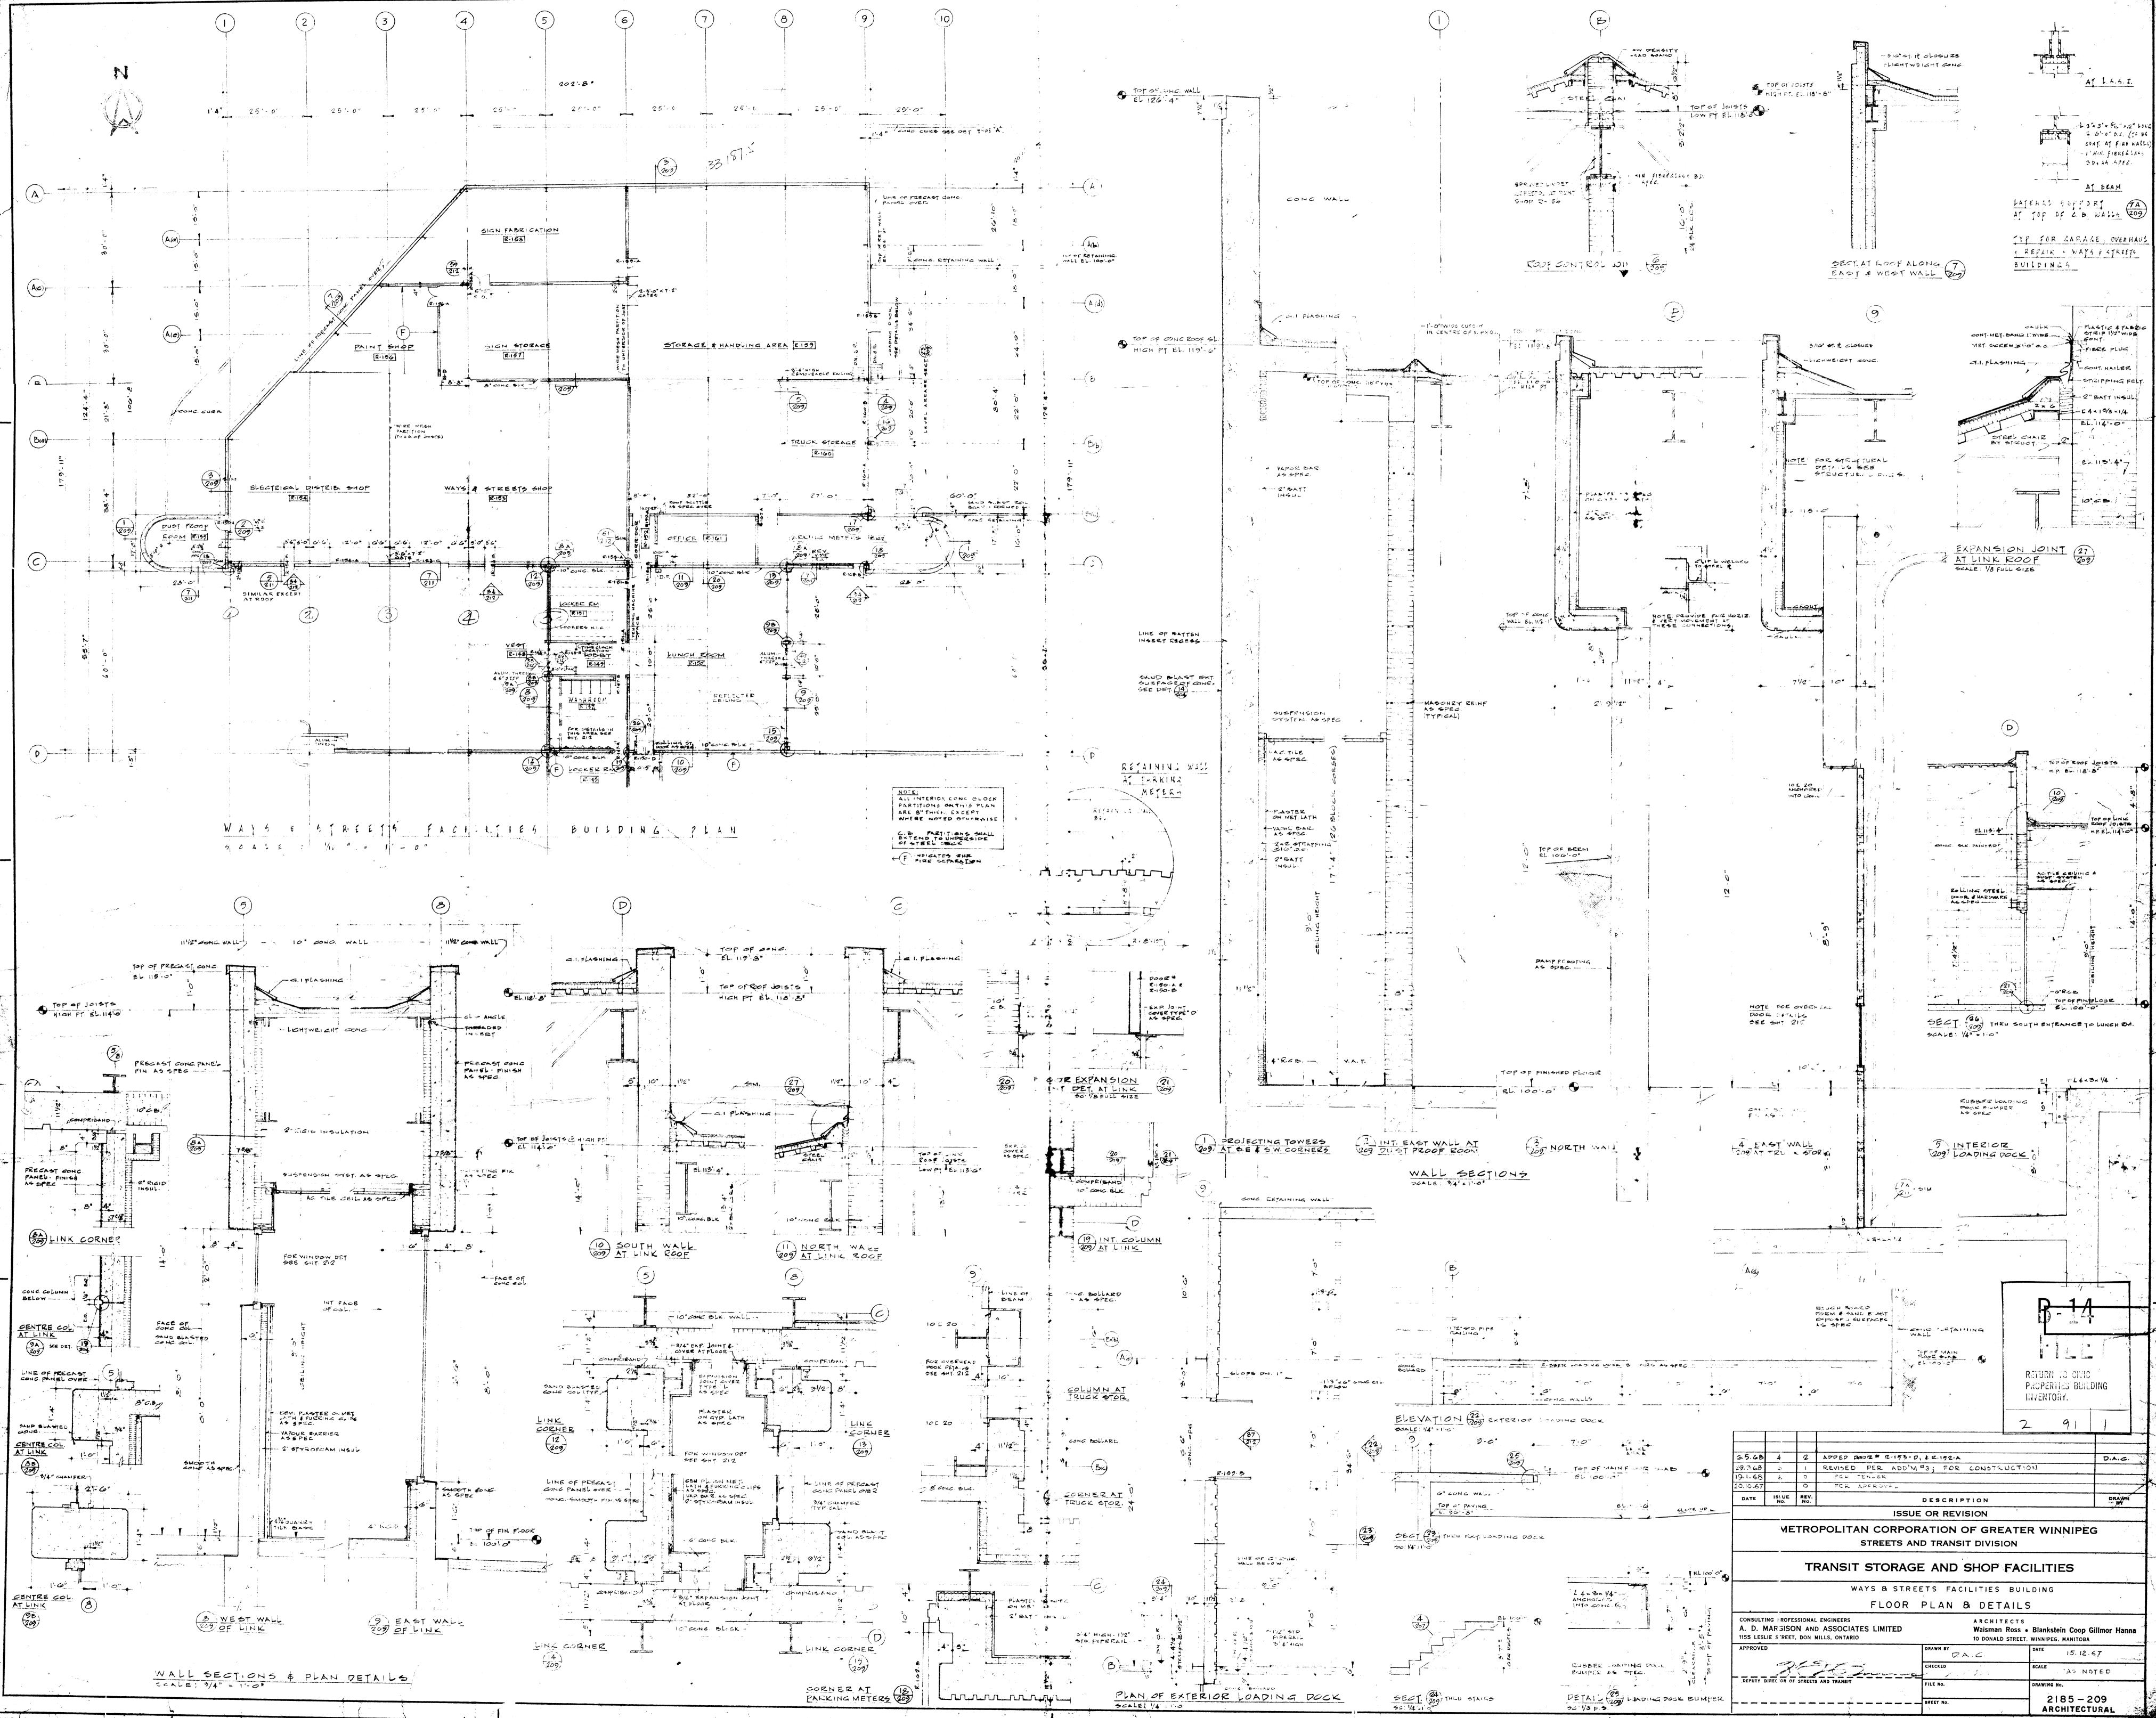

| Drawing Section     | Drawing Name                                                          |
|---------------------|-----------------------------------------------------------------------|
| 100 – Site Service  | 0421OS_2185-101 – Existing Site Plan & Borehole Locations             |
| 100 – Site Service  | 0421OS 2185-102 – Storm and Sanitary Sewers & Water Supply            |
| 100 – Site Service  | 04210S_2185-103 – Paving Plan                                         |
| 100 – Site Service  | 04210S 2185-104 – Pavement Details & Standard Details                 |
| 100 – Site Service  | 04210S 2185-105 – Pavement Profiles & General Details                 |
| 100 – Site Service  | 04210S 2185-106 – Borehole Information                                |
| 100 – Site Service  | 04210S 2185-107 – Standards                                           |
| 200 – Architectural | 04210S 2185-200 - Development Plan & Misc. Details                    |
| 200 – Architectural | 04210S 2185-201 – Roof Plan Door and Frame Type                       |
| 200 – Architectural | 04210S_2185-202 – Garage & Service Bay Floor Plan & Details           |
| 200 – Architectural | 042105_2185-202 Garage & Service Bay Floor Plan & Details             |
| 200 – Architectural | 042105_2185-203 – Garage & Service Bay Floor Plan & Details           |
|                     |                                                                       |
| 200 – Architectural | 0421OS_2185-205 – Garage & Service Bay Elevations & Building Sections |
| 200 – Architectural | 04210S_2185-206 – Garage & Service Bay Wall Sections & Details        |
| 200 – Architectural | 04210S_2185-207 – Garage & Service Bay Miscellaneous Details          |
| 200 – Architectural | 04210S 2185-208 – Overhaul & Repair Shop Floor Plan & Details         |
| 200 – Architectural | 0421OS_2185-209 – Ways & Streets Facilities Building Floor Plan &     |
|                     | Details                                                               |
| 200 – Architectural | 04210S 2185-210 – Overhaul & Repair Shop, Ways & Streets Facilities   |
|                     | Building Elevations & Building Sections                               |
| 200 – Architectural | 04210S_2185-211 – Overhaul & Repair Shop Wall Sections & Details      |
| 200 – Architectural | 04210S_2185-212 – Overhaul & Repair Miscellaneous Details             |
| 200 – Architectural | 04210S_2185-213 – Administration Building Basement & Main Floor &     |
|                     | Reflected Ceiling Plan                                                |
| 200 – Architectural | 04210S_2185-214 – Administration Building Second Floor & Roof Plan,   |
|                     | Reflected Ceiling Plan & Details                                      |
| 200 – Architectural | 0421OS_2185-215 – Administration Building Elevations & Building       |
|                     | Sections                                                              |
| 200 – Architectural | 04210S_2185-216 – Administration Building Wall Sections & Details     |
| 200 – Architectural | 0421OS 2185-217 – Administration Building Window & Entrance           |
|                     | Details                                                               |
| 200 – Architectural | 04210S_2185-218 – Administration Building Stair & Miscellaneous       |
|                     | Details                                                               |
| 200 – Architectural | 04210S_2185-219 – Administration Building Interior Elevations Ceiling |
|                     | & Miscellaneous Details                                               |
| 200 – Architectural | 04210S_2185-220 – Administration Building Interior Elevations &       |
|                     | Details                                                               |
| 200 – Architectural | 04210S 2615-201 – Miscellaneous Details                               |
| 200 – Architectural |                                                                       |
| 300 – Structural    | 421OS_2185-301 – Garage Foundation Plan I                             |
| 300 – Structural    | 4210S_2185-302 – Garage Foundation Plan II                            |
| 300 – Structural    | 4210S_2185-303 – Garage Roof Framing Plan I                           |
| 300 – Structural    | 4210S_2185-304 – Garage Roof Framing Plan II                          |
| 300 – Structural    | 4210S_2185-305 – Garage Piers & Pile Cap Details                      |
| 300 – Structural    | 4210S_2185-306 – Garage Pile Cap Details                              |
| 300 – Structural    | 4210S_2185-307 – Garage Concrete Piers & Bollard Details              |
| 300 – Structural    | 4210S_2185-308 – Garage Tilt-Up Panels & Grade Beam Details           |
| 300 – Structural    | 4210S_2185-309 – Garage Street Details                                |
|                     | 4210S_2185-310 – Service Bay Foundation & Roof Framing Plan           |
| 300 – Structural    | 42103_2103-310 - Service Day Foundation & ROOI Fraining Pidn          |