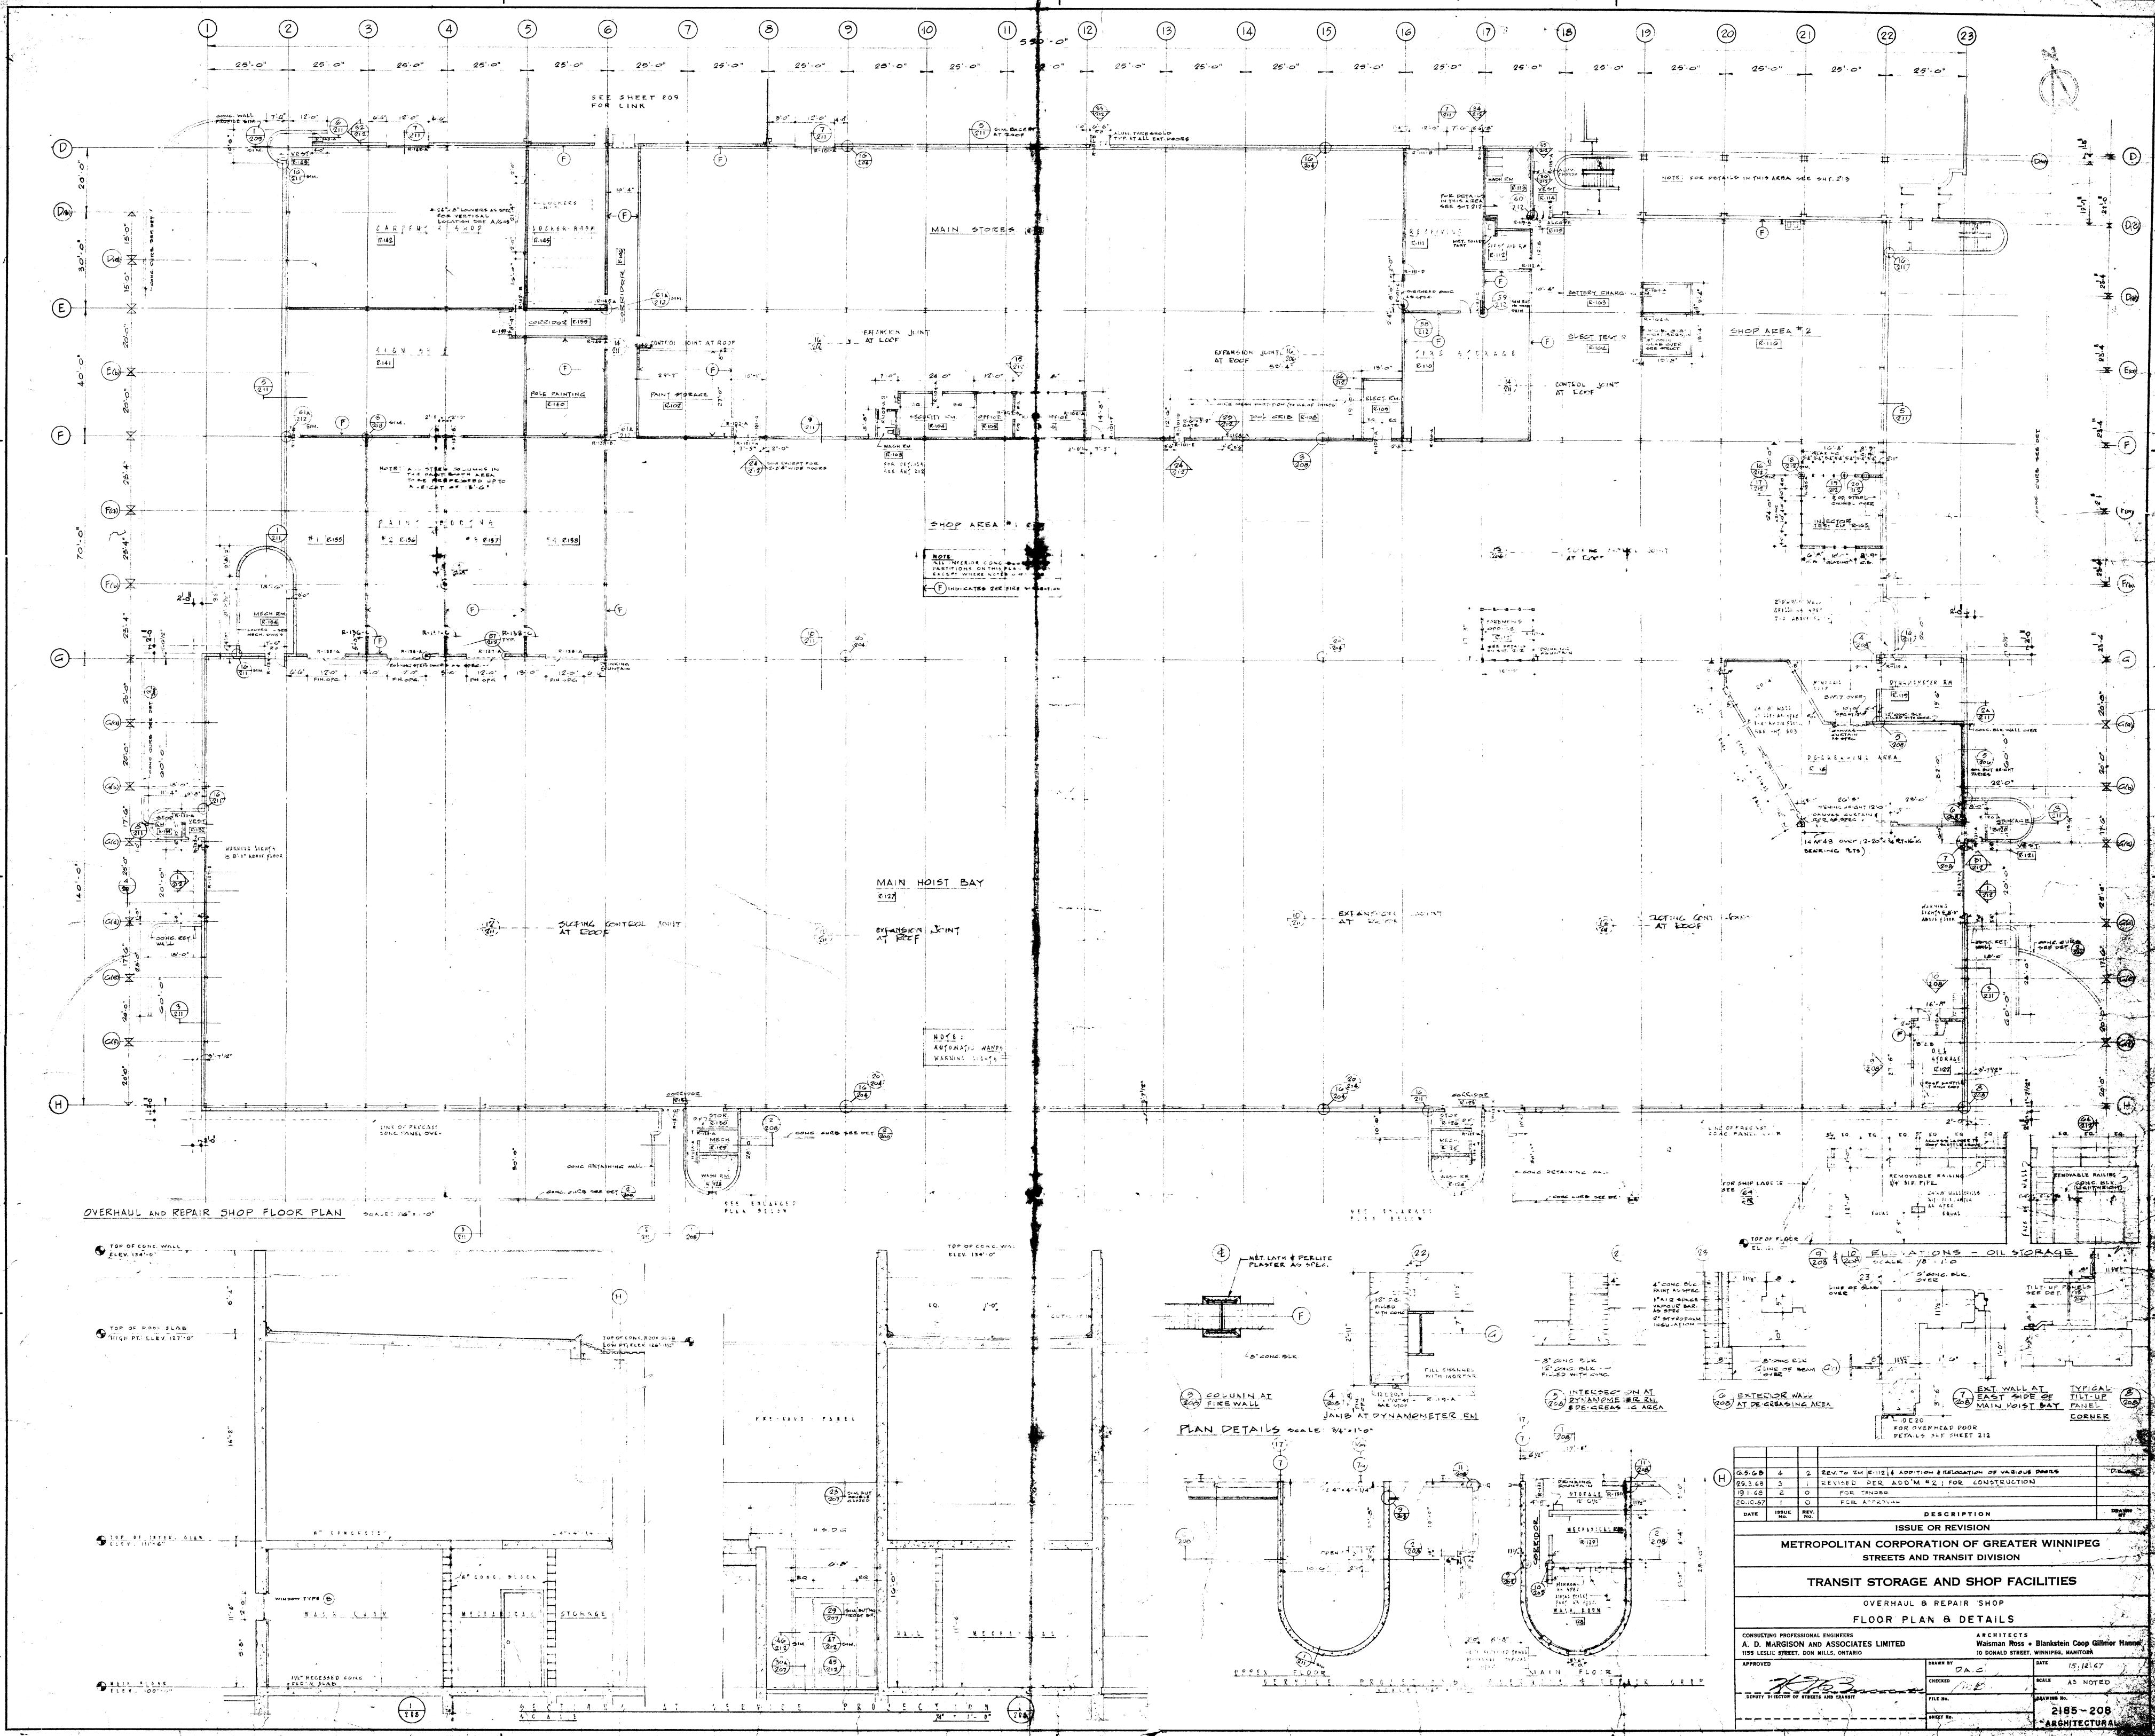

| Drawing Section     | Drawing Name                                                          |
|---------------------|-----------------------------------------------------------------------|
| 100 – Site Service  | 0421OS_2185-101 – Existing Site Plan & Borehole Locations             |
| 100 – Site Service  | 0421OS 2185-102 – Storm and Sanitary Sewers & Water Supply            |
| 100 – Site Service  | 04210S_2185-103 – Paving Plan                                         |
| 100 – Site Service  | 04210S 2185-104 – Pavement Details & Standard Details                 |
| 100 – Site Service  | 04210S 2185-105 – Pavement Profiles & General Details                 |
| 100 – Site Service  | 04210S 2185-106 – Borehole Information                                |
| 100 – Site Service  | 04210S 2185-107 – Standards                                           |
| 200 – Architectural | 04210S 2185-200 - Development Plan & Misc. Details                    |
| 200 – Architectural | 04210S 2185-201 – Roof Plan Door and Frame Type                       |
| 200 – Architectural | 04210S_2185-202 – Garage & Service Bay Floor Plan & Details           |
| 200 – Architectural | 042105_2185-202 Garage & Service Bay Floor Plan & Details             |
| 200 – Architectural | 042105_2185-203 – Garage & Service Bay Floor Plan & Details           |
|                     |                                                                       |
| 200 – Architectural | 0421OS_2185-205 – Garage & Service Bay Elevations & Building Sections |
| 200 – Architectural | 04210S_2185-206 – Garage & Service Bay Wall Sections & Details        |
| 200 – Architectural | 04210S_2185-207 – Garage & Service Bay Miscellaneous Details          |
| 200 – Architectural | 04210S 2185-208 – Overhaul & Repair Shop Floor Plan & Details         |
| 200 – Architectural | 0421OS_2185-209 – Ways & Streets Facilities Building Floor Plan &     |
|                     | Details                                                               |
| 200 – Architectural | 04210S 2185-210 – Overhaul & Repair Shop, Ways & Streets Facilities   |
|                     | Building Elevations & Building Sections                               |
| 200 – Architectural | 04210S_2185-211 – Overhaul & Repair Shop Wall Sections & Details      |
| 200 – Architectural | 04210S_2185-212 – Overhaul & Repair Miscellaneous Details             |
| 200 – Architectural | 04210S_2185-213 – Administration Building Basement & Main Floor &     |
|                     | Reflected Ceiling Plan                                                |
| 200 – Architectural | 04210S_2185-214 – Administration Building Second Floor & Roof Plan,   |
|                     | Reflected Ceiling Plan & Details                                      |
| 200 – Architectural | 0421OS_2185-215 – Administration Building Elevations & Building       |
|                     | Sections                                                              |
| 200 – Architectural | 04210S_2185-216 – Administration Building Wall Sections & Details     |
| 200 – Architectural | 0421OS 2185-217 – Administration Building Window & Entrance           |
|                     | Details                                                               |
| 200 – Architectural | 04210S_2185-218 – Administration Building Stair & Miscellaneous       |
|                     | Details                                                               |
| 200 – Architectural | 04210S_2185-219 – Administration Building Interior Elevations Ceiling |
|                     | & Miscellaneous Details                                               |
| 200 – Architectural | 04210S_2185-220 – Administration Building Interior Elevations &       |
|                     | Details                                                               |
| 200 – Architectural | 04210S 2615-201 – Miscellaneous Details                               |
| 200 – Architectural |                                                                       |
| 300 – Structural    | 421OS_2185-301 – Garage Foundation Plan I                             |
| 300 – Structural    | 4210S_2185-302 – Garage Foundation Plan II                            |
| 300 – Structural    | 4210S_2185-303 – Garage Roof Framing Plan I                           |
| 300 – Structural    | 4210S_2185-304 – Garage Roof Framing Plan II                          |
| 300 – Structural    | 4210S_2185-305 – Garage Piers & Pile Cap Details                      |
| 300 – Structural    | 4210S_2185-306 – Garage Pile Cap Details                              |
| 300 – Structural    | 4210S_2185-307 – Garage Concrete Piers & Bollard Details              |
| 300 – Structural    | 4210S_2185-308 – Garage Tilt-Up Panels & Grade Beam Details           |
| 300 – Structural    | 4210S_2185-309 – Garage Street Details                                |
|                     | 4210S_2185-310 – Service Bay Foundation & Roof Framing Plan           |
| 300 – Structural    | 42103_2103-310 - Service Day Foundation & ROOI Fraining Pidn          |