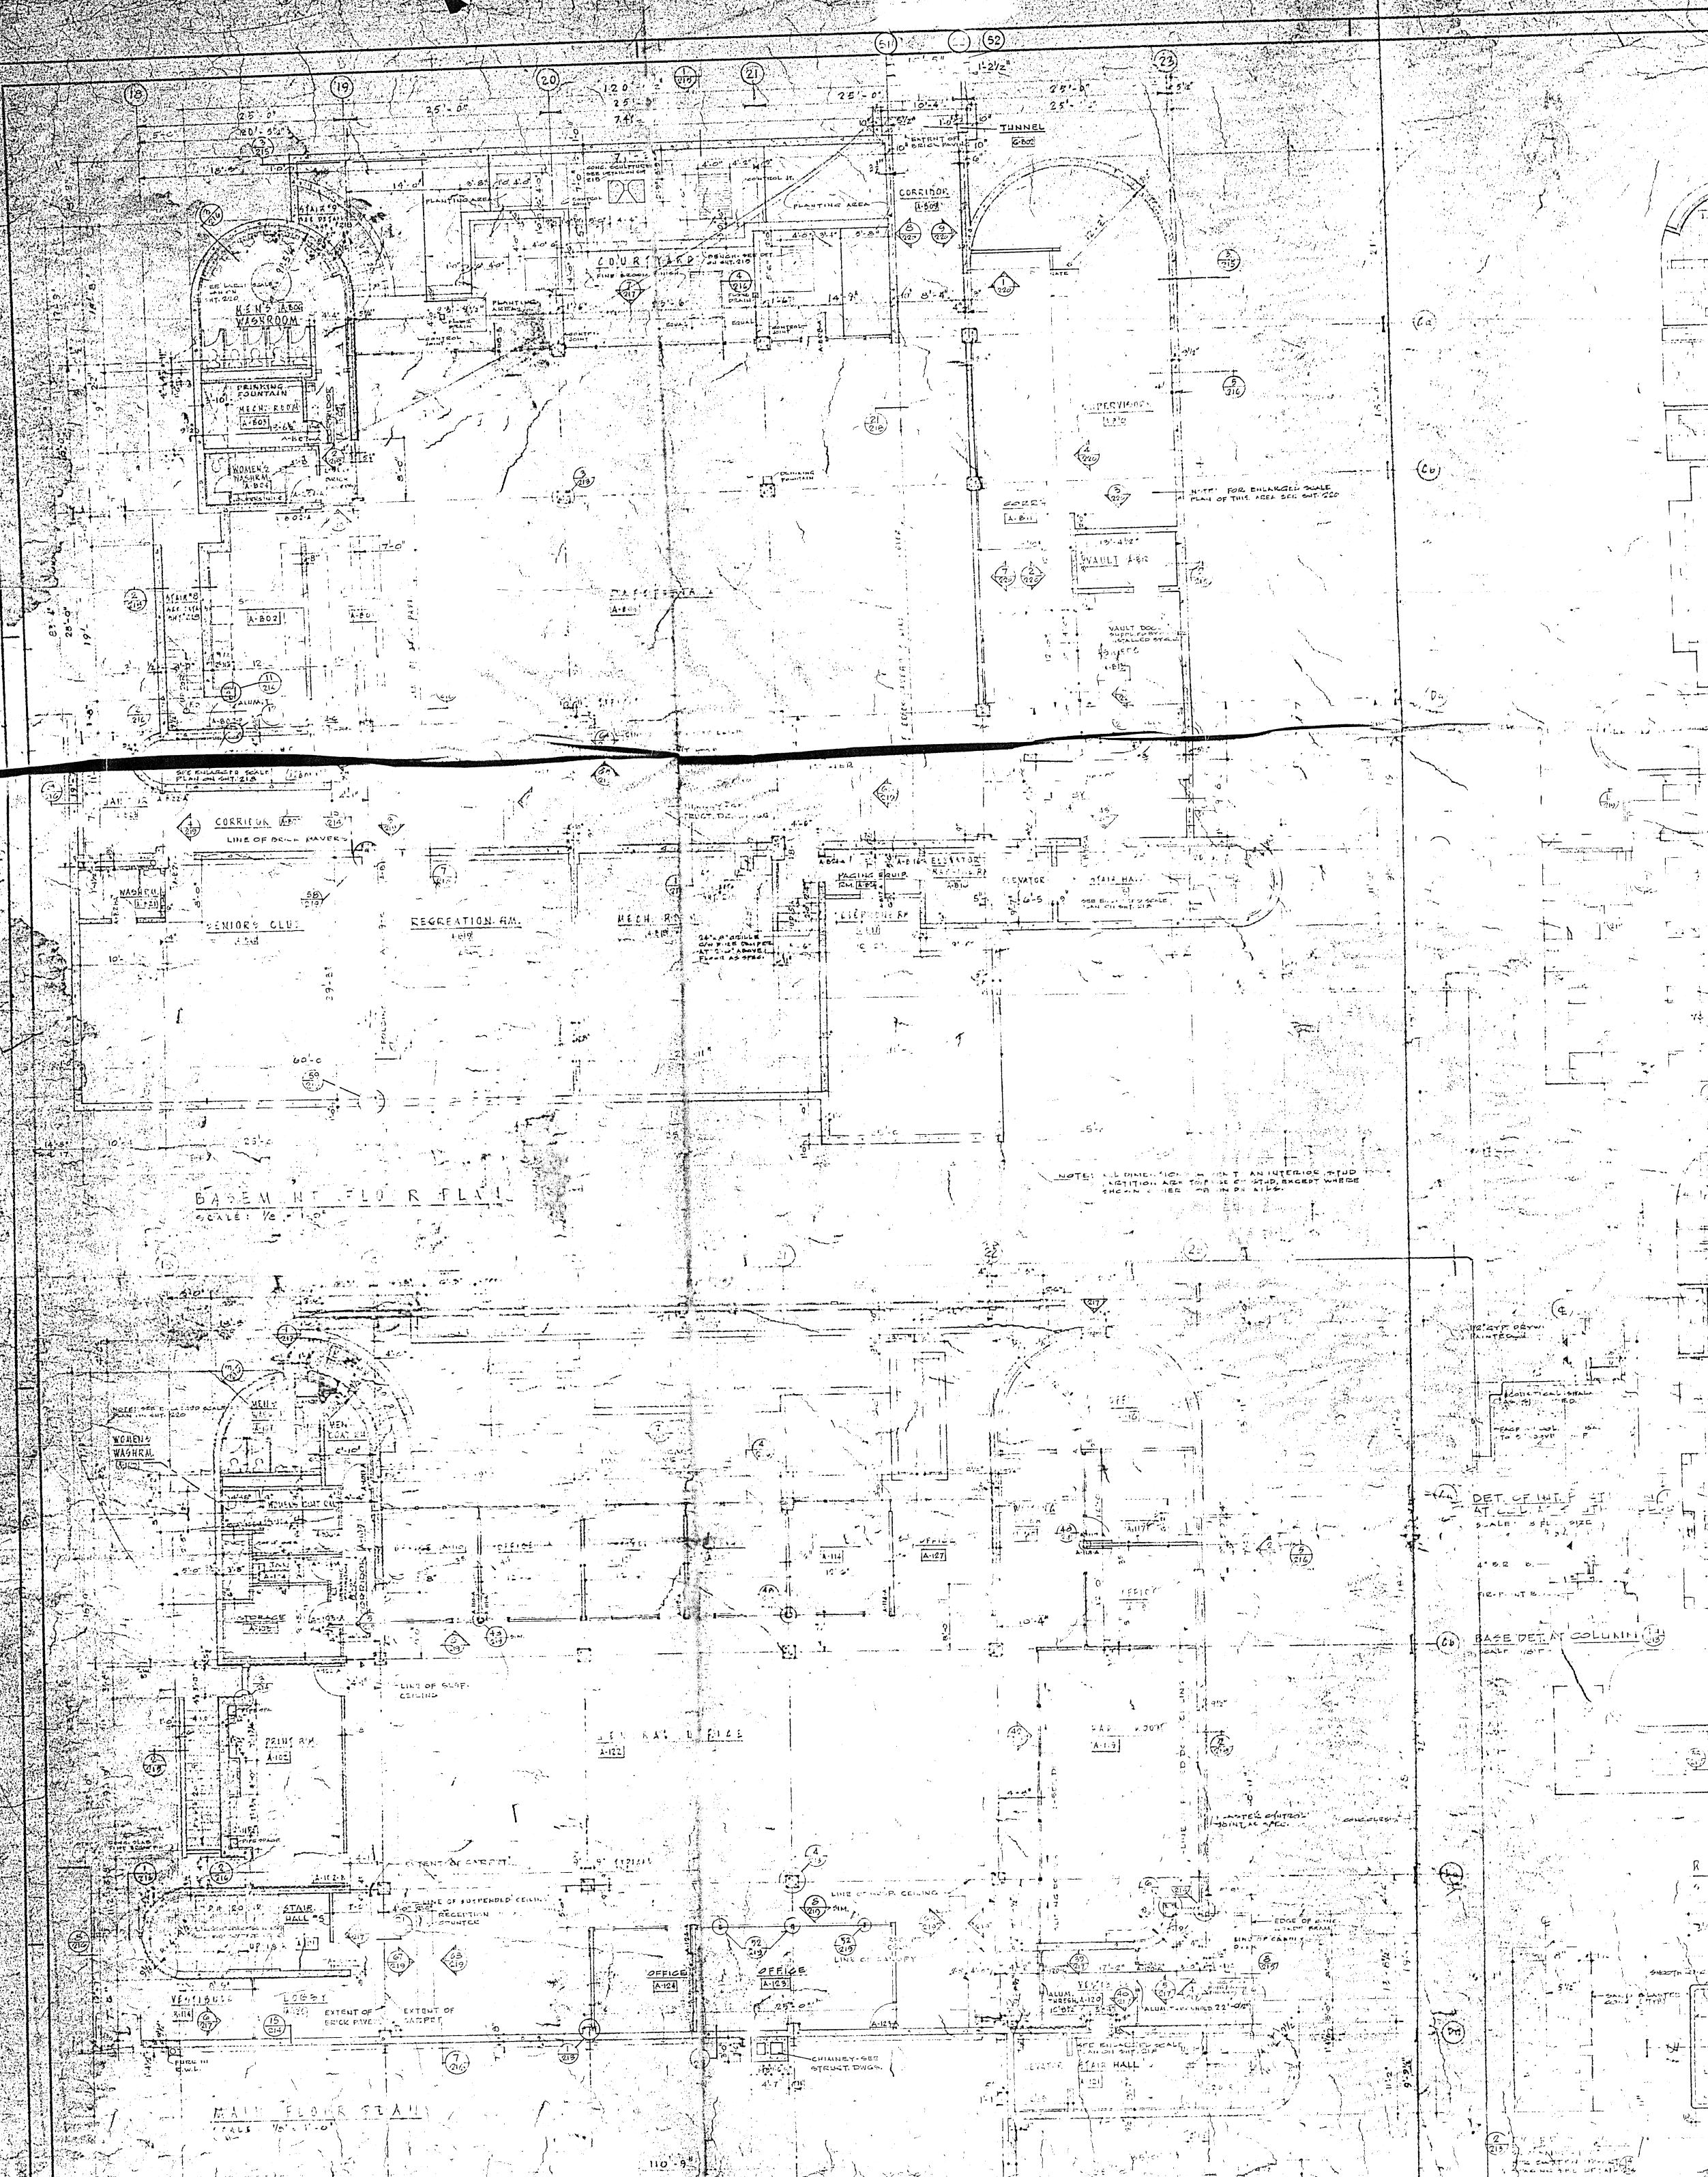

URB AT ROOF SCALE: 1/4 F.S. FOR OPENING SIZES SEE MECH. PWGS. ----3.0 HATCH OPENING 21/2 × 98 BEACKETS 9/4" # PAR EUNGS-BIE ALL 201 SECTION THRU ROOF ACCESS MATERIAL SYMBOLS BRICK PLASTER RIGID INSULATION BATT INSULATION WOOD BUCK OF FOUGH FRAMING FINISHED WOOD PLYWOOD . \*\*\* ? / AREAS & PETAILS BOUNDED BY DOTTED LINE INDIGATE THAT THEY ARE APPLICABLE TO THE CONSTRUCTION OF THE GARAGE ADDITION DATED 9.5.77 D.A.G. DRAWN DESCRIPTION ISSUE OR REVISION METROPOLITAN CORPORATION OF GREATER WINNIPEG STREETS AND TRANSIT DIVISION TRANSIT STORAGE AND SHOP FACILITIES ROOF PLAN, DOOR & FRAME TYPES ARCHITECTS Waisman Ross • Blankstein Goop Gillmor F 10 DONALD STREET, WINNIPEG, MANITOBA 15.12.67 D.A.C. CKED VITO SCALE 1/3" = 1'- 0" & AS NOTED RAWING NO. 2185 - 201 ARCHITECTURAL

























· pre-------

. . . **.** 

and a second sec

. . . . .

، مع المراجع المراجع

, **J**\_\_\_\_\_

treat to the

---- (ie) #

مرور المرورية المستقيمية المرورية المرورية المستقيم الي

RIIIKOTED

FACE OF COLUMN OUT BACK "

DETAIL INT BASEMENT

COLUMN - JEANS - US A. ... SIZE

- 154-

1/2" TO S" ABOVE FIN. FLOOR-

Contraction and and

و الهجانية الم

مىسىغ ھرائىلىمەرغا بىرا مىجىيە قەرىلىدىد رىيدىد 

واستبقادهم العربية بالمستحدثات البوتية التبطاء سكعم سيسمده فبعسب 4

Manager and the second Sector A Distance والمراجعة المواجد والمعورات

UNE OF SUSPENDED CEN

----

the and the second of

 $f = 1 = 1 \times G$ 

minine

i mil

18

and a second of the second second

2. AN KAMAINE LOOR

- SUCOTH CONC. (TTT.)

ليدير الد

1.

SAND BLASTED

-----

FRAE OF COLLEUT, BACK 1/2

1- ----

) = GAUG TVB FULL