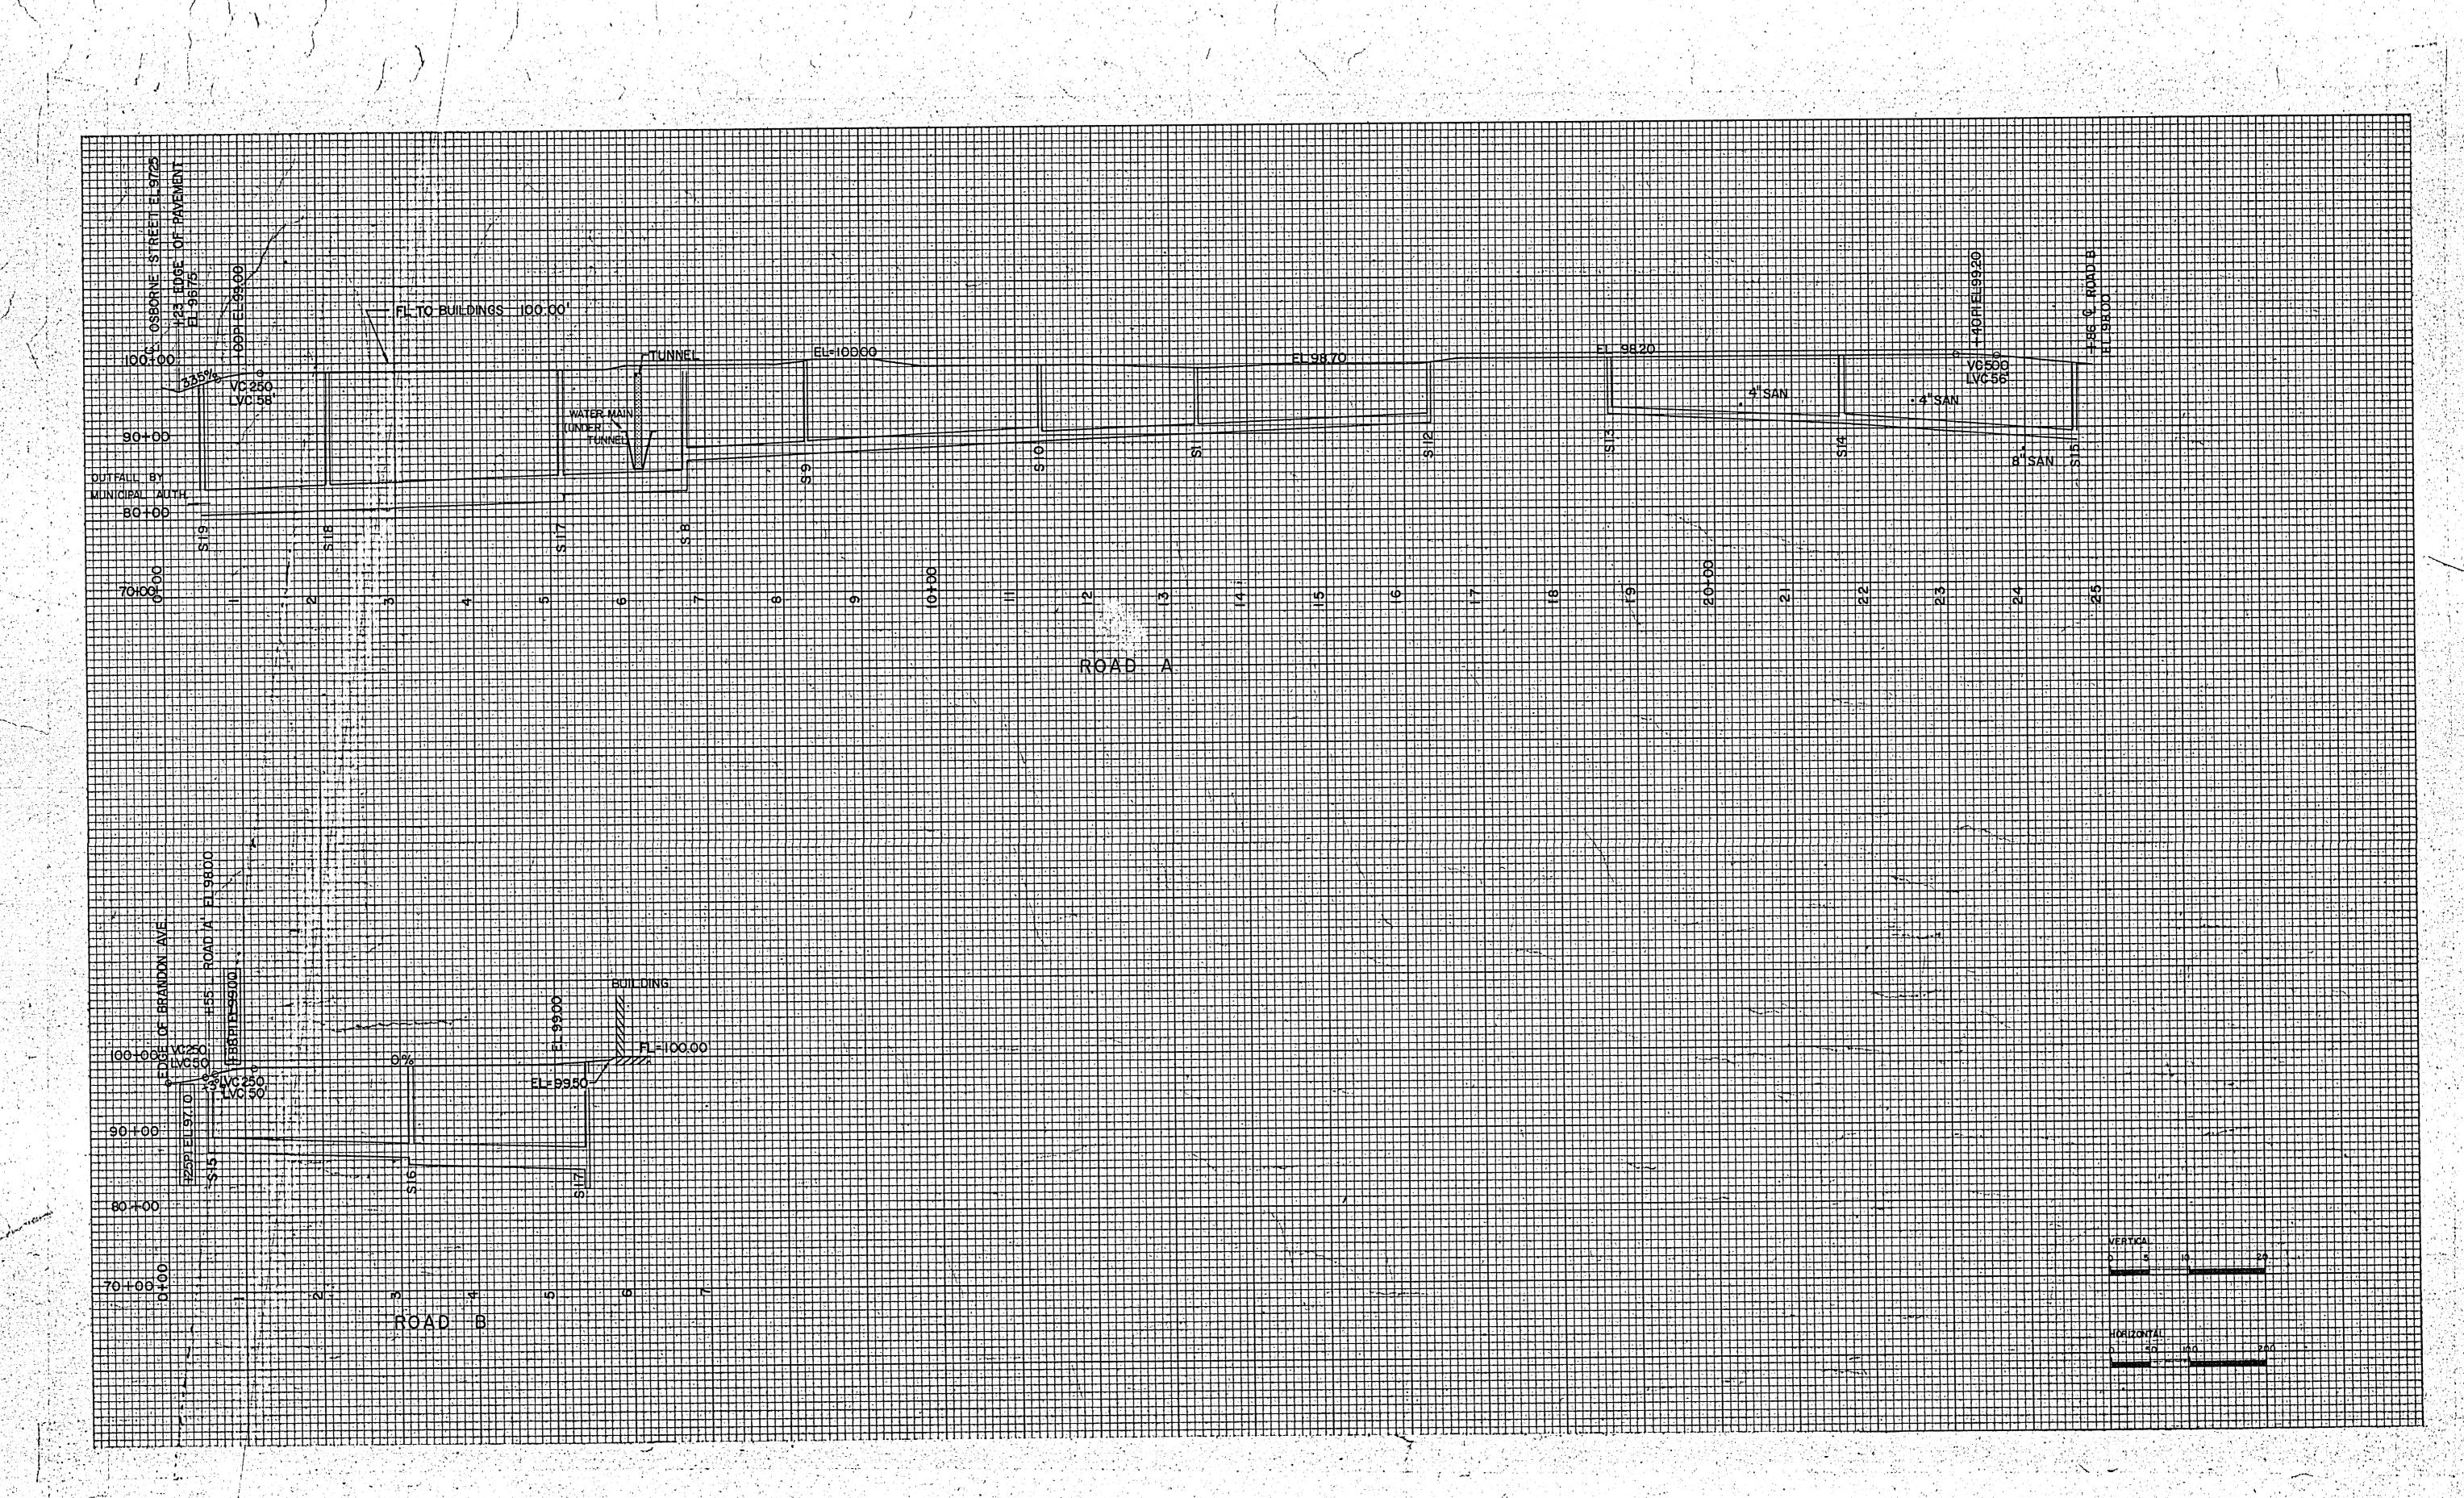

|       | STORM                 | SEW  | ERS                | SAN   | I. SEWERS         | EX | SEWERS     |       |
|-------|-----------------------|------|--------------------|-------|-------------------|----|------------|-------|
| S. NO | INV.LEVEL             | S.NO | INV.LEVEL          | NO    | INV. LEVEL        | NO | INV. LEVEL |       |
| SI    | 92.35                 | SIL  | 90.00              | NI    | 92.50             |    | 76.87      |       |
| S2    | 91,27                 | SI2  | 91.20              | N2    | 90.30             | 2  | 77.71      |       |
| S3    | 89.40                 | SI3  | 92.00              | N3    | 88.37             | 3  | 78.72      |       |
| S4    | 88.10                 | SI4  | 90.50              | N4    | 85.82             | 4  | 79.50      |       |
| S5    | 86.60                 | SI5  | 87.26<br>88.85-514 |       | 84.61             | 14 | 83.60      | No    |
| S6    | 91.00                 | S16  | 85.93              | N5    | 93.00 <i>4</i> 'ø | 15 | 84.65      | No    |
| S7    | 89.30                 | S17  | 82.42              |       | 88.44             | 16 | 85.92      |       |
|       | 90.18-S21<br>89.65-S6 |      | 84.94              | N6    | 90.42             | 17 | 85.92      | 1. 1. |
|       | 84.70                 | S18  | 8092               | N7.   | 92.15             |    |            |       |
| S 8   | 89.32-522             | S 19 | 85.65-55           | M⁄H7  | EX.INV8225        |    |            |       |
|       | 87.20-S 9             |      | 8Q4I               | INLET | 86.06             |    |            | • .   |
|       | 83.50                 | S20  | 92.50              | •     | 83.45             |    |            | ,     |
| S 9   | 87.70                 | S2I  | 90.80              | N8    | 87.10             | •  |            |       |
| S 10  | . 89.20               | S22  | 91.64              |       |                   |    | 11 A       |       |