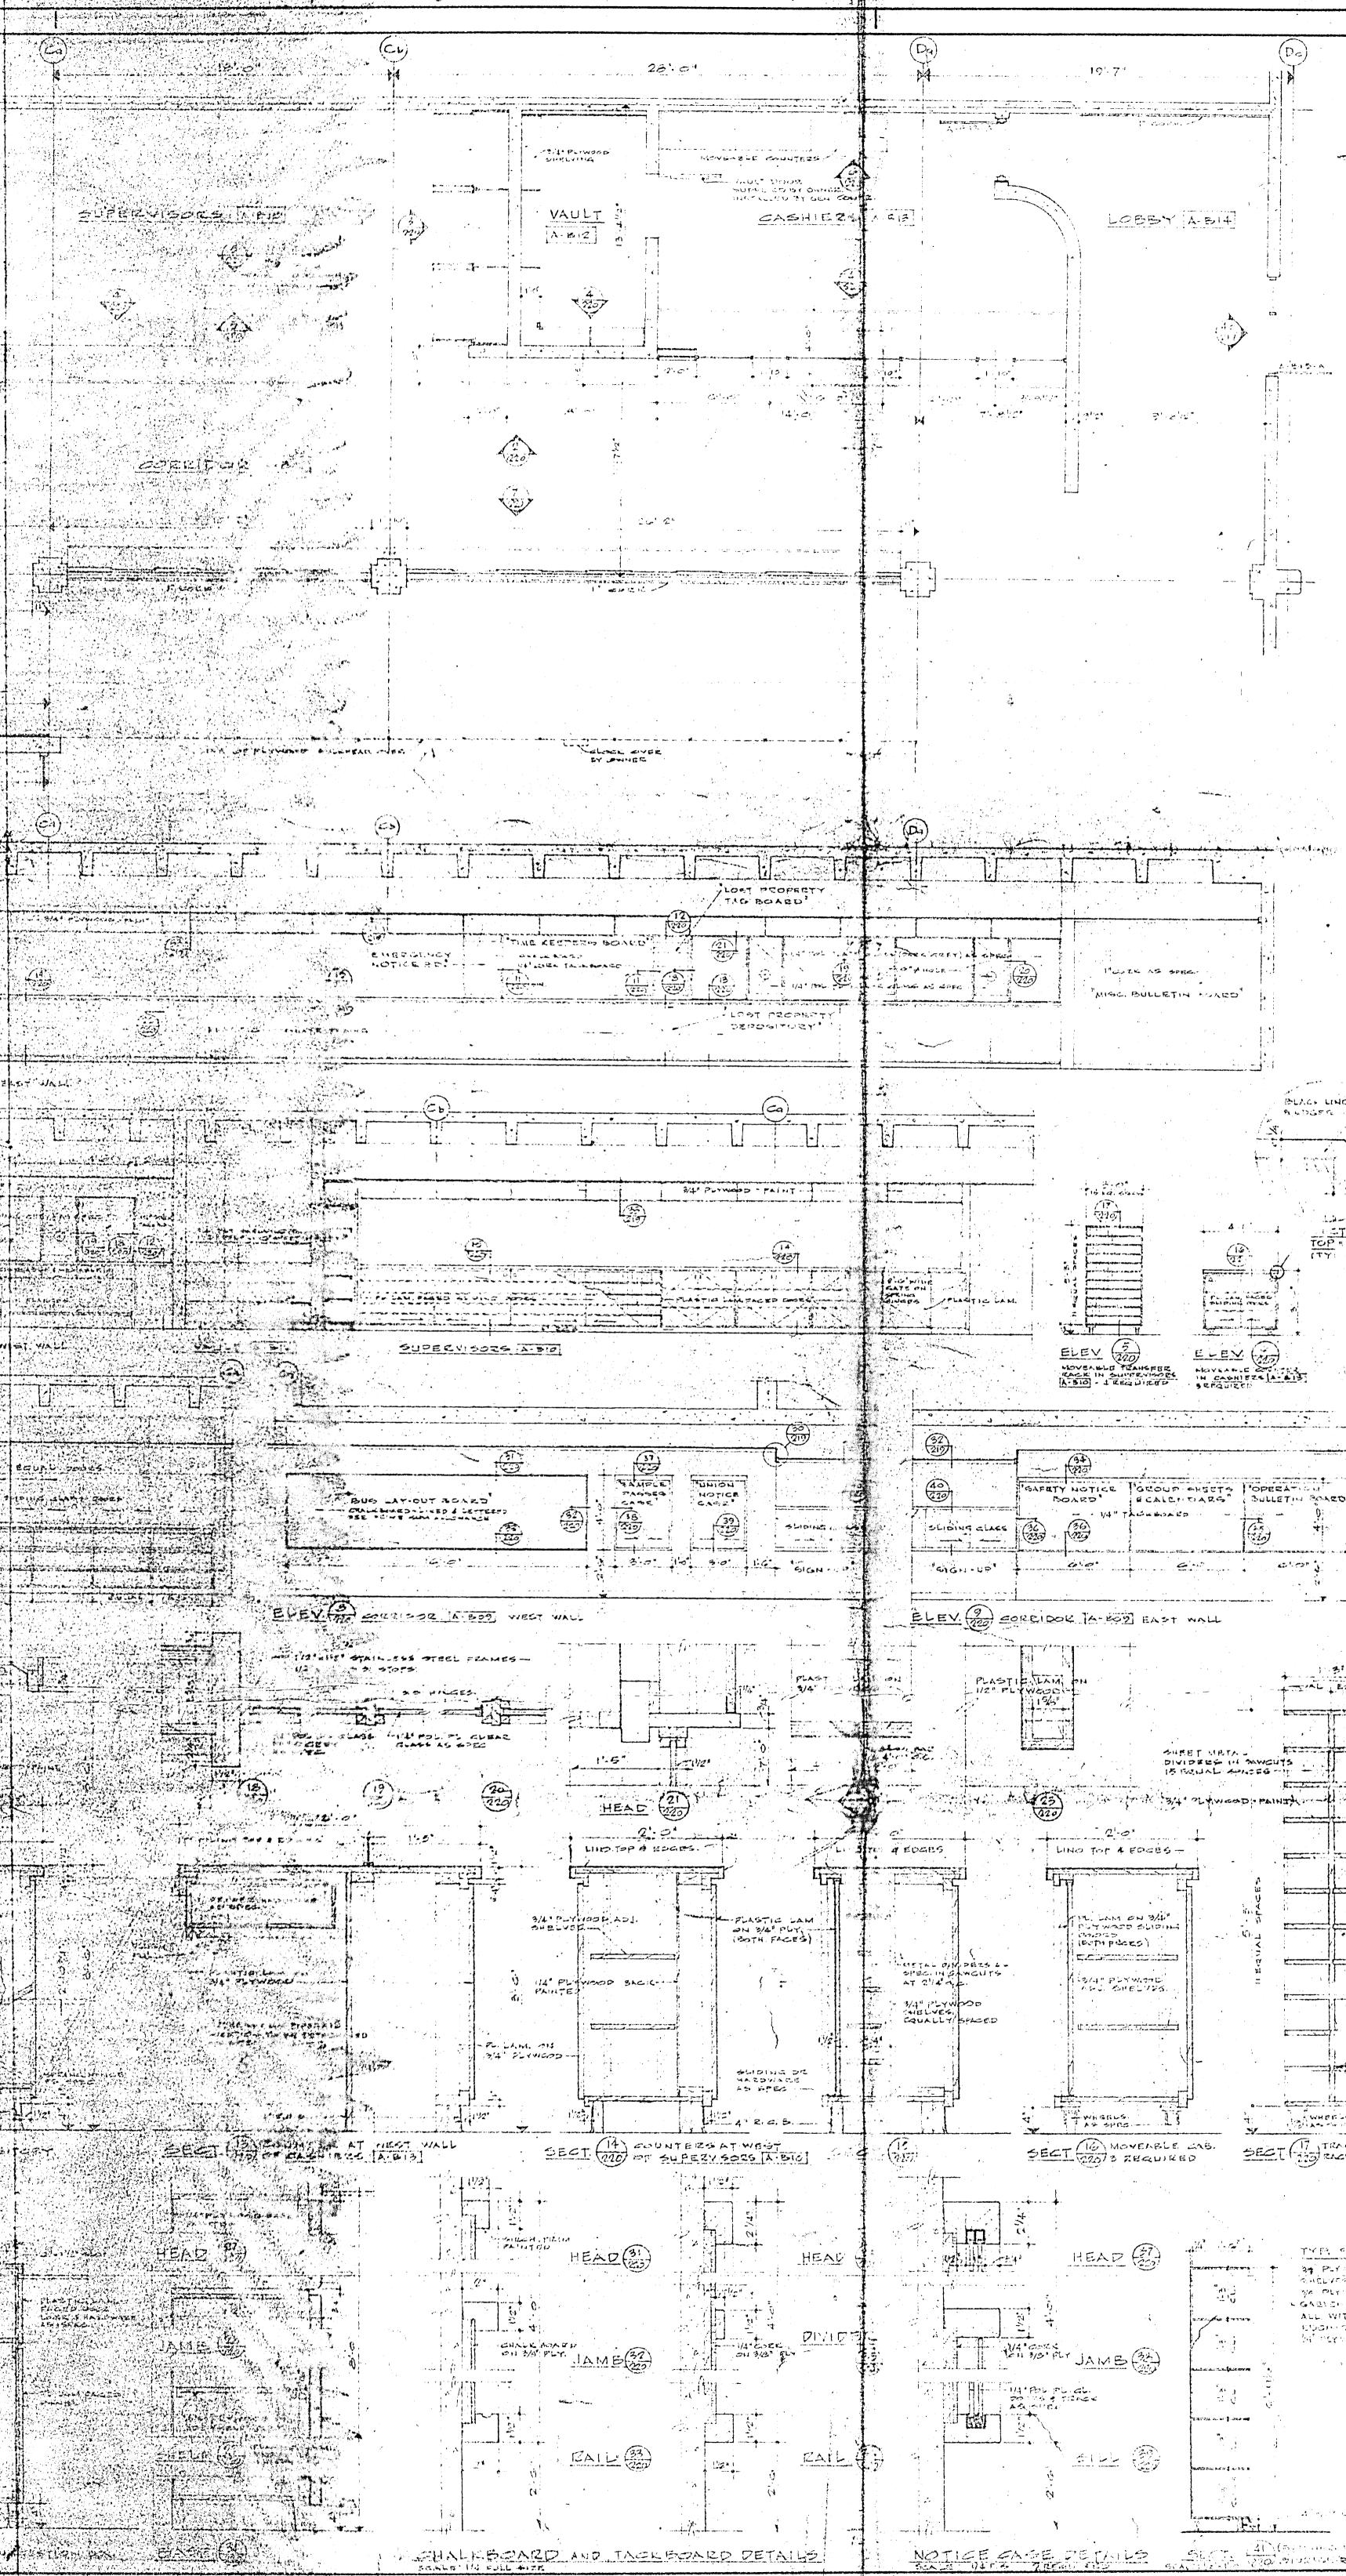

| Drawing Section     | Drawing Name                                                          |
|---------------------|-----------------------------------------------------------------------|
| 100 – Site Service  | 0421OS_2185-101 – Existing Site Plan & Borehole Locations             |
| 100 – Site Service  | 0421OS 2185-102 – Storm and Sanitary Sewers & Water Supply            |
| 100 – Site Service  | 04210S_2185-103 – Paving Plan                                         |
| 100 – Site Service  | 04210S 2185-104 – Pavement Details & Standard Details                 |
| 100 – Site Service  | 04210S 2185-105 – Pavement Profiles & General Details                 |
| 100 – Site Service  | 04210S 2185-106 – Borehole Information                                |
| 100 – Site Service  | 04210S 2185-107 – Standards                                           |
| 200 – Architectural | 04210S 2185-200 - Development Plan & Misc. Details                    |
| 200 – Architectural | 04210S 2185-201 – Roof Plan Door and Frame Type                       |
| 200 – Architectural | 04210S_2185-202 – Garage & Service Bay Floor Plan & Details           |
| 200 – Architectural | 042105_2185-202 Garage & Service Bay Floor Plan & Details             |
| 200 – Architectural | 042105_2185-203 – Garage & Service Bay Floor Plan & Details           |
|                     |                                                                       |
| 200 – Architectural | 0421OS_2185-205 – Garage & Service Bay Elevations & Building Sections |
| 200 – Architectural | 04210S_2185-206 – Garage & Service Bay Wall Sections & Details        |
| 200 – Architectural | 04210S_2185-207 – Garage & Service Bay Miscellaneous Details          |
| 200 – Architectural | 04210S 2185-208 – Overhaul & Repair Shop Floor Plan & Details         |
| 200 – Architectural | 0421OS_2185-209 – Ways & Streets Facilities Building Floor Plan &     |
|                     | Details                                                               |
| 200 – Architectural | 04210S 2185-210 – Overhaul & Repair Shop, Ways & Streets Facilities   |
|                     | Building Elevations & Building Sections                               |
| 200 – Architectural | 04210S_2185-211 – Overhaul & Repair Shop Wall Sections & Details      |
| 200 – Architectural | 04210S_2185-212 – Overhaul & Repair Miscellaneous Details             |
| 200 – Architectural | 04210S_2185-213 – Administration Building Basement & Main Floor &     |
|                     | Reflected Ceiling Plan                                                |
| 200 – Architectural | 04210S_2185-214 – Administration Building Second Floor & Roof Plan,   |
|                     | Reflected Ceiling Plan & Details                                      |
| 200 – Architectural | 0421OS_2185-215 – Administration Building Elevations & Building       |
|                     | Sections                                                              |
| 200 – Architectural | 04210S_2185-216 – Administration Building Wall Sections & Details     |
| 200 – Architectural | 0421OS 2185-217 – Administration Building Window & Entrance           |
|                     | Details                                                               |
| 200 – Architectural | 04210S_2185-218 – Administration Building Stair & Miscellaneous       |
|                     | Details                                                               |
| 200 – Architectural | 04210S_2185-219 – Administration Building Interior Elevations Ceiling |
|                     | & Miscellaneous Details                                               |
| 200 – Architectural | 04210S_2185-220 – Administration Building Interior Elevations &       |
|                     | Details                                                               |
| 200 – Architectural | 04210S 2615-201 – Miscellaneous Details                               |
| 200 – Architectural |                                                                       |
| 300 – Structural    | 421OS_2185-301 – Garage Foundation Plan I                             |
| 300 – Structural    | 4210S_2185-302 – Garage Foundation Plan II                            |
| 300 – Structural    | 4210S_2185-303 – Garage Roof Framing Plan I                           |
| 300 – Structural    | 4210S_2185-304 – Garage Roof Framing Plan II                          |
| 300 – Structural    | 4210S_2185-305 – Garage Piers & Pile Cap Details                      |
| 300 – Structural    | 4210S_2185-306 – Garage Pile Cap Details                              |
| 300 – Structural    | 4210S_2185-307 – Garage Concrete Piers & Bollard Details              |
| 300 – Structural    | 4210S_2185-308 – Garage Tilt-Up Panels & Grade Beam Details           |
| 300 – Structural    | 4210S_2185-309 – Garage Street Details                                |
|                     | 4210S_2185-310 – Service Bay Foundation & Roof Framing Plan           |
| 300 – Structural    | 42103_2103-310 - Service Day Foundation & ROOI Fraining Pidn          |