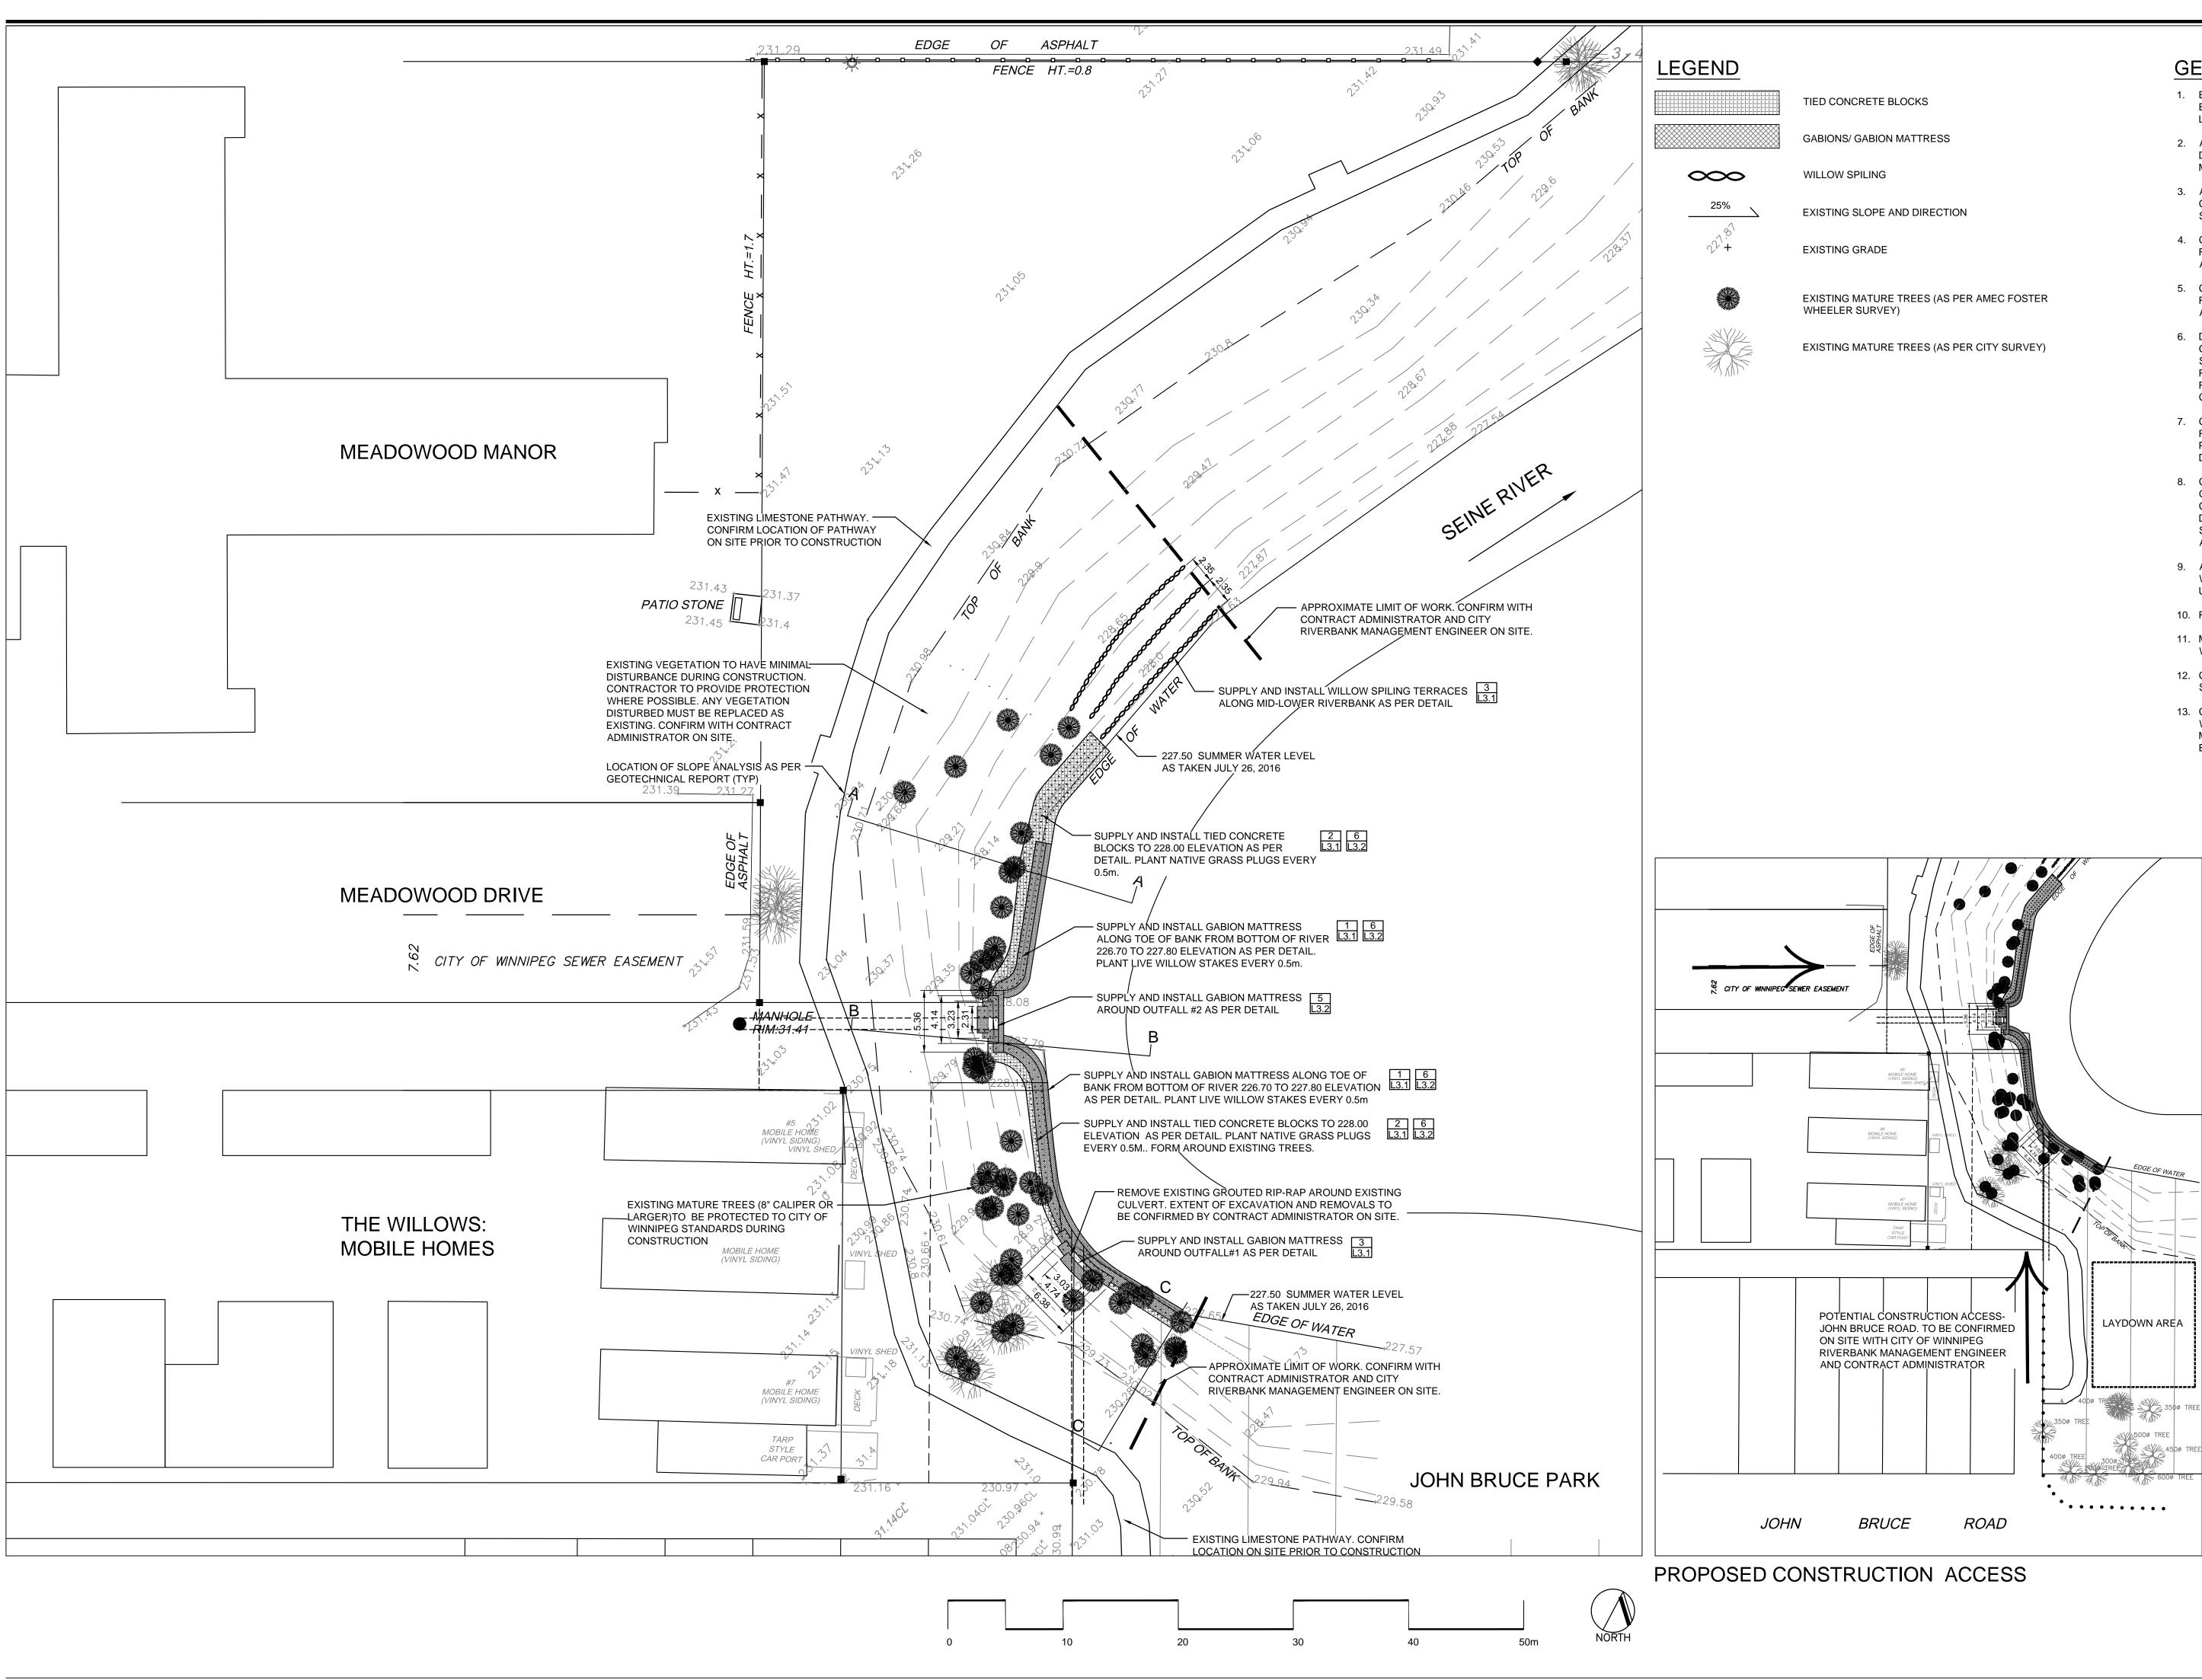

## **GENERAL NOTES**

- 1. EXISTING PATHWAY PROVIDED FOR GENERAL LOCATION OF ELEMENTS ONLY. CONTRACTOR TO CONFIRM ALL SITE LAYOUT PRIOR TO CONSTRUCTION.
- 2. ALL DIMENSIONS SHOWN IN METRIC UNITS. NUMBERS WITH DECIMALS INDICATE METERS. WHOLE NUMBERS INDICATE MILLIMETERS.
- 3. ALL UTILITIES ARE SHOWN AS INFORMATION ONLY. CONTRACTOR TO CONFIRM LOCATION OF ALL UTILITIES ON SITE PRIOR TO CONSTRUCTION.
- 4. CONTRACTOR TO STAKE OUT LOCATION OF ALL WORKS FOR APPROVAL BY CONTRACT ADMINISTRATOR PRIOR TO ANY CONSTRUCTION OR REMOVALS.
- 5. CONTRACTOR TO CONFIRM ALL DIMENSIONS ON SITE AND REPORT ANY DISCREPANCIES TO THE CONTRACT ADMINISTRATOR PRIOR TO CONSTRUCTION.
- 6. DURING CONSTRUCTION, CONTRACTOR TO PROTECT TO CITY OF WINNIPEG STANDARDS ALL EXISTING TREES, SIDEWALKS, CURBS, SOD, UTILITIES, AND PAVING TO REMAIN. AREAS DAMAGED DURING CONSTRUCTION TO BE REPAIRED TO CITY OF WINNIPEG STANDARDS AT CONTRACTOR'S COST.
- 7. CONTRACTOR IS RESPONSIBLE FOR ALL REMOVALS AS REQUIRED TO CONSTRUCT ALL WORKS AS SHOWN ON PLANS AND DETAILS. ALL ITEMS TO BE REMOVED MUST BE DISPOSED OF LEGALLY OFF SITE.
- 8. CONTRACTOR TO REPAIR ALL ON AND OFF SITE NATURAL GRASS AREAS, SODDED AREAS, SHRUB BEDS, TREES, CONCRETE, ROAD PAVING AND CURBS ETC., DAMAGED DURING CONSTRUCTION TO CONTRACT ADMINISTRATOR'S SATISFACTION AND TO THE CITY OF WINNIPEG STANDARDS AT HIS/HER OWN COST.
- 9. ALL WORK TO BE DONE IN ACCORDANCE WITH CITY OF WINNIPEG STANDARD CONSTRUCTION SPECIFICATIONS UNLESS OTHERWISE NOTED.
- 10. REFER ALSO TO WRITTEN SPECIFICATIONS.
- 11. MAINTAIN EXISTING GRADE AND DRAINAGE PATTERNS WHERE POSSIBLE.
- 12. CONSTRUCTION ACCESS TO BE LIMITED TO THE ROUTES SPECIFIED ON SITE BY CONTRACT ADMINISTRATOR.
- 13. CONTRACTOR TO ADJUST GRADES OF ALL SERVICES WITHIN LIMIT OF WORK AS REQUIRED INCLUDING ALL MANHOLES, CATCH BASINS, FIRE HYDRANT, CURB STOPS, ETC. CONFIRM WITH CONTRACT ADMINISTRATOR.