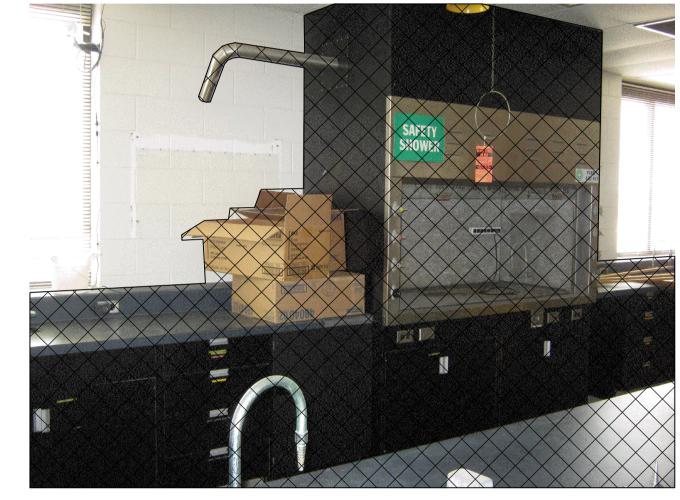

PHOTO EXISTING WORKSTATION/ MILLWORK TO BE REMOVED. EXISTING FUME HOODS TO BE REMOVED & DISCONNECTED. REFER TO MECHANICAL DRAWINGS.

EXISTING WORKSTATION/ MILLWORK AND FURNITURES TO BE REMOVED. EXISTING SINK TO BE REMOVED. REFER TO MECHANICAL DRAWINGS.

EXISTING WORKSTATION/ MILLWORK TO BE REMOVED.

EXISTING WORKSTATION/ MILLWORK TO BE REMOVED. EXISTING FUME HOOD TO BE REMOVED & DISCONNECTED. NOTE 6.

EXISTING WORKSTATION/ MILLWORK, FURNITURES AND EQUIPMENTS TO BE REMOVED.