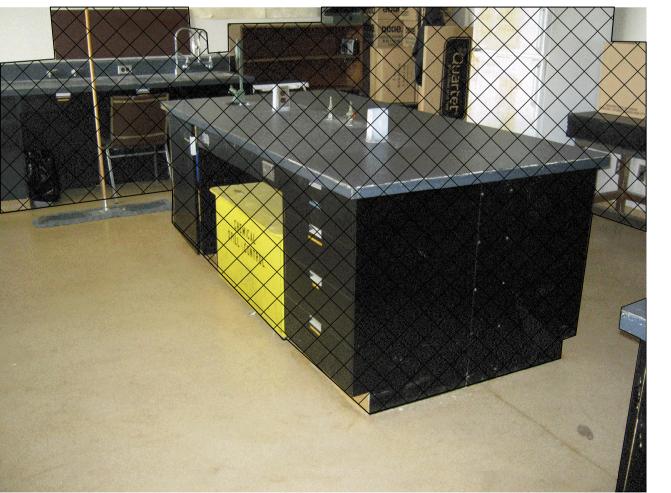

EXISTING WORKSTATION/ MILLWORK TO BE REMOVED.

EXISTING WORKSTATION/ MILLWORK TO BE REMOVED. EXISTING FUME HOOD TO BE REMOVED & DISCONNECTED. NOTE 6.

EXISTING WORKSTATION/ MILLWORK, FURNITURES AND EQUIPMENTS TO BE REMOVED.