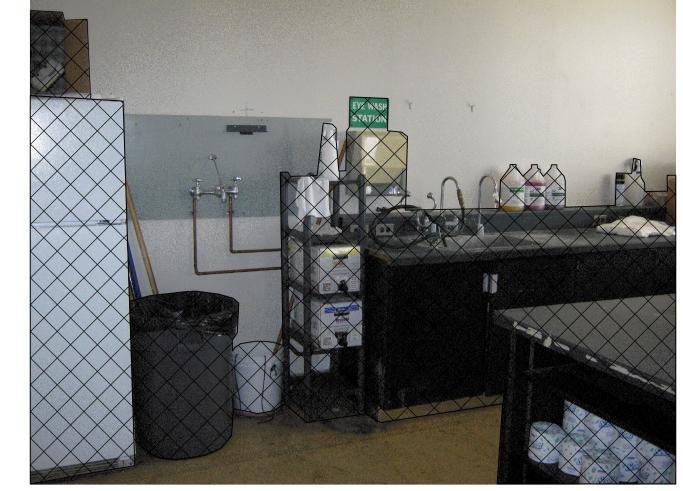

EXISTING WORKSTATION/ MILLWORK TO BE REMOVED.

EXISTING WORKSTATION/ MILLWORK TO BE REMOVED. EXISTING FUME HOOD TO BE REMOVED & DISCONNECTED. NOTE 6.

EXISTING WORKSTATION/ MILLWORK, FURNITURES AND EQUIPMENTS TO BE REMOVED.