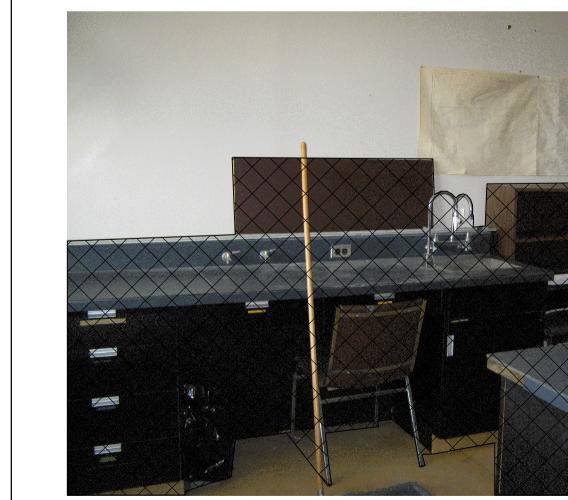

PHOTO EXISTING WORKSTATION/ MILLWORK TO BE REMOVED. EXISTING FUME HOODS TO BE REMOVED & DISCONNECTED. REFER TO MECHANICAL DRAWINGS.

EXISTING WORKSTATION/ MILLWORK AND FURNITURES TO BE REMOVED. EXISTING SINK TO BE REMOVED. REFER TO MECHANICAL DRAWINGS.