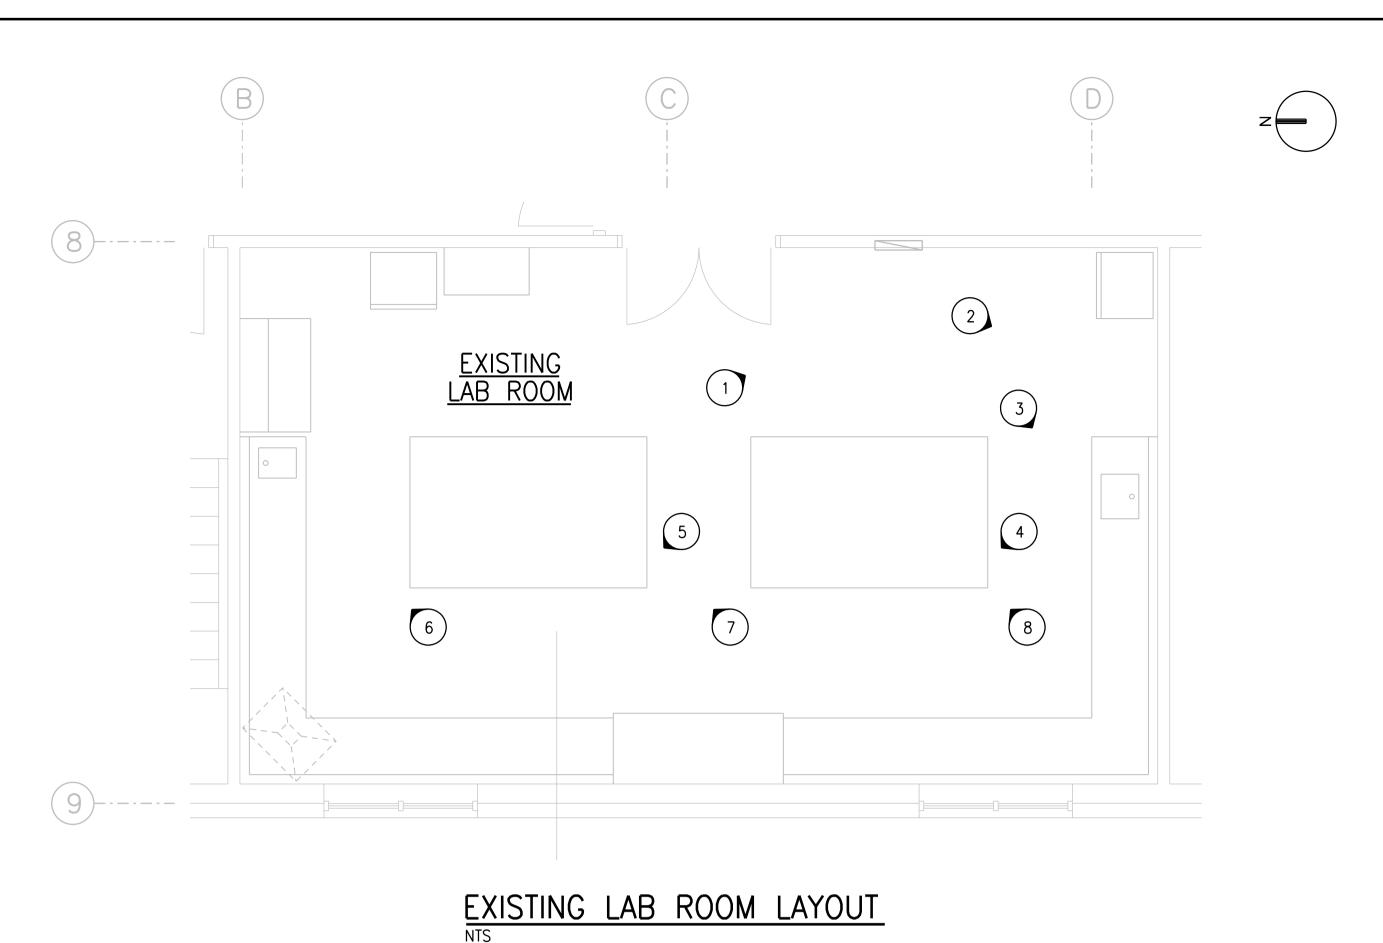

## **GENERAL NOTES**

- 1. REFER TO GENERAL DEMOLITION NOTES DRAWING 1-0102-DAAA-AD01.
- 2. REMOVE ALL LABORATORY FURNITURE.
- 3. EXISTING FLOOR, WALL AND CEILING FINISHES TO BE REMOVED AND REPLACED. 4. SEE ELECTRICAL DRAWINGS FOR REMOVAL OF ELECTRICAL WIRING, PANELS,
- SWITCHES AND LIGHTING.
- 5. SEE MECHANICAL DRAWINGS FOR REMOVAL OF HVAC AND PLUMBING WORK. 6. CONFIRMED ASBESTOS CONTAINING MATERIAL IN HEATING WATER FITTINGS INSULATION.
- REFER TO ASBESTOS ABATEMENT SPECIFICATIONS FOR ABATEMENT PROCEDURES. 7. CONFIRMED ASBESTOS CONTAINING MATERIAL IN FUMEHOOD. REFER TO ASBESTOS

PHOTO EXISTING WORKSTATION/ MILLWORK TO BE REMOVED. EXISTING FUME HOODS TO BE REMOVED & DISCONNECTED. REFER TO MECHANICAL DRAWINGS.

EXISTING WORKSTATION/ MILLWORK AND FURNITURES TO BE REMOVED. EXISTING SINK TO BE REMOVED. REFER TO MECHANICAL DRAWINGS.

EXISTING ELECTRICAL PANEL TO BE REMOVED AND DISCONNECTED. REFER TO ELECTRICAL DRAWINGS.

EXISTING EQUIPMENTS & WORKSTATION/ MILLWORK TO BE REMOVED. EXISTING WALL-MOUNTED FAUCET TO REMAIN. EXISTING SINK TO BE REMOVED. REFER TO MECHANICAL DRAWINGS.

EXISTING WORKSTATION/ MILLWORK TO BE REMOVED.

EXISTING WORKSTATION/ MILLWORK TO BE REMOVED. EXISTING FUME HOOD TO BE REMOVED & DISCONNECTED. NOTE 6.

EXISTING WORKSTATION/ MILLWORK, FURNITURES AND EQUIPMENTS TO BE REMOVED.