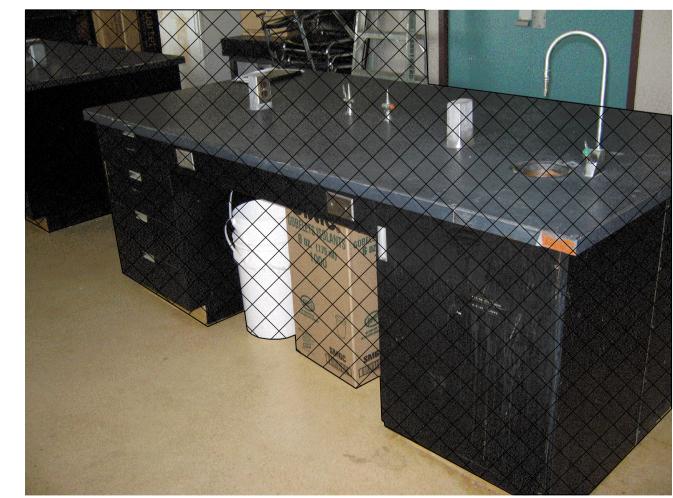

EXISTING ELECTRICAL PANEL TO BE REMOVED AND DISCONNECTED. REFER TO ELECTRICAL DRAWINGS.

EXISTING EQUIPMENTS & WORKSTATION/ MILLWORK TO BE REMOVED. EXISTING WALL-MOUNTED FAUCET TO REMAIN. EXISTING SINK TO BE REMOVED. REFER TO MECHANICAL DRAWINGS.