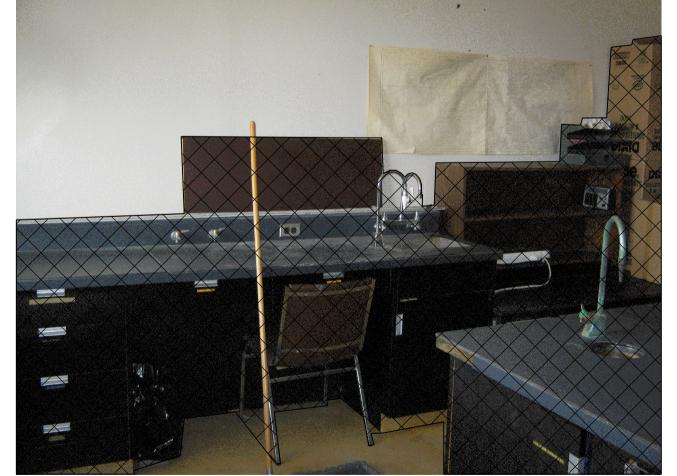

PHOTO EXISTING WORKSTATION/ MILLWORK TO BE REMOVED. EXISTING FUME HOODS TO BE REMOVED & DISCONNECTED. REFER TO MECHANICAL DRAWINGS.

EXISTING WORKSTATION/ MILLWORK AND FURNITURES TO BE REMOVED. EXISTING SINK TO BE REMOVED. REFER TO MECHANICAL DRAWINGS.