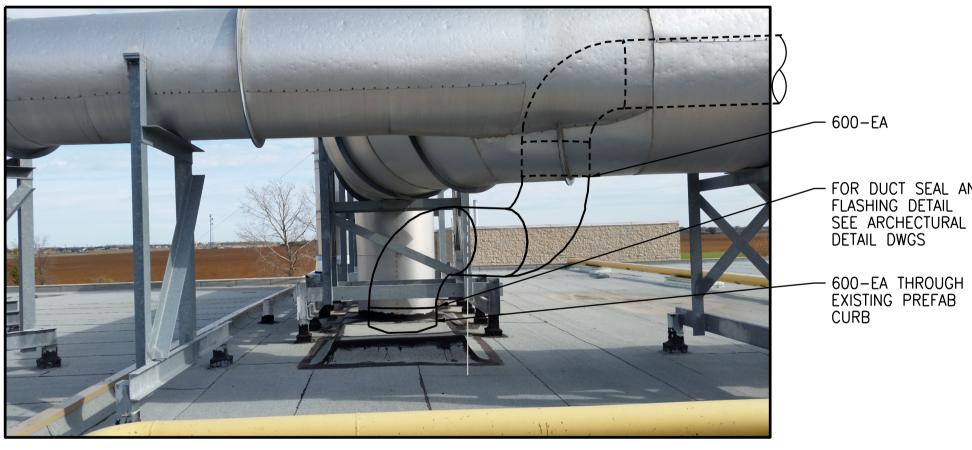

<u>DRYWELL</u> PHOTO (08)MECHANICAL ROOM MGAD-G604

- FOR DUCT SEAL AND FLASHING DETAIL SEE ARCHECTURAL STANDARD

|                              |    |                                                                                     |                    |                |      | CH2MH                                       |                 |  |
|------------------------------|----|-------------------------------------------------------------------------------------|--------------------|----------------|------|---------------------------------------------|-----------------|--|
|                              |    |                                                                                     |                    |                |      | •))                                         |                 |  |
|                              |    |                                                                                     |                    |                |      | snc·lavalin<br>designed by:<br>R. BLACKWOOD | CHECKED         |  |
|                              | ۱Ŀ |                                                                                     |                    |                |      | DRAWN BY:<br>K. FONG                        | APPROVE<br>H.T. |  |
| Certificate of Authorization |    |                                                                                     |                    |                |      | SCALE: NTS                                  | ISSUED F        |  |
| CH2M HILL Canada Ltd.        | 01 | ISSUED FOR ADDENDUM 7 - 976-2016                                                    | 2017/07/20         | JBC            |      | DATE: 2017/04/05                            |                 |  |
| No. 1441                     |    | ISSUED FOR ADDENDOM 7 - 976-2016<br>ISSUED FOR CONSTRUCTION - 976-2016<br>REVISIONS | 2017/04/05<br>DATE | K.F.<br>Design | J.C. | CONSULTANT NO .: 474248                     | •               |  |
| PLOT DATE: 2017\07\20        |    |                                                                                     |                    |                |      |                                             |                 |  |