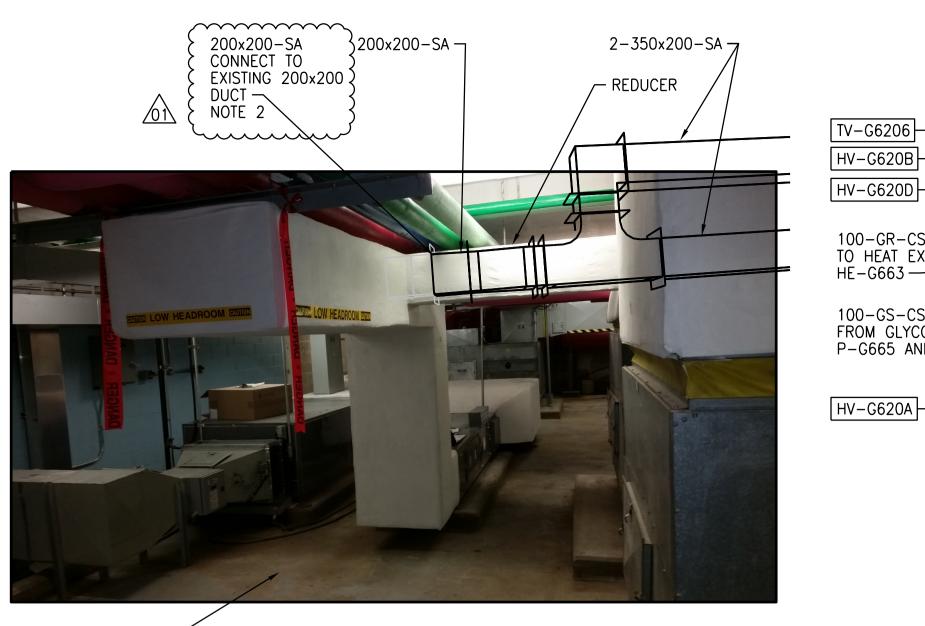

<u>DRYWELL</u> PHOTO (08)MECHANICAL ROOM MGAD-G604

- FOR DUCT SEAL AND FLASHING DETAIL SEE ARCHECTURAL STANDARD

|                              |    |                                                                                     |                    |                |      | CH2MH                                       |                 |  |
|------------------------------|----|-------------------------------------------------------------------------------------|--------------------|----------------|------|---------------------------------------------|-----------------|--|
|                              |    |                                                                                     |                    |                |      | •))                                         |                 |  |
|                              |    |                                                                                     |                    |                |      | snc·lavalin<br>designed by:<br>R. BLACKWOOD | CHECKED         |  |
|                              | ۱Ŀ |                                                                                     |                    |                |      | DRAWN BY:<br>K. FONG                        | APPROVE<br>H.T. |  |
| Certificate of Authorization |    |                                                                                     |                    |                |      | SCALE: NTS                                  | ISSUED F        |  |
| CH2M HILL Canada Ltd.        | 01 | ISSUED FOR ADDENDUM 7 - 976-2016                                                    | 2017/07/20         | JBC            |      | DATE: 2017/04/05                            |                 |  |
| No. 1441                     |    | ISSUED FOR ADDENDOM 7 - 976-2016<br>ISSUED FOR CONSTRUCTION - 976-2016<br>REVISIONS | 2017/04/05<br>DATE | K.F.<br>Design | J.C. | CONSULTANT NO .: 474248                     | •               |  |
| PLOT DATE: 2017\07\20        |    |                                                                                     |                    |                |      |                                             |                 |  |