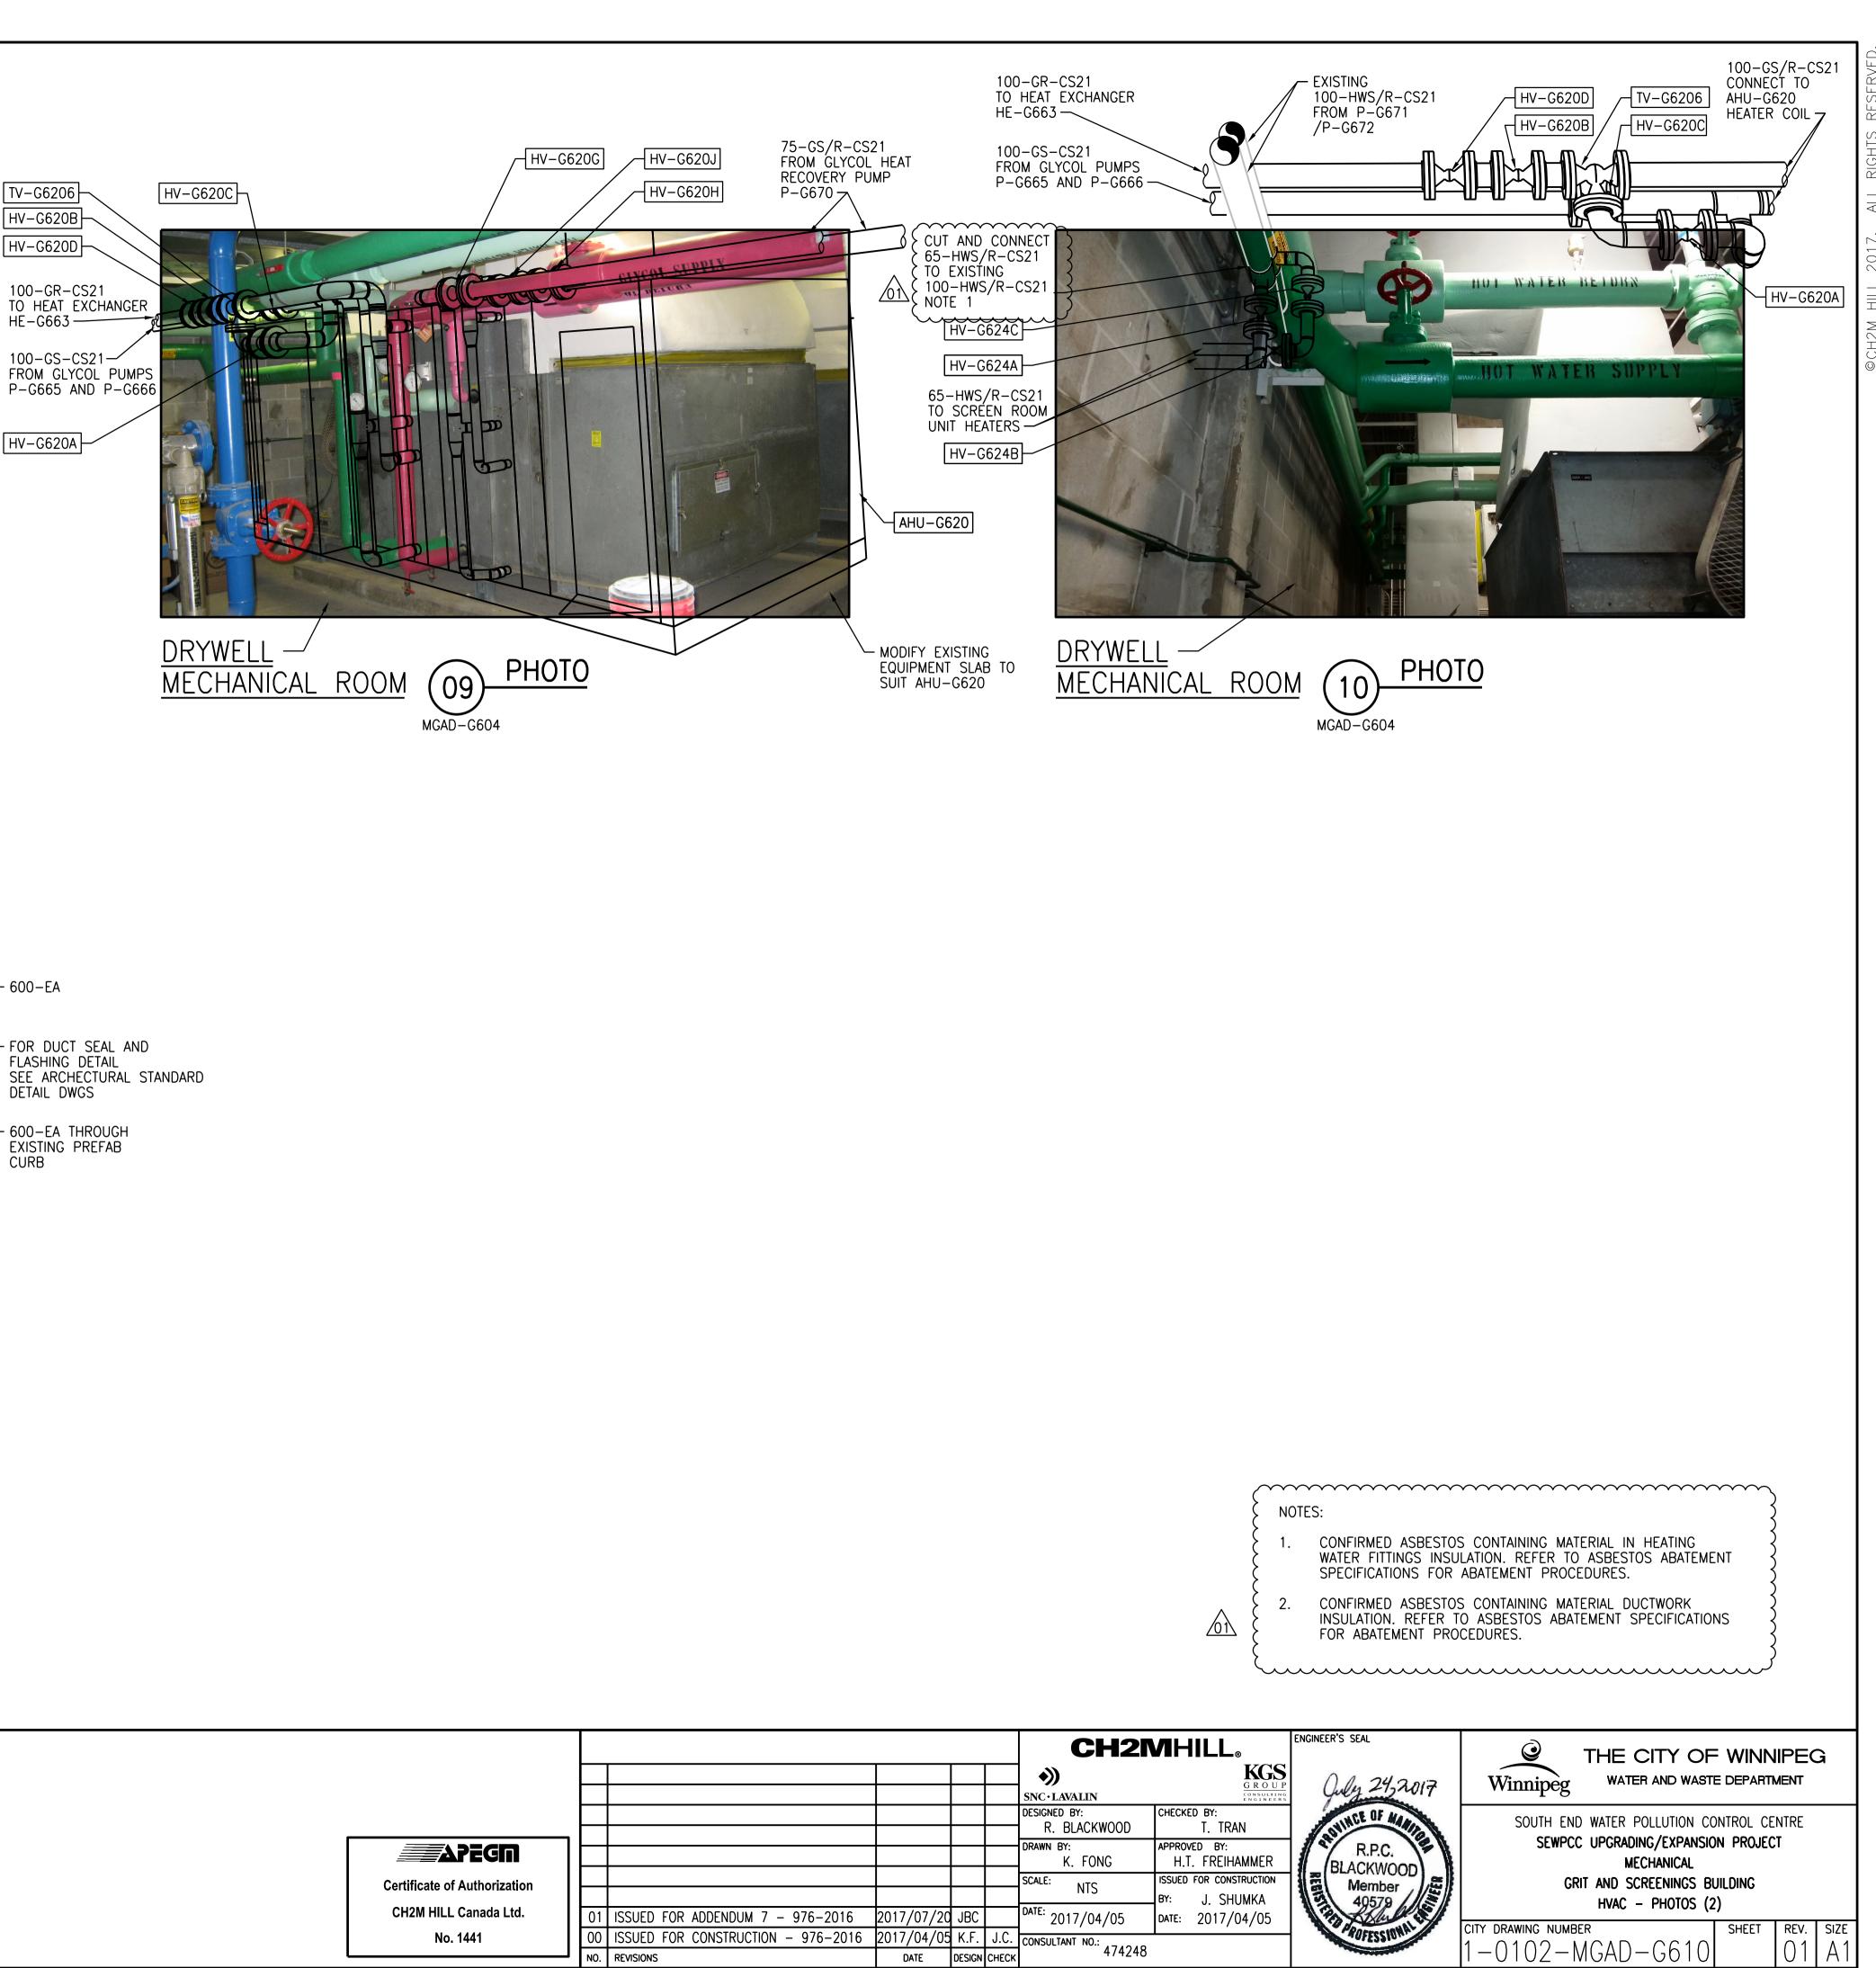

<u>DRYWELL</u> PHOTO (08)MECHANICAL ROOM MGAD-G604

- FOR DUCT SEAL AND FLASHING DETAIL SEE ARCHECTURAL STANDARD

|                              |    |                                                                                     |                    |                |      | CH2MH                                       |                 |  |
|------------------------------|----|-------------------------------------------------------------------------------------|--------------------|----------------|------|---------------------------------------------|-----------------|--|
|                              |    |                                                                                     |                    |                |      | •))                                         |                 |  |
|                              |    |                                                                                     |                    |                |      | snc·lavalin<br>designed by:<br>R. BLACKWOOD | CHECKED         |  |
|                              | ۱Ŀ |                                                                                     |                    |                |      | DRAWN BY:<br>K. FONG                        | APPROVE<br>H.T. |  |
| Certificate of Authorization |    |                                                                                     |                    |                |      | SCALE: NTS                                  | ISSUED F        |  |
| CH2M HILL Canada Ltd.        | 01 | ISSUED FOR ADDENDUM 7 - 976-2016                                                    | 2017/07/20         | JBC            |      | DATE: 2017/04/05                            |                 |  |
| No. 1441                     |    | ISSUED FOR ADDENDOM 7 - 976-2016<br>ISSUED FOR CONSTRUCTION - 976-2016<br>REVISIONS | 2017/04/05<br>DATE | K.F.<br>Design | J.C. | CONSULTANT NO .: 474248                     | •               |  |
| PLOT DATE: 2017\07\20        |    |                                                                                     |                    |                |      |                                             |                 |  |