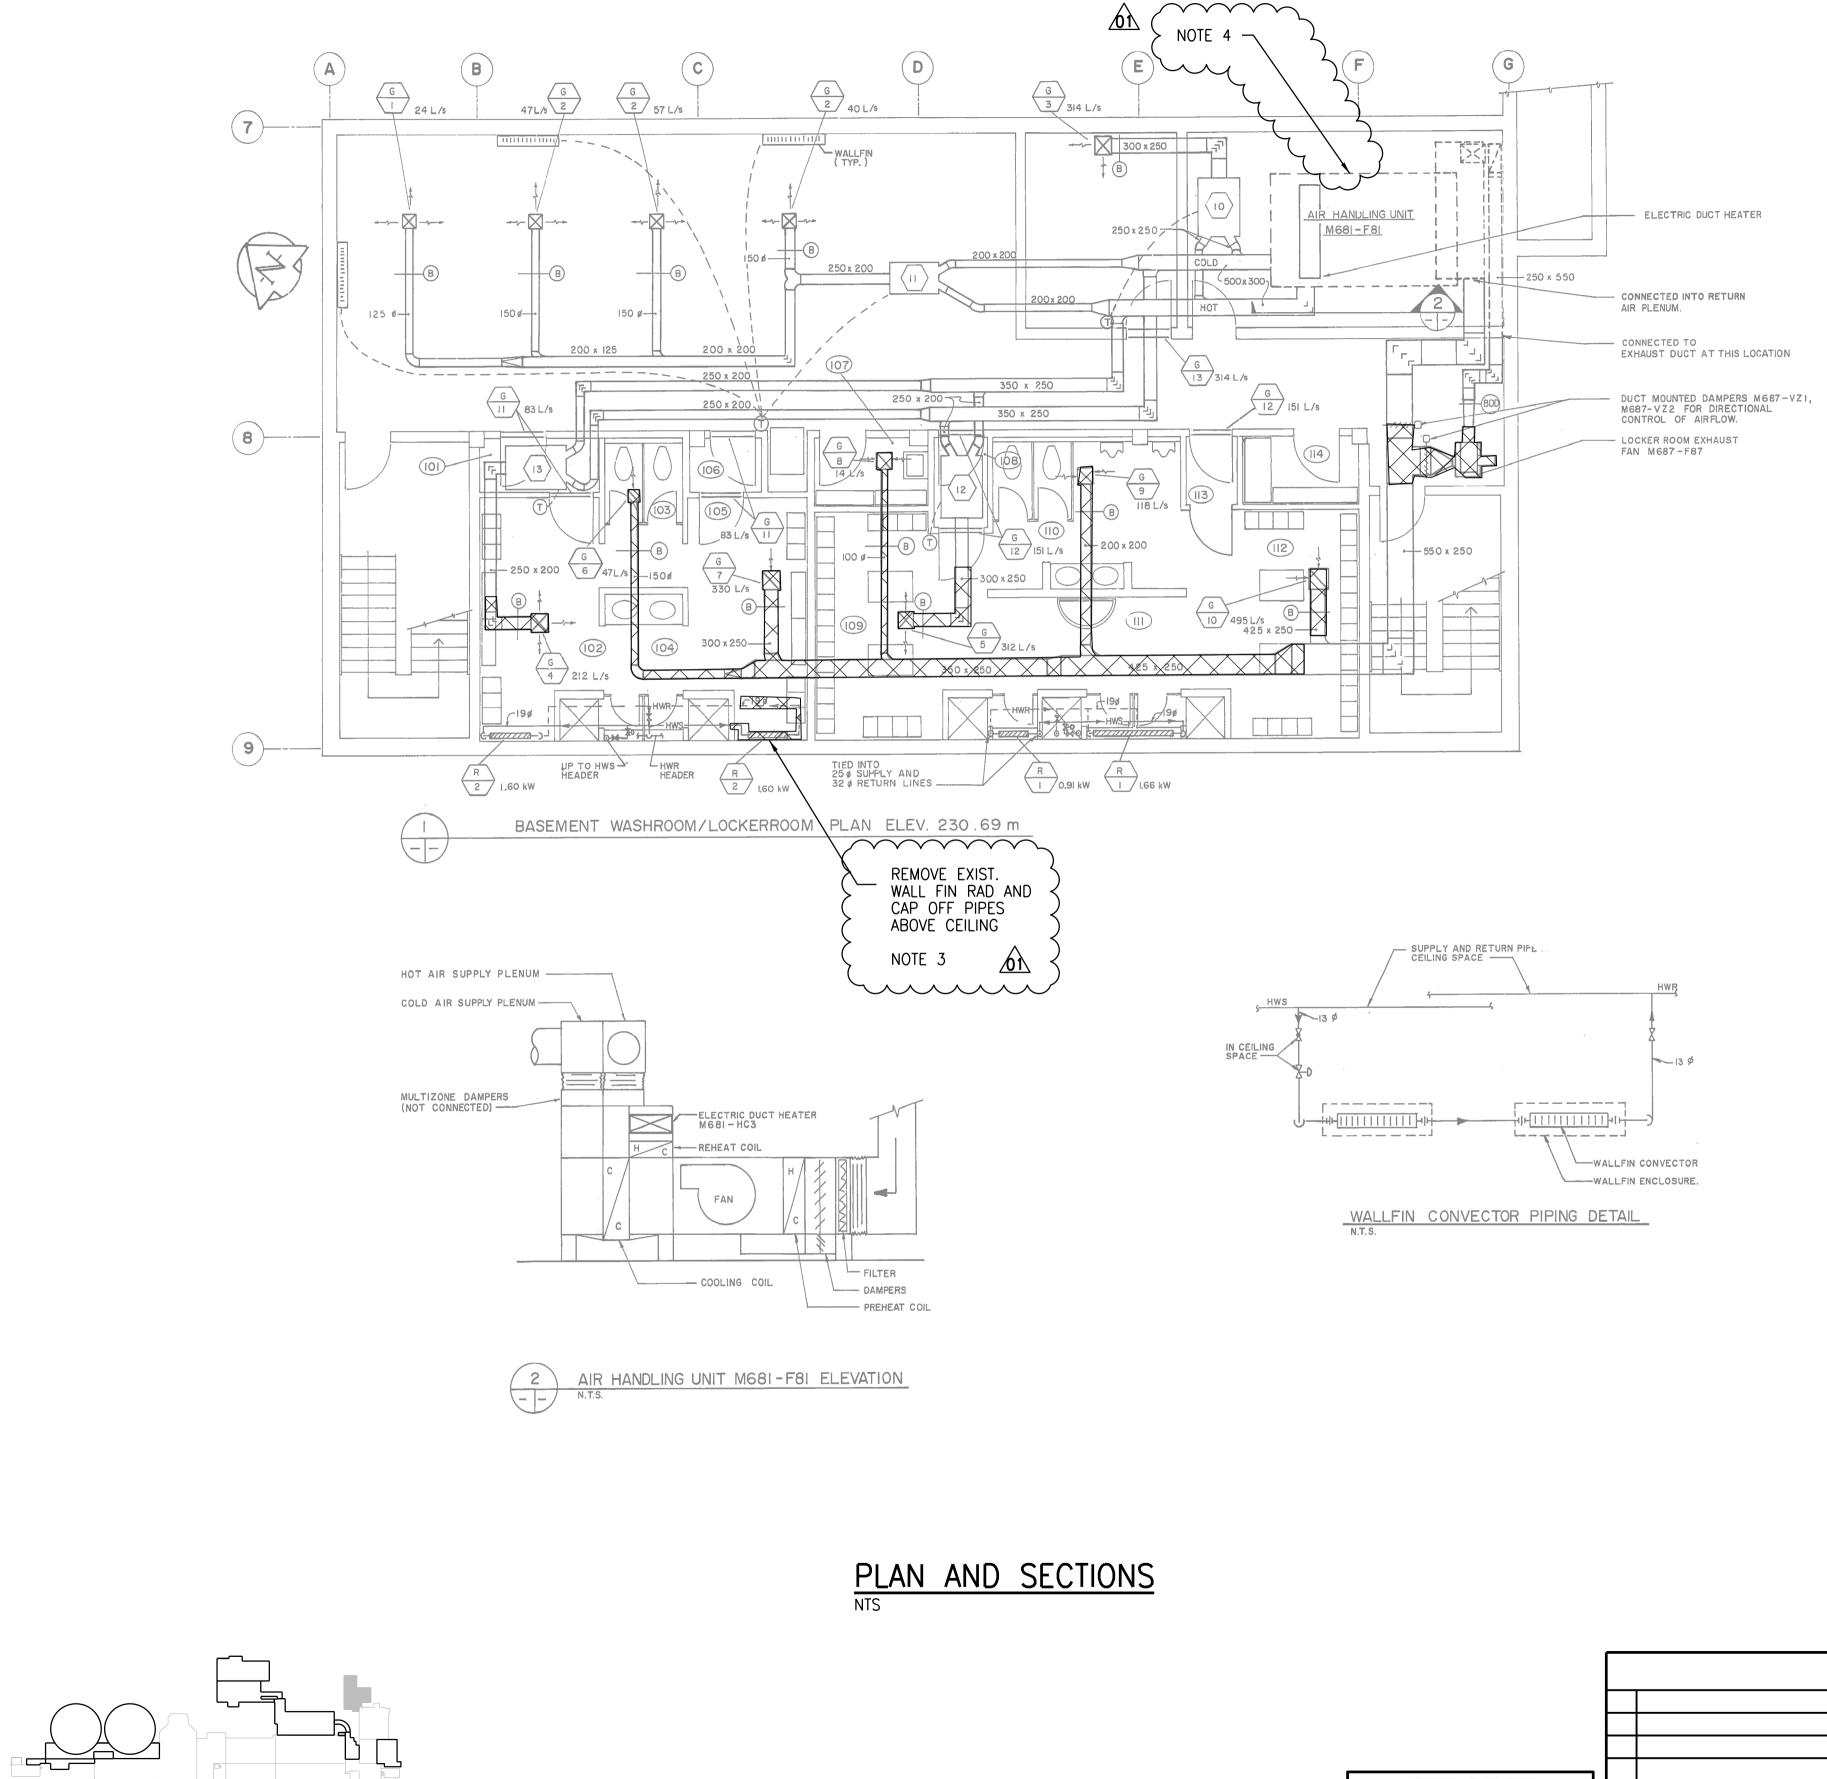

## N KEY PLAN

LEGEND:

INDICATES DEMOLITION WORK

|                                 | NOTES:          |                                                              |                                                                                                                                                     |         |        |      |  |
|---------------------------------|-----------------|--------------------------------------------------------------|-----------------------------------------------------------------------------------------------------------------------------------------------------|---------|--------|------|--|
| Ę                               | 1.              | REFER TO DRAWINGS 1-0102-MGAD-M601 FOR NEW WORK.             |                                                                                                                                                     |         |        |      |  |
|                                 | 2.              | REFER TO GENERAL DEMOLITION NOTES DRAWING 1-0102-DAAA-AD01.  |                                                                                                                                                     |         |        |      |  |
|                                 | 3.              |                                                              | FIRMED ABESTOS CONTAINING MATERIALS IN HEATING WATER RETURN<br>NGS INSULATION. REFER TO ASBESTOS ABATEMENT SPECIFICATION<br>ABATEMENT PROCEDURES.   |         |        |      |  |
| Z                               | 4.              | CONFIRMED ABESTOS CONTAINING MATERIALS IN AIR HANDLING UNIT. |                                                                                                                                                     |         |        |      |  |
|                                 |                 |                                                              |                                                                                                                                                     |         |        |      |  |
|                                 |                 |                                                              | SEALING ARCHITECT OR ENGINEER ACCEPTS<br>RESPONSIBILITY ONLY FOR AREAS IDENTIFIED BY<br>CLOUDING ON THIS DRAWING.                                   |         |        |      |  |
|                                 |                 |                                                              | NOTE: THIS DRAWING SUPERSEDES                                                                                                                       | DRAWIN( | G SEP- | -209 |  |
| _L                              | ENGINEER'S SEAL |                                                              | Winnipeg THE CITY OF WINNIPEG<br>WATER AND WASTE DEPARTMENT                                                                                         |         |        |      |  |
| BY:<br>REIF<br>CON<br>. SF      | HAMMER          | T.T.<br>TRAN<br>Member<br>40578                              | SOUTH END WATER POLLUTION CONTROL CENTRE<br>SEWPCC UPGRADING/EXPANSION PROJECT<br>MECHANICAL<br>ADMINISTRATION BUILDING<br>LOCKER ROOM – DEMOLITION |         |        |      |  |
| , , ,                           | /04/05          |                                                              | CITY DRAWING NUMBER                                                                                                                                 | SHEET   | REV.   | SIZE |  |
|                                 |                 |                                                              | 1-0102-MGAD-MD53                                                                                                                                    | 001     | 01     | A1   |  |
| FILE NAME: 1-0102-MGAD-MD53.dgn |                 |                                                              |                                                                                                                                                     |         |        |      |  |