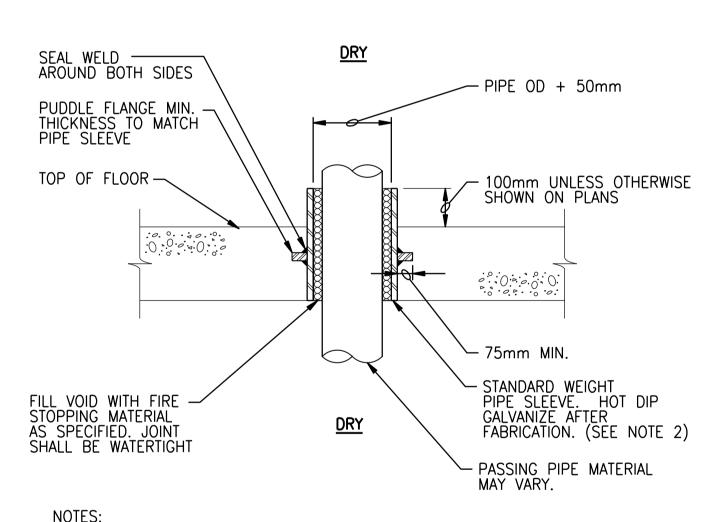

INSULATION. REFER TO ASBESTOS ABATEMENT SPECIFICATIONS FOR ABATEMENT

CONFIRMED ASBESTOS CONTAINING MATERIAL IN HEATING WATER FITTINGS

- 1. ALL DIMENSIONS IN MILLIMETERS, UNLESS OTHERWISE NOTED.
- COAT FLOOR SLEEVE WITH SPECIFIED PAINT SYSTEM PRIOR TO CONCRETE PLACEMENT.
- 3. ALL PIPE SUPPORT COMPONENTS SHALL BE DESIGNED FABRICATED FROM STAINLESS STEEL MATERIAL, UNLESS NOTED OTHERWISE.