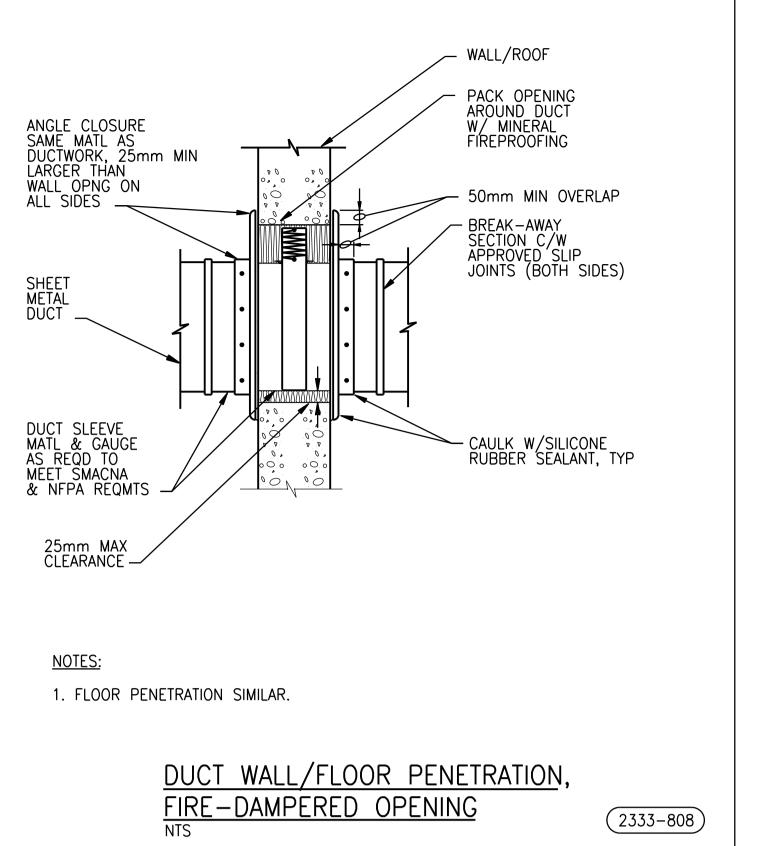

SHEET METAL DUCT

- FLOOR OR WALL

).00.00.00.00

PACK OPENING AROUND
DUCT W/ MINERAL
FIREPROOFING & SAFEING

(2305-412)

SEALANT, ALL AROUND, TYP BOTH SIDES OF STRUCTURE

REFER TO DWG MGAD-P050, P-051 FOR REMOVING AND RE-ROUTING OF DUCT AND HYDRONIC PIPING.