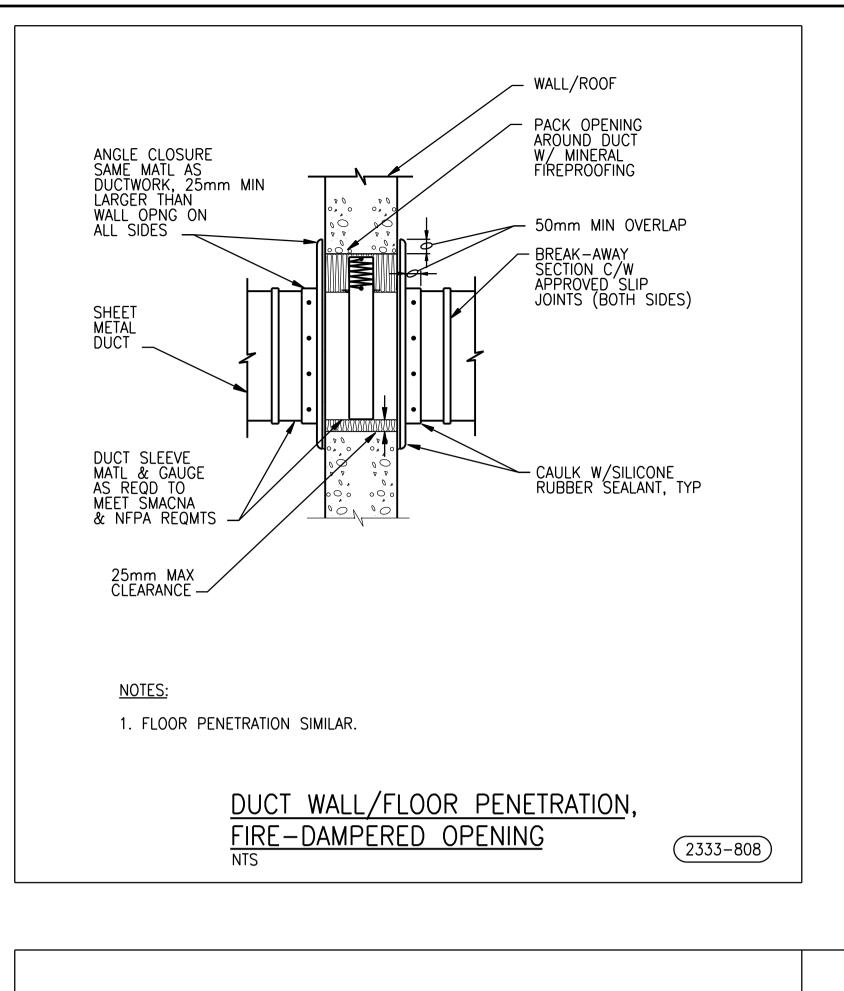

SHEET METAL DUCT

- FLOOR OR WALL

).00.00.00.00

PACK OPENING AROUND
DUCT W/ MINERAL
FIREPROOFING & SAFEING

(2305-412)

SEALANT, ALL AROUND, TYP BOTH SIDES OF STRUCTURE

REFER TO DWG MGAD-P050, P-051 FOR REMOVING AND RE-ROUTING OF DUCT AND HYDRONIC PIPING.