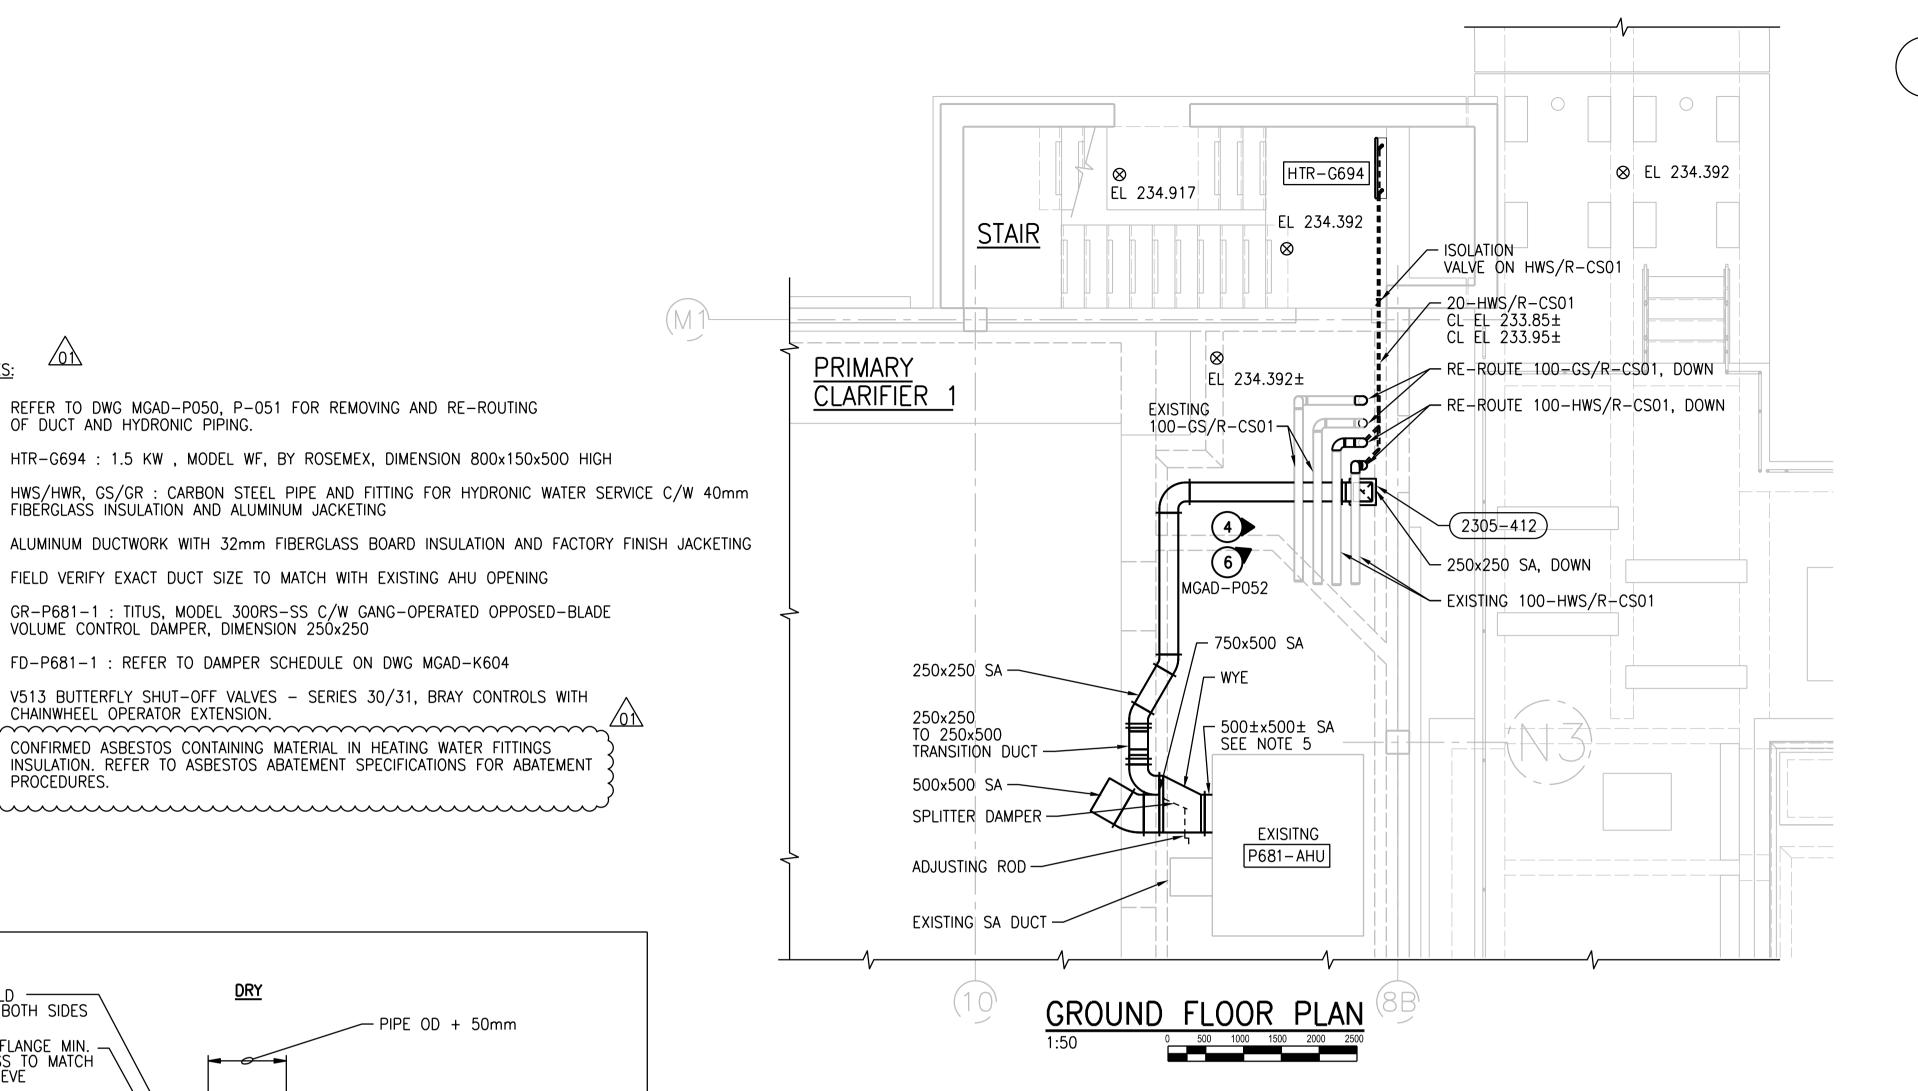

SHEET METAL DUCT

- FLOOR OR WALL

).00.00.00.00

PACK OPENING AROUND
DUCT W/ MINERAL
FIREPROOFING & SAFEING

(2305-412)

SEALANT, ALL AROUND, TYP BOTH SIDES OF STRUCTURE

REFER TO DWG MGAD-P050, P-051 FOR REMOVING AND RE-ROUTING OF DUCT AND HYDRONIC PIPING.

FIELD VERIFY EXACT DUCT SIZE TO MATCH WITH EXISTING AHU OPENING

FD-P681-1: REFER TO DAMPER SCHEDULE ON DWG MGAD-K604

FIBERGLASS INSULATION AND ALUMINUM JACKETING

VOLUME CONTROL DAMPER, DIMENSION 250x250

PROCEDURES.

HTR-G694: 1.5 KW, MODEL WF, BY ROSEMEX, DIMENSION 800x150x500 HIGH

GR-P681-1: TITUS, MODEL 300RS-SS C/W GANG-OPERATED OPPOSED-BLADE

V513 BUTTERFLY SHUT-OFF VALVES - SERIES 30/31, BRAY CONTROLS WITH CHAINWHEEL OPERATOR EXTENSION.

INSULATION. REFER TO ASBESTOS ABATEMENT SPECIFICATIONS FOR ABATEMENT

CONFIRMED ASBESTOS CONTAINING MATERIAL IN HEATING WATER FITTINGS

- 1. ALL DIMENSIONS IN MILLIMETERS, UNLESS OTHERWISE NOTED.
- COAT FLOOR SLEEVE WITH SPECIFIED PAINT SYSTEM PRIOR TO CONCRETE PLACEMENT.
- 3. ALL PIPE SUPPORT COMPONENTS SHALL BE DESIGNED FABRICATED FROM STAINLESS STEEL MATERIAL, UNLESS NOTED OTHERWISE.