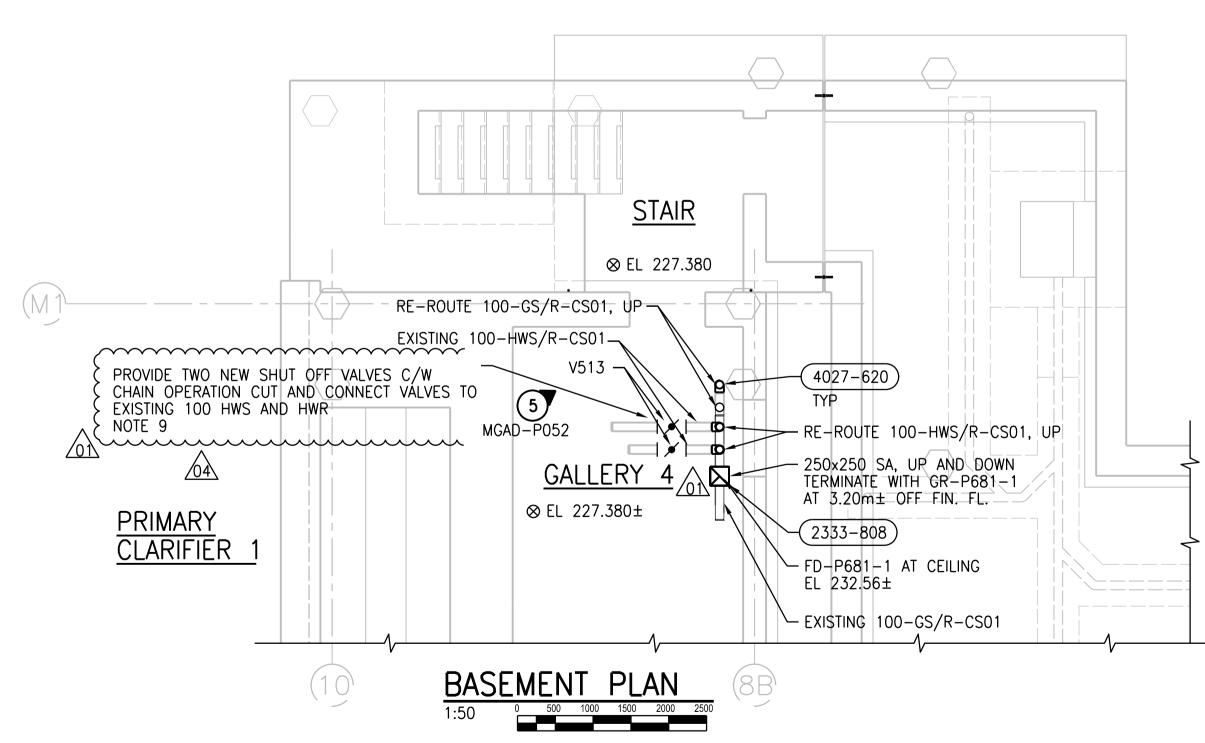

SHEET METAL DUCT

- FLOOR OR WALL

).00.00.00.00

PACK OPENING AROUND
DUCT W/ MINERAL
FIREPROOFING & SAFEING

(2305-412)

SEALANT, ALL AROUND, TYP BOTH SIDES OF STRUCTURE

REFER TO DWG MGAD-P050, P-051 FOR REMOVING AND RE-ROUTING OF DUCT AND HYDRONIC PIPING.

FIELD VERIFY EXACT DUCT SIZE TO MATCH WITH EXISTING AHU OPENING

FD-P681-1: REFER TO DAMPER SCHEDULE ON DWG MGAD-K604

FIBERGLASS INSULATION AND ALUMINUM JACKETING

VOLUME CONTROL DAMPER, DIMENSION 250x250

PROCEDURES.

HTR-G694: 1.5 KW, MODEL WF, BY ROSEMEX, DIMENSION 800x150x500 HIGH

GR-P681-1: TITUS, MODEL 300RS-SS C/W GANG-OPERATED OPPOSED-BLADE

V513 BUTTERFLY SHUT-OFF VALVES - SERIES 30/31, BRAY CONTROLS WITH CHAINWHEEL OPERATOR EXTENSION.

INSULATION. REFER TO ASBESTOS ABATEMENT SPECIFICATIONS FOR ABATEMENT

CONFIRMED ASBESTOS CONTAINING MATERIAL IN HEATING WATER FITTINGS

- 1. ALL DIMENSIONS IN MILLIMETERS, UNLESS OTHERWISE NOTED.
- COAT FLOOR SLEEVE WITH SPECIFIED PAINT SYSTEM PRIOR TO CONCRETE PLACEMENT.
- 3. ALL PIPE SUPPORT COMPONENTS SHALL BE DESIGNED FABRICATED FROM STAINLESS STEEL MATERIAL, UNLESS NOTED OTHERWISE.

FLOOR SLEEVE (DRY)

(4027-620)

FILE NAME:

50mm ANGLE CLOSURE COLLAR, MATERIAL TO BE OF SAME TYPE OF DUCT,TYP

0.0.0.0.0.0

1. WALL PENETRATION SIMILAR.

2. 50mm ANGLE CLOSURE COLLAR OF SAME MATERIAL AS DUCT.

FLOOR PENETRATION - DRY AREA

12mm MAXIMUM CLEARANCE

ALL AROUND, TYP BOTH SIDES OF STRUCTURE

**APEGIN Certificate of Authorization** 

CH2MHILL KGS **•**)) SNC · LAVALIN DESIGNED BY: CHECKED BY: T. TRAN APPROVED BY: TRAN 04 ISSUED FOR ADDENDUM 7 - 976-2016 2017/07/20 JBC H.T. FREIHAMMER Member 03 ISSUED FOR CONSTRUCTION - 976/2016 2017/04/05 K.F. SSUED FOR CONSTRUCTION SCALE: AS NOTED 40578 10/2015 | K.F. 02 | ISSUED FOR CONSTRUCTION J. SHUMKA 09/2015 K.R. T.T. DATE: 2017/04/05 01 ISSUED FOR ADDENDUM NO. 2 DATE: 2017/04/05 08/2015 K.F. T.T. CONSULTANT NO.: 474248 00 ISSUED FOR TENDER