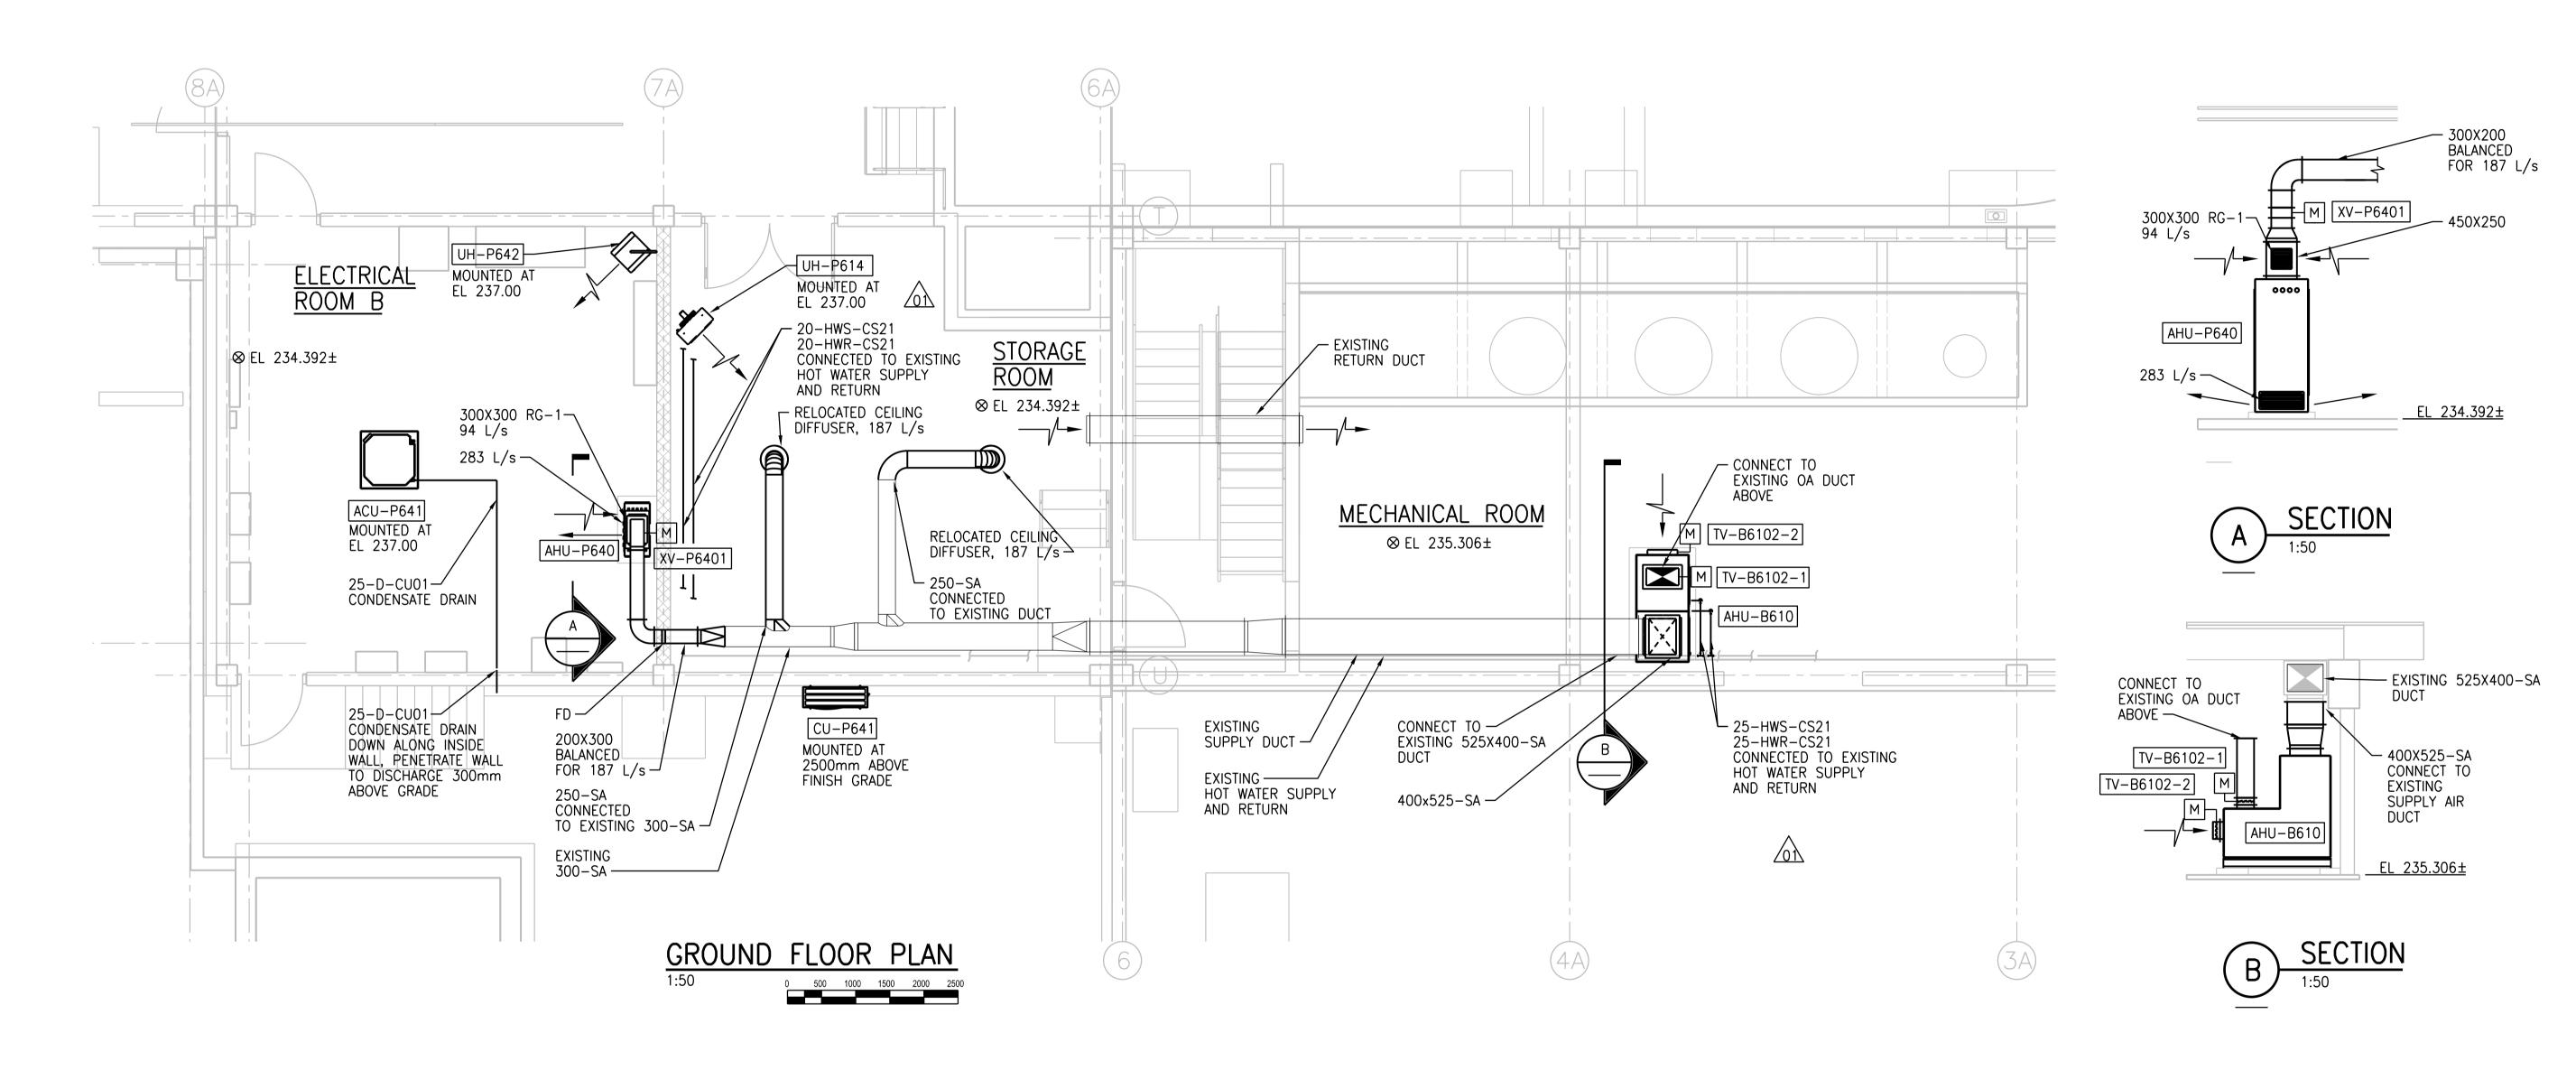

## NOTES:

FILE NAME:

- 1. CONFIRMED ASBESTOS CONTAINING MATERIAL IN HEATING WATER FITTINGS INSULATION. REFER TO ASBESTOS ABATEMENT SPECIFICATIONS FOR ABATEMENT PROCEDURES.
- CONFIRMED ASBESTOS CONTAINING MATERIAL IN AIR HANDLING UNIT. REFER TO ASBESTOS ABATEMENT SPECIFICATIONS FOR ABATEMENT PROCEDURES.
- 3. CONFIRMED ASBESTOS CONTAINING MATERIAL DUCTWORK INSULATION.
  REFER TO ASBESTOS ABATEMENT SPECIFICATIONS FOR ABATEMENT PROCEDURES.