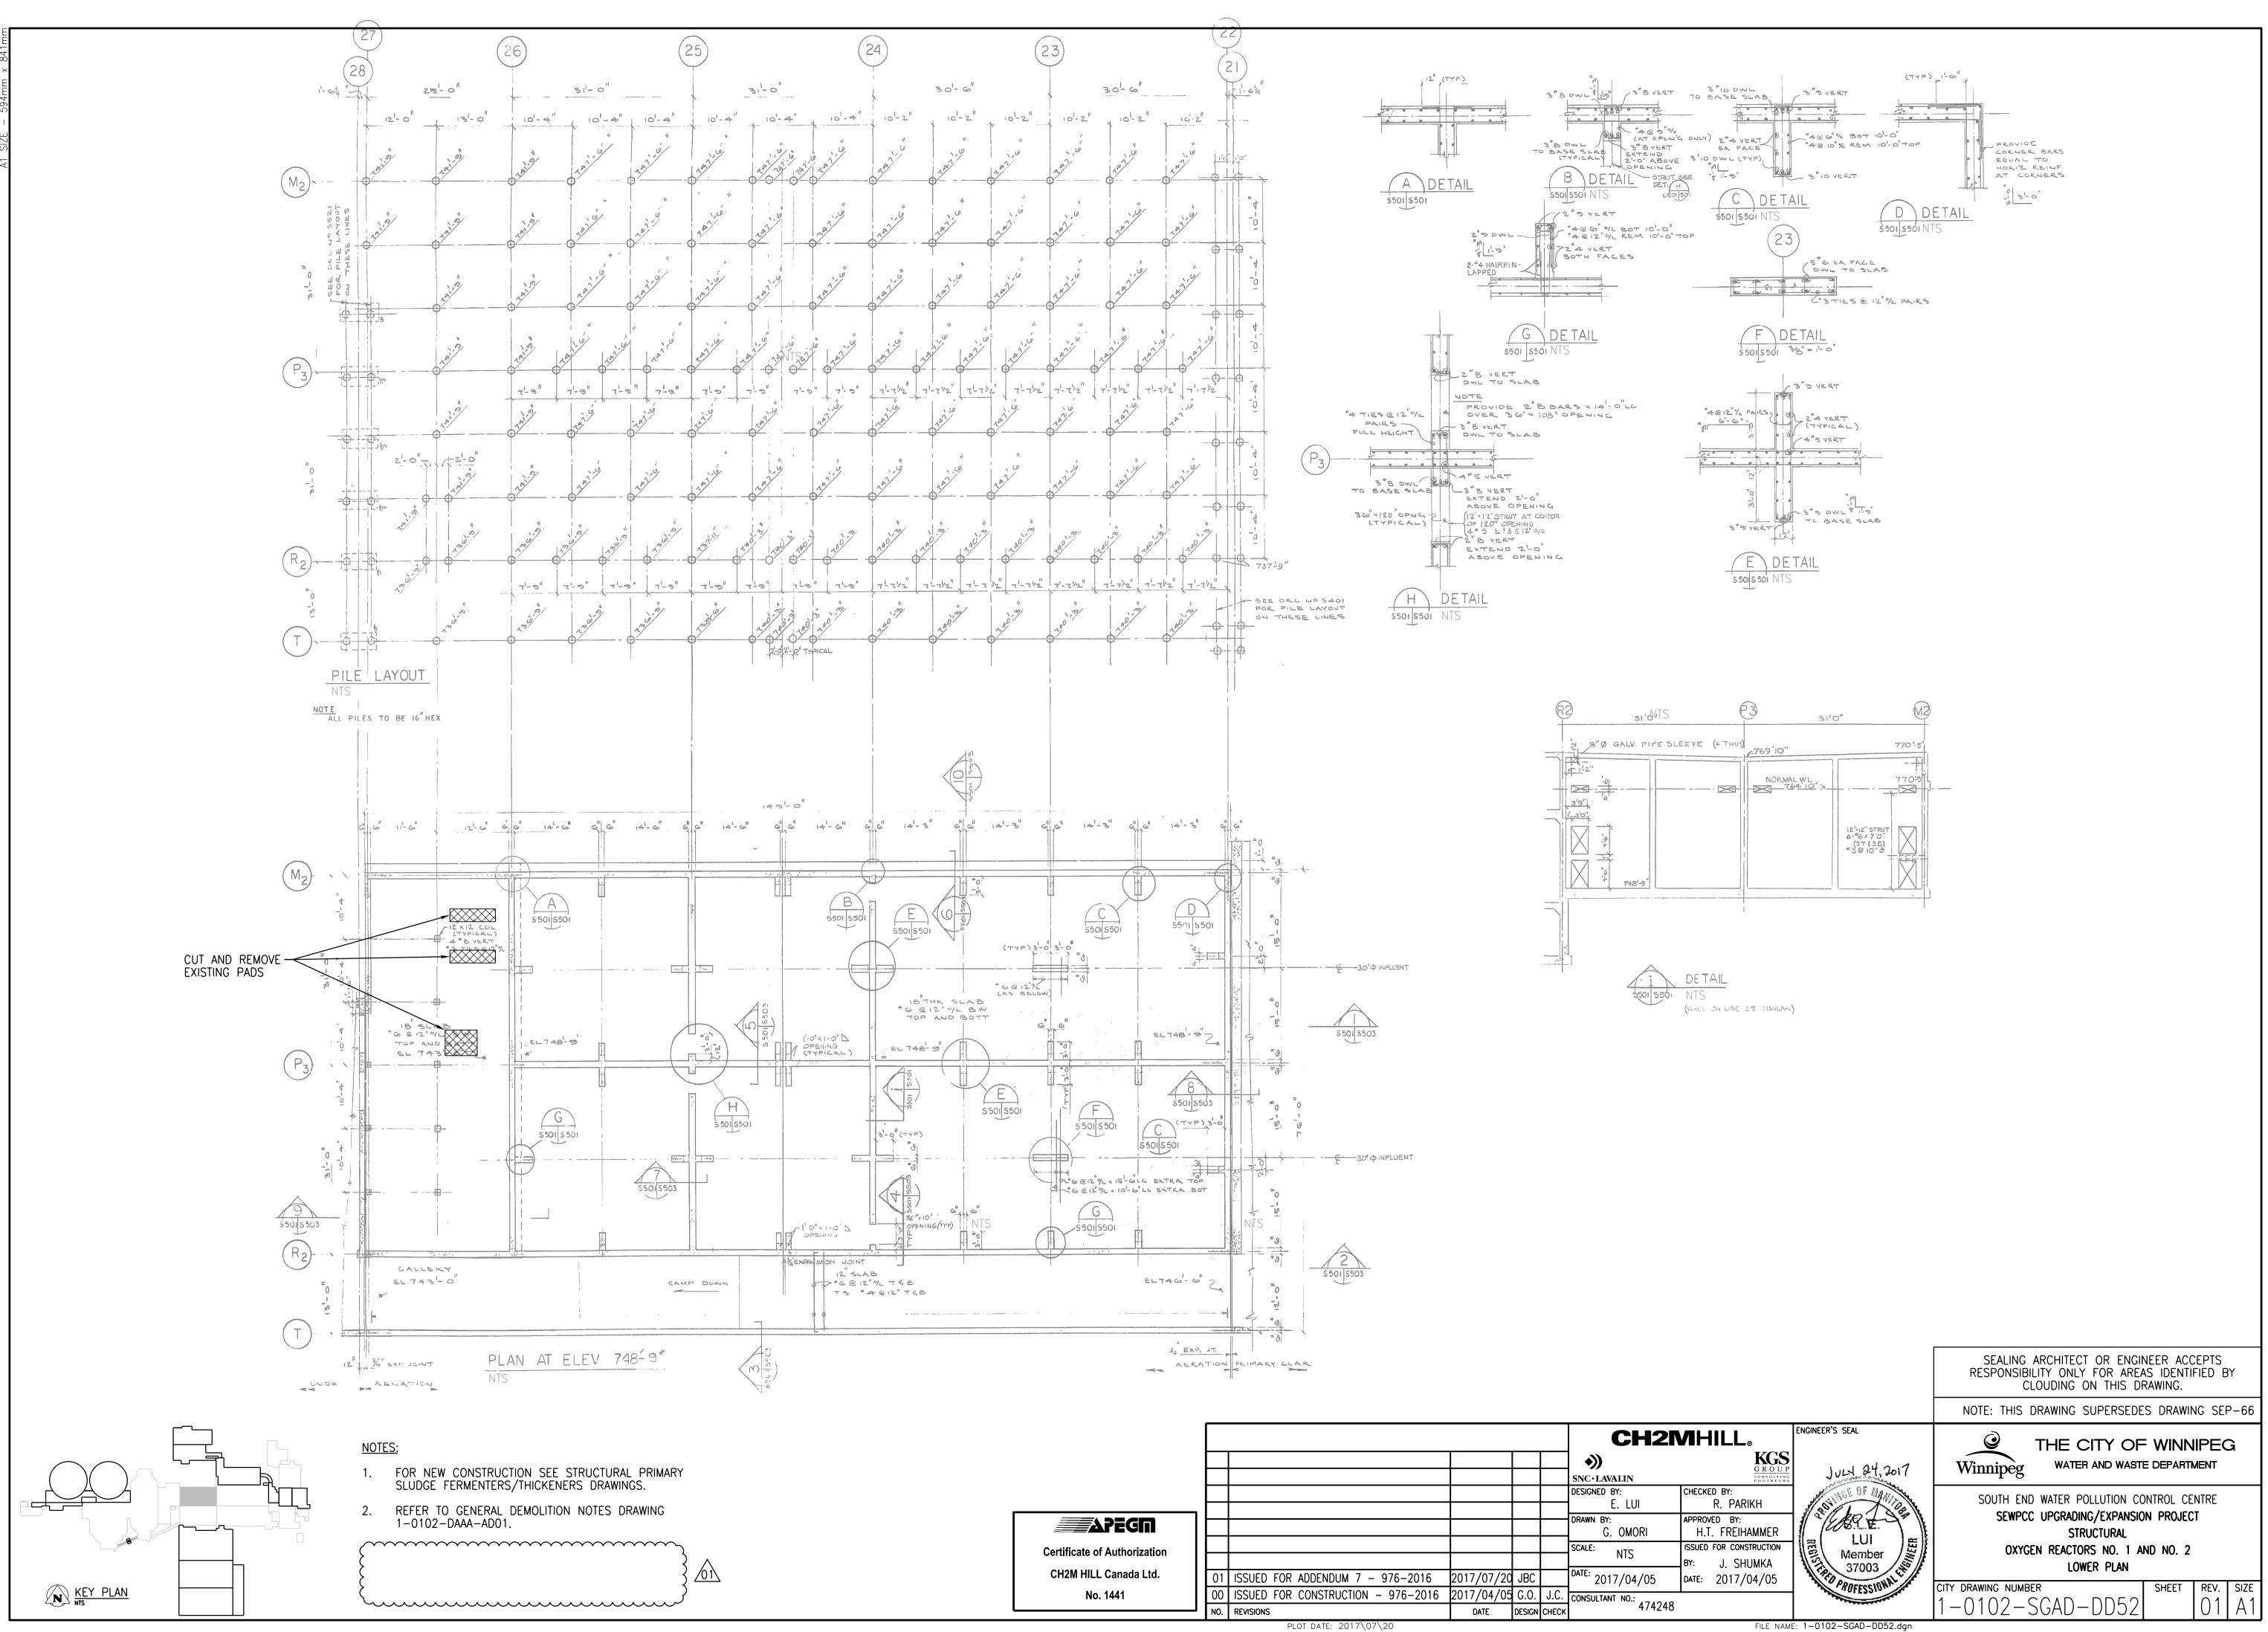

|                              |          |                                    |            |        |       | CH2MHI                 |                     |  |  |
|------------------------------|----------|------------------------------------|------------|--------|-------|------------------------|---------------------|--|--|
|                              |          |                                    |            |        |       | •))                    |                     |  |  |
|                              |          |                                    |            |        |       | <b>SNC · LAVALIN</b>   |                     |  |  |
|                              |          |                                    |            |        |       | designed by:<br>E. LUI | снескер в<br>R.     |  |  |
|                              |          |                                    |            |        |       | drawn by:<br>G. OMORI  | approved<br>H.T. F  |  |  |
| Certificate of Authorization | $\vdash$ |                                    |            |        |       | NIS I                  | ISSUED FOR<br>BY: J |  |  |
| CH2M HILL Canada Ltd.        | 01       |                                    | 2017/07/20 |        |       |                        | DATE: 20            |  |  |
| No. 1441                     | 00       | ISSUED FOR CONSTRUCTION – 976–2016 | 2017/04/05 | G.O.   | J.C.  | CONSULTANT NO.: 474248 |                     |  |  |
|                              | NO.      | REVISIONS                          | DATE       | DESIGN | СНЕСК | 474248                 |                     |  |  |
|                              |          |                                    |            |        |       |                        |                     |  |  |