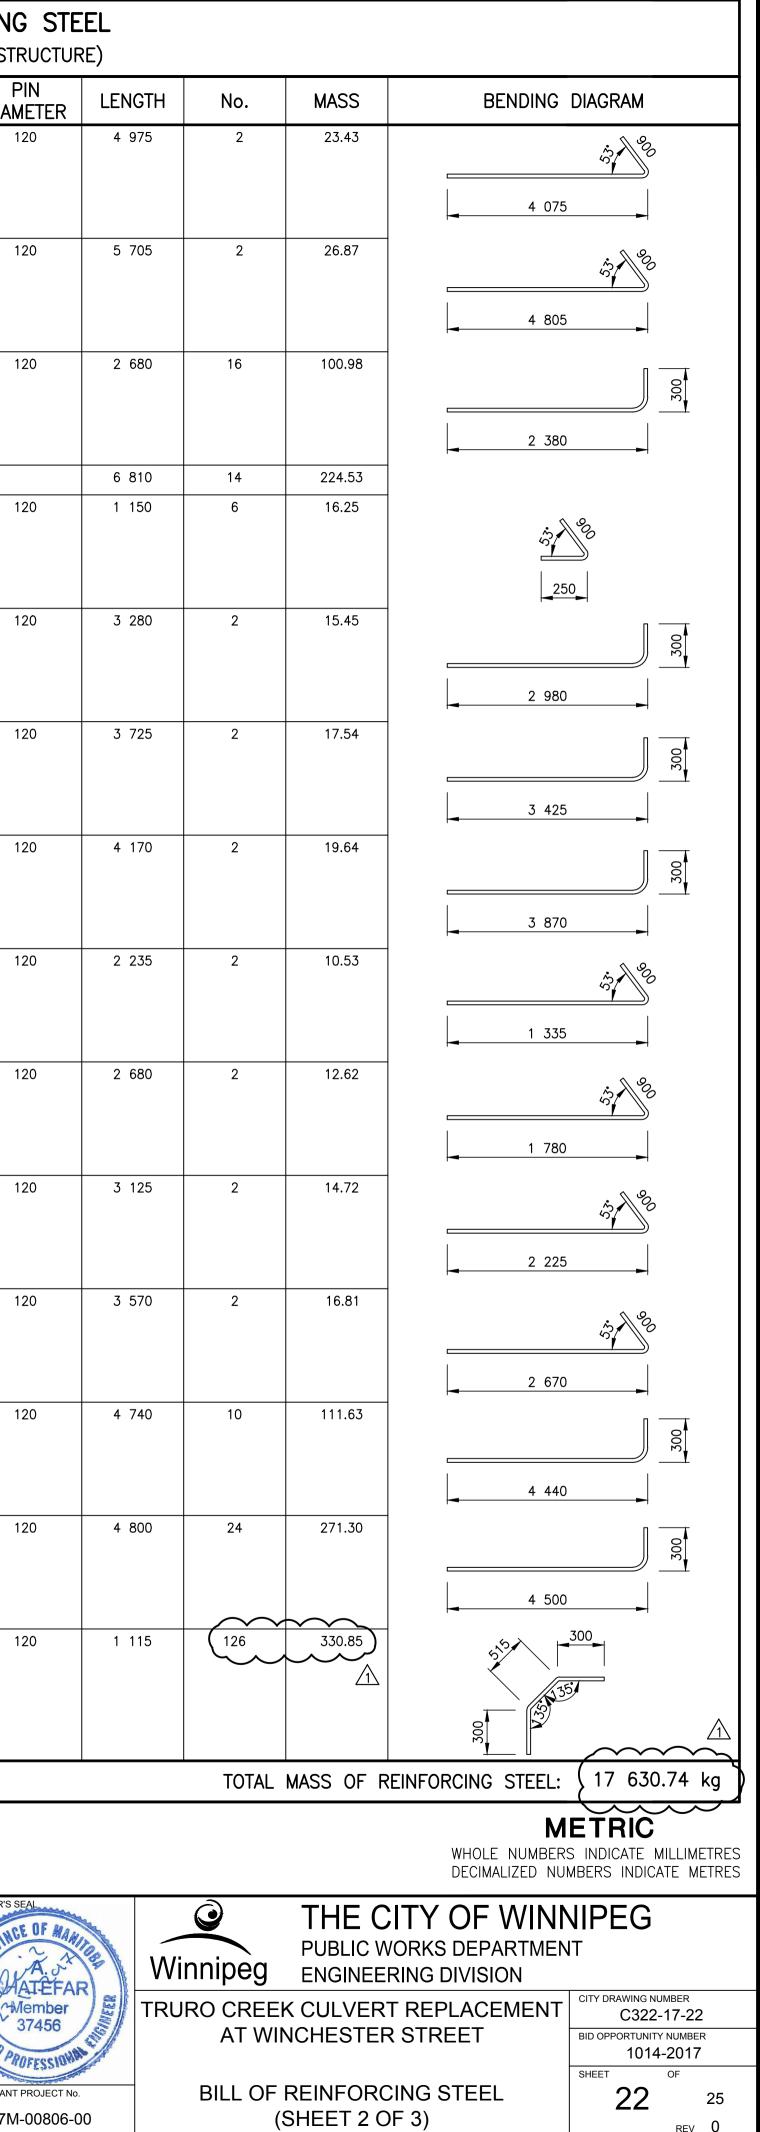

| BILL OF REINFORCING STEEL<br>FOR BOX CULVERT (SUBSTRUCTURE) |                                       |                                                |                                              |                                |                                                |                                                                          | BILL OF REINFORCING STEEL<br>FOR BOX CULVERT (SUBSTRUCTURE) |                                                               |                                                                                                    |                                                       |                                                                   |                                                        |                             |                                            | BILL OF REINFORCING           FOR BOX CULVERT (SUBSTRU                                        |  |  |
|-------------------------------------------------------------|---------------------------------------|------------------------------------------------|----------------------------------------------|--------------------------------|------------------------------------------------|--------------------------------------------------------------------------|-------------------------------------------------------------|---------------------------------------------------------------|----------------------------------------------------------------------------------------------------|-------------------------------------------------------|-------------------------------------------------------------------|--------------------------------------------------------|-----------------------------|--------------------------------------------|-----------------------------------------------------------------------------------------------|--|--|
| MARK                                                        | TYPE                                  | PIN<br>DIAMETER                                | LENGTH                                       | No.                            | MASS                                           | BENDING DIAGRAM                                                          | MARK                                                        | TYPE                                                          | PIN<br>DIAMETER                                                                                    | LENGTH                                                | No.                                                               | MASS                                                   | BENDING DIAGRAM             | MARK                                       | TYPE DIAI                                                                                     |  |  |
| C1520-13                                                    | BENT                                  | 95                                             | 1 930                                        | 2                              | 6.06                                           |                                                                          | C2006                                                       | BENT                                                          | 120                                                                                                |                                                       | 246                                                               |                                                        |                             | C2014-5                                    | BENT                                                                                          |  |  |
| C1520-14                                                    | BENT                                  | 95                                             | 2 020                                        | 2                              | 6.34                                           |                                                                          | C2007<br>C2008                                              | STR<br>BENT                                                   | 120                                                                                                | 9 255<br>1 760                                        | 12<br>74                                                          | 261.55<br>306.72                                       |                             | C2014-6                                    | BENT                                                                                          |  |  |
| C1520-15                                                    | BENT                                  | 95                                             | 2 110                                        | 2                              | 6.63                                           |                                                                          |                                                             |                                                               |                                                                                                    |                                                       |                                                                   |                                                        | 800                         | C2015                                      | BENT                                                                                          |  |  |
|                                                             |                                       |                                                |                                              |                                |                                                |                                                                          | C2009                                                       | BENT                                                          | 120                                                                                                | 2 680                                                 | 8                                                                 | 50.49                                                  | 2 380                       | C2016<br>C2017                             | STR<br>BENT                                                                                   |  |  |
| C1520-16                                                    | BENT                                  | 95                                             | 2 195                                        | 2                              | 6.89                                           |                                                                          | C2010-1                                                     | BENT                                                          | 120                                                                                                | 2 880                                                 | 4                                                                 | 27.13                                                  |                             | C2018-1                                    | BENT                                                                                          |  |  |
| C1520-17                                                    | BENT                                  | 95                                             | 2 285                                        | 2                              | 7.17                                           |                                                                          | C2010-2                                                     | BENT                                                          | 120                                                                                                | 3 310                                                 | 4                                                                 | 31.18                                                  | 2 580                       |                                            |                                                                                               |  |  |
|                                                             |                                       |                                                |                                              |                                |                                                |                                                                          | C2010-3                                                     | BENT                                                          | 120                                                                                                | 3 735                                                 | 4                                                                 | 35.18                                                  | 3 010                       | C2018–2                                    | BENT                                                                                          |  |  |
| C1520–18                                                    | BENT                                  | 95                                             | 2 370                                        | 2                              | 7.44                                           |                                                                          | C2010-4                                                     | BENT                                                          | 120                                                                                                | 4 160                                                 | 4                                                                 | 39.19                                                  | 3 435                       | C2018-3                                    | BENT                                                                                          |  |  |
| C1520-19                                                    | BENT                                  | 95                                             | 2 460                                        | 2                              | 7.72                                           |                                                                          | C2010–5                                                     | BENT                                                          | 120                                                                                                | 4 585                                                 | 4                                                                 | 43.19                                                  |                             | C2019-1                                    | BENT                                                                                          |  |  |
| C1520–20                                                    | BENT                                  | 95                                             | 2 550                                        | 2                              | 8.01                                           |                                                                          |                                                             |                                                               |                                                                                                    |                                                       |                                                                   |                                                        | 4 285                       | C2019-2                                    | BENT                                                                                          |  |  |
|                                                             |                                       |                                                |                                              |                                |                                                |                                                                          | C2010-6                                                     | BENT                                                          | 120                                                                                                | 5 010                                                 | 4                                                                 | 47.19                                                  | 4 710                       | C2019-3                                    | BENT                                                                                          |  |  |
| C2001                                                       | BENT                                  | 120                                            | 5 630                                        | 74                             | 981.14                                         |                                                                          | C2011<br>C2012<br>C2013                                     | STR<br>STR<br>STR                                             |                                                                                                    | 14       775         15       255         6       590 | 2<br>14<br>15                                                     | 69.59<br>502.96<br>232.79                              | $\mathbf{Y}$                | C2019-4                                    | BENT                                                                                          |  |  |
|                                                             |                                       |                                                |                                              |                                |                                                | 375                                                                      | C2014-1                                                     | BENT                                                          | 120                                                                                                | 2 060                                                 | 2                                                                 | 9.70                                                   | 1 160                       |                                            |                                                                                               |  |  |
| C2002                                                       | BENT                                  | 120                                            | 5 400<br><u>(</u> )                          | 123                            | 1 564.19                                       |                                                                          | C2014-2                                                     | BENT                                                          | 120                                                                                                | 2 790                                                 | 2                                                                 | 13.14                                                  |                             | C2020                                      | BENT                                                                                          |  |  |
| C2003                                                       | BENT                                  | 120                                            | 5 400                                        | 147                            | 1 869.40                                       |                                                                          | )<br>) C2014–3                                              | BENT                                                          | 120                                                                                                | 3 520                                                 | 2                                                                 | 16.58                                                  | 1 890                       | C2021                                      | BENT                                                                                          |  |  |
| 00001                                                       |                                       |                                                |                                              |                                |                                                |                                                                          | )<br>)<br>C2014-4                                           | BENT                                                          | 120                                                                                                | 4 245                                                 | 2                                                                 | 19.99                                                  | 2 620                       | C2022                                      | BENT                                                                                          |  |  |
| C2004                                                       | BENT                                  | 120                                            | 5 630                                        | 74                             | 981.14                                         |                                                                          |                                                             |                                                               |                                                                                                    |                                                       |                                                                   |                                                        |                             |                                            |                                                                                               |  |  |
| C2005                                                       | BENT                                  | 120                                            |                                              | 246                            | 1 149.97                                       |                                                                          |                                                             |                                                               |                                                                                                    |                                                       |                                                                   |                                                        | CONTINUED→                  | ] [                                        |                                                                                               |  |  |
|                                                             |                                       |                                                |                                              |                                |                                                | CONTINUED→                                                               |                                                             | UNDERG                                                        | NS APPROVED<br>ROUND STRUC                                                                         | TURES                                                 | <ul> <li>TOP NUT OF F<br/>BETWEEN NES</li> <li>233.659</li> </ul> | IRST HYDRANT SOUTH OF INTE<br>S AVENUE AND LINWOOD STR |                             | 93 Lombard Ave<br>Winnipeg<br>T+ 1<br>F+ 1 | Group Limited<br>enue, Suite 111<br>MB R3B 3B1<br>204-943-3178<br>204-943-4948<br>www.wsp.com |  |  |
|                                                             |                                       |                                                |                                              |                                |                                                | GE<br>MA<br>Certificate of A<br>WSP Canada G                             | NITOBA<br>Authorization                                     | LOCATION OF U<br>SHOWN ARE B<br>AVAILABLE BU<br>EXISTING LITU | JNDERGROUND STRUCTUI<br>ASED ON THE BEST INFOR<br>I NO GUARANTEE IS GIVEN<br>TIES ARE SHOWN OR THA | RES AS<br>MATION<br>N THAT ALL<br>T THE GIVEN<br>OF   |                                                                   |                                                        | DRAWN<br>BY CP              | APPROVED<br>BY                             | IL AND R                                                                                      |  |  |
| NOTE:<br>These design docur<br>no representations           | ments are prepara<br>of any kind made | ed solely for the use<br>e by the design profe | by the party with w<br>essional to any party | hom the desig<br>with whom the | n professional has ei<br>e design professional | ntered into a contract and there are<br>has not entered into a contract. |                                                             | LOCATIONS AR<br>EXISTANCE AN                                  | E EXACT CONFIRMATION (<br>D EXACT LOCATION OF AL<br>INED FROM THE INDIVIDU                         | DF<br>L SERVICES<br>AL UTILITIES<br>0                 | ISSUED FOR AD<br>ISSUED FOR TEI<br>REVISIONS                      |                                                        | 17.11.23 JL VERTICAL N.T.S. | RELEASED FOR<br>CONSTRUCTION<br>DATE       | CONS                                                                                          |  |  |