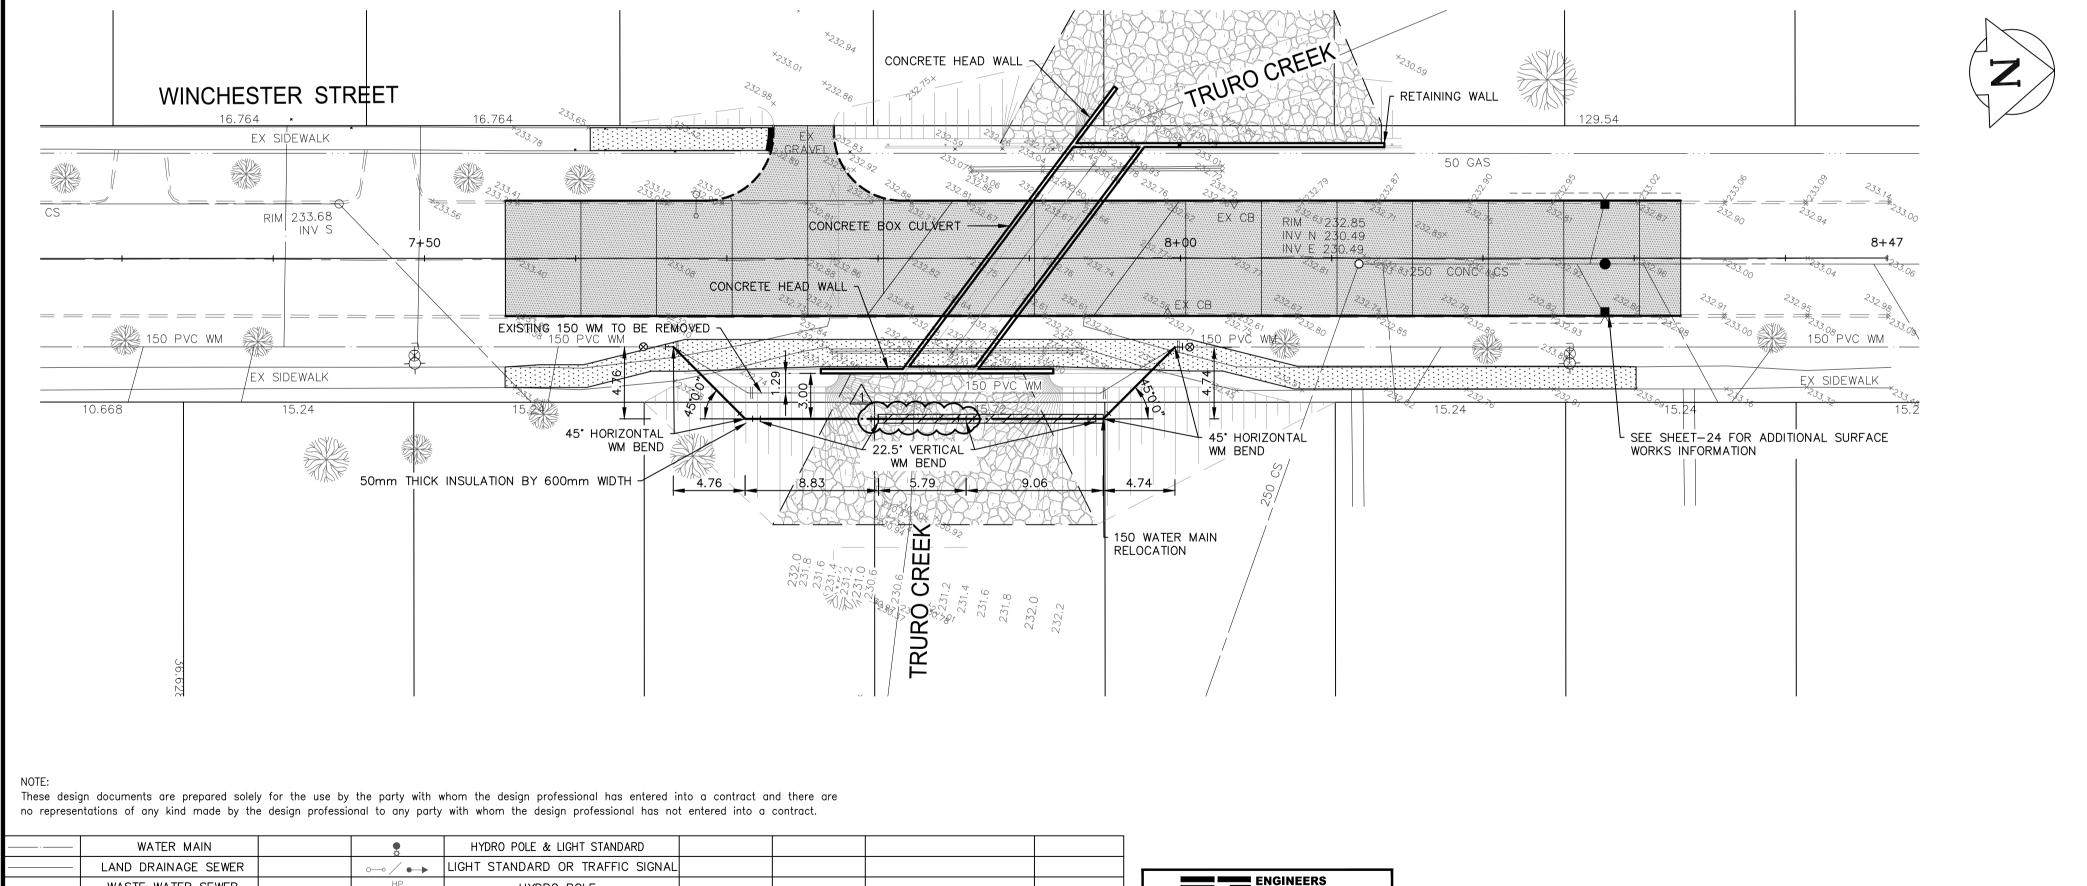

| 004.00  | EXISTING FIRE HYDRANT                                                                                                                                                                                                                                                                                                                                                                                                                                                                                                                                                                                                                                                                                                                                                                                                                                                                                                                                                                                                                                                                                                                                                                                                                                                                                                                                                                                                                                                                                                                                                                                                                                                                                                                                                                                                                                                               | 004.00 |
|---------|-------------------------------------------------------------------------------------------------------------------------------------------------------------------------------------------------------------------------------------------------------------------------------------------------------------------------------------------------------------------------------------------------------------------------------------------------------------------------------------------------------------------------------------------------------------------------------------------------------------------------------------------------------------------------------------------------------------------------------------------------------------------------------------------------------------------------------------------------------------------------------------------------------------------------------------------------------------------------------------------------------------------------------------------------------------------------------------------------------------------------------------------------------------------------------------------------------------------------------------------------------------------------------------------------------------------------------------------------------------------------------------------------------------------------------------------------------------------------------------------------------------------------------------------------------------------------------------------------------------------------------------------------------------------------------------------------------------------------------------------------------------------------------------------------------------------------------------------------------------------------------------|--------|
| -234.00 | PROPOSED ROADWAY CENTRELINE<br>SEE SHEET-24 FOR ADDITIONAL SURFACE<br>WORKS INFORMATION                                                                                                                                                                                                                                                                                                                                                                                                                                                                                                                                                                                                                                                                                                                                                                                                                                                                                                                                                                                                                                                                                                                                                                                                                                                                                                                                                                                                                                                                                                                                                                                                                                                                                                                                                                                             | 234.00 |
| -233.00 |                                                                                                                                                                                                                                                                                                                                                                                                                                                                                                                                                                                                                                                                                                                                                                                                                                                                                                                                                                                                                                                                                                                                                                                                                                                                                                                                                                                                                                                                                                                                                                                                                                                                                                                                                                                                                                                                                     | 233.00 |
| -232.00 | CONCRETE HEAD WALL     CONCRETE HEAD WALL       CONCRETE BOX CULVERT     EXISTING ROADWAY CENTRELINE                                                                                                                                                                                                                                                                                                                                                                                                                                                                                                                                                                                                                                                                                                                                                                                                                                                                                                                                                                                                                                                                                                                                                                                                                                                                                                                                                                                                                                                                                                                                                                                                                                                                                                                                                                                | 232.00 |
| -231.00 | ON CREEK BANK RIP RAP                                                                                                                                                                                                                                                                                                                                                                                                                                                                                                                                                                                                                                                                                                                                                                                                                                                                                                                                                                                                                                                                                                                                                                                                                                                                                                                                                                                                                                                                                                                                                                                                                                                                                                                                                                                                                                                               | 231.00 |
| 230.00  | EX 150 PVC WM         N         N         N         N         N         N         N         N         N         N         N         N         N         N         N         N         N         N         N         N         N         N         N         N         N         N         N         N         N         N         N         N         N         N         N         N         N         N         N         N         N         N         N         N         N         N         N         N         N         N         N         N         N         N         N         N         N         N         N         N         N         N         N         N         N         N         N         N         N         N         N         N         N         N         N         N         N         N         N         N         N         N         N         N         N         N         N         N         N         N         N         N         N         N         N         N         N         N         N         N         N         N         N         N         N         <                                                                                                                                                                                                                                                                                                                                                                                                                                                                                                                                                                                                                                                                                                                                                                   | 230.00 |
| 229.00  | EXISTING 150 WATER MAIN TO BE REMOVED                                                                                                                                                                                                                                                                                                                                                                                                                                                                                                                                                                                                                                                                                                                                                                                                                                                                                                                                                                                                                                                                                                                                                                                                                                                                                                                                                                                                                                                                                                                                                                                                                                                                                                                                                                                                                                               | 229.00 |
| 228.00  | BOTTOM OF CONCRETE       HEAD WALL       1       N         SOMM THICK RIGID POLYSTYRENE       INSULATION       INSULATION       INSULATION         X 600MM WIDTH C/W 50MM       THICK SIDE       INSULATION       INSULATION                                                                                                                                                                                                                                                                                                                                                                                                                                                                                                                                                                                                                                                                                                                                                                                                                                                                                                                                                                                                                                                                                                                                                                                                                                                                                                                                                                                                                                                                                                                                                                                                                                                        | 228.00 |
| -227.00 | PANELS. SEE SD-018     INSULATED 150 PVC WM       Z     INV 27.35                                                                                                                                                                                                                                                                                                                                                                                                                                                                                                                                                                                                                                                                                                                                                                                                                                                                                                                                                                                                                                                                                                                                                                                                                                                                                                                                                                                                                                                                                                                                                                                                                                                                                                                                                                                                                   | 227.00 |
| -226.00 | HYCHING HYC | 226.00 |
| 225.00  | EX F<br>EX F<br>EX F<br>F<br>F<br>F<br>F<br>F<br>F<br>F<br>F<br>F<br>F<br>F<br>F<br>F<br>F<br>F<br>F<br>F<br>F                                                                                                                                                                                                                                                                                                                                                                                                                                                                                                                                                                                                                                                                                                                                                                                                                                                                                                                                                                                                                                                                                                                                                                                                                                                                                                                                                                                                                                                                                                                                                                                                                                                                                                                                                                      | 225.00 |
| -224.00 | 8+25.7       8+11.8         8+25.7       8+25.7         8+25.7       7         8+25.7       7         8+25.7       7         8+25.7       7         8+11.8       7         8+11.8       7         8+11.8       7         8+11.8       7         8+11.8       7         8+11.8       7         8+11.8       7         8+11.8       7         8+11.8       7         8+11.8       7         8+11.8       7         8+11.8       7         8+11.8       7         8+11.8       7         8       7         8       7         8       7         8       7         8       7         8       7         8       7         8       7         8       7         8       7         8       7         8       7         8       8         8       8         8       8         8       7         <                                                                                                                                                                                                                                                                                                                                                                                                                                                                                                                                                                                                                                                                                                                                                                                                                                                                                                                                                                                                                                                                                             | 224.00 |

| abiaov<br>nts\MMM |               | LAND DRAINAGE SEWER |          | >        | LIGHT STANDARD OR TRAFFIC SIGNAL |          |          |                        |                     |
|-------------------|---------------|---------------------|----------|----------|----------------------------------|----------|----------|------------------------|---------------------|
| ts/I              |               | WASTE WATER SEWER   |          | HP<br>●  | HYDRO POLE                       |          |          |                        |                     |
| men               |               | HYDRO               |          |          |                                  |          |          |                        |                     |
| ace               |               | M.T.S.              |          |          |                                  |          |          |                        |                     |
| Replacements      |               | GAS                 |          |          | CURB RAMP                        |          |          |                        |                     |
| t"                | _·_··         | SIGNALS             |          |          | DETECTABLE WARNING SURFACE TILE  |          |          |                        |                     |
| Culvert           | 0             | MANHOLE             |          |          | EDGE OF SIDEWALK                 |          |          |                        |                     |
| ж<br>О            |               | CATCH BASIN         | ▼        | -00      | FENCE                            |          |          |                        |                     |
| Creek             | Δ             | CURB INLET          | △□○今     |          | PROPERTY LINE                    |          |          |                        |                     |
| - Truro (         |               | UTILITIES ADJUSTED  |          |          | EDGE OF ASPHALT                  |          |          |                        |                     |
| Tru               |               | PLUG                |          |          | EDGE OF CONCRETE                 |          |          |                        |                     |
| _                 | -¢-           | HYDRANT             |          |          | MODIFIED BARRIER CURB            |          |          |                        |                     |
| 00-               | $\otimes$     | VALVE               |          |          | BARRIER CURB                     |          | ·        | NORTH MEDIAN           | <u> </u>            |
| 806               | 5             | CURB STOP           |          |          | BARRIER CURB AND GUTTER          |          | _ · ·    | SOUTH MEDIAN           | <b>-</b> · <b>-</b> |
| -00806-           | 230.99        | GROUND GRADE        | 31.00    |          | MODIFIED BARRIER CURB AND GUTTER |          |          | NORTH OR WEST SIDEWALK |                     |
| -M7               | (31.00)       | PAVEMENT GRADE      |          |          | CONCRETE SIDEWALK/MEDIAN         | ••••••   |          | SOUTH OR EAST SIDEWALK |                     |
| 2017\17M          | $\rightarrow$ | ANCHOR              |          |          | CONCRETE PAVEMENT                |          |          | ROADWAY CENTRELINE     |                     |
| 201               | <b>#</b> 111  | CIVIC ADDRESS       |          |          | ASPHALT OVERLAY                  |          |          | NORTH OR WEST GUTTER   |                     |
| í.                | <del>4</del>  | IRON BAR            |          |          | ASPHALT MILLING                  |          |          | SOUTH OR EAST GUTTER   |                     |
| File: P:\         | EXISTING      | LEGEND-PLAN         | PROPOSED | EXISTING | LEGEND-PLAN                      | PROPOSED | EXISTING | LEGEND-PROFILE         | PROPOSI             |