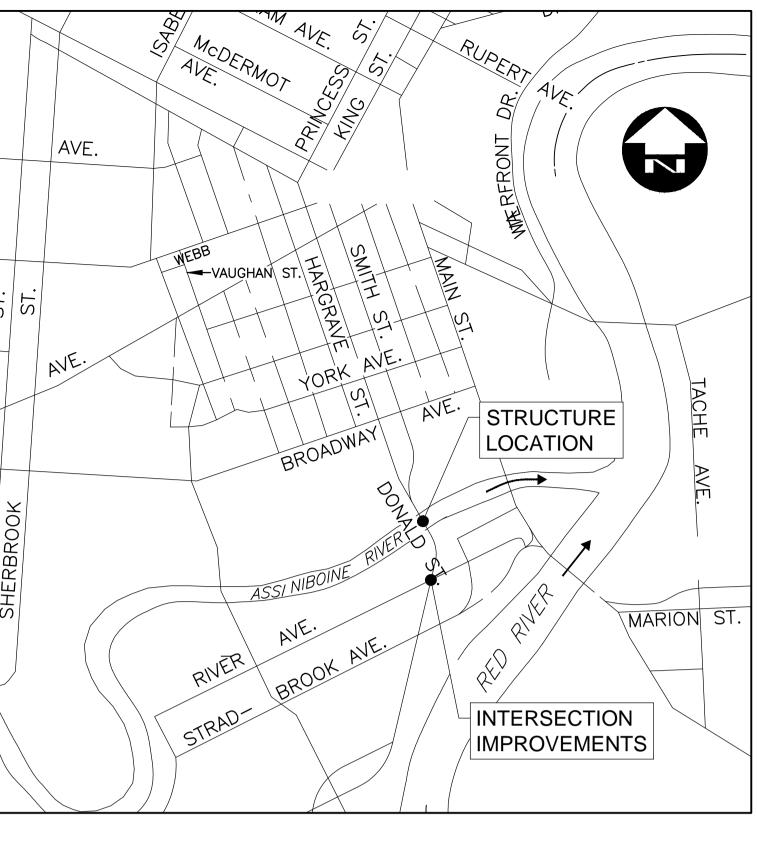

MIDTOWN BRIDGE SITE LOCATION

CONSULTANT PROJECT NO. 17-5199 DRAWING NUMBER: B114-17-00/B116-17-00 COVER SHEET