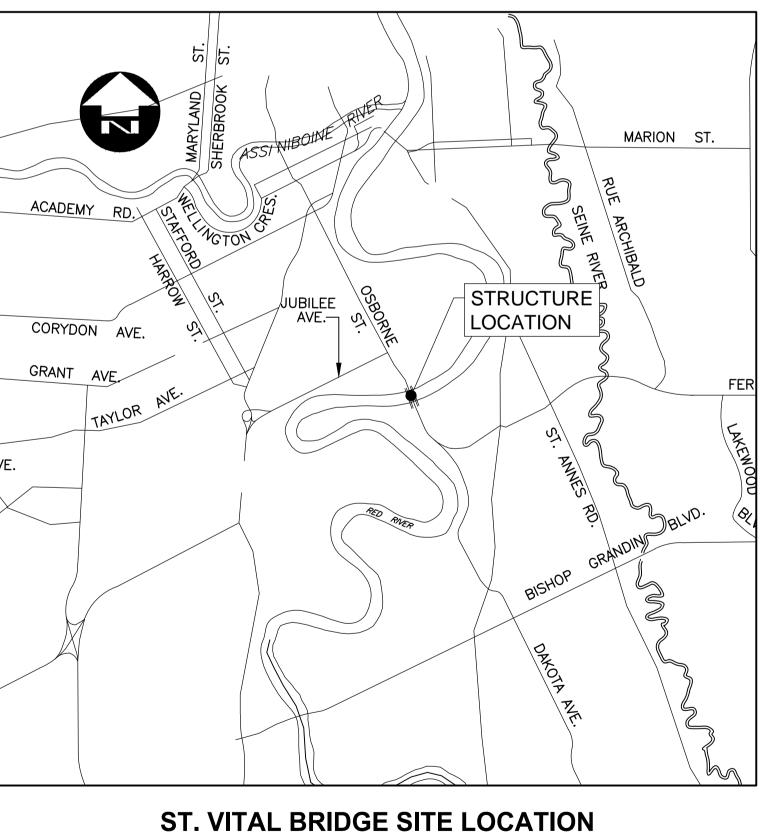

MIDTOWN BRIDGE SITE LOCATION

CONSULTANT PROJECT NO. 17-5199 DRAWING NUMBER: B114-17-00/B116-17-00 COVER SHEET