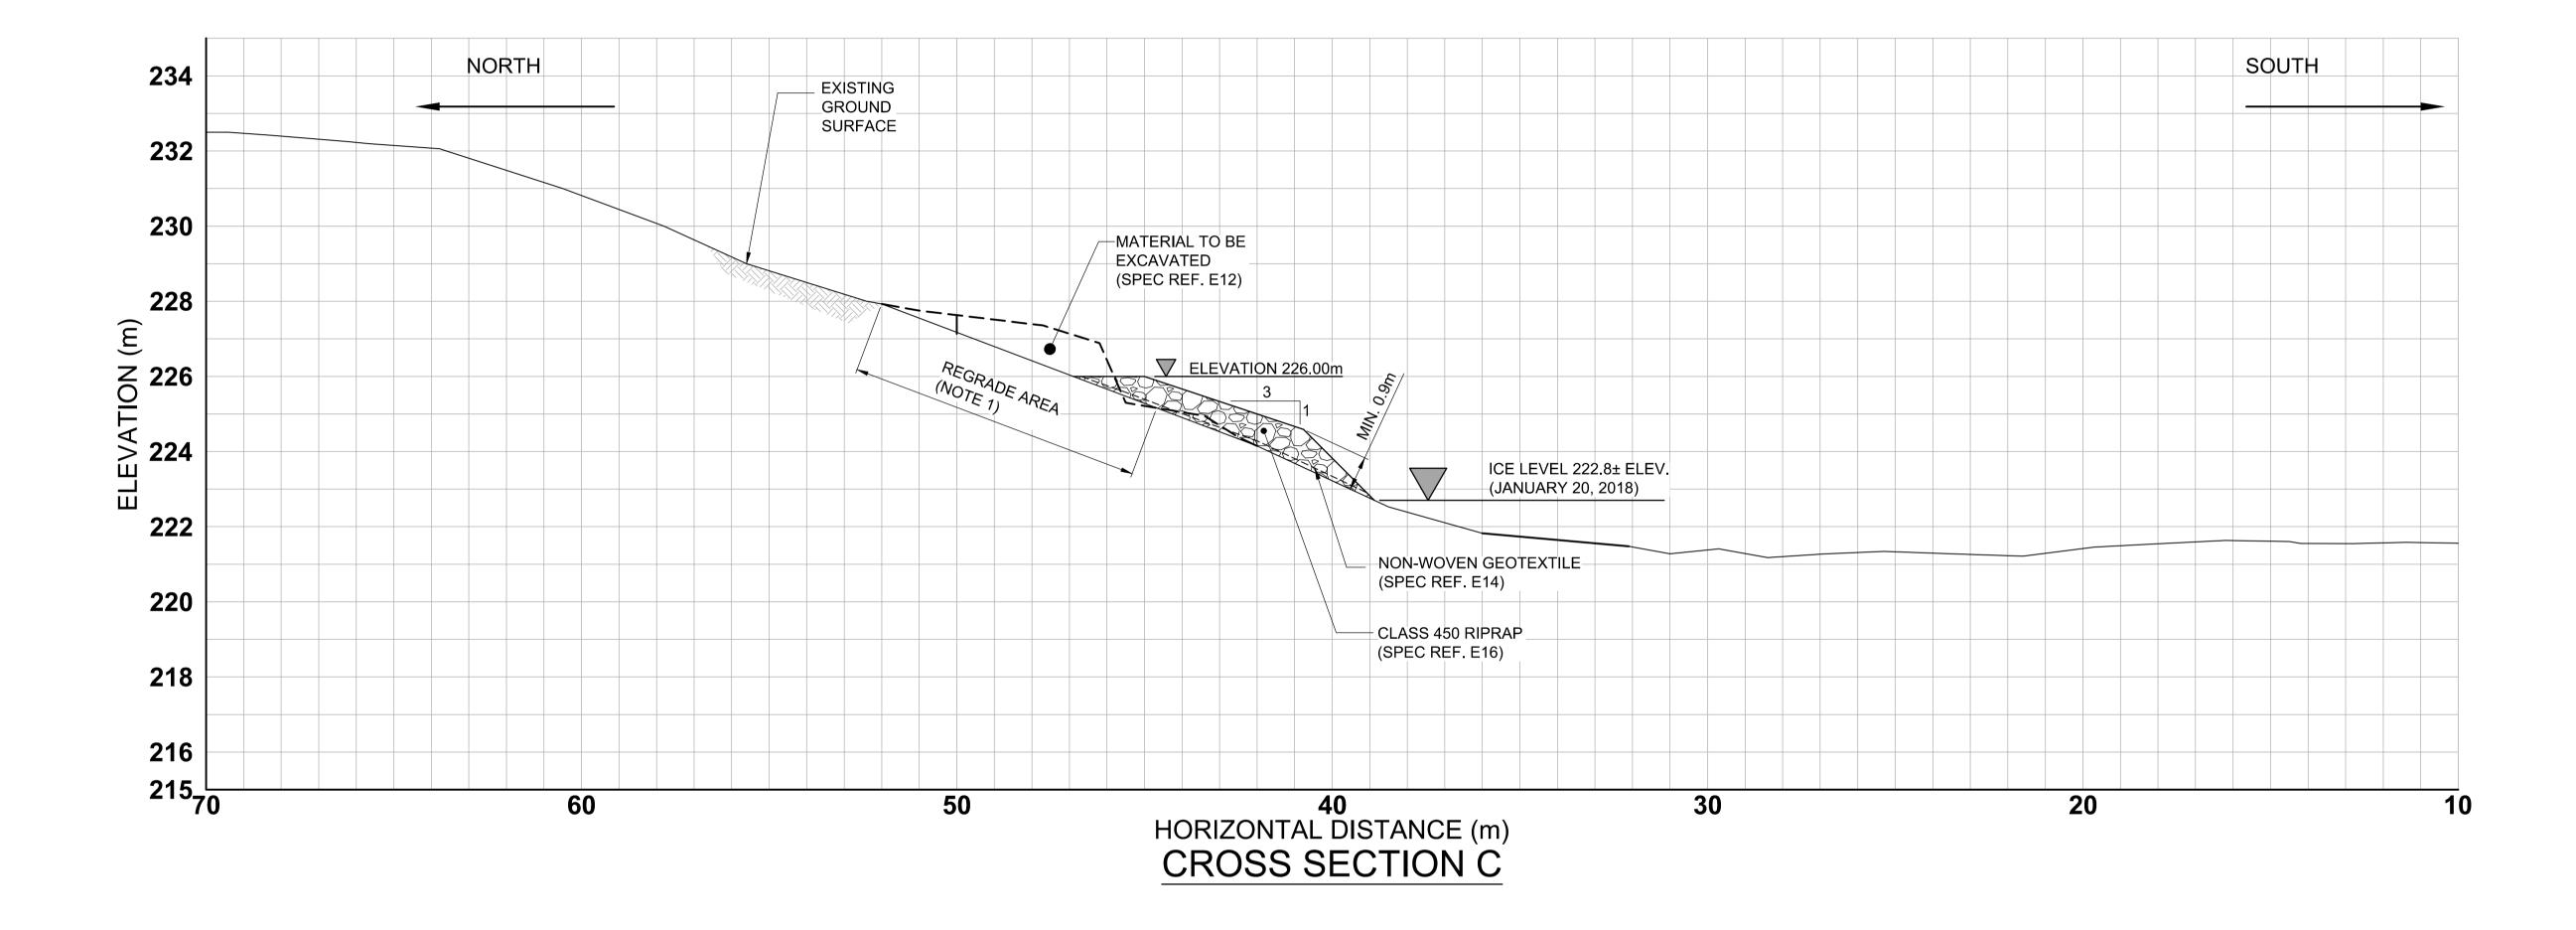

EXISTING GROUND TO BE REGRADED

---- NON-WOVEN GEOTEXTILE

NOTES: 1. EROSION CONTROL BLANKET TO BE PLACED IN REGRADE AREA ABOVE RIPRAP (SPEC REF. E17)

| LOCATION APPROVED                                                                                                                                                                                                                                                                                                                                     |     | V                         |            |     |                      |                |                 |
|-------------------------------------------------------------------------------------------------------------------------------------------------------------------------------------------------------------------------------------------------------------------------------------------------------------------------------------------------------|-----|---------------------------|------------|-----|----------------------|----------------|-----------------|
| SUPR. U/G STRUCTURES DATE COMMITTEE                                                                                                                                                                                                                                                                                                                   |     |                           |            |     |                      |                | <u>KEK</u>      |
|                                                                                                                                                                                                                                                                                                                                                       |     |                           |            |     |                      | GEOTEC         | HNICAL          |
| NOTE: LOCATION OF UNDERGROUND STRUCTURES AS SHOWN ARE BASED ON THE BEST INFORMATION AVAILABLE BUT NO GUARANTEE IS GIVEN THAT ALL EXISTING UTILITIES ARE SHOWN OR THAT THE GIVEN LOCATIONS ARE EXACT. CONFIRMATION OF EXISTENCE AND EXACT LOCATION OF ALL SERVICES MUST BE OBTAINED FROM THE INDIVIDUAL UTILITIES BEFORE PROCEEDING WITH CONSTRUCTION. |     |                           |            |     | DESIGNED RB          |                | CHECKED         |
|                                                                                                                                                                                                                                                                                                                                                       |     |                           |            |     | BY                   |                | BY              |
|                                                                                                                                                                                                                                                                                                                                                       |     |                           |            |     | DRAWN                | APPROVED<br>BY |                 |
|                                                                                                                                                                                                                                                                                                                                                       |     |                           |            |     | BY DSN               |                | BY              |
|                                                                                                                                                                                                                                                                                                                                                       |     |                           |            |     | HOR SCALE VERT SCALE |                | RELEASED FOR CO |
|                                                                                                                                                                                                                                                                                                                                                       | 2   | ISSUED FOR BID SUBMISSION | 2018-01-22 | DSN |                      |                |                 |
|                                                                                                                                                                                                                                                                                                                                                       | 1   | ISSUED FOR BID SUBMISSION | 2018-01-19 | DSN |                      |                |                 |
|                                                                                                                                                                                                                                                                                                                                                       | No. | REVISIONS                 | YY/MM/DD   | BY  | DATE                 |                | DATE            |