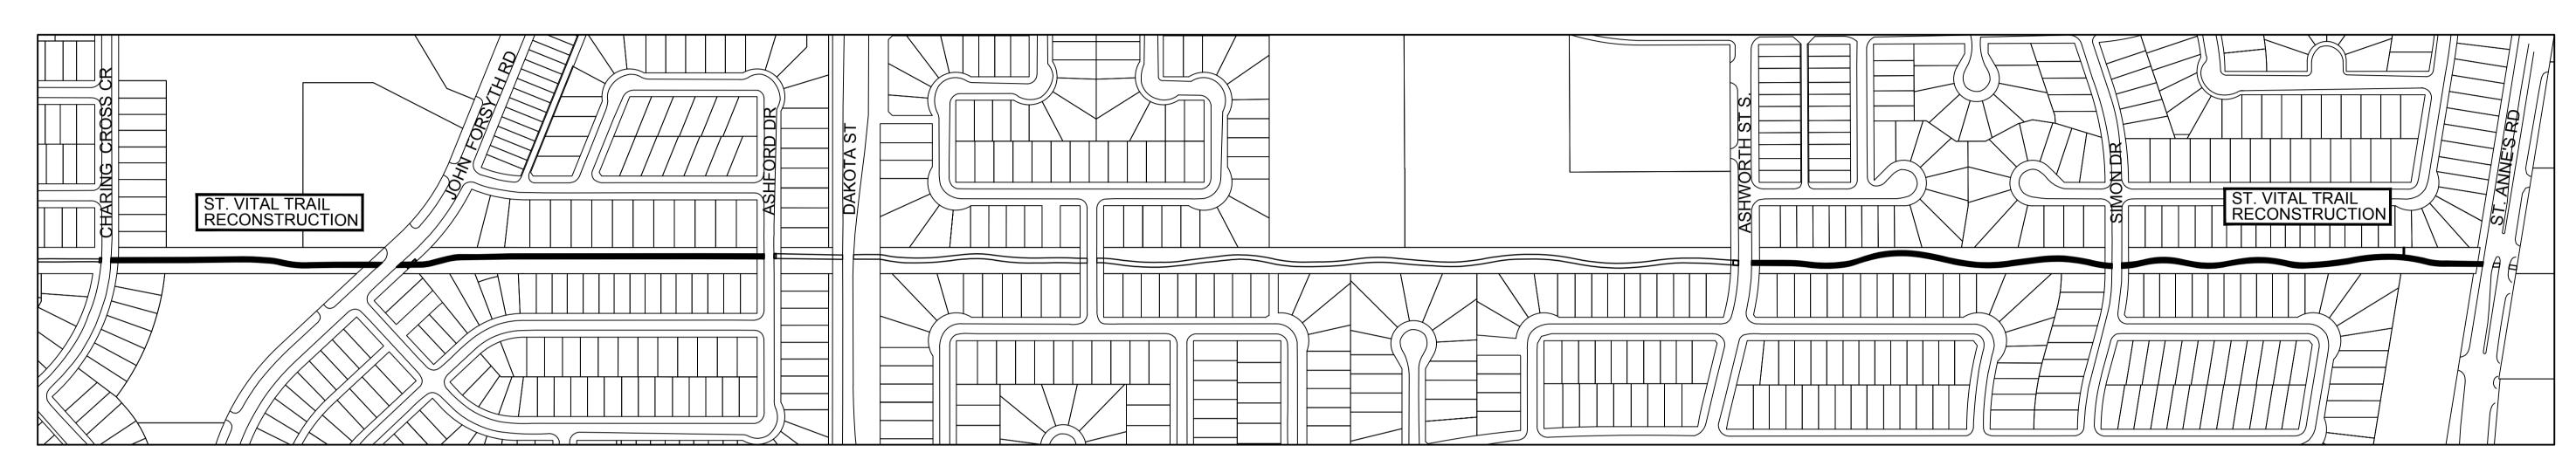

## 2017 MULTI-USE PATHWAY RENEWAL AND WIDENING

BID OPPORTUNITY NO. 143-2017

CONSTRUCTION AREA:

| STREET NAME SHEET NO.                                                   | STATION                                      | DWG. NO.             |
|-------------------------------------------------------------------------|----------------------------------------------|----------------------|
| ST. VITAL MULTI-USE PATHWAY<br>CHARING CROSS CRESCENT TO ASHFORD DRIVE  |                                              |                      |
| 1 OF 4<br>2 OF 4                                                        | STA 1+00.0 TO 2+47.7<br>STA 2+47.7 TO 6+09.9 | SE-17-31<br>SE-17-32 |
| ST. VITAL MULTI-USE PATHWAY<br>ASHWORTH STREET SOUTH TO ST. ANNE'S ROAD |                                              |                      |
| 3 OF 4<br>4 OF 4                                                        | STA 1+00.0 TO 4+31.0<br>STA 4+31.0 TO 6+66.5 | SE-17-33<br>SE-17-34 |
|                                                                         |                                              |                      |
| RELEASED FOR CONSTRUCTION BY:                                           |                                              |                      |
| DATE:                                                                   |                                              |                      |