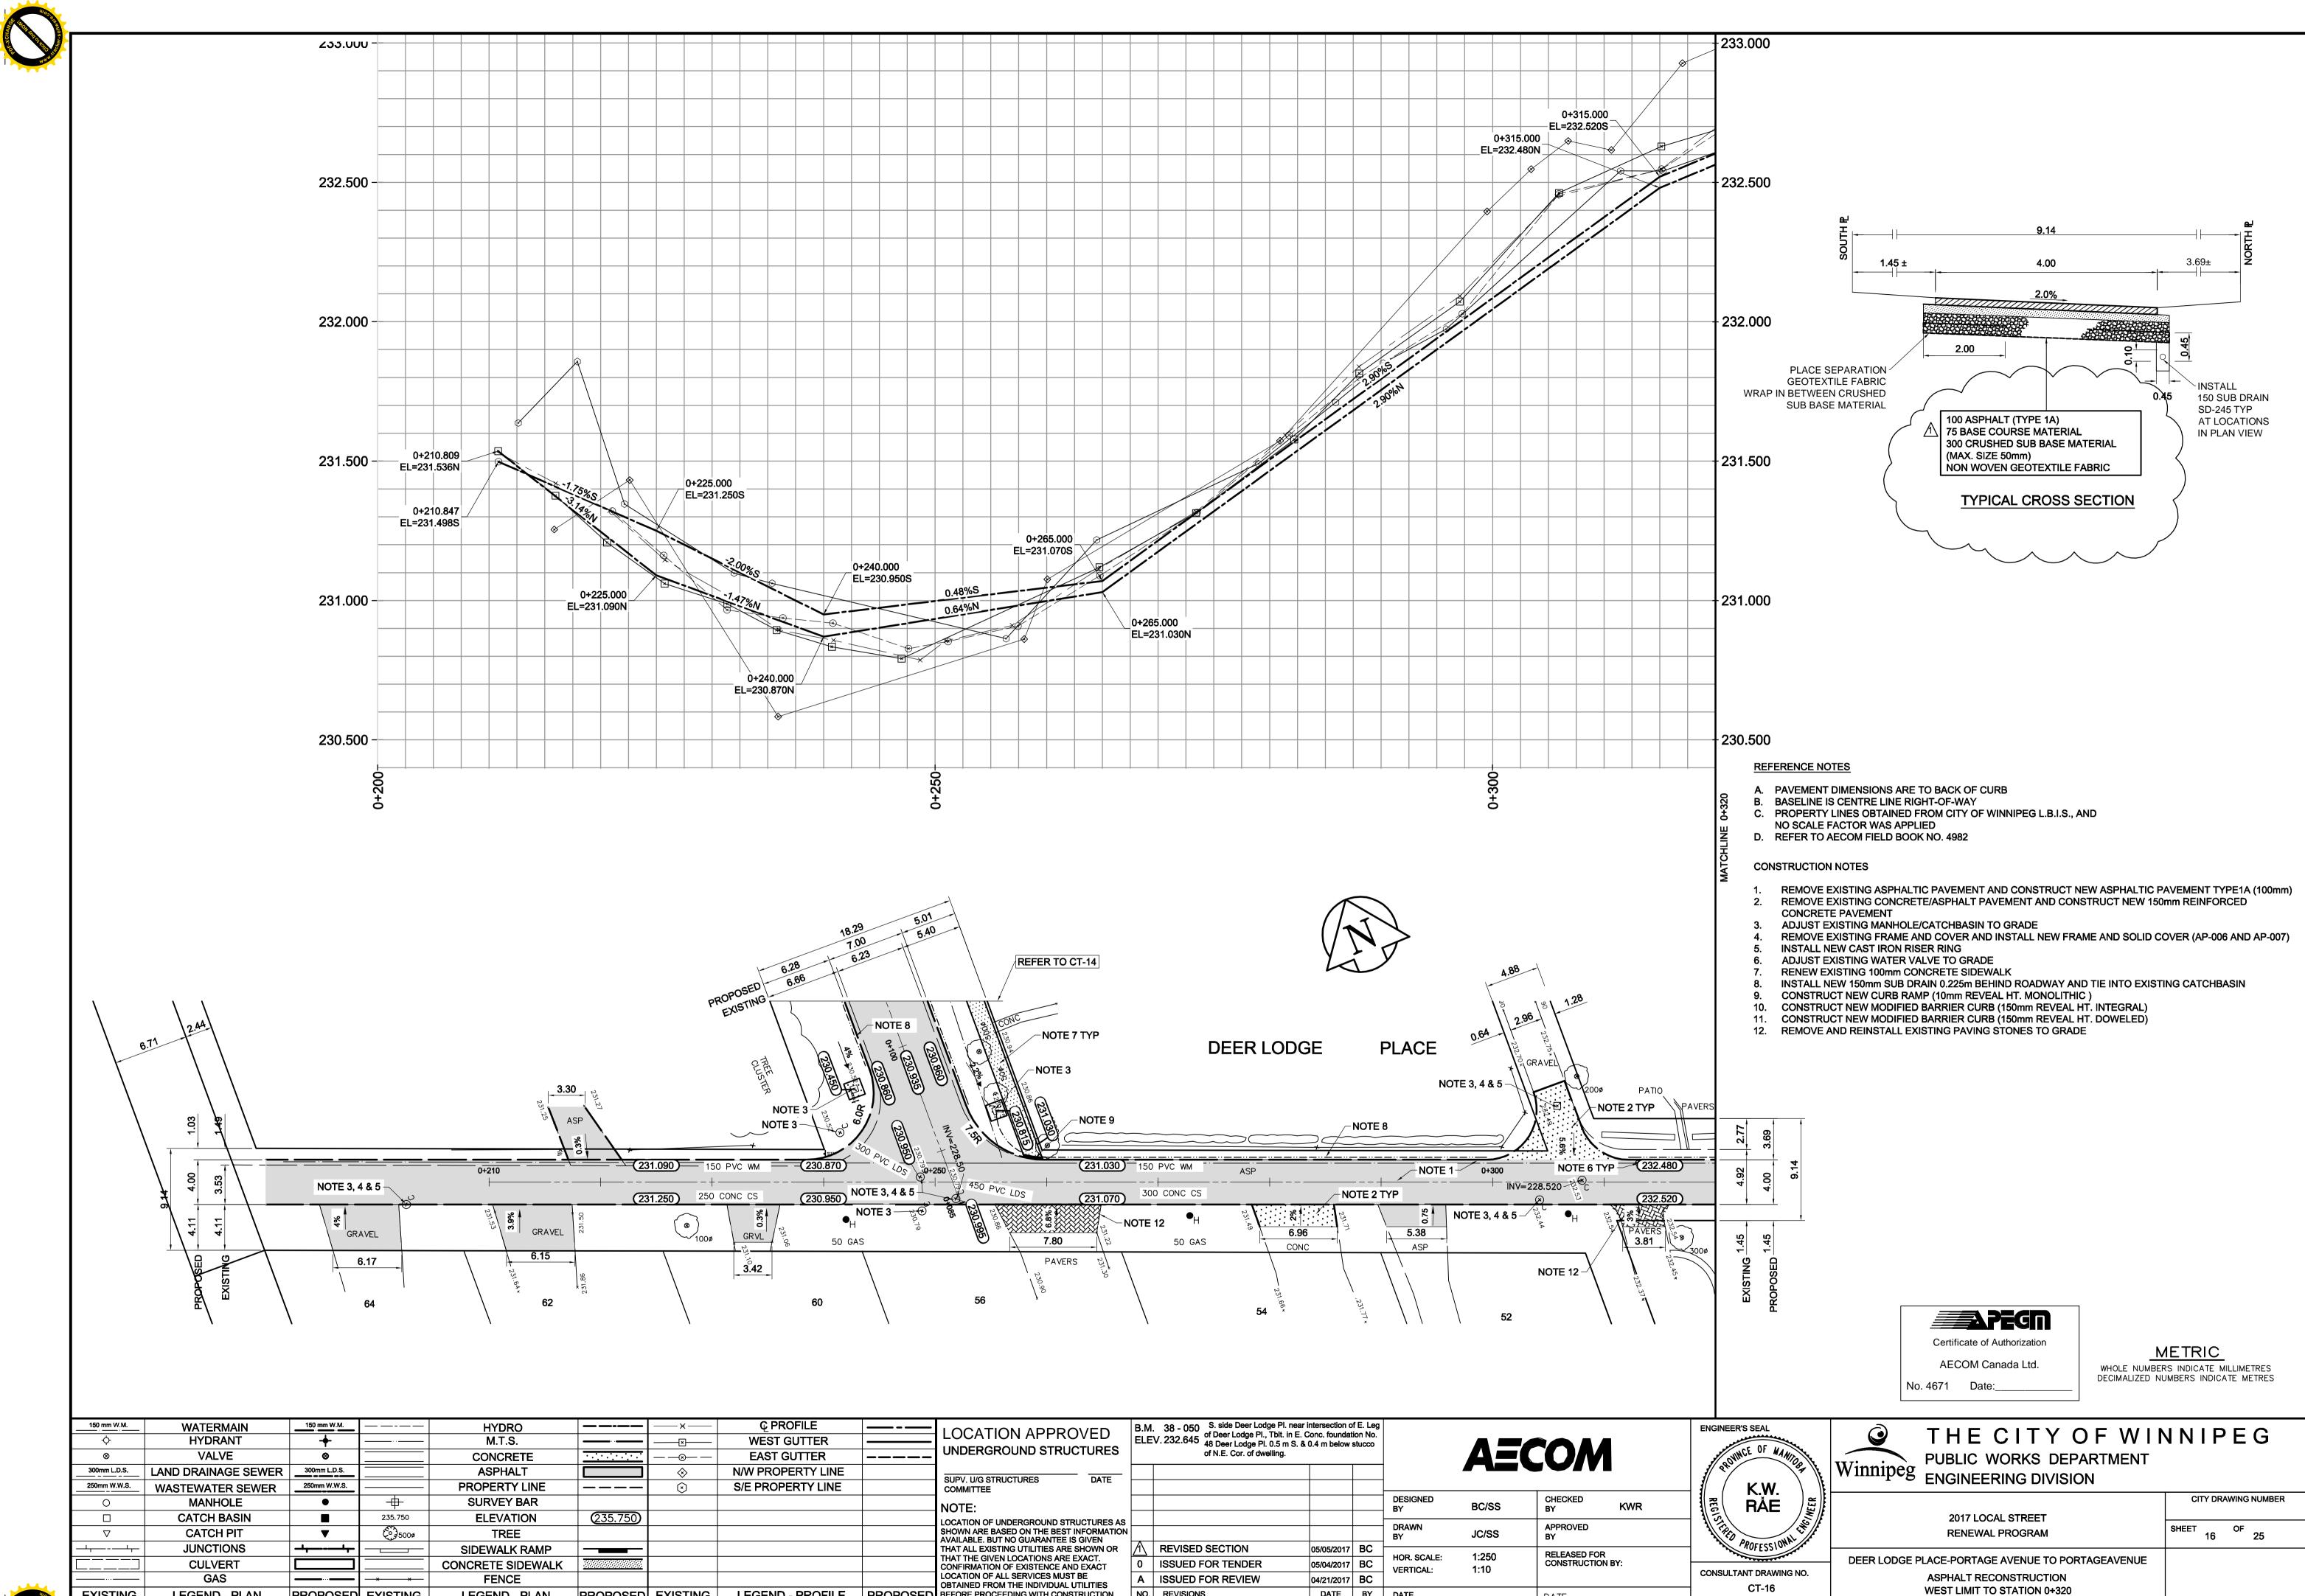

| 150 mm W.M.  | WATERMAIN           | 150 mm W.M.  |                                       | HYDRO             |          | ×           | ଜୁ PROFILE        |          | LOCATION APPROVED                        | 3.M. | 38 - 050 S. side Deer Lodge Pl. near intersection                                              | on of E. Leg |                          |               |                   |
|--------------|---------------------|--------------|---------------------------------------|-------------------|----------|-------------|-------------------|----------|------------------------------------------|------|------------------------------------------------------------------------------------------------|--------------|--------------------------|---------------|-------------------|
| ¢            | HYDRANT             | +            | · · · · · · · · · · · · · · · · · · · | M.T.S.            | ·        | ×           | WEST GUTTER       |          |                                          | ELE\ | V. 232.645 of Deer Lodge PI., Tblt. in E. Conc. four<br>48 Deer Lodge PI. 0.5 m S. & 0.4 m bel | low stucco   |                          |               |                   |
| 8            | VALVE               | 8            |                                       | CONCRETE          |          | — — — — — — | EAST GUTTER       |          | UNDERGROUND STRUCTURES                   |      | of N.E. Cor. of dwelling.                                                                      |              |                          |               | COM               |
| 300mm L.D.S. | LAND DRAINAGE SEWER | 300mm L.D.S. |                                       | ASPHALT           |          | $\diamond$  | N/W PROPERTY LINE |          |                                          |      |                                                                                                |              |                          |               |                   |
| 250mm W.W.S. | WASTEWATER SEWER    | 250mm W.W.S. |                                       | PROPERTY LINE     |          | ×           | S/E PROPERTY LINE |          | COMMITTEE                                |      |                                                                                                |              |                          |               |                   |
| 0            | MANHOLE             | •            | <del>-</del>                          | SURVEY BAR        |          |             |                   |          |                                          |      |                                                                                                |              |                          | BC/SS         | CHECKED<br>BY KWR |
|              | CATCH BASIN         |              | 235.750                               | ELEVATION         | 235.750  |             |                   |          | LOCATION OF UNDERGROUND STRUCTURES AS    |      |                                                                                                |              |                          |               |                   |
| $\nabla$     | CATCH PIT           | •            | 500ø                                  | TREE              |          |             |                   |          | SHOWN ARE BASED ON THE BEST INFORMATION  |      |                                                                                                |              | DRAWN<br>BY              | JC/SS         | APPROVED<br>BY    |
|              | JUNCTIONS           |              |                                       | SIDEWALK RAMP     |          |             |                   |          | THAT ALL EXISTING UTILITIES ARE SHOWN OR | 1    | REVISED SECTION 05/05/20                                                                       | 017 BC       |                          | 4.050         | RELEASED FOR      |
|              | CULVERT             |              |                                       | CONCRETE SIDEWALK |          |             |                   |          | THAT THE GIVEN LOCATIONS ARE EXACT.      | 0    | ISSUED FOR TENDER 05/04/20                                                                     | 017 BC       | HOR. SCALE:<br>VERTICAL: | 1:250<br>1:10 | CONSTRUCTION BY:  |
|              | GAS                 |              | —×——×—                                | FENCE             |          |             |                   |          | LOCATION OF ALL SERVICES MUST BE         | A    | ISSUED FOR REVIEW 04/21/20                                                                     | D17 BC       |                          |               |                   |
| EXISTING     | LEGEND - PLAN       | PROPOSED     | EXISTING                              | LEGEND - PLAN     | PROPOSED | EXISTING    | LEGEND - PROFILE  | PROPOSED | BEFORE PROCEEDING WITH CONSTRUCTION.     | NO.  | REVISIONS DATE                                                                                 | E BY         | DATE                     |               | DATE              |