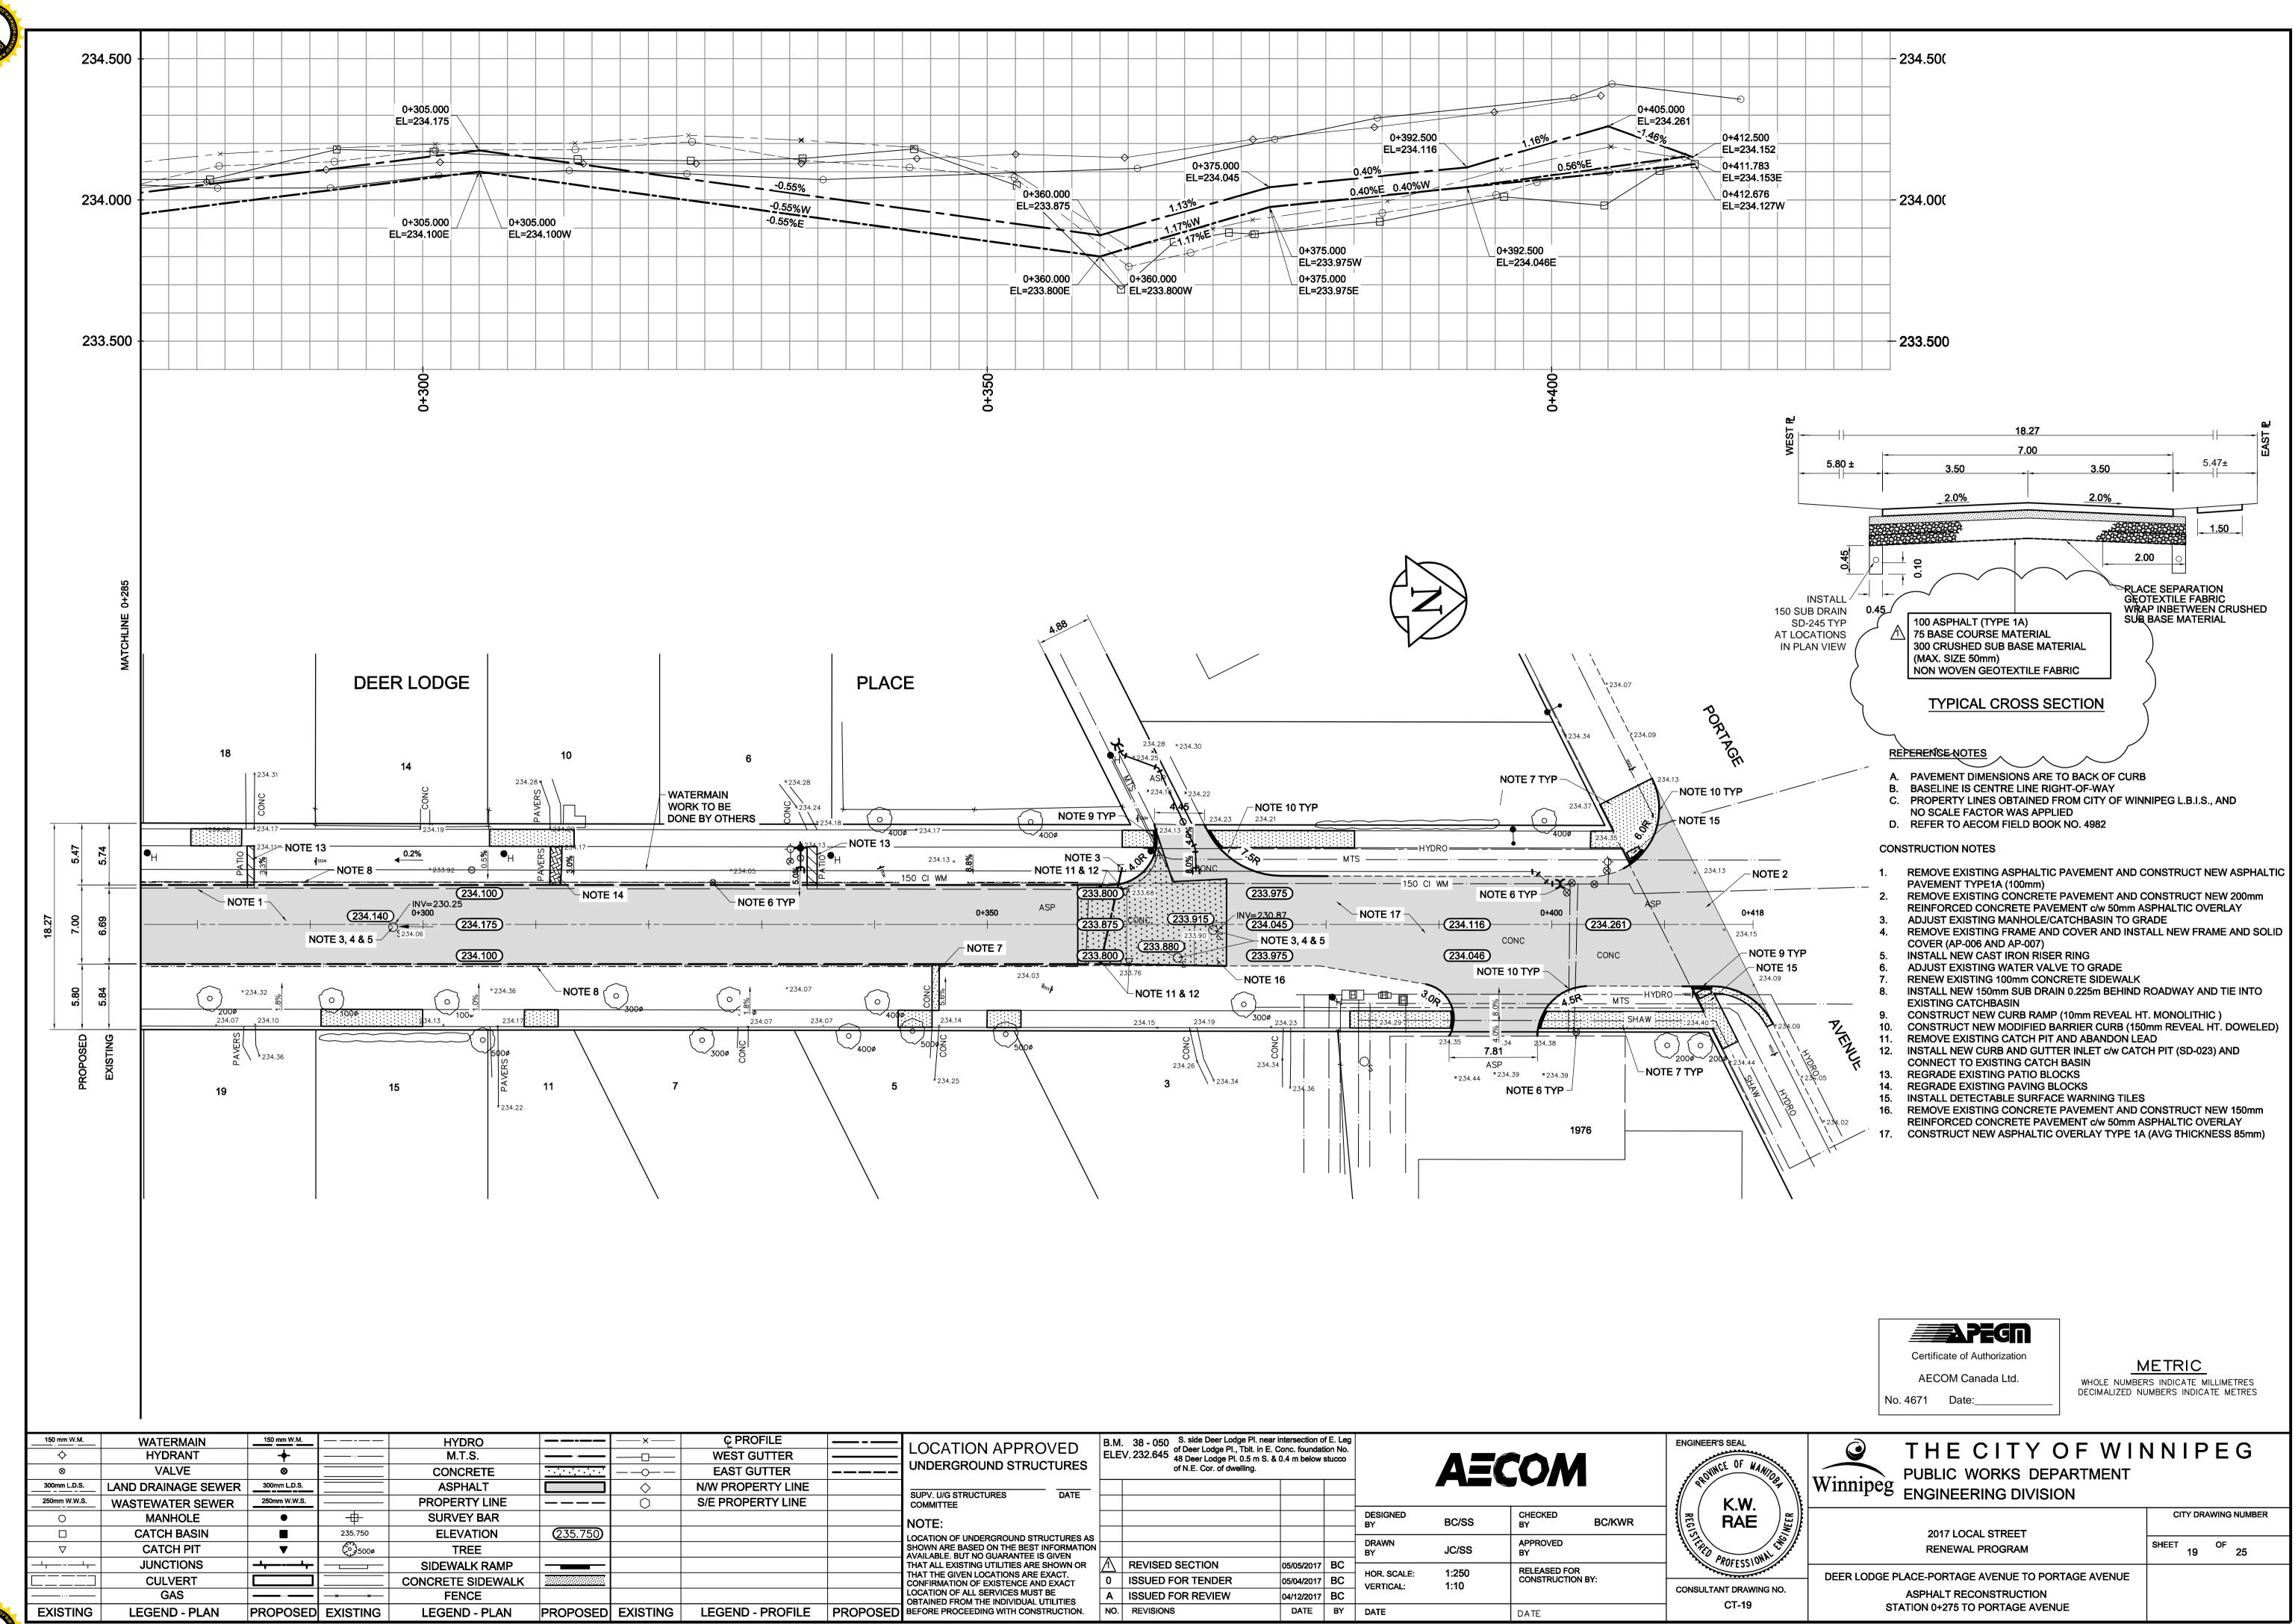

XCHAN SAL

|        | LOCATION APPROVED<br>UNDERGROUND STRUCTURES                                                                              |              | B.M. 38 - 050 S. side Deer Lodge PI. near intersection of E. Leg<br>of Deer Lodge PI., Tblt. in E. Conc. foundation No.<br>48 Deer Lodge PI. 0.5 m S. & 0.4 m below stucco<br>of N.E. Cor. of dwelling. |            |    | AECOM                    |               |                | ENGINEER'S SEAL |          |
|--------|--------------------------------------------------------------------------------------------------------------------------|--------------|---------------------------------------------------------------------------------------------------------------------------------------------------------------------------------------------------------|------------|----|--------------------------|---------------|----------------|-----------------|----------|
|        | SUPV. U/G STRUCTURES DATE                                                                                                |              |                                                                                                                                                                                                         |            |    |                          |               |                |                 | K.V      |
|        | NOTE:                                                                                                                    |              |                                                                                                                                                                                                         |            |    | DESIGNED<br>BY           | BC/SS         | CHECKED<br>BY  | BC/KWR          | RA       |
|        | LOCATION OF UNDERGROUND STRUCTURES AS<br>SHOWN ARE BASED ON THE BEST INFORMATION<br>AVAILABLE, BUT NO GUARANTEE IS GIVEN |              |                                                                                                                                                                                                         |            |    | DRAWN<br>BY              | JC/SS         | APPROVED<br>BY |                 | AN STERE |
|        | THAT ALL EXISTING UTILITIES ARE SHOWN OR                                                                                 | $\mathbb{A}$ | REVISED SECTION                                                                                                                                                                                         | 05/05/2017 | BC |                          | 4:250         | RELEASED FOR   |                 | PROFES   |
|        | THAT THE GIVEN LOCATIONS ARE EXACT.<br>CONFIRMATION OF EXISTENCE AND EXACT                                               | 0            | ISSUED FOR TENDER                                                                                                                                                                                       | 05/04/2017 | BC | HOR. SCALE:<br>VERTICAL: | 1:250<br>1:10 | CONSTRUCTION   | BY:             |          |
|        | LOCATION OF ALL SERVICES MUST BE<br>OBTAINED FROM THE INDIVIDUAL UTILITIES                                               | Α            | ISSUED FOR REVIEW                                                                                                                                                                                       | 04/12/2017 | BC |                          |               |                |                 |          |
| OPOSED | BEFORE PROCEEDING WITH CONSTRUCTION.                                                                                     | NO.          | REVISIONS                                                                                                                                                                                               | DATE       | BY | DATE                     |               | DATE           |                 | CT-1     |