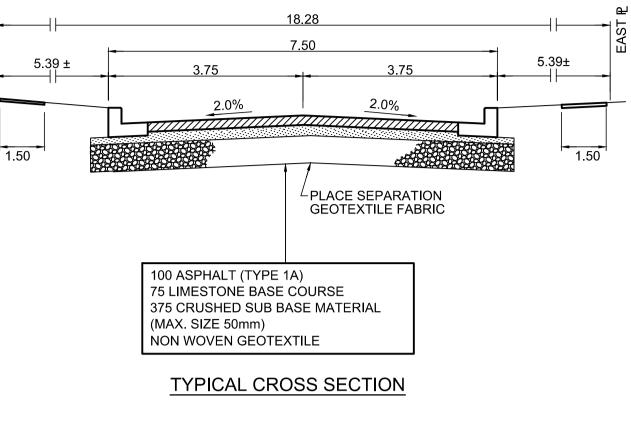

| POSED |                                                                                                                                                                                                      | NO. | . REVISIONS                                                                                                              | DATE         | BY       | DATE                     |               | DATE                             | CT-04           |