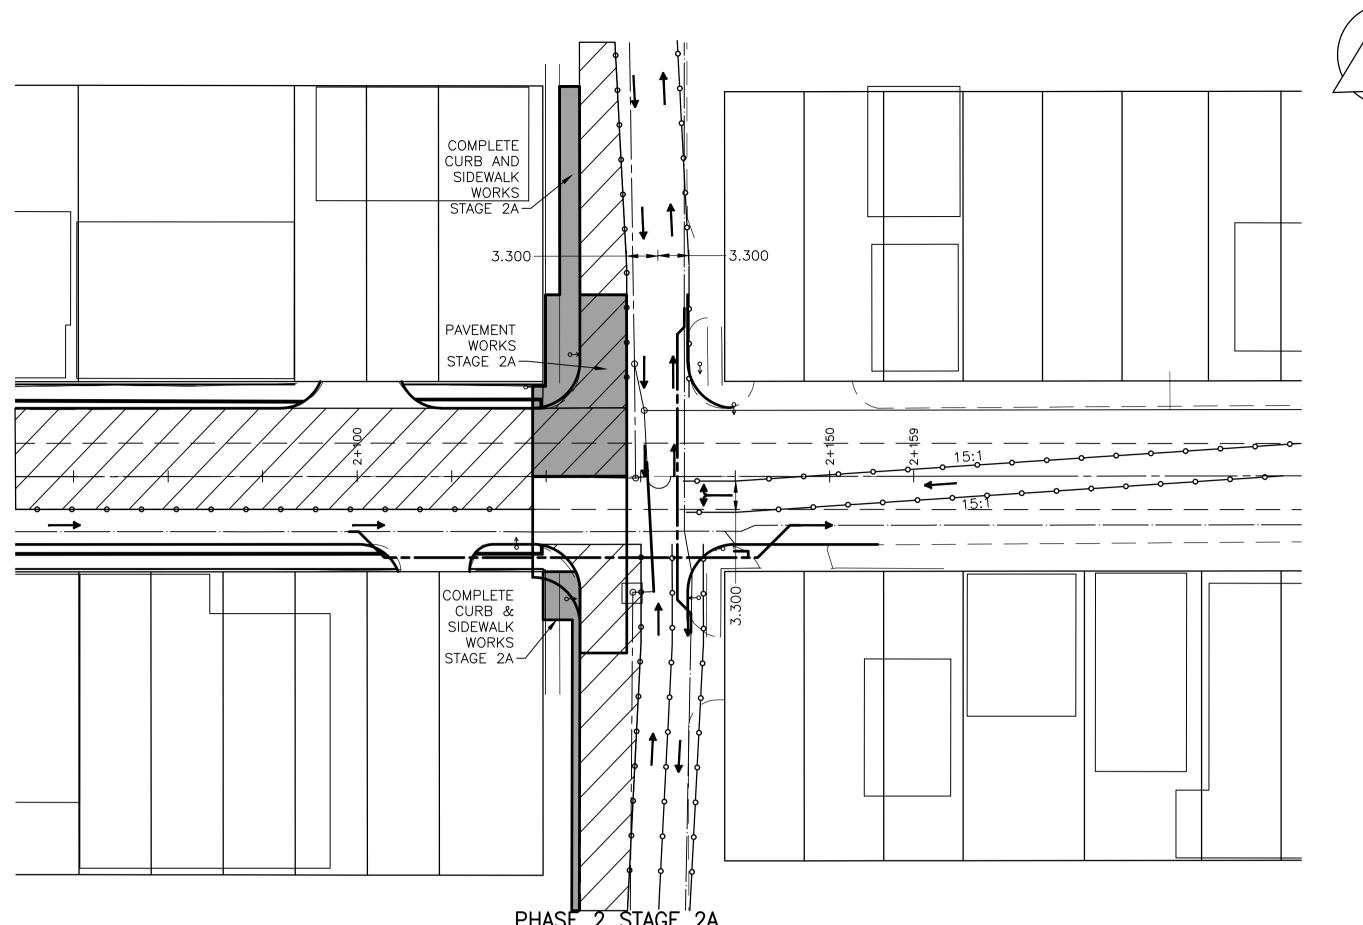

PHASE 2 STAGE 2A DATES AS PER C702

|  | LOCATION APPROVED<br>UNDERGROUND STRUCTURES                                                                                                                                                                         | B.M<br>ELE |                   |          |    | <b>Stantec</b>                                                  |       |                |        | ENGINEER'S SEAL  |
|--|---------------------------------------------------------------------------------------------------------------------------------------------------------------------------------------------------------------------|------------|-------------------|----------|----|-----------------------------------------------------------------|-------|----------------|--------|------------------|
|  | SUPV. U/G STRUCTURES DATE                                                                                                                                                                                           |            |                   |          |    | 500 - 311 Portage Avenue, Winnipeg MB Canada<br>www.stantec.com |       |                |        |                  |
|  | NOTE:<br>LOCATION OF UNDERGROUND STRUCTURES AS<br>SHOWN ARE BASED ON THE BEST INFORMATION<br>AVAILABLE BUT NO GUARANTEE IS GIVEN<br>THAT ALL EXISTING UTILITIES ARE SHOWN OR<br>THAT THE GIVEN LOCATIONS ARE EXACT. |            |                   |          |    | DESIGNED<br>BY                                                  | D.L.  | CHECKED<br>BY  | D.J.M. |                  |
|  |                                                                                                                                                                                                                     |            |                   |          |    | DRAWN<br>BY                                                     | G.P.  | APPROVED<br>BY | S.B.C. |                  |
|  |                                                                                                                                                                                                                     |            |                   |          |    |                                                                 | 1:750 | RELEASED FOR   |        |                  |
|  | CONFIRMATION OF EXISTENCE AND EXACT<br>LOCATION OF ALL SERVICES MUST BE                                                                                                                                             | 1          | ISSUED FOR TENDER | 17.06.12 |    | HOR. SCALE:                                                     | 1:750 | CONSTRUCTION:  |        |                  |
|  | OBTAINED FROM THE INDIVIDUAL UTILITIES<br>BEFORE PROCEEDING WITH CONSTRUCTION.                                                                                                                                      | 0          | ISSUED FOR REVIEW | 17.05.30 |    | VERTICAL:                                                       |       | l              |        | CONSULTANT DRAWN |
|  | BEFORE PROCEEDING WITH CONSTRUCTION.                                                                                                                                                                                |            | REVISIONS         | DATE     | BY | DATE 2017.05.18 DATE                                            |       |                | C704   |                  |