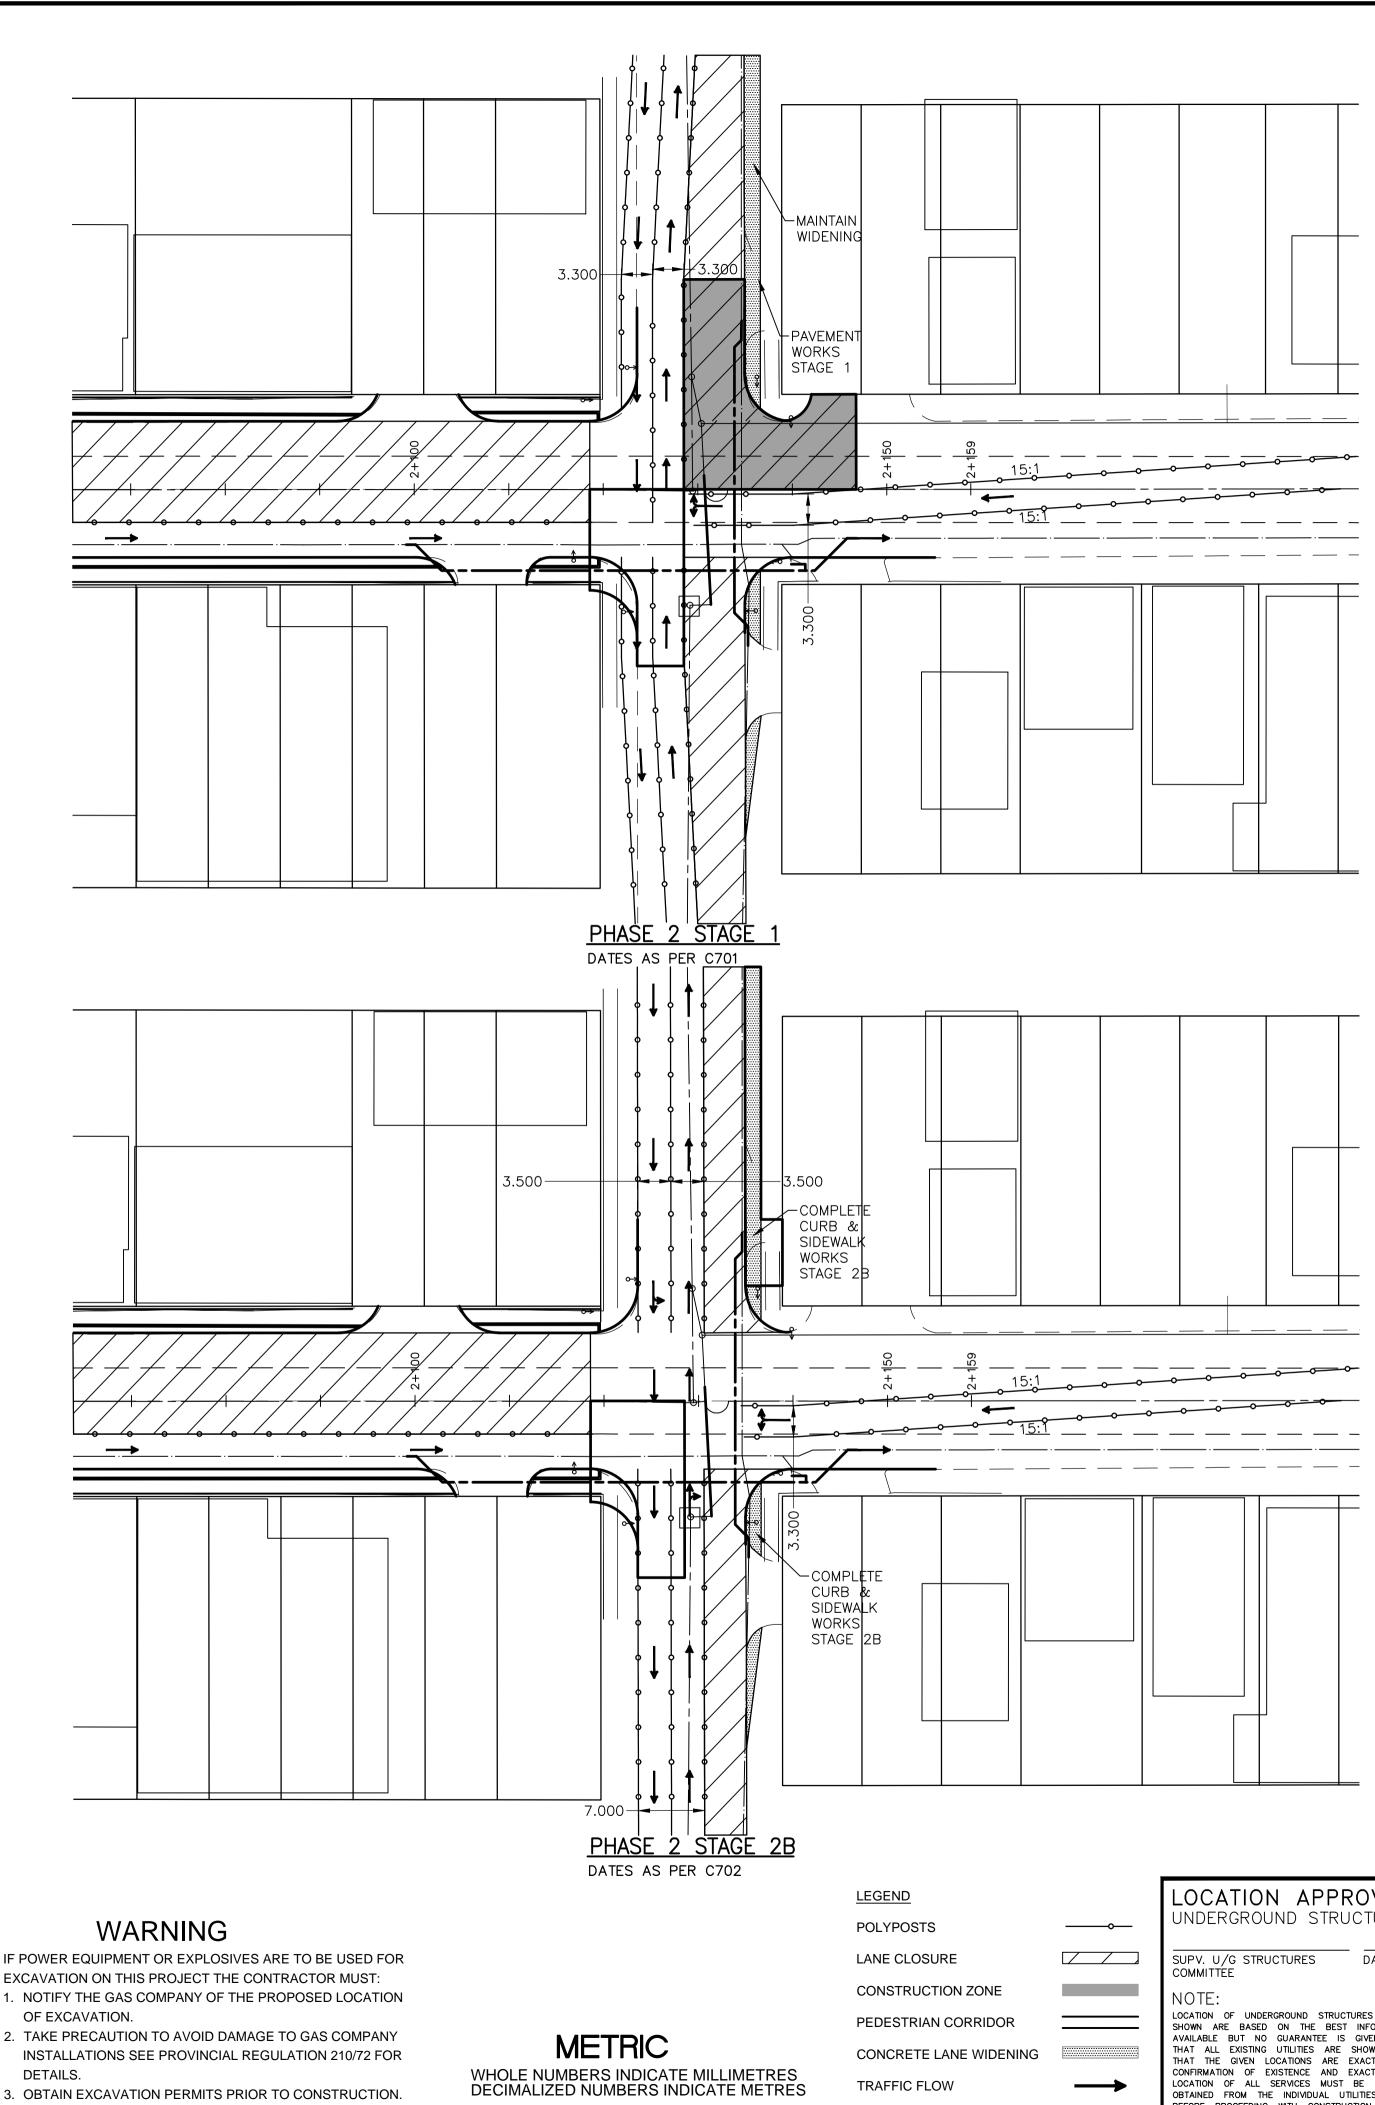

PHASE 2 STAGE 2A DATES AS PER C702

|  | LOCATION APPROVED<br>UNDERGROUND STRUCTURES                                                                                                                                                                         | B.M<br>ELE |                   |          |    | <b>Stantec</b>                                                  |       |                |        | ENGINEER'S SEAL  |
|--|---------------------------------------------------------------------------------------------------------------------------------------------------------------------------------------------------------------------|------------|-------------------|----------|----|-----------------------------------------------------------------|-------|----------------|--------|------------------|
|  | SUPV. U/G STRUCTURES DATE                                                                                                                                                                                           |            |                   |          |    | 500 - 311 Portage Avenue, Winnipeg MB Canada<br>www.stantec.com |       |                |        |                  |
|  | NOTE:<br>LOCATION OF UNDERGROUND STRUCTURES AS<br>SHOWN ARE BASED ON THE BEST INFORMATION<br>AVAILABLE BUT NO GUARANTEE IS GIVEN<br>THAT ALL EXISTING UTILITIES ARE SHOWN OR<br>THAT THE GIVEN LOCATIONS ARE EXACT. |            |                   |          |    | DESIGNED<br>BY                                                  | D.L.  | CHECKED<br>BY  | D.J.M. |                  |
|  |                                                                                                                                                                                                                     |            |                   |          |    | DRAWN<br>BY                                                     | G.P.  | APPROVED<br>BY | S.B.C. |                  |
|  |                                                                                                                                                                                                                     |            |                   |          |    |                                                                 | 1:750 | RELEASED FOR   |        |                  |
|  | CONFIRMATION OF EXISTENCE AND EXACT<br>LOCATION OF ALL SERVICES MUST BE                                                                                                                                             | 1          | ISSUED FOR TENDER | 17.06.12 |    | HOR. SCALE:                                                     | 1:750 | CONSTRUCTION:  |        |                  |
|  | OBTAINED FROM THE INDIVIDUAL UTILITIES<br>BEFORE PROCEEDING WITH CONSTRUCTION.                                                                                                                                      | 0          | ISSUED FOR REVIEW | 17.05.30 |    | VERTICAL:                                                       |       | l              |        | CONSULTANT DRAWN |
|  | BEFORE PROCEEDING WITH CONSTRUCTION.                                                                                                                                                                                |            | REVISIONS         | DATE     | BY | DATE 2017.05.18 DATE                                            |       |                | C704   |                  |