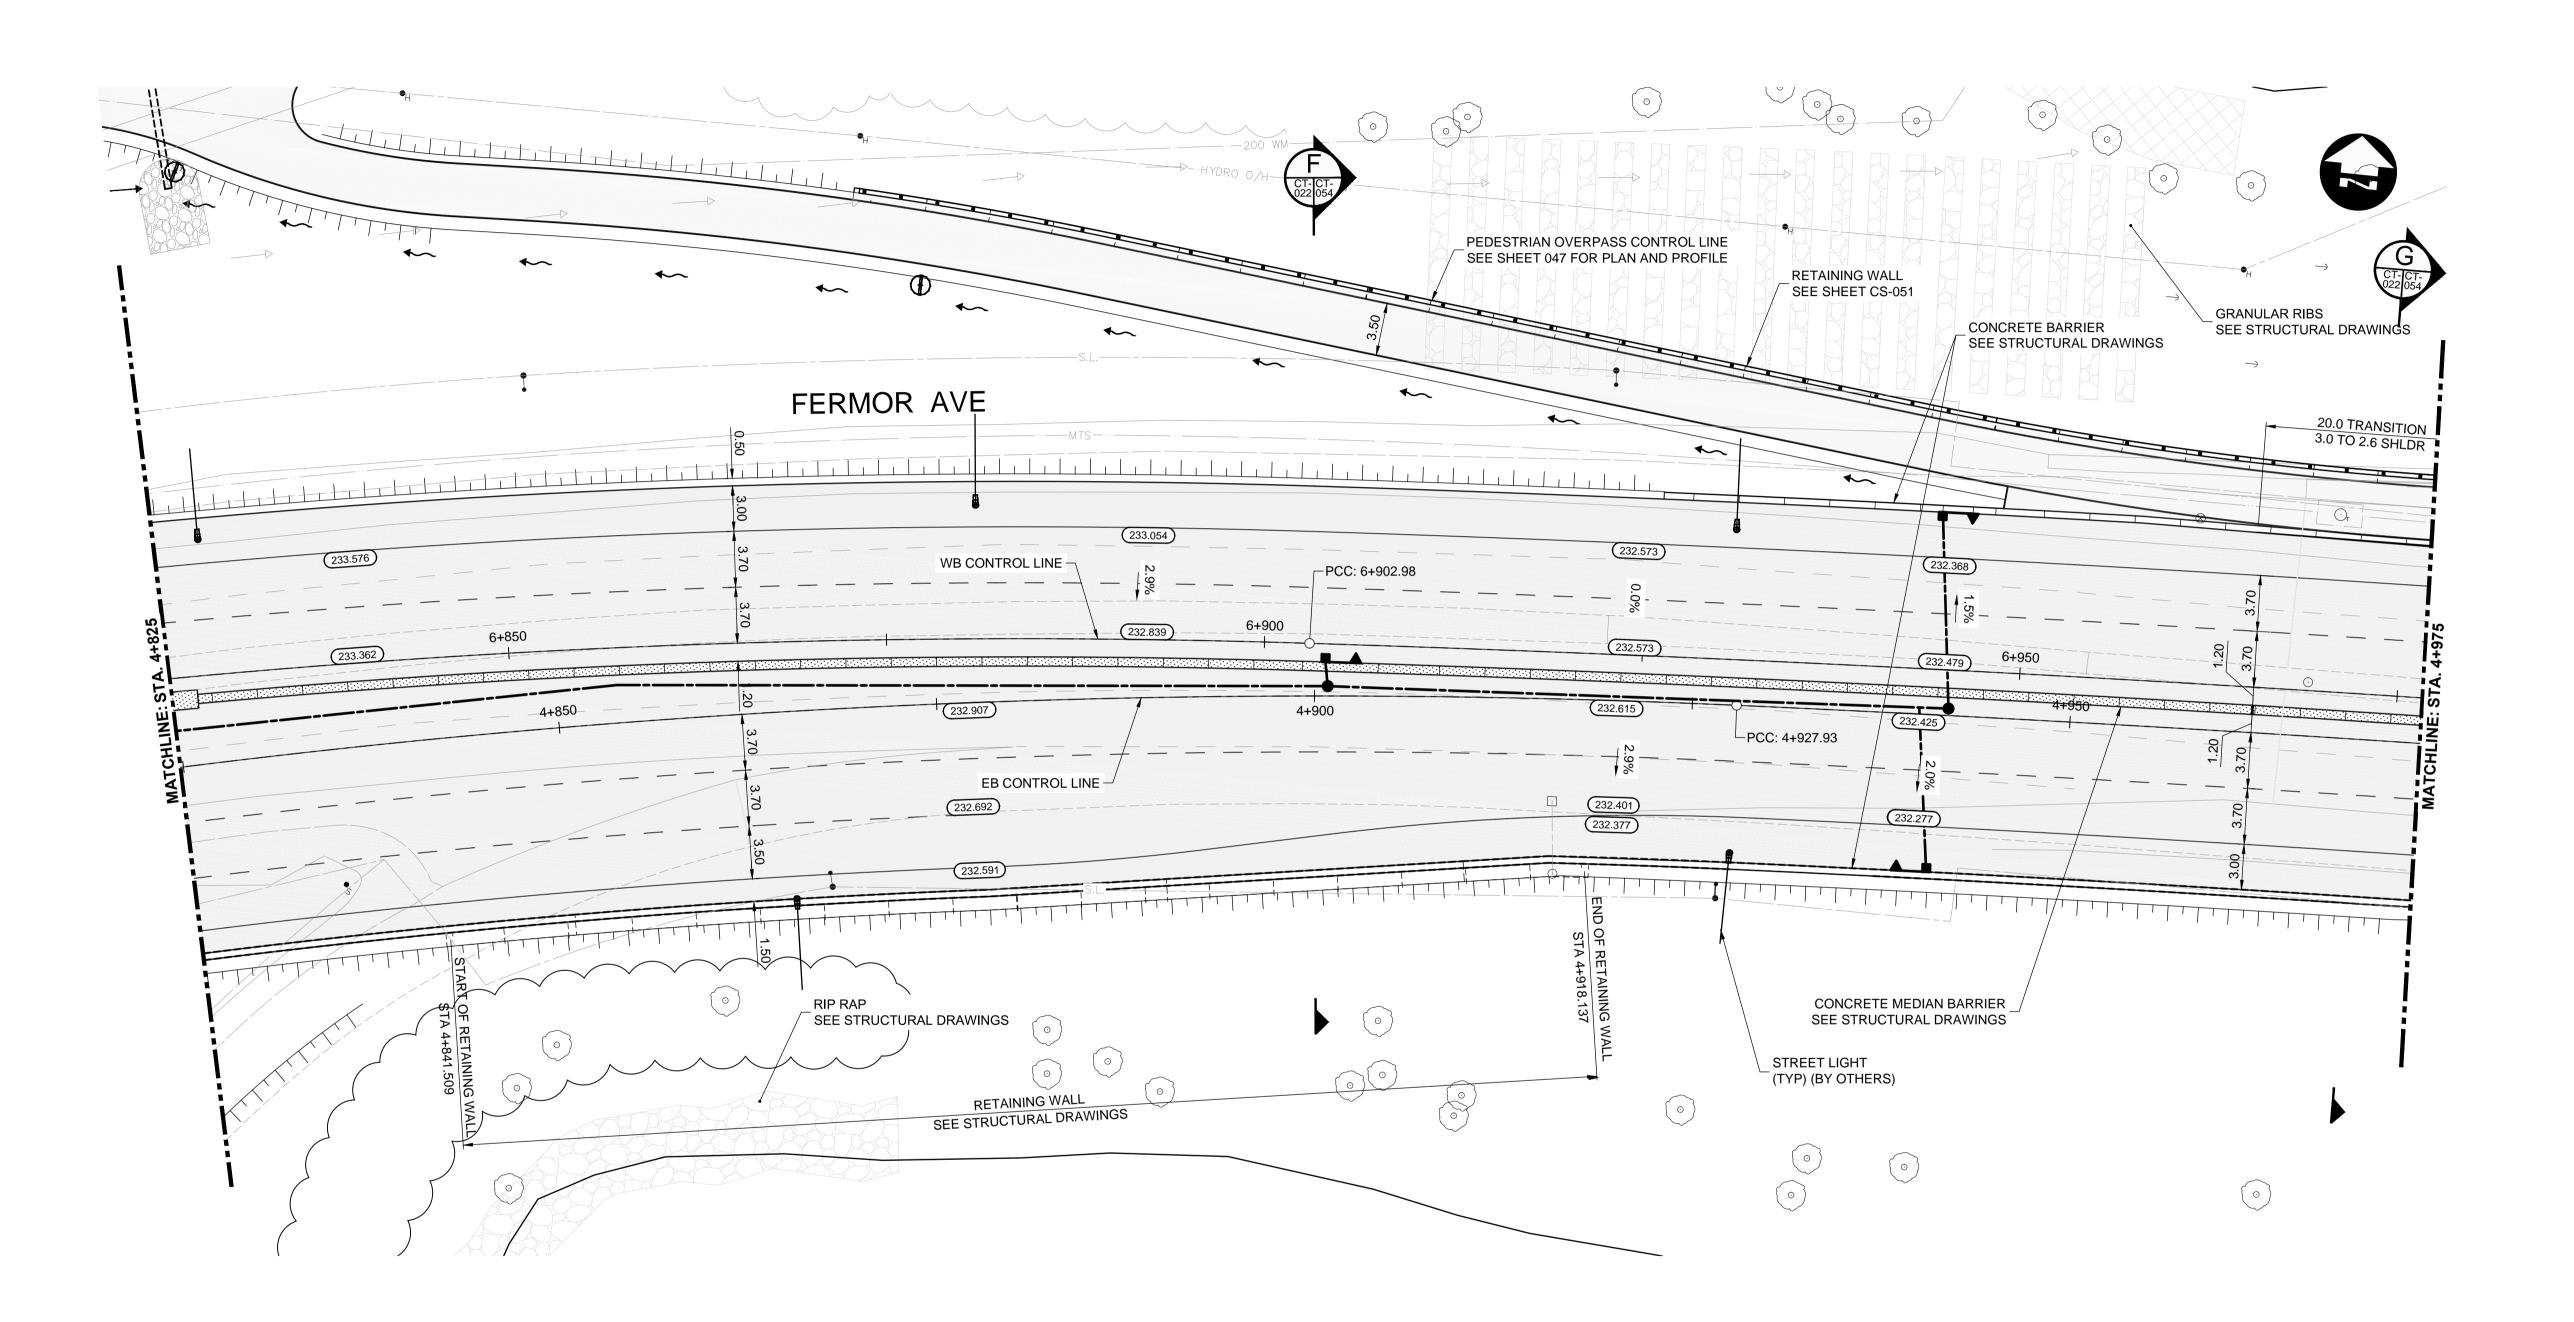

## **CONSTRUCTION NOTES:**

- LEGAL PLAN AND UNDERGROUND INFORMATION FROM CITY OF WINNIPEG LBIS. CONTRACTOR TO VERIFY ALL UNDERGROUNDS IN THE FIELD.
- 2. ISOLATE MISCELLANEOUS ITEMS IN NEW CONCRETE WORKS AS PER SD-228C.
- 3. CONTRACTOR TO TAKE PRECAUTIONARY STEPS TO AVOID DAMAGE FROM CONSTRUCTION ACTIVITIES TO TREES WITHIN THE LIMIT OF CONSTRUCTION.
- 4. CONTRACTOR TO TAKE PRECAUTIONARY STEPS TO CONTROL EROSION BY USING STRAW WATTLES, AS REQUIRED.
- 5. LOCATION OF ALL EXISTING SERVICES TO BE CONFIRMED IN THE FIELD BY CONTRACTOR.
- 6. CONTRACTOR SHALL CONFIRM EXISTING LEAD INVERT ELEVATIONS PRIOR TO INSTALLATION.
- 7. ADJUST MH AND CB RIMS TO NEW GRADES.8. REFER TO LAND DRAINAGE DRAWINGS FOR
- ADDITIONAL UNDERGROUND INFORMATION REGARDING MANHOLES, CATCH BASINS, CULVERT ELEVATIONS, AND OUTLET DETAILS.
- REFER TO LANDSCAPE DRAWINGS FOR DETAILS ON ISLANDS, AND ADDITIONAL SURFACE WORK DETAILS.

## **METRIC**

WHOLE NUMBERS INDICATE MILLIMETRES DECIMALIZED NUMBERS INDICATE METRES

Certificate of Authorization

Dillon Consulting Limited (MB)

No. 1789 Date: 18/02/09

| ks/Con   150 WM   | WATERMAIN<br>HYDRANT | 150 WM        | CONCRETE  ASPHALT                       | 150 WM 300 LDS    | WATERMAIN LAND DRAINAGE SEWER     | 150 WM<br>300 LDS | UNDERGROUND STRUCTURES                                                        | B.M. SEE SHEET CT-001 FOR ELEV. CONTROL POINT INFORMA | TION         | DESIGNED<br>BY JAT | 1,                           | ENGINEER'S SEAL           | THE CITY OF W                                                 | VINNIPEG                  |
|-------------------|----------------------|---------------|-----------------------------------------|-------------------|-----------------------------------|-------------------|-------------------------------------------------------------------------------|-------------------------------------------------------|--------------|--------------------|------------------------------|---------------------------|---------------------------------------------------------------|---------------------------|
| dwor 🛇            | VALVE                | $\otimes$     | PLANING                                 |                   | WASTE WATER SEWER                 | 250 WWS           |                                                                               |                                                       |              | DRAWN<br>RY T.IH   |                              | SOUTH CE OF MANIFORM      | PUBLIC WORKS DE                                               | PARTMENT                  |
| Roa               | MANHOLE  CATCH BASIN | •             | SIDEWALK PAVING STONES                  |                   | HYDRANT<br>VALVE                  | + <del>- +</del>  | SUPV. U/G STRUCTURES DATE                                                     |                                                       |              | -                  |                              |                           | Winnipeg                                                      |                           |
| 'ings\            | CURB INLET           | ▼             | PARTIAL DEPTH REPAIR                    |                   | © PROFILE                         |                   | 1                                                                             |                                                       |              | CHECKED JNC        | DILLON                       | の CRANG 単                 | FERMOR AVENUE BRIDGE OVER SEINE RIVER                         | CITY DRAWING NUMBER       |
| 300 LDS           | LAND DRAINAGE SEWER  | 300 LDS       | PROPERTY LINE                           | <b>——</b>         | NORTH/WEST GUTTER                 |                   | ]                                                                             |                                                       |              | APPROVED           | CONSULTING                   |                           | BRIDGE REHABILITATION. PEDESTRIAN-CYCLIST UNDERPASS STRUCTURE | P-3489-2017-CT-022        |
| 250 WWS           | WASTE WATER SEWER    | 250 WWS       | DRAINAGE ARROW                          |                   | SOUTH/EAST GUTTER                 |                   | LOCATION OF UNDERGROUND STRUCTURES AS SHOWN ARE BASED ON THE BEST INFORMATION |                                                       |              | BY JNC             |                              | PROFESSIONA               | AND ROADWORKS FROM ST. ANNE'S ROAD TO ARCHIBALD STREET        | SHEET OF 067              |
| HYDRO — HYDRO MTS | HYDRO<br>M T S       | HYDRO         | CURB RAMP (SD-229C)  DETECTABLE WARNING |                   | NORTH/WEST DITCH SOUTH/EAST DITCH |                   | THAT ALL EXISTING UTILITIES ARE SHOWN OR                                      |                                                       |              | HOR. SCALE 1:250   | RELEASED FOR<br>CONSTRUCTION | 0/100                     |                                                               | CONSULTANT DRAWING NUMBER |
| 100 GAS           | GAS                  | 100 GAS       | SURFACE TILE (SD-229AA                  |                   | 300111/ LAST DITOT                |                   | CONFIRMATION OF EXISTENCE AND EXACT                                           | 0 ISSUED FOR TENDER                                   | 18/02/09 JNC | VERTICAL 1:10      | CONSTRUCTION                 | CONSULTANT PROJECT NUMBER | FERMOR AVENUE - STA. 4+825                                    |                           |
| É EXISTING        | LEGEND-PLAN          | PROPOSED EXIS | STING LEGEND-PLAN                       | PROPOSED EXISTING | LEGEND-PROFILE                    | PROPOSED          | BEFORE PROCEEDING WITH CONSTRUCTION.                                          | NO. REVISIONS                                         | DATE BY      | DATE               | DATE                         | 17-5932                   | TO 4+975 (PLAN)                                               | CT-022                    |