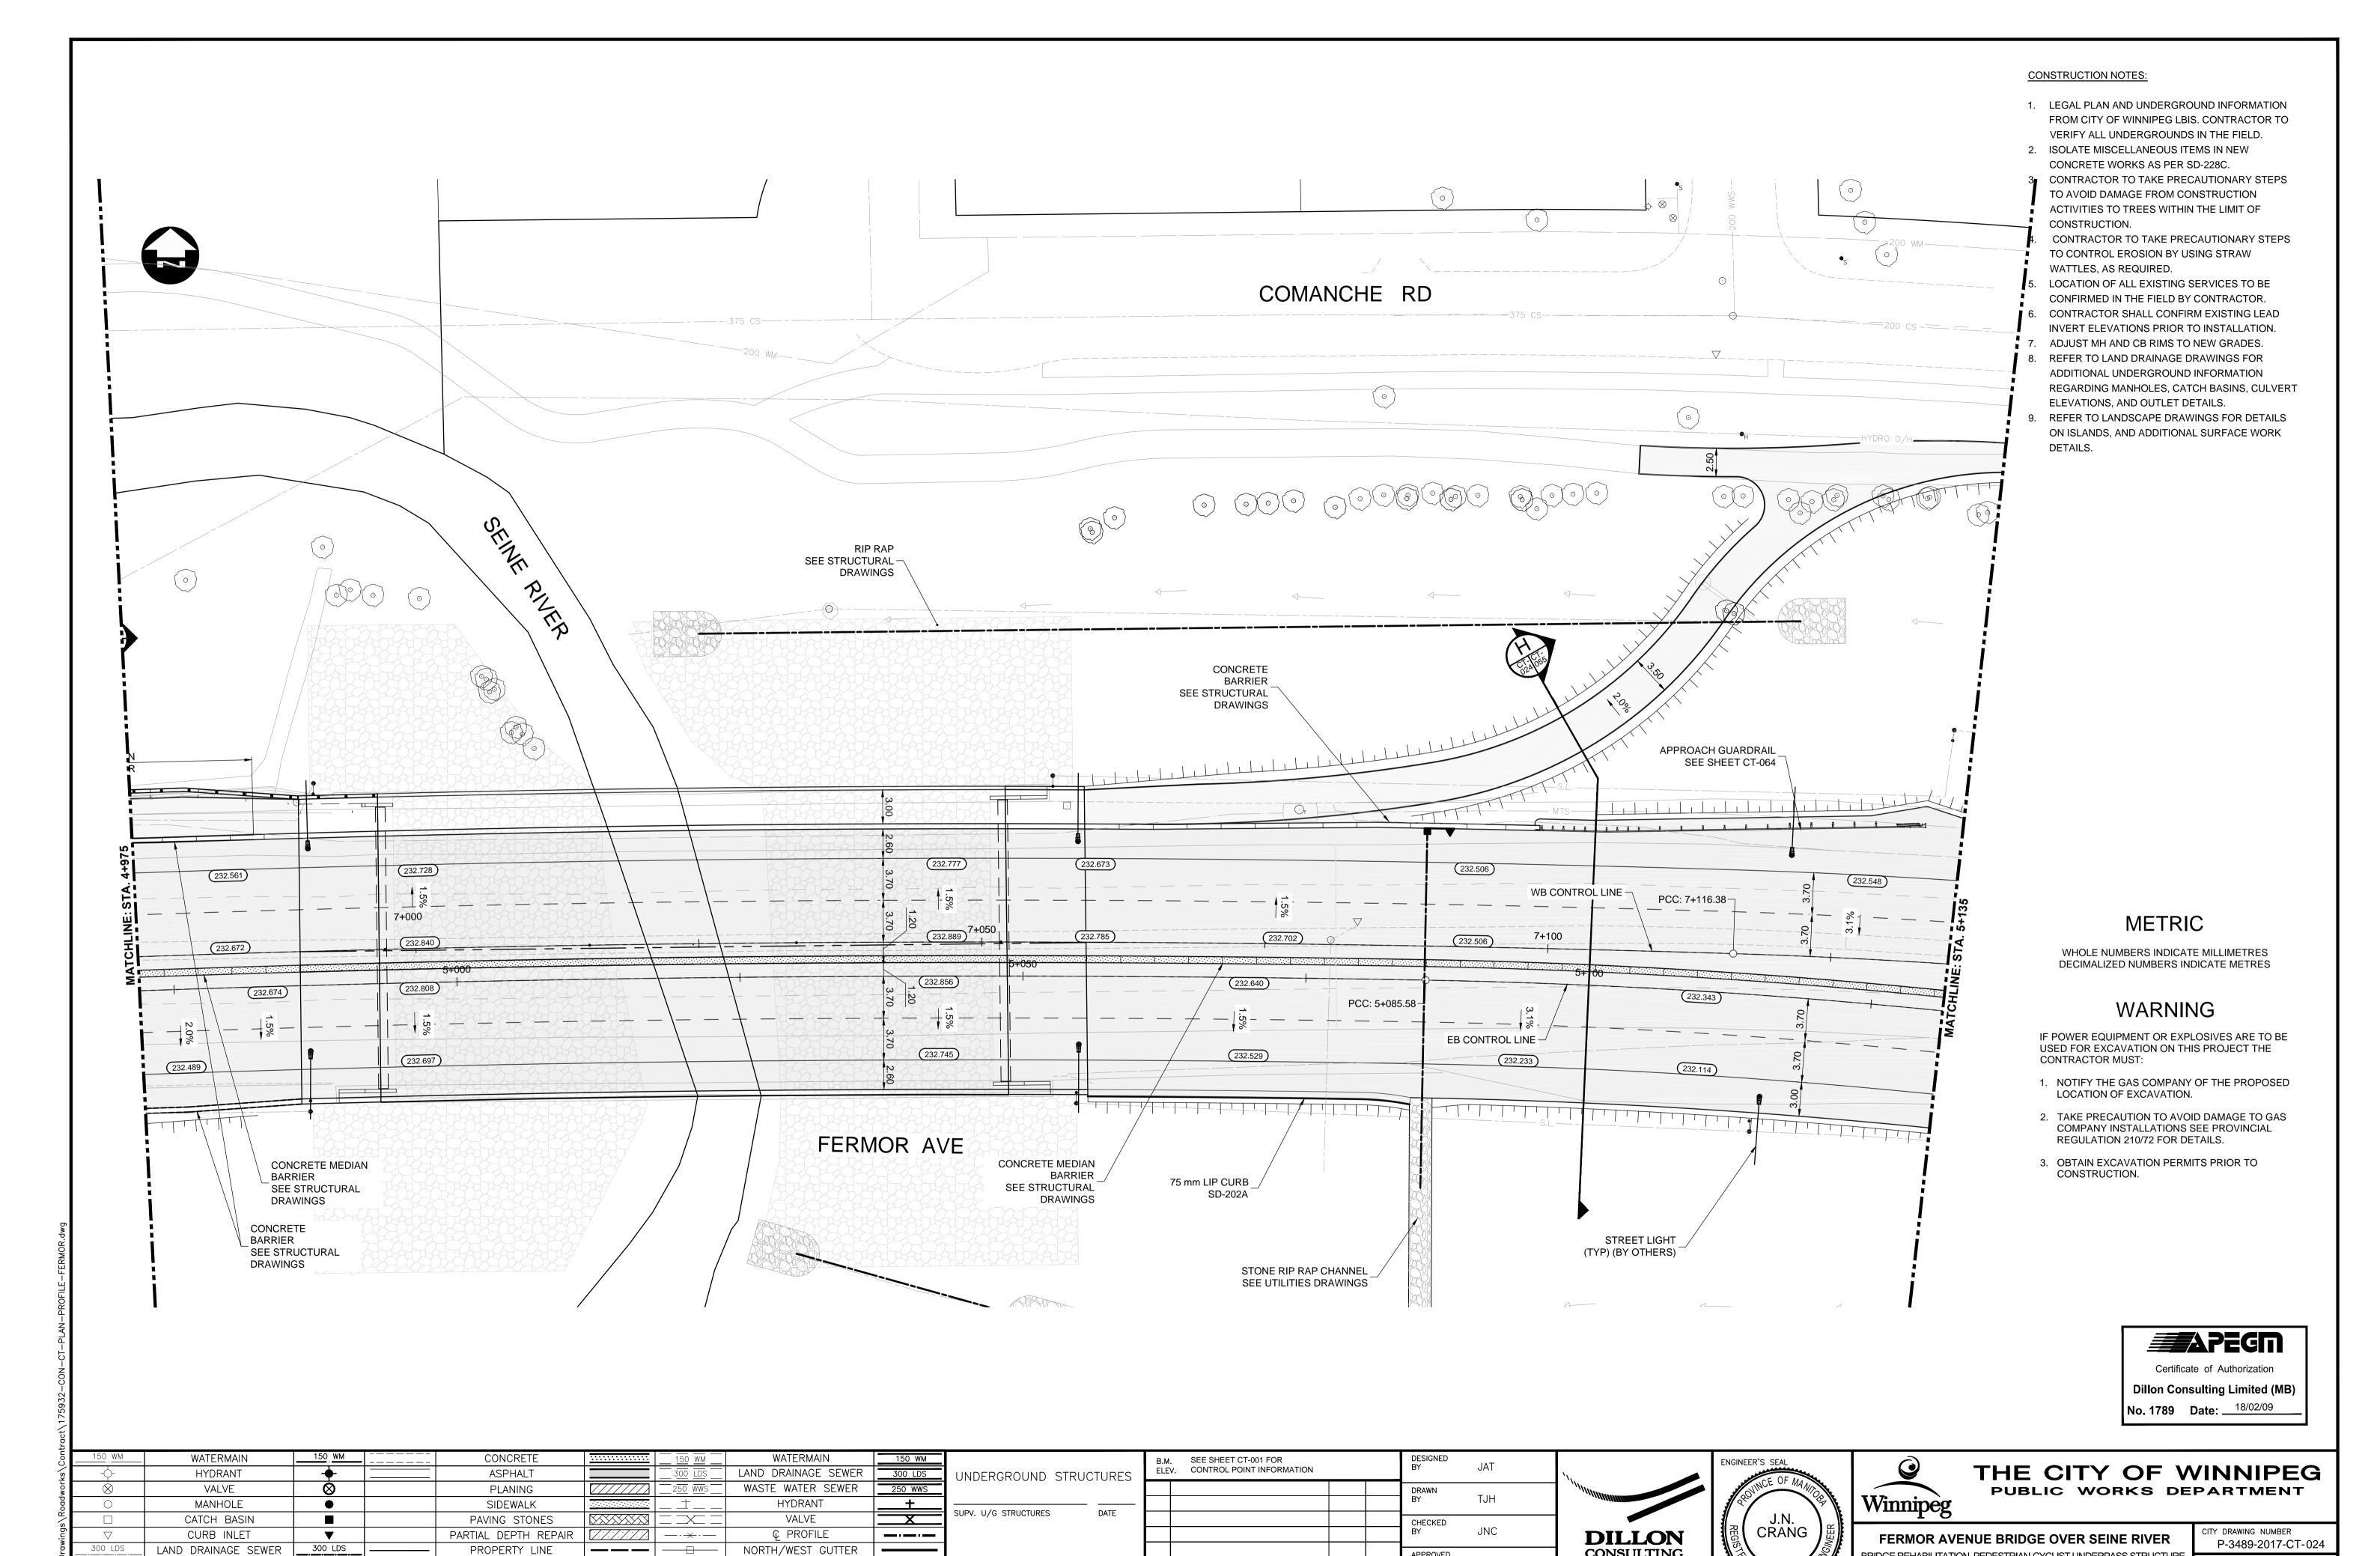

HOR. SCALE 1:250

BRIDGE REHABILITATION, PEDESTRIAN-CYCLIST UNDERPASS STRUCTURE

AND ROADWORKS FROM ST. ANNE'S ROAD TO ARCHIBALD STREET

FERMOR AVENUE - STA. 4+975

TO 5+135 (PLAN)

024

CONSULTANT DRAWING NUMBER