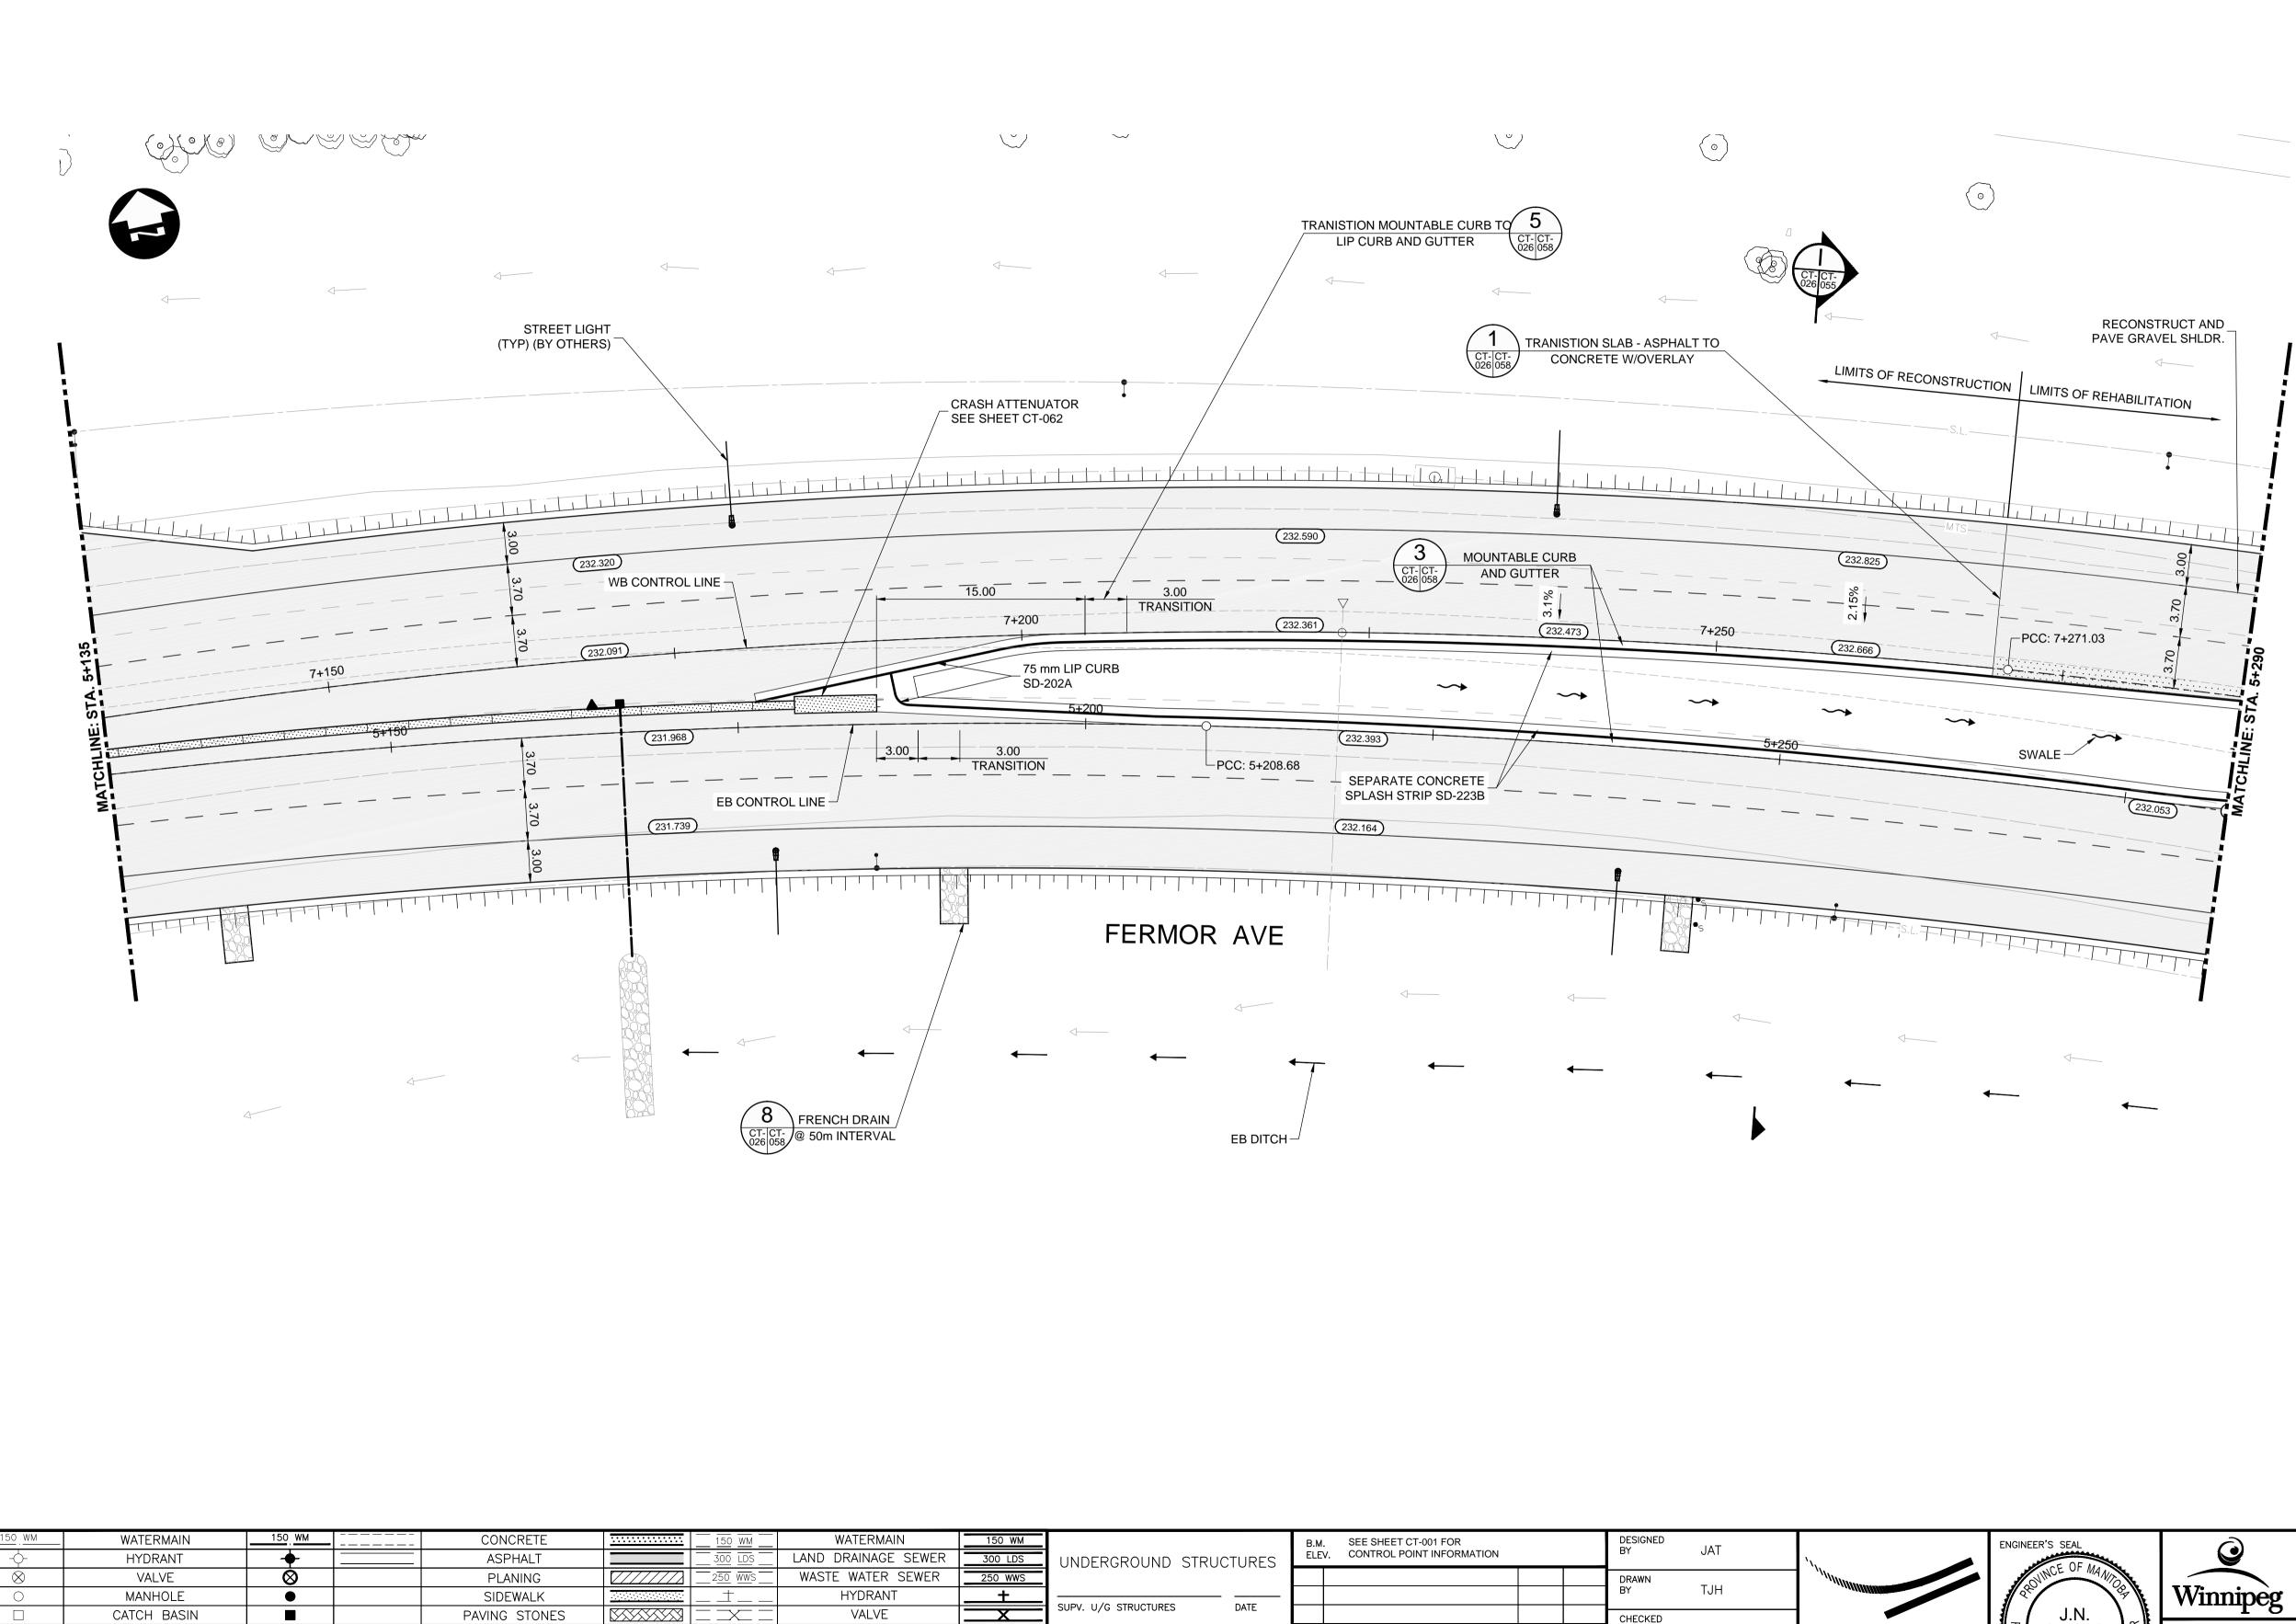

CONSTRUCTION NOTES:

- 1. LEGAL PLAN AND UNDERGROUND INFORMATION FROM CITY OF WINNIPEG LBIS. CONTRACTOR TO VERIFY ALL UNDERGROUNDS IN THE FIELD.
- 2. ISOLATE MISCELLANEOUS ITEMS IN NEW CONCRETE WORKS AS PER SD-228C.
- 3. CONTRACTOR TO TAKE PRECAUTIONARY STEPS TO AVOID DAMAGE FROM CONSTRUCTION ACTIVITIES TO TREES WITHIN THE LIMIT OF CONSTRUCTION.
- 4. CONTRACTOR TO TAKE PRECAUTIONARY STEPS TO CONTROL EROSION BY USING STRAW WATTLES, AS REQUIRED.
- 5. LOCATION OF ALL EXISTING SERVICES TO BE CONFIRMED IN THE FIELD BY CONTRACTOR.
- 6. CONTRACTOR SHALL CONFIRM EXISTING LEAD INVERT ELEVATIONS PRIOR TO INSTALLATION.
- 7. ADJUST MH AND CB RIMS TO NEW GRADES. 8. REFER TO LAND DRAINAGE DRAWINGS FOR ADDITIONAL UNDERGROUND INFORMATION REGARDING MANHOLES, CATCH BASINS, CULVERT ELEVATIONS, AND OUTLET DETAILS.
- 9. REFER TO LANDSCAPE DRAWINGS FOR DETAILS ON ISLANDS, AND ADDITIONAL SURFACE WORK DETAILS.

## METRIC

WHOLE NUMBERS INDICATE MILLIMETRES DECIMALIZED NUMBERS INDICATE METRES

## WARNING

IF POWER EQUIPMENT OR EXPLOSIVES ARE TO BE USED FOR EXCAVATION ON THIS PROJECT THE CONTRACTOR MUST:

- 1. NOTIFY THE GAS COMPANY OF THE PROPOSED LOCATION OF EXCAVATION.
- 2. TAKE PRECAUTION TO AVOID DAMAGE TO GAS COMPANY INSTALLATIONS SEE PROVINCIAL REGULATION 210/72 FOR DETAILS.
- 3. OBTAIN EXCAVATION PERMITS PRIOR TO CONSTRUCTION.