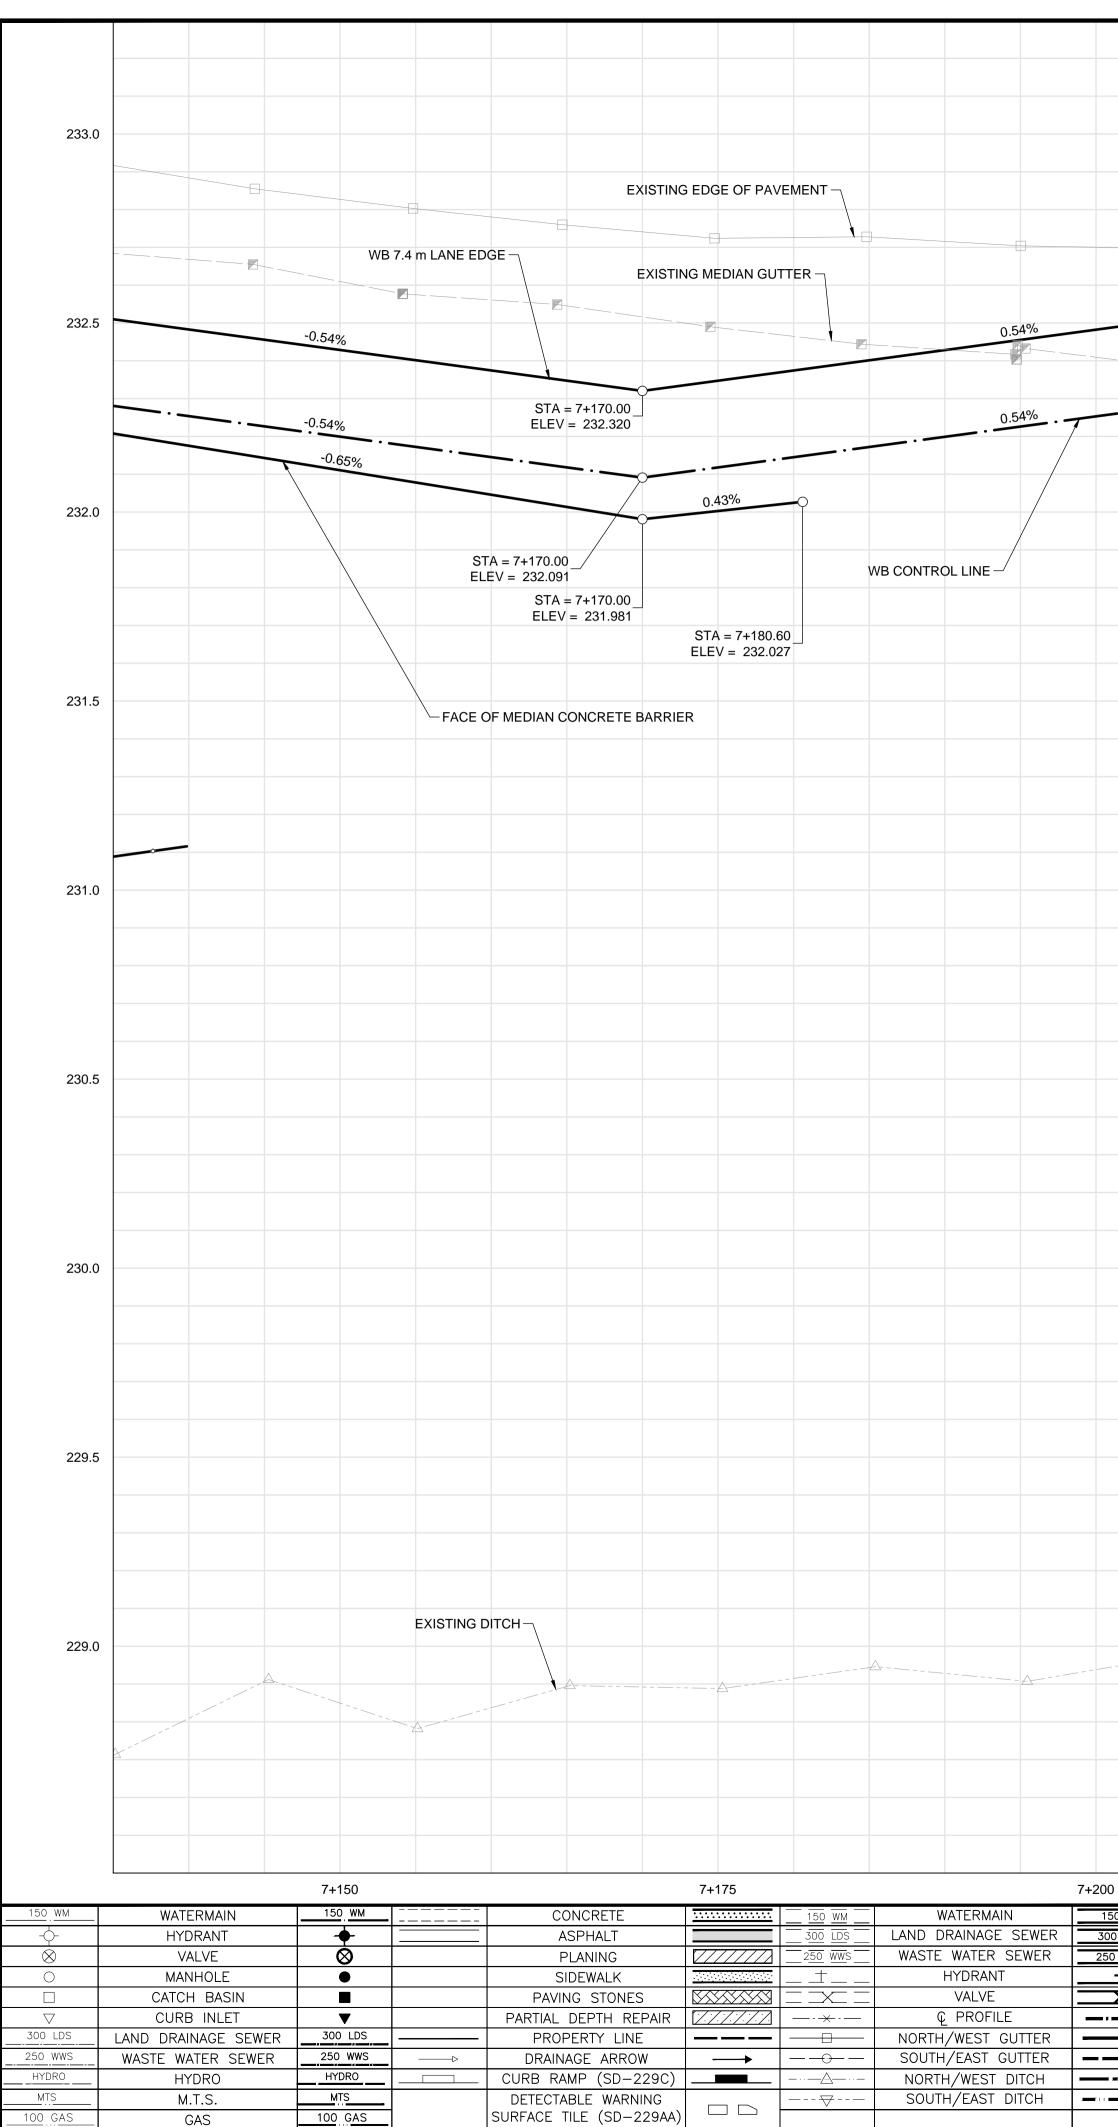

175932\Drawings\Roadworks\Contract\175932-CON-CT-PLAN-PR0FILE-FERMC

EXISTING

LEGEND-PLAN

PROPOSED EXISTING

LEGEND-PLAN

PROPOSED EXISTING

LEGEND-PROFILE

|     |          |                 |                       |     |       |                   |                    |    |       |                |                          |           |             |           |            | _          |
|-----|----------|-----------------|-----------------------|-----|-------|-------------------|--------------------|----|-------|----------------|--------------------------|-----------|-------------|-----------|------------|------------|
| FEF |          |                 | ESTBOUI               | ND  |       |                   |                    |    |       |                |                          |           |             |           |            |            |
|     |          |                 |                       |     |       |                   |                    |    |       | STA -          | = 7+260.00_              |           |             |           |            |            |
|     |          | STA =           | 7+220.00_             |     |       |                   |                    |    |       | ELEV           | = 232.825                |           |             |           |            |            |
|     |          | ELEV =          | = 232.590             |     |       |                   |                    |    |       |                |                          |           |             |           |            |            |
|     |          |                 |                       |     |       |                   |                    |    |       |                |                          |           |             |           |            |            |
|     |          |                 |                       | [   |       |                   | 0.59               | 9% |       |                |                          | ) <b></b> |             |           |            |            |
|     |          |                 |                       |     |       |                   |                    |    | 0.92° | %              |                          |           | •••         | •         | •          | -          |
|     |          |                 |                       |     | 0.59° | %                 |                    |    |       |                | <b>F</b>                 |           | <b>-</b>    |           |            | <b>-</b> . |
|     | <u>}</u> |                 |                       | •   |       |                   |                    |    |       |                |                          |           |             |           |            |            |
|     |          |                 |                       |     |       |                   |                    |    |       | STA =<br>FL FV | = 7+260.00_<br>= 232.666 |           |             |           |            |            |
|     |          |                 |                       |     |       | STA = 7<br>ELEV = | +238.97<br>232.473 |    |       |                | 202.000                  |           |             |           |            |            |
|     |          | STA =<br>ELEV = | 7+220.00<br>= 232.361 |     |       |                   |                    |    |       |                |                          |           |             |           |            |            |
|     |          |                 |                       |     |       |                   |                    |    |       |                |                          |           |             |           |            |            |
|     |          |                 |                       |     |       |                   |                    |    |       |                |                          | OF RECONS | TRUCTION    | LIMITS OF | REHABILITA | ۸T         |
|     |          |                 |                       |     |       |                   |                    |    |       |                |                          |           |             |           |            |            |
|     |          |                 |                       |     |       |                   |                    |    |       |                |                          |           |             |           |            |            |
|     |          |                 |                       |     |       |                   |                    |    |       |                |                          |           |             |           |            |            |
|     |          |                 |                       |     |       |                   |                    |    |       |                |                          |           |             |           |            |            |
|     |          |                 |                       |     |       |                   |                    |    |       |                |                          |           |             |           |            |            |
|     |          |                 |                       |     |       |                   |                    |    |       |                |                          |           |             |           |            |            |
|     |          |                 |                       |     |       |                   |                    |    |       |                |                          |           |             |           |            |            |
|     |          |                 |                       |     |       |                   |                    |    |       |                |                          |           |             |           |            |            |
|     |          |                 |                       |     |       |                   |                    |    |       |                |                          |           |             |           |            |            |
|     |          |                 |                       |     |       |                   |                    |    |       |                |                          |           |             |           |            |            |
|     |          |                 |                       |     |       |                   |                    |    |       |                |                          |           |             |           |            |            |
|     |          |                 |                       |     |       |                   |                    |    |       |                |                          |           |             |           |            |            |
|     |          |                 |                       |     |       |                   |                    |    |       |                |                          |           |             |           |            |            |
|     |          |                 |                       |     |       |                   |                    |    |       |                |                          |           |             |           |            |            |
|     |          |                 |                       |     |       |                   |                    |    |       |                |                          |           |             |           |            |            |
|     |          |                 |                       |     |       |                   |                    |    |       |                |                          |           |             |           |            |            |
|     |          |                 |                       |     |       |                   |                    |    |       |                |                          |           |             |           |            |            |
|     |          |                 |                       |     |       |                   |                    |    |       |                |                          |           |             |           |            |            |
|     |          |                 |                       |     |       |                   |                    |    |       |                |                          |           |             |           |            |            |
|     |          |                 |                       |     |       |                   |                    |    |       |                |                          |           |             |           |            |            |
|     |          |                 |                       |     |       |                   |                    |    |       |                |                          |           |             |           |            |            |
|     |          |                 |                       |     |       |                   |                    |    |       |                |                          |           |             |           |            |            |
|     |          |                 |                       |     |       |                   |                    |    |       |                |                          |           |             |           |            |            |
|     |          |                 |                       |     |       |                   |                    |    |       |                |                          |           |             |           |            |            |
|     |          |                 |                       |     |       |                   |                    |    |       |                |                          |           |             |           |            |            |
|     |          |                 |                       |     |       |                   |                    |    | A     |                | A                        |           | _A          |           |            |            |
|     | <u> </u> |                 | <u>A</u>              |     |       |                   | <u> </u>           |    |       |                |                          |           | <u>``</u> \ |           |            |            |
|     |          |                 |                       |     |       |                   |                    |    |       |                |                          |           |             |           | Ar         |            |
|     |          |                 |                       |     |       |                   |                    |    |       |                |                          |           |             |           |            |            |
|     |          |                 |                       |     |       |                   |                    |    |       |                |                          |           |             |           |            |            |
|     |          |                 |                       |     |       |                   |                    |    |       |                |                          |           |             |           |            |            |
|     |          |                 |                       |     |       |                   |                    |    |       |                |                          |           |             |           |            |            |
| 00  |          |                 |                       | 7+2 | 225   |                   |                    |    | 7+2   | 250            |                          |           |             | 7+2       | 275        |            |
|     |          |                 |                       |     |       |                   |                    |    |       |                |                          |           |             |           |            | _          |