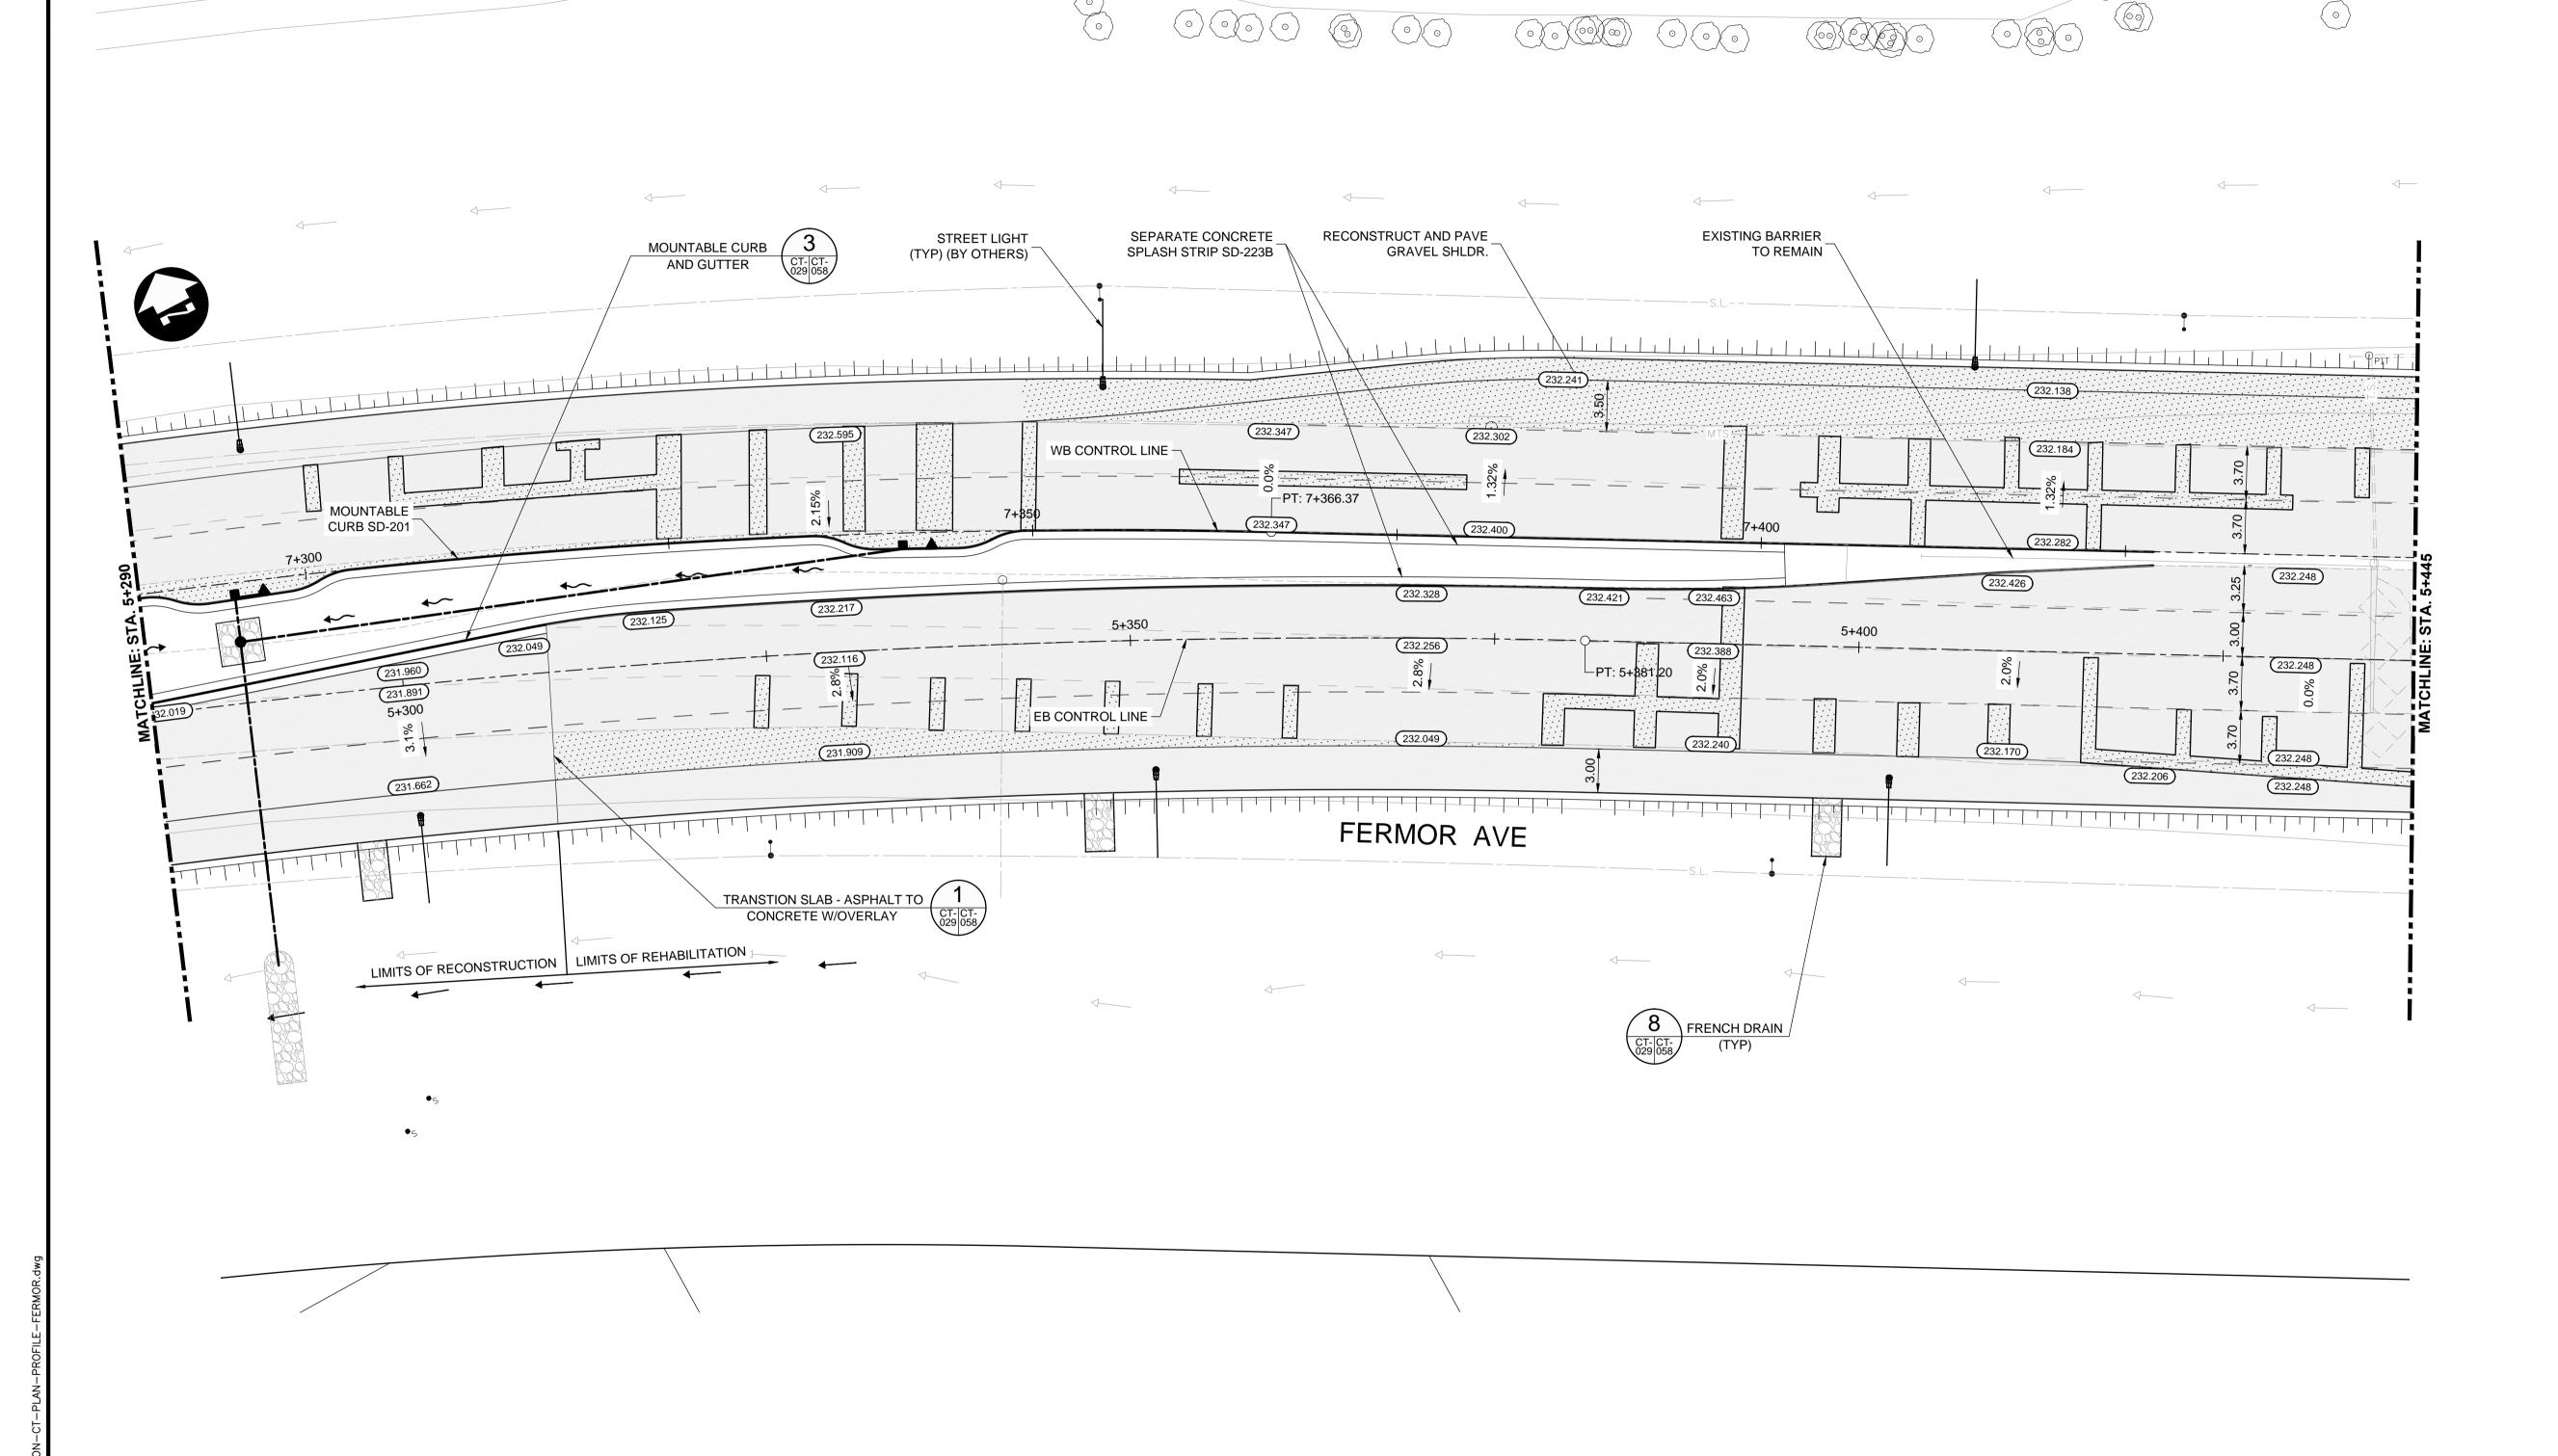

## **CONSTRUCTION NOTES:**

 $\bigcirc$ 

- 1. LEGAL PLAN AND UNDERGROUND INFORMATION FROM CITY OF WINNIPEG LBIS. CONTRACTOR TO VERIFY ALL UNDERGROUNDS IN THE FIELD.
- 2. ISOLATE MISCELLANEOUS ITEMS IN NEW CONCRETE WORKS AS PER SD-228C.
- 3. CONTRACTOR TO TAKE PRECAUTIONARY STEPS TO AVOID DAMAGE FROM CONSTRUCTION ACTIVITIES TO TREES WITHIN THE LIMIT OF CONSTRUCTION.
- 4. CONTRACTOR TO TAKE PRECAUTIONARY STEPS TO CONTROL EROSION BY USING STRAW WATTLES, AS REQUIRED.
- 5. LOCATION OF ALL EXISTING SERVICES TO BE CONFIRMED IN THE FIELD BY CONTRACTOR.
- 6. CONTRACTOR SHALL CONFIRM EXISTING LEAD
- INVERT ELEVATIONS PRIOR TO INSTALLATION. 7. ADJUST MH AND CB RIMS TO NEW GRADES. 8. REFER TO LAND DRAINAGE DRAWINGS FOR
- ADDITIONAL UNDERGROUND INFORMATION REGARDING MANHOLES, CATCH BASINS, CULVERT ELEVATIONS, AND OUTLET DETAILS.
- 9. REFER TO LANDSCAPE DRAWINGS FOR DETAILS ON ISLANDS, AND ADDITIONAL SURFACE WORK DETAILS.

## **METRIC**

WHOLE NUMBERS INDICATE MILLIMETRES DECIMALIZED NUMBERS INDICATE METRES

## WARNING

IF POWER EQUIPMENT OR EXPLOSIVES ARE TO BE USED FOR EXCAVATION ON THIS PROJECT THE CONTRACTOR MUST:

- 1. NOTIFY THE GAS COMPANY OF THE PROPOSED LOCATION OF EXCAVATION.
- 2. TAKE PRECAUTION TO AVOID DAMAGE TO GAS COMPANY INSTALLATIONS SEE PROVINCIAL REGULATION 210/72 FOR DETAILS.
- 3. OBTAIN EXCAVATION PERMITS PRIOR TO CONSTRUCTION.

| 150 WM         | WATERMAIN<br>HYDRANT                  | 150 WM            | CONCRETE<br>ASPHALT                        | 300 LDS           | WATERMAIN LAND DRAINAGE SEWER       | 150 WM   | LINDEDODOLIND CTDUCTUDES                                                                                                                                    | B.M. SEE SHEET CT-001 FOR ELEV. CONTROL POINT INFORMATION | DESIGNED<br>BY JAT |                           | ENGINEER'S SEAL           | W THE CITY OF W                                                                                                       | INNIPEG                                |
|----------------|---------------------------------------|-------------------|--------------------------------------------|-------------------|-------------------------------------|----------|-------------------------------------------------------------------------------------------------------------------------------------------------------------|-----------------------------------------------------------|--------------------|---------------------------|---------------------------|-----------------------------------------------------------------------------------------------------------------------|----------------------------------------|
| dworks         | VALVE                                 | 8                 | PLANING                                    | 250 wws           | WASTE WATER SEWER                   | 250 WWS  | UNDERGROUND STRUCTURES                                                                                                                                      |                                                           | DRAWN T.IH         |                           | SOUTHICE OF MANIFORM      | PUBLIC WORKS DEF                                                                                                      |                                        |
| S\Roa          | MANHOLE<br>CATCH BASIN                | •                 | SIDEWALK PAVING STONES                     |                   | HYDRANT<br>VALVE                    | <u> </u> | SUPV. U/G STRUCTURES DATE                                                                                                                                   |                                                           | CHECKED            |                           | J.N.                      | Winnipeg                                                                                                              |                                        |
| is $\triangle$ | CURB INLET                            | ▼                 | PARTIAL DEPTH REPAIR                       |                   | _                                   |          |                                                                                                                                                             |                                                           | BY JNC             | DILLON                    | R CRANG 当                 | FERMOR AVENUE BRIDGE OVER SEINE RIVER                                                                                 | CITY DRAWING NUMBER P-3489-2017-CT-029 |
| 250 WWS        | LAND DRAINAGE SEWER WASTE WATER SEWER | 250 WWS           | PROPERTY LINE DRAINAGE ARROW               |                   | NORTH/WEST GUTTER SOUTH/EAST GUTTER |          | LOCATION OF LINDERGROUND STRUCTURES AS                                                                                                                      |                                                           | APPROVED JNC       | CONSULTING                |                           | BRIDGE REHABILITATION, PEDESTRIAN-CYCLIST UNDERPASS STRUCTURE  AND ROADWORKS FROM ST. ANNE'S ROAD TO ARCHIBALD STREET | SHEET OF                               |
| HYDRO          | HYDRO                                 | HYDRO             | CURB RAMP (SD-229C)                        |                   | NORTH/WEST DITCH                    |          | LOCATION OF UNDERGROUND STRUCTURES AS SHOWN ARE BASED ON THE BEST INFORMATION AVAILABLE. BUT NO GUARANTEE IS GIVEN THAT ALL EXISTING UTILITIES ARE SHOWN OR |                                                           | HOR. SCALE 1:250   | RELEASED FOR              | POFESSION                 |                                                                                                                       | 029 067                                |
| 100 GAS        | M.T.S.                                | MTS<br>100 GAS    | DETECTABLE WARNING SURFACE TILE (SD-229AA) | )                 | SOUTH/EAST DITCH                    |          | THAT THE GIVEN LOCATIONS ARE EXACT.<br>CONFIRMATION OF EXISTENCE AND EXACT<br>LOCATION OF ALL SERVICES MUST BE                                              | 0 ISSUED FOR TENDER 18/02/09 JNC                          | VERTICAL 1:10      | RELEASED FOR CONSTRUCTION | CONSULTANT PROJECT NUMBER | FERMOR AVENUE - STA. 5+290                                                                                            | CONSULTANT DRAWING NUMBER              |
| EXISTING       | LEGEND-PLAN                           | PROPOSED EXISTING | LEGEND-PLAN                                | PROPOSED EXISTING | LEGEND-PROFILE                      | PROPOSED | OBTAINED FROM THE INDIVIDUAL UTILITIES BEFORE PROCEEDING WITH CONSTRUCTION.                                                                                 | NO. REVISIONS DATE BY                                     | DATE               | DATE                      | 17-5932                   | TO 5+445 (PLAN)                                                                                                       | CT-029                                 |