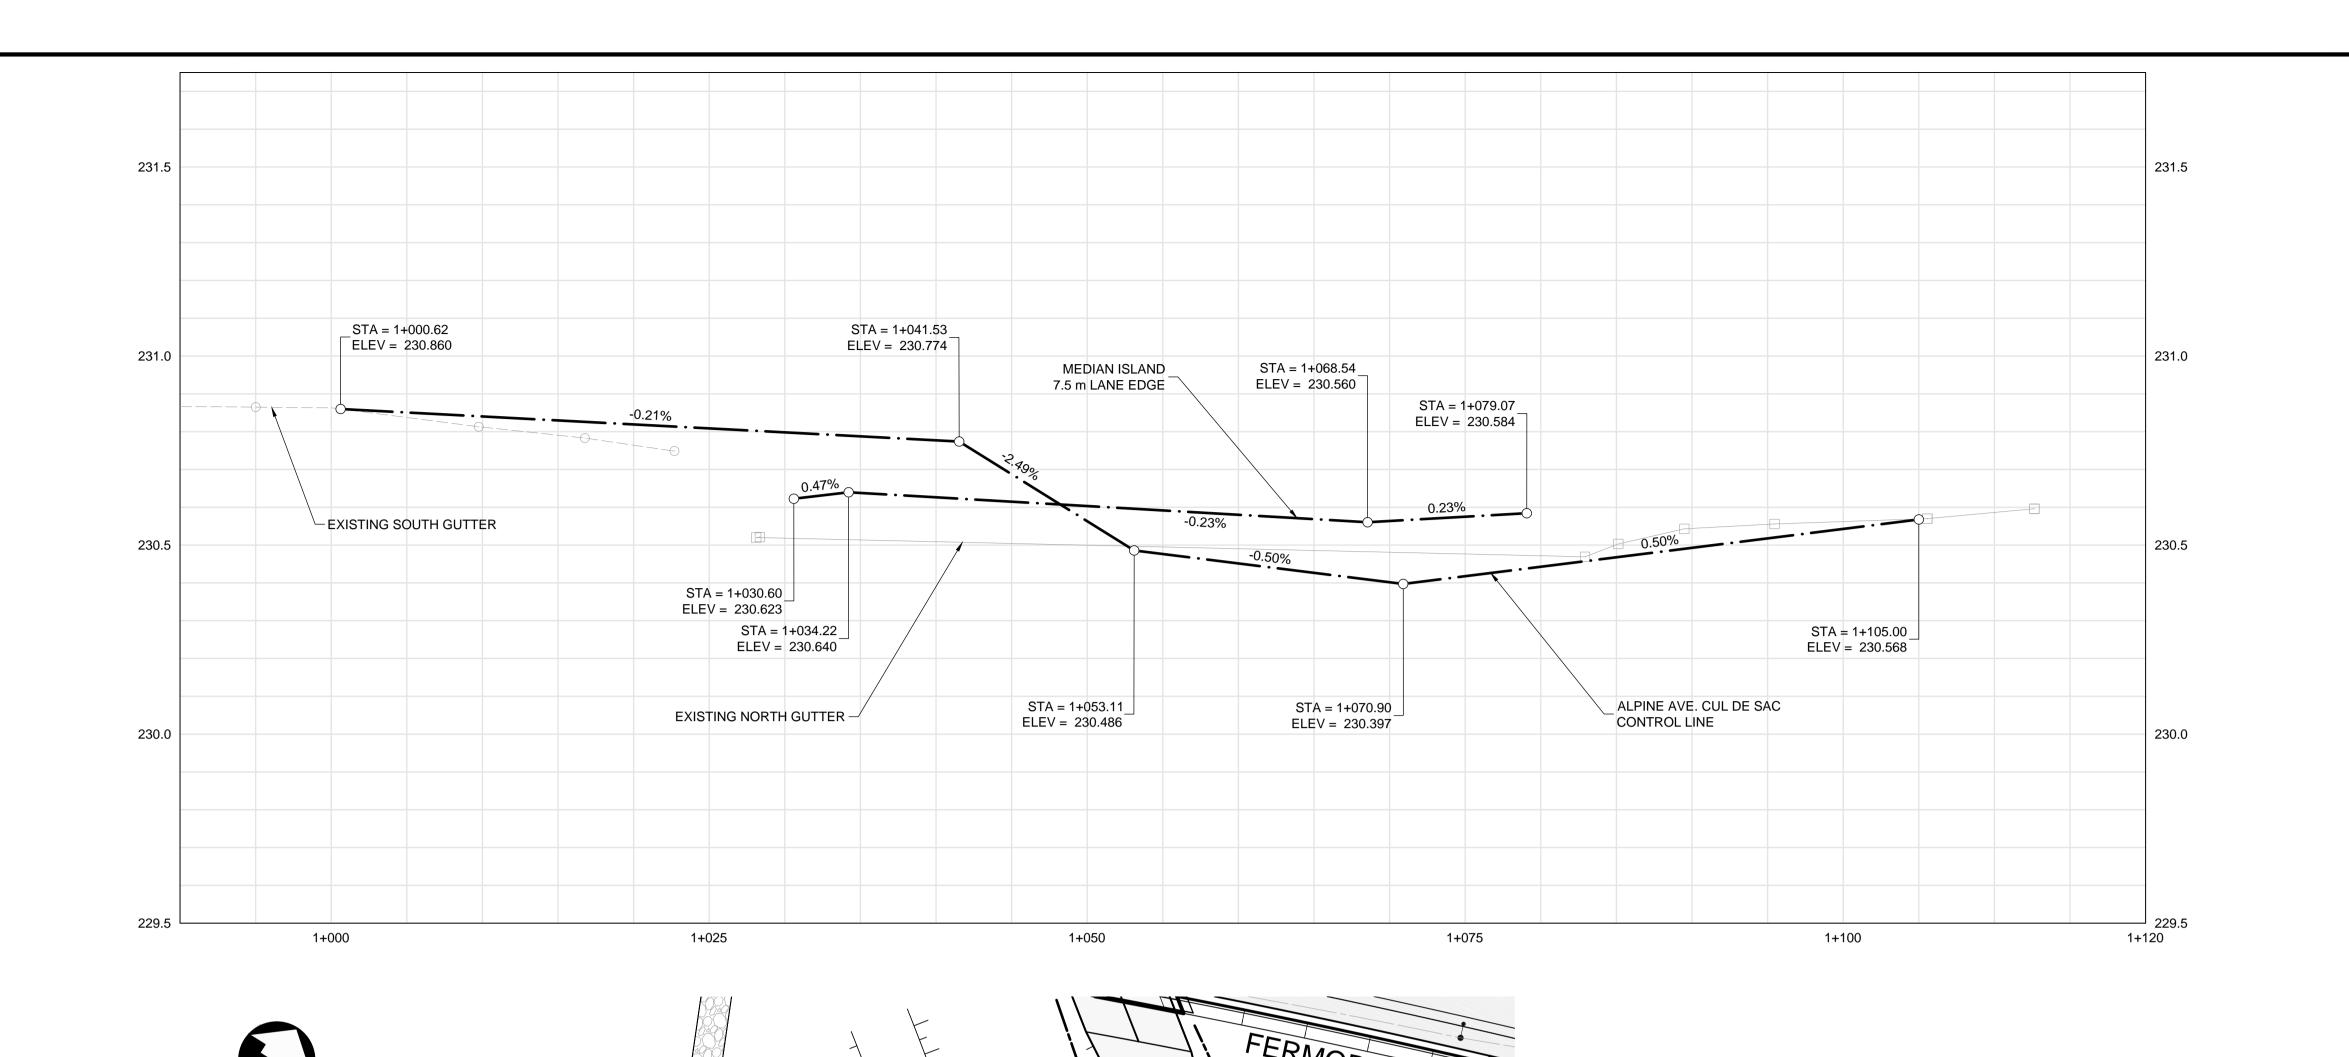

LIGHT STANDARD

PC: 1+034.22-

(230.790)

BARRIER CURB SD-203A

230.815

ALPINE AVE. CUL DE SAC CONTROL LINE -

PT: 1+097.33

CONCRETE SIDEWALK

BARRIER CURB

230.596 (230.568)

230.904

SD-204

\_BP: 0+995.00

0+995 1+000

230.860

BARRIER CURB

SD-204

PROPERTY LINE -

SD-228A

(°) MOUNTABLE CURB

ALPINE AVE

INTEGRAL MODIFIED

BARRIER CURB SD-203B

SD-201

(TYP)

## **METRIC**

**CONSTRUCTION NOTES:** 

CONSTRUCTION.

DETAILS.

WATTLES, AS REQUIRED.

1. LEGAL PLAN AND UNDERGROUND INFORMATION FROM CITY OF WINNIPEG LBIS. CONTRACTOR TO

VERIFY ALL UNDERGROUNDS IN THE FIELD.

3. CONTRACTOR TO TAKE PRECAUTIONARY STEPS TO AVOID DAMAGE FROM CONSTRUCTION ACTIVITIES TO TREES WITHIN THE LIMIT OF

4. CONTRACTOR TO TAKE PRECAUTIONARY STEPS

TO CONTROL EROSION BY USING STRAW

5. LOCATION OF ALL EX