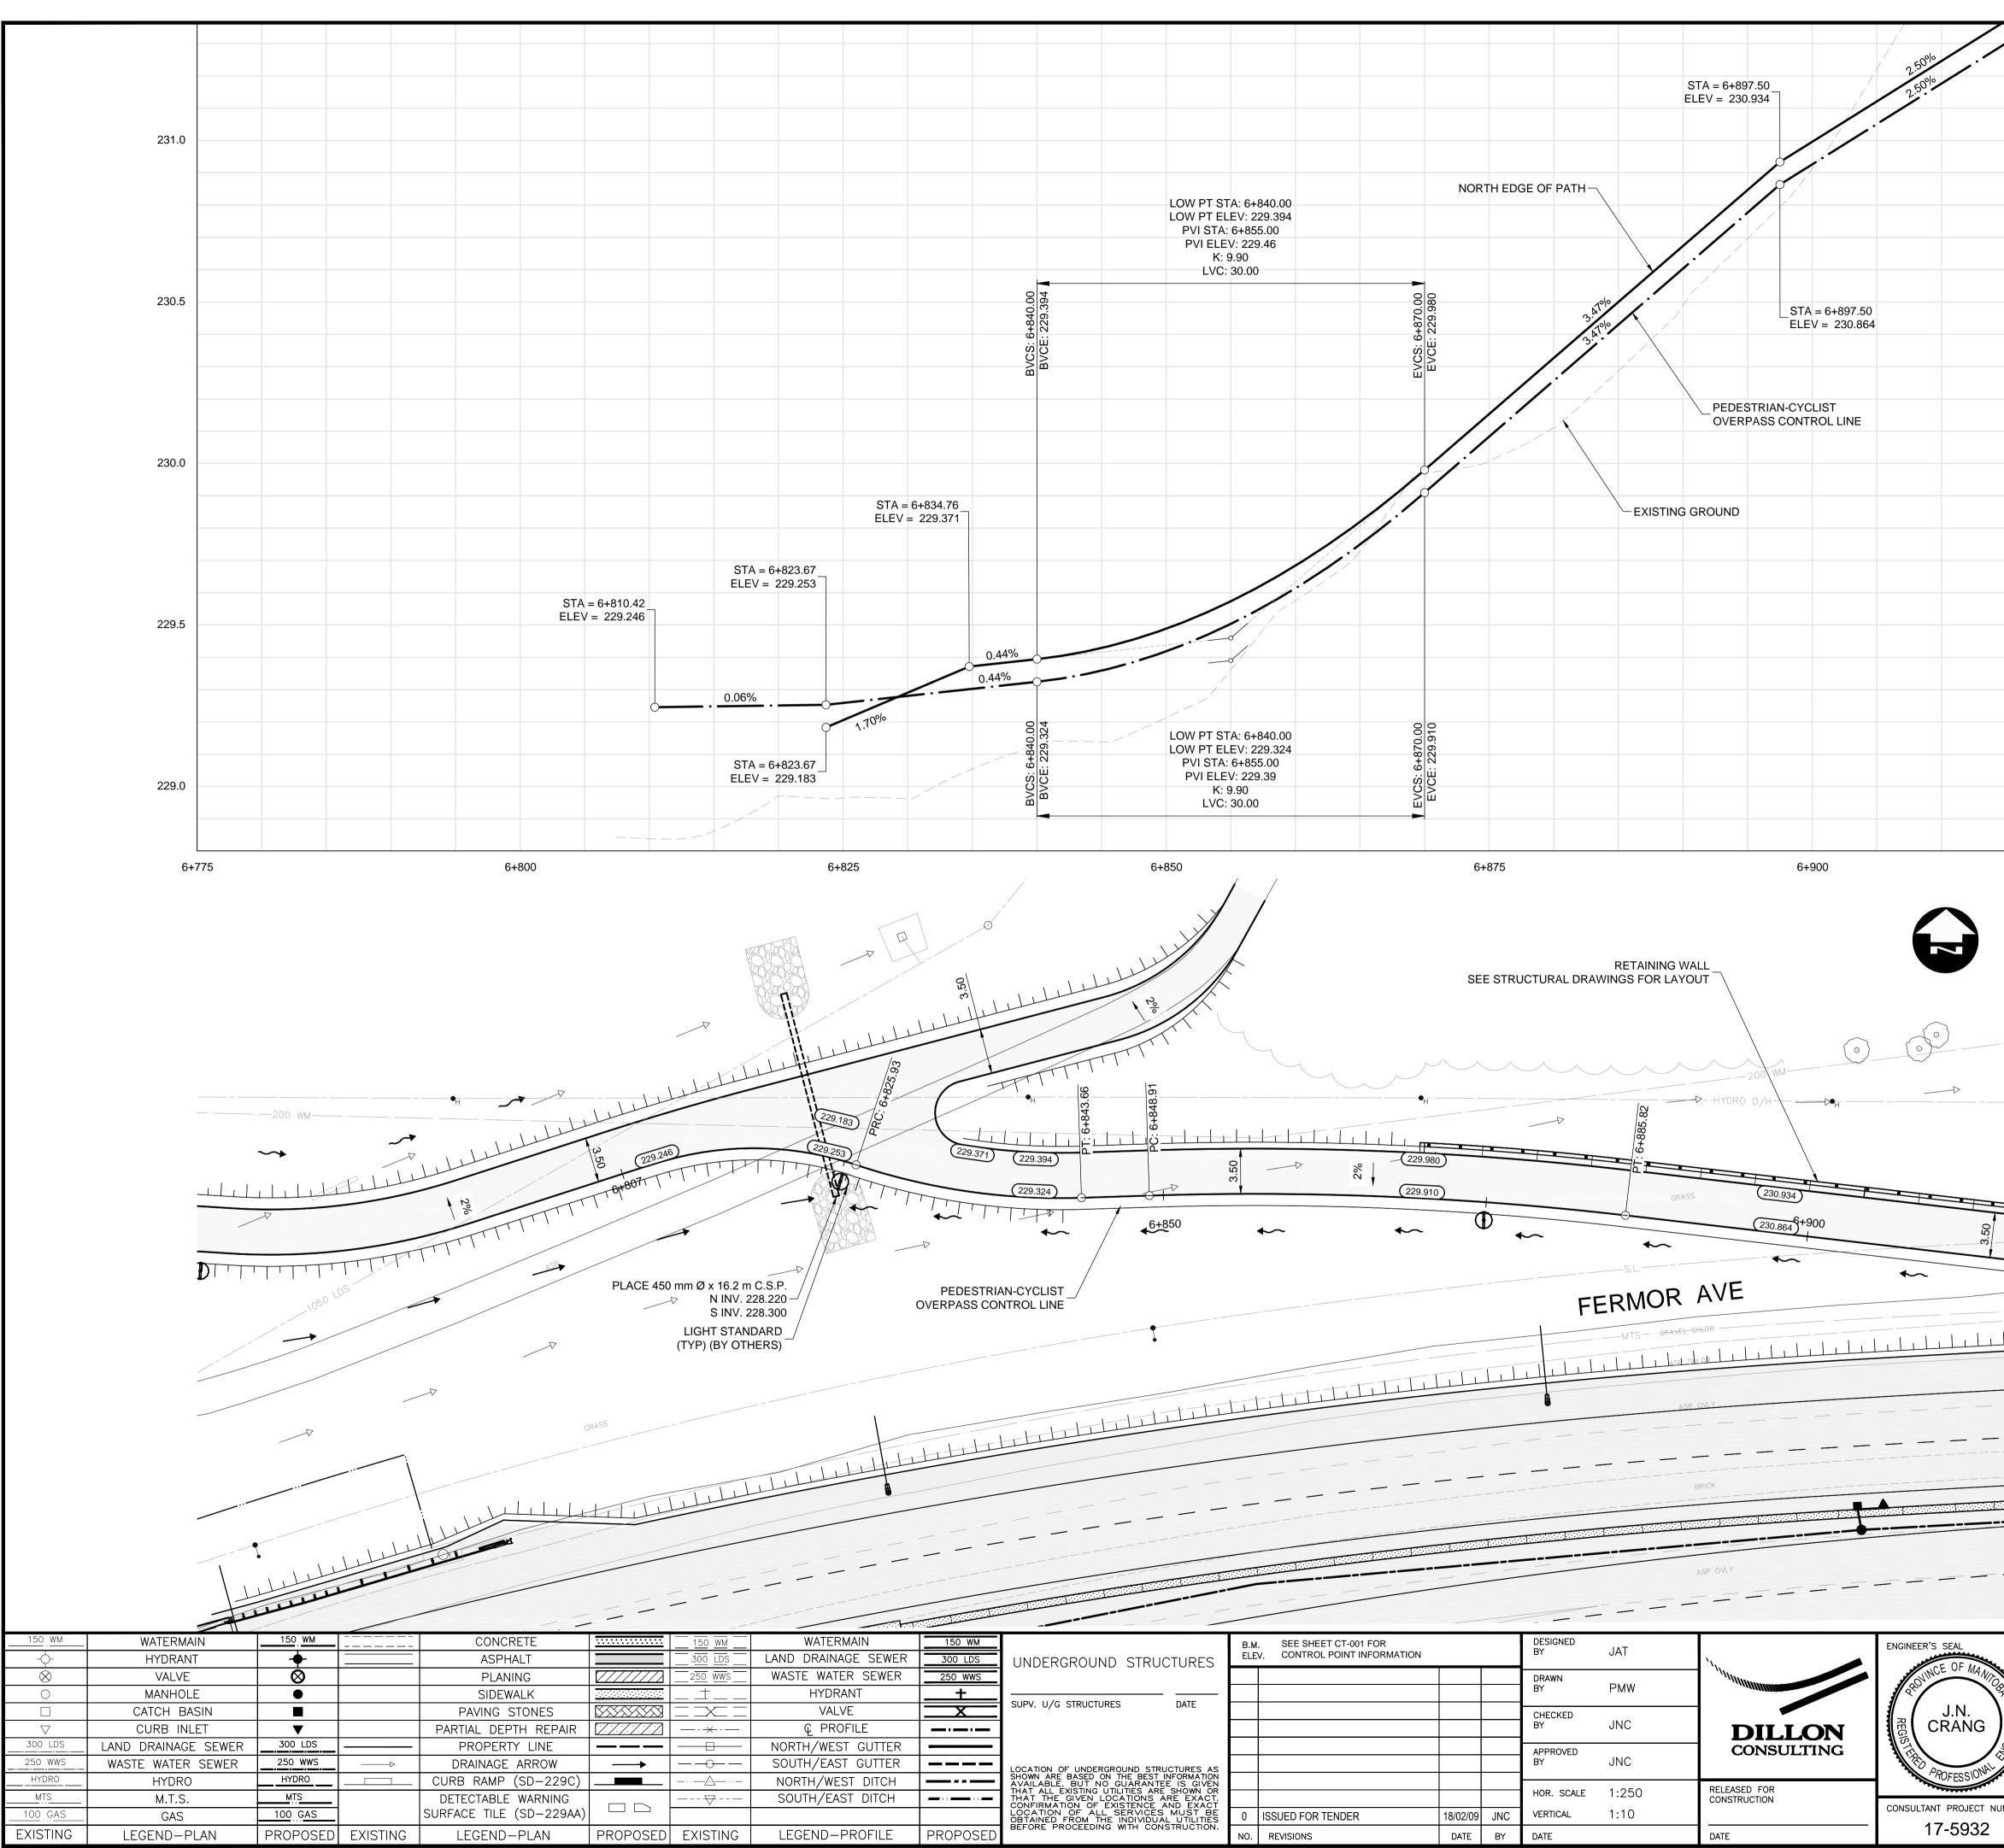

\175932\Drawings\Roadworks\Contract\175932-CON-CT-PLAN-PROFILE-PATHWAYS.dw

CONSTRUCTION NOTES:

- LEGAL PLAN AND UNDERGROUND INFORMATION FROM CITY OF WINNIPEG LBIS. CONTRACTOR TO VERIFY ALL UNDERGROUNDS IN THE FIELD.
- 2. ISOLATE MISCELLANEOUS ITEMS IN NEW CONCRETE WORKS AS PER SD-228C.
- 3. CONTRACTOR TO TAKE PRECAUTIONARY STEPS TO AVOID DAMAGE FROM CONSTRUCTION ACTIVITIES TO TREES WITHIN THE LIMIT OF CONSTRUCTION.
- 4. CONTRACTOR TO TAKE PRECAUTIONARY STEPS TO CONTROL EROSION BY USING STRAW WATTLES, AS REQUIRED.
- 5. LOCATION OF ALL EXISTING SERVICES TO BE CONFIRMED IN THE FIELD BY CONTRACTOR.
- CONTRACTOR SHALL CONFIRM EXISTING LEAD INVERT ELEVATIONS PRIOR TO INSTALLATION.
  ADJUST MH AND CB RIMS TO NEW GRADES.
- REFER TO LAND DRAINAGE DRAWINGS FOR ADDITIONAL UNDERGROUND INFORMATION REGARDING MANHOLES, CATCH BASINS, CULVERT ELEVATIONS, AND OUTLET DETAILS.
- 9. REFER TO LANDSCAPE DRAWINGS FOR DETAILS ON ISLANDS, AND ADDITIONAL SURFACE WORK DETAILS.

METRIC

WHOLE NUMBERS INDICATE MILLIMETRES DECIMALIZED NUMBERS INDICATE METRES

## 

Certificate of Authorization Dillon Consulting Limited (MB) No. 1789 Date: <u>18/02/09</u>

| Chower 480 | Winnipeg THE CITY OF WINNIPEG<br>Winnipeg                                                                               |                                           |
|------------|-------------------------------------------------------------------------------------------------------------------------|-------------------------------------------|
|            | FERMOR AVENUE BRIDGE OVER SEINE RIVER                                                                                   | CITY DRAWING NUMBER<br>P-3489-2017-CT-046 |
|            | BRIDGE REHABILITATION, PEDESTRIAN-CYCLIST UNDERPASS STRUCTURE<br>AND ROADWORKS FROM ST. ANNE'S ROAD TO ARCHIBALD STREET | sheet of <b>046 067</b>                   |
| NUMBER     | PEDESTRIAN OVERPASS - START TO                                                                                          |                                           |
|            | STA. 6+915 (PLAN-PROFILE)                                                                                               | CT-046                                    |

229.5

231.0

230.5

230.0

229.0