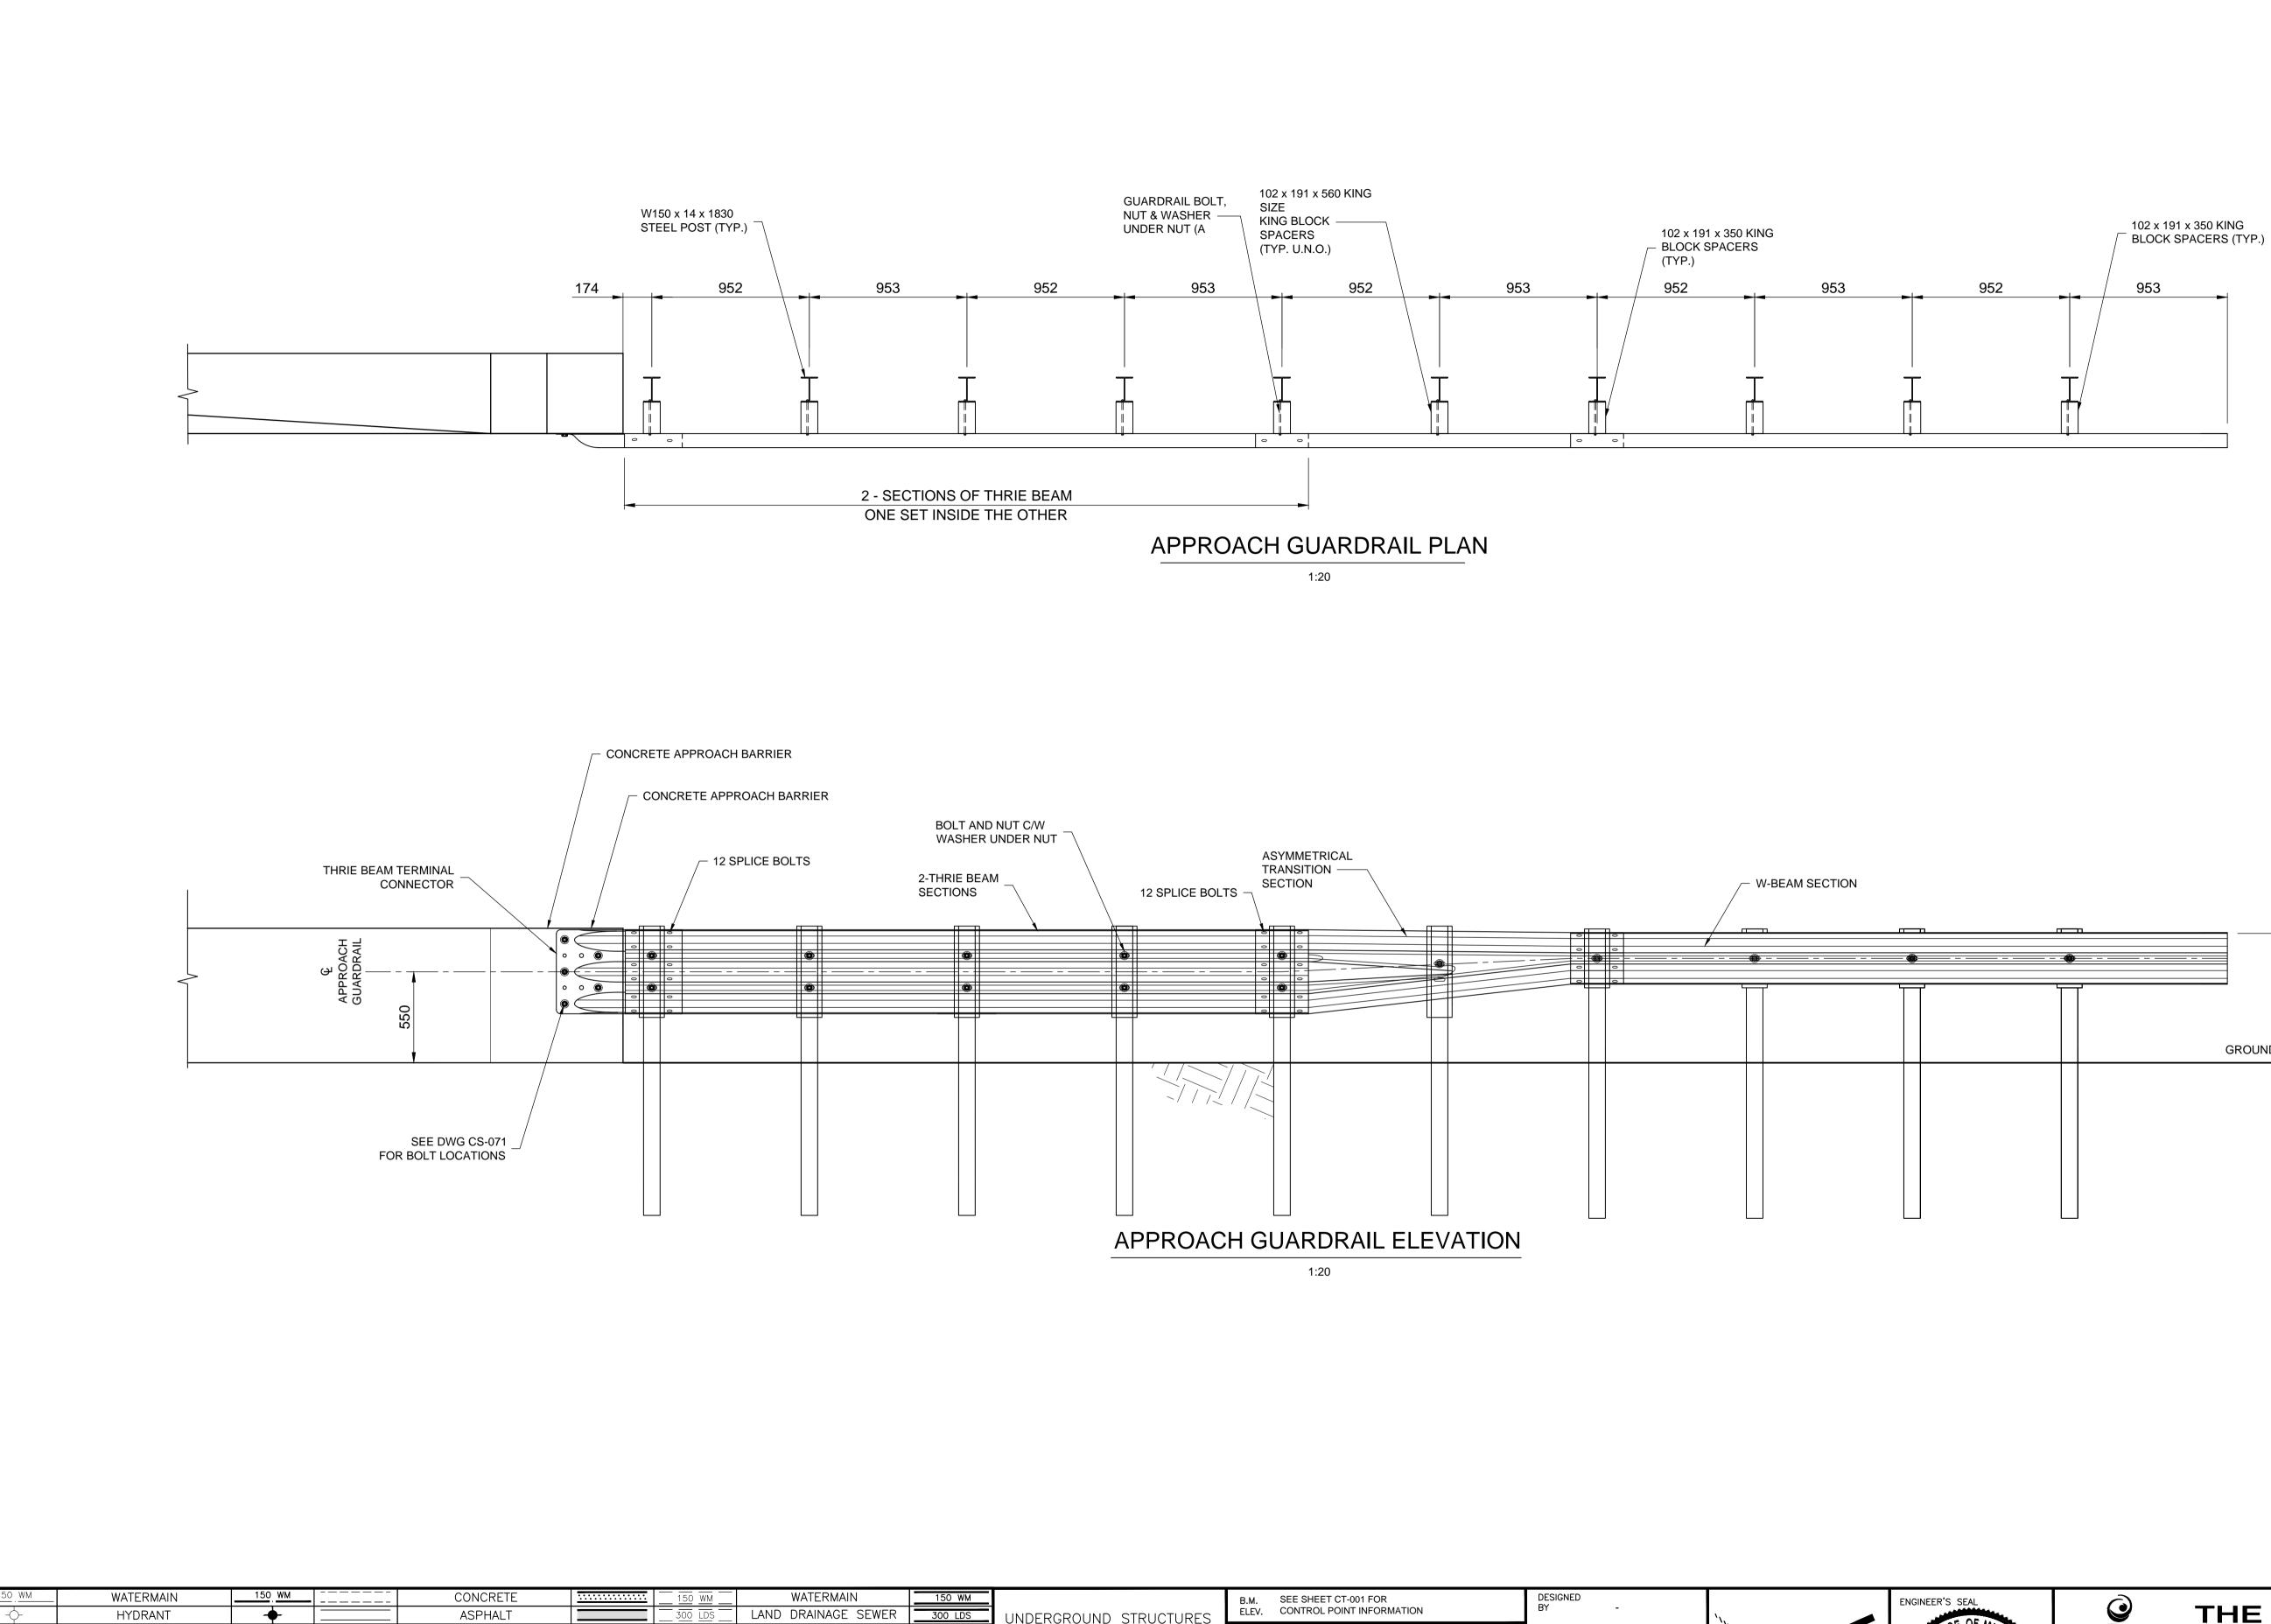

Certificate of Authorization Dillon Consulting Limited (MB) No. 1789 Date: 18/02/09

| A MARCES  | Winnipeg THE CITY OF WINNIPEG                                                                                           |                                           |  |  |  |  |  |  |  |  |  |
|-----------|-------------------------------------------------------------------------------------------------------------------------|-------------------------------------------|--|--|--|--|--|--|--|--|--|
| CINCINEER | FERMOR AVENUE BRIDGE OVER SEINE RIVER                                                                                   | CITY DRAWING NUMBER<br>P-3489-2017-CT-066 |  |  |  |  |  |  |  |  |  |
| ONAL      | BRIDGE REHABILITATION, PEDESTRIAN-CYCLIST UNDERPASS STRUCTURE<br>AND ROADWORKS FROM ST. ANNE'S ROAD TO ARCHIBALD STREET | SHEET OF 066 067                          |  |  |  |  |  |  |  |  |  |
| CT NUMBER |                                                                                                                         | CONSULTANT DRAWING NUMBER                 |  |  |  |  |  |  |  |  |  |
| 32        | GUARDRAIL DETAILS                                                                                                       | CT-066                                    |  |  |  |  |  |  |  |  |  |