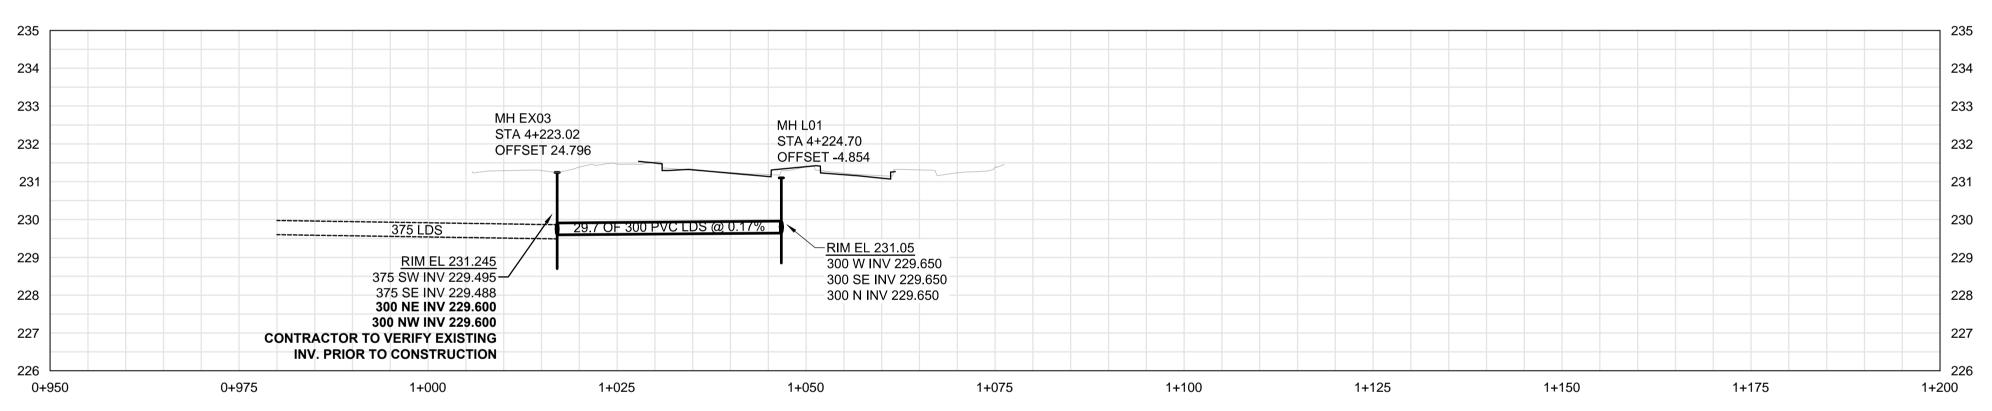

#### STE ANNE'S NORTHBOUND CONTROL LINE - MH L03 TO 1050 LDS



### STE ANNE'S NORTHBOUND CONTROL LINE - MH EX03 TO MH L01



# **METRIC**

CONSTRUCTION NOTES:

CONSTRUCTION.

RESTRICTIONS.

ADJUSTMENT PHASING

1. ALL DIMENSIONS ARE TO BACK OF CURB.

2. ISOLATE MISCELLANEOUS ITEMS IN NEW CONCRETE WORKS AS PER SD-228C.

5. LOCATION OF EXISTING SERVICES TO BE

AND ISOLATE AS PER SD-220A.

GRIND OFF SYMBOL ON COVER.

8. PROTECT EXISTING LEGAL PINS IN NEW

9. CONCRETE PAVEMENT IN MINOR STREET

FROM CITY OF WINNIPEG LBIS.

3. LEGAL PLAN AND UNDERGROUND INFORMATION

4. CONTRACTOR TO TAKE PRECAUTIONARY STEPS TO AVOID DAMAGE FROM CONSTRUCTION ACTIVITIES TO TREES WITHIN THE LIMITS OF

CONFIRMED IN THE FIELD BY THE CONTRACTOR.

OR AS DIRECTED BY CONTRACT ADMINISTRATOR.

6. CB LEADS TO BE INSTALLED AT MIN. 1.0% SLOPE

7. ADJUST EXISTING CATCH BASINS AND MANHOLES

PAVEMENT UTILIZING A WATER VALVE INSERT.

APPROACHES, PRIVA