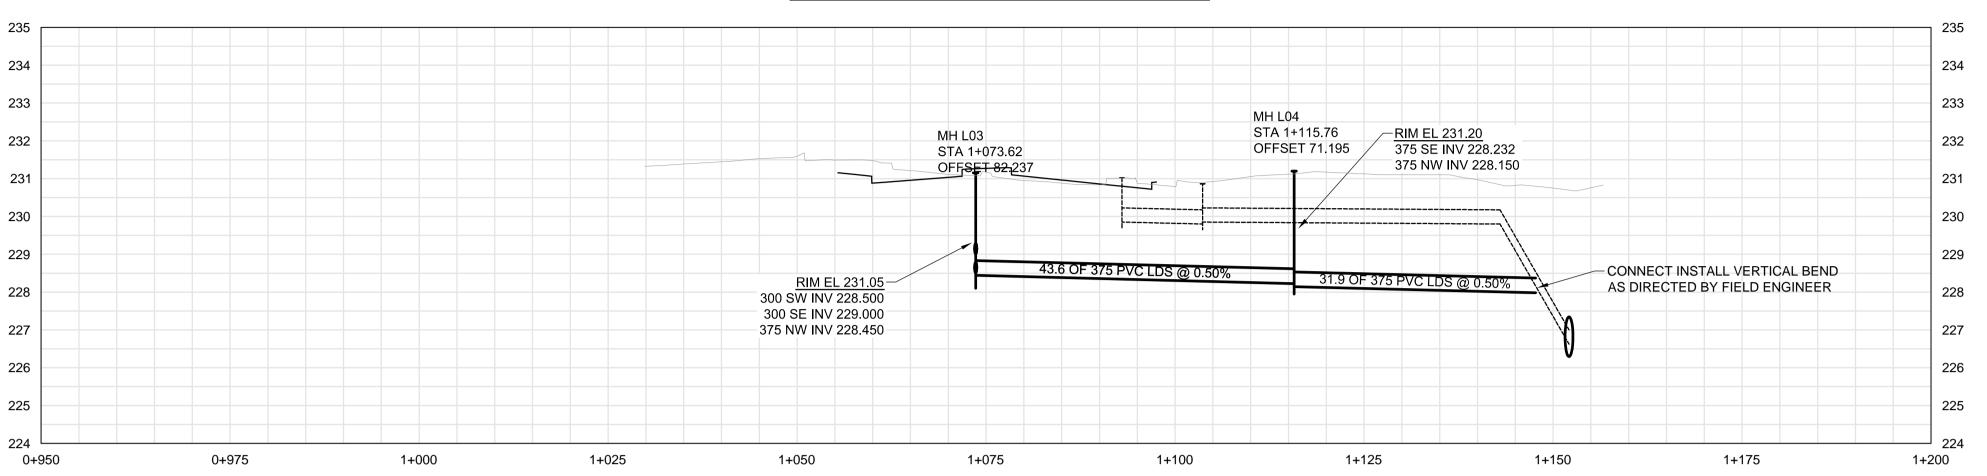

#### STE ANNE'S NORTHBOUND CONTROL LINE - MH L03 TO 1050 LDS



### STE ANNE'S NORTHBOUND CONTROL LINE - MH EX03 TO MH L01



# **METRIC**

CONSTRUCTION NOTES:

CONSTRUCTION.

RESTRICTIONS.

ADJUSTMENT PHASING

1. ALL DIMENSIONS ARE TO BACK OF CURB.

2. ISOLATE MISCELLANEOUS ITEMS IN NEW CONCRETE WORKS AS PER SD-228C.

5. LOCATION OF EXISTING SERVICES TO BE

AND ISOLATE AS PER SD-220A.

GRIND OFF SYMBOL ON COVER.

8. PROTECT EXISTING LEGAL PINS IN NEW

9. CONCRETE PAVEMENT IN MINOR STREET

FROM CITY OF WINNIPEG LBIS.

3. LEGAL PLAN AND UNDERGROUND INFORMATION

4. CONTRACTOR TO TAKE PRECAUTIONARY STEPS TO AVOID DAMAGE FROM CONSTRUCTION ACTIVITIES TO TREES WITHIN THE LIMITS OF

CONFIRMED IN THE FIELD BY THE CONTRACTOR.

OR AS DIRECTED BY CONTRACT ADMINISTRATOR.

6. CB LEADS TO BE INSTALLED AT MIN. 1.0% SLOPE

7. ADJUST EXISTING CATCH BASINS AND MANHOLE