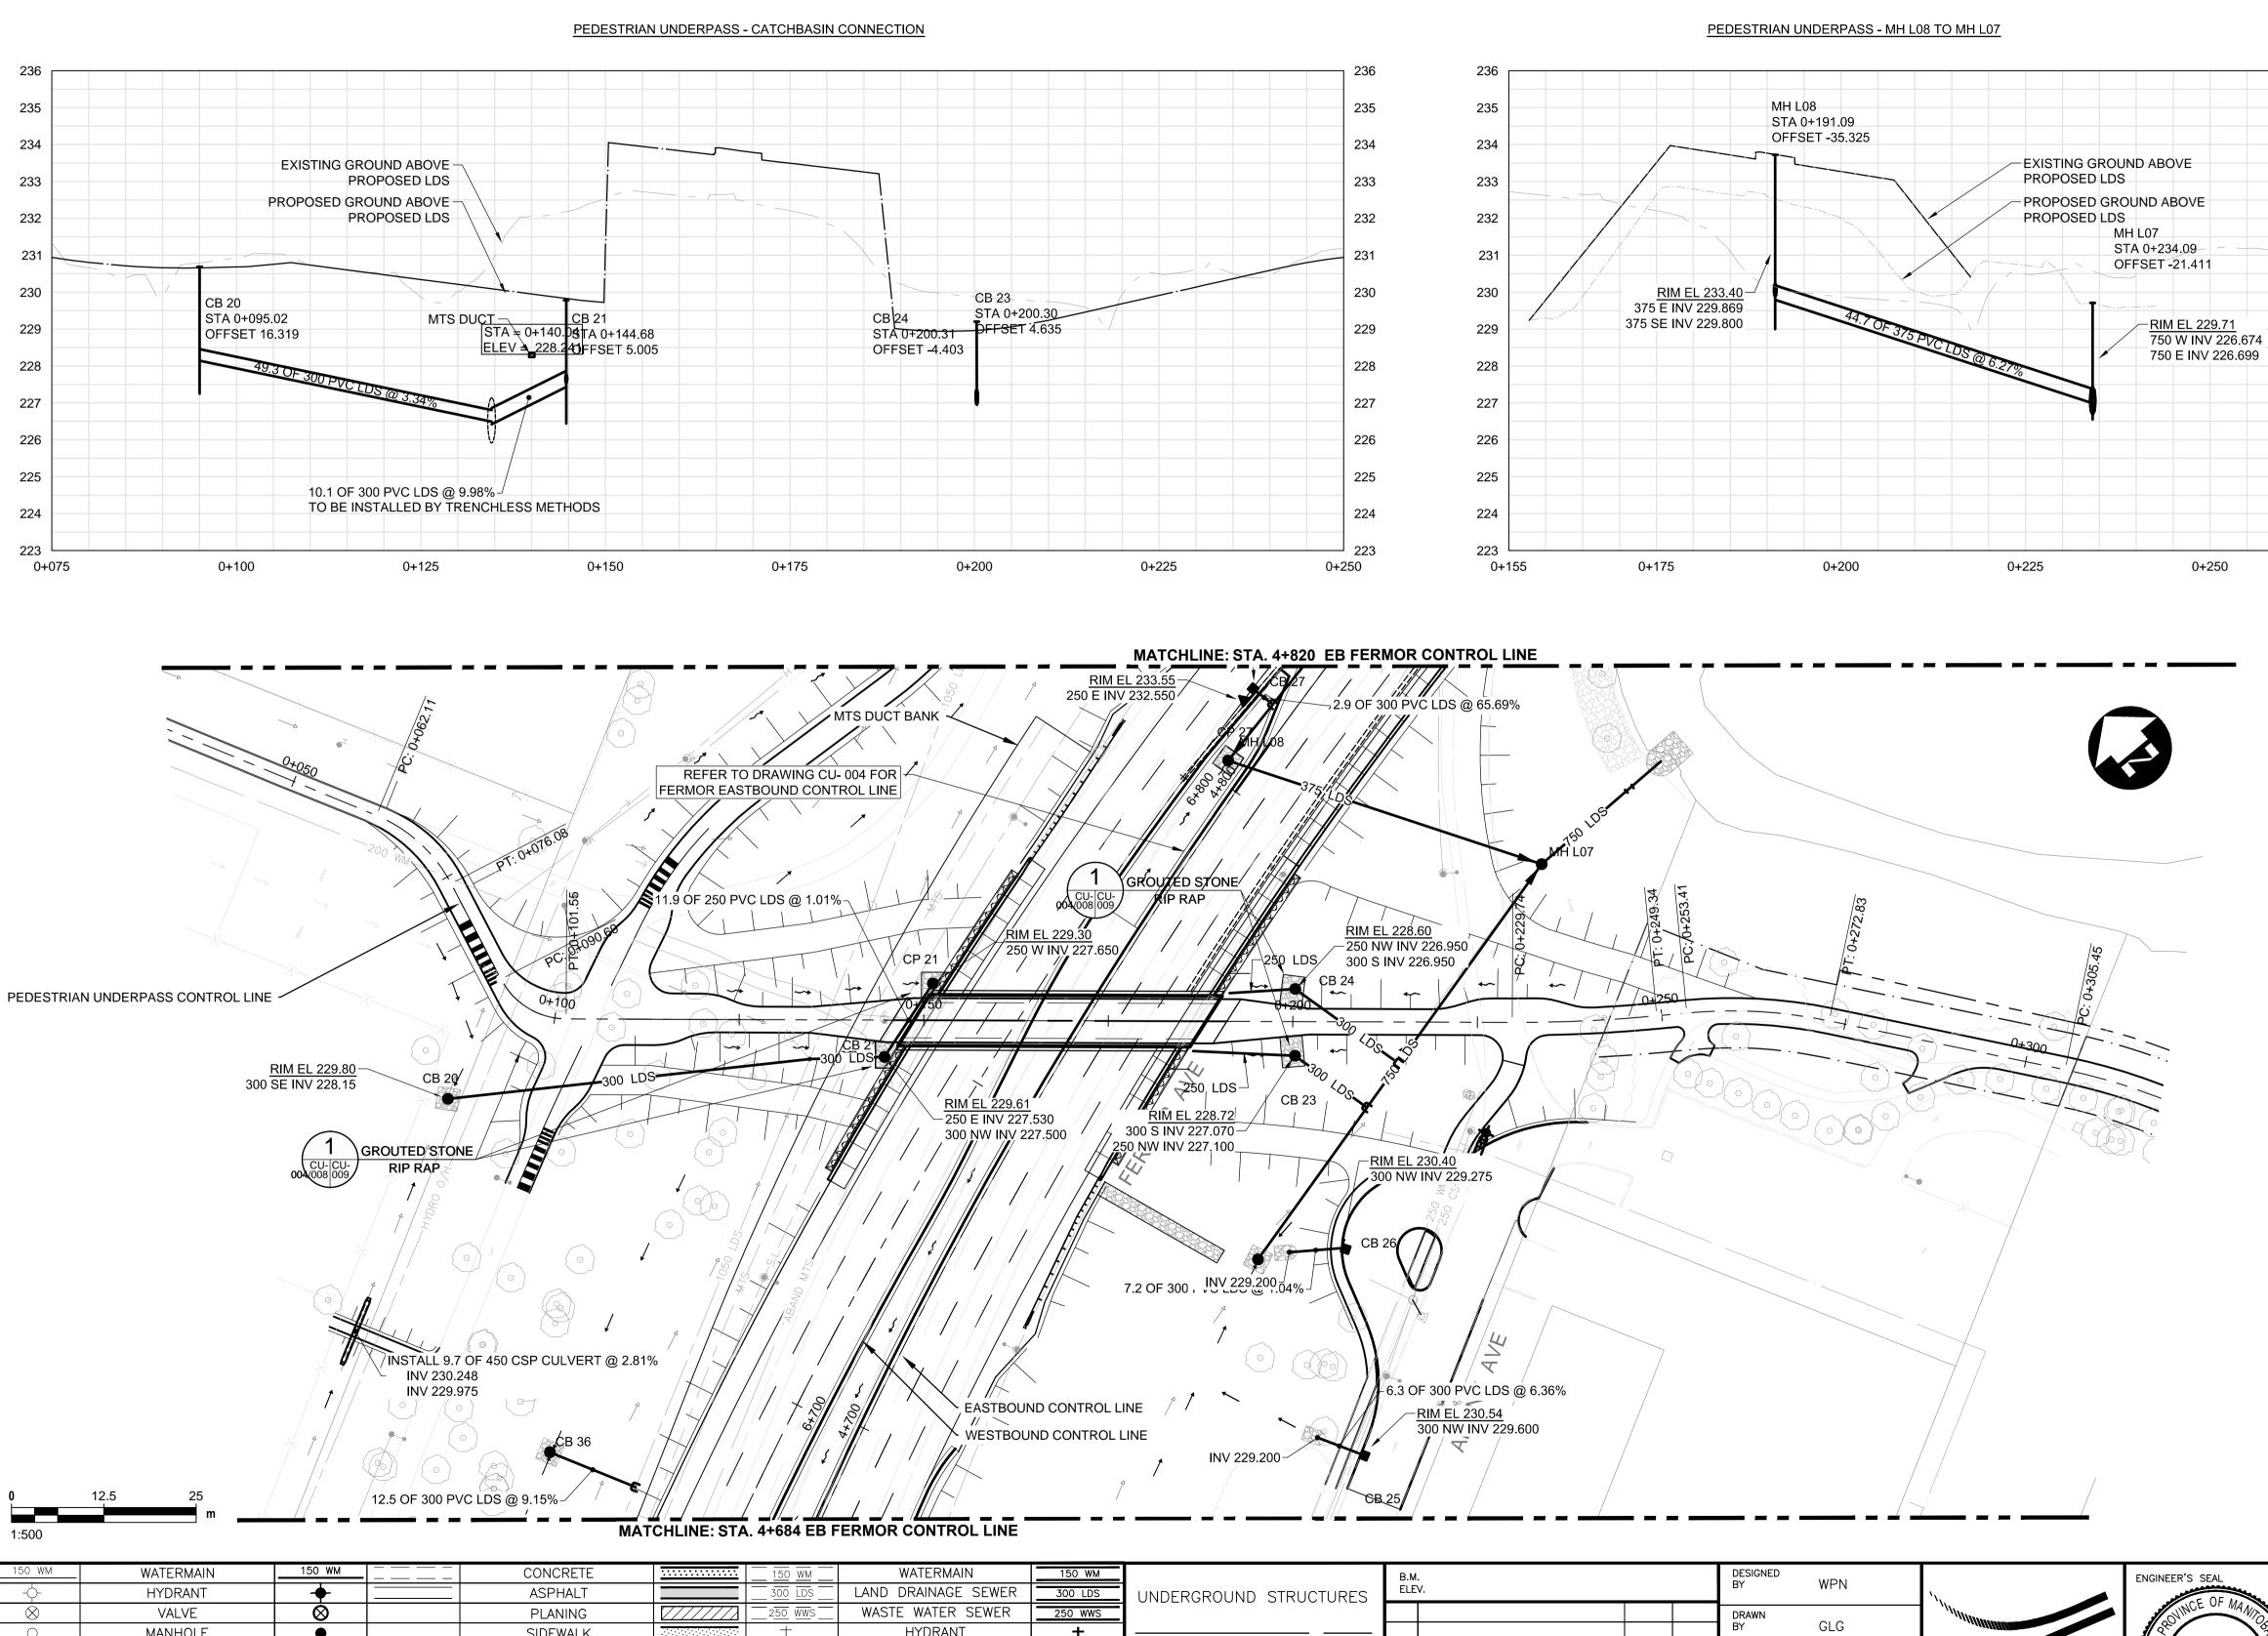

CONSTRUCTION NOTES:

- 1. ALL DIMENSIONS ARE TO BACK OF CURB.
- 2. ISOLATE MISCELLANEOUS ITEMS IN NEW CONCRETE WORKS AS PER SD-228C.
- 3. LEGAL PLAN AND UNDERGROUND INFORMATION FROM CITY OF WINNIPEG LBIS.
- 4. CONTRACTOR TO TAKE PRECAUTIONARY STEPS TO AVOID DAMAGE FROM CONSTRUCTION ACTIVITIES TO TREES WITHIN THE LIMITS OF CONSTRUCTION.
- 5. LOCATION OF EXISTING SERVICES TO BE CONFIRMED IN THE FIELD BY THE CONTRACTOR.
- 6. CB LEADS TO BE INSTALLED AT MIN. 1.0% SLOPE OR AS DIRECTED BY CONTRACT ADMINISTRATOR.
- 7. ADJUST EXISTING CATCH BASINS AND MANHOLES AND ISOLATE AS PER SD-220A.
- 8. PROTECT EXISTING LEGAL PINS IN NEW PAVEMENT UTILIZING A WATER VALVE INSERT. GRIND OFF SYMBOL ON COVER.
- 9. CONCRETE PAVEMENT IN MINOR STREET APPROACHES, PRIVATE APPROACHES AND MEDIAN OPENINGS SHALL BE HAND PLACED WITH INTEGRAL CURB CONSTRUCTION (SD-203A OR SD-203B AS SPECIFIED). MAIN LINE CONCRETE PAVEMENT SHALL BE SLIP FORMED UNLESS OTHERWISE REQUIRED DUE TO TRAFFIC STAGING RESTRICTIONS.
- 10. INSTALL 150 mm SUB DRAIN IN BOTH DIRECTIONS OF CATCH BASINS WHERE INDICATED, ALONG PAVEMENT EDGE AS PER SD-245 AND CAP ENDS.
- 11. SEE STAGING DRAWINGS FOR REMOVAL AND ADJUSTMENT PHASING

## METRIC

WHOLE NUMBERS INDICATE MILLIMETRES DECIMALIZED NUMBERS INDICATE METRES