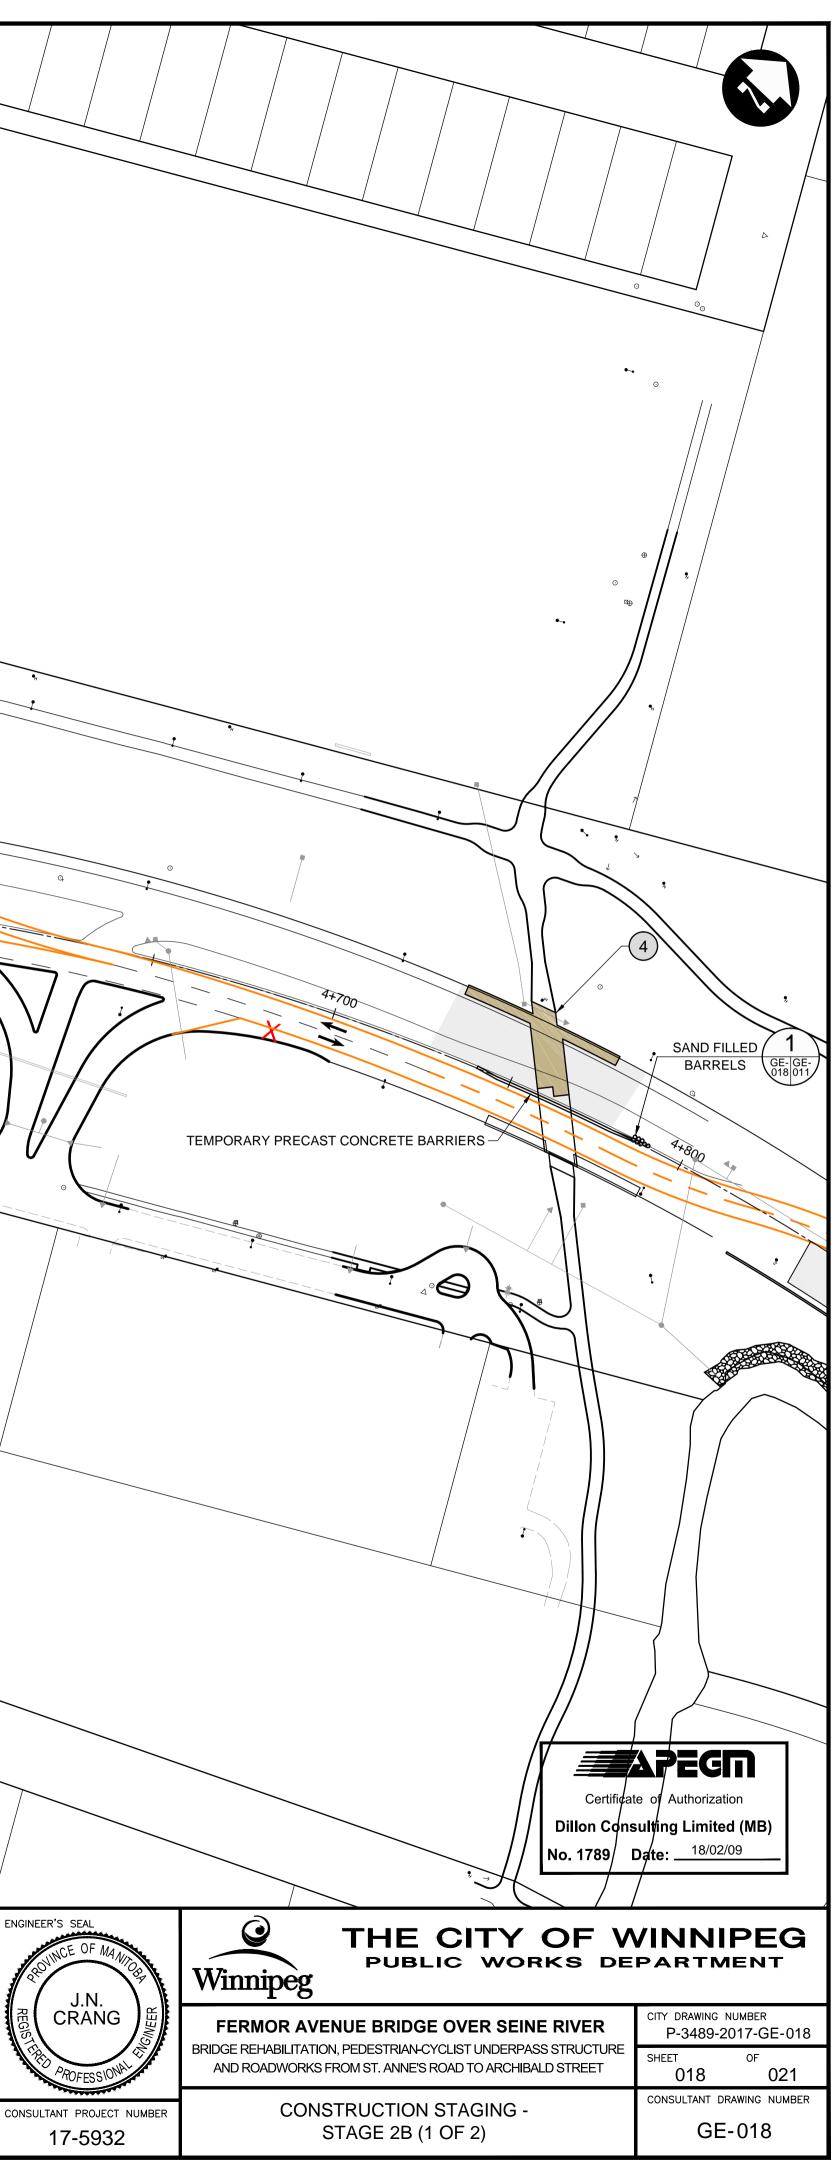

STAGE 2B NOTES: SCHEDULE • JULY 2019 - SEPTEMBER 2019 MAJOR CONSTRUCTION ACTIVITIES 1. CONTINUE CONSTRUCTION OF EB HALF OF BRIDGE 2. PARTIAL CONTRUCTION OF EB FERMOR 3. MILL AND FILL AT FERMOR / ARCHIBALD / ROYAL SALINGER INTERSECTION 4. CONTINUE CONSTRUCTION OF UNDERPASS 5. CONSTRUCTION OF RETAINING WALL 6. CONSTRUCT RIP RAP TRAFFIC AND PEDESTRIAN CONTROL MERGE FROM ARCHIBALD - SB RIGHT TURN LANE TO FERMOR TO BE MODIFIED TO STOP CONDITION • MERGE FROM ALPINE TO FERMOR - EB TO BE INMAN AVE MODIFIED TO STOP CONDITION • FERMOR WB LEFT TURN TO NEW ALPINE ACCESS PROHIBITED \_ ₽ // POLYPOSTS DELINEATE TEMPORARY MEDIANS AND LANE EDGES • INTERMITTENT LANE AT A TIME CLOSURES \$7 FERMOR AVE 1 14141414141 4+100  $R_D$ AN RD ST. QМ Щ ST.  $\mathcal{H}$ ST. 1 3/ \*→ NIAKWA RD

MAJOR UNDERGROUNDS CONSTRUCTION - EXISTING PROPERTY LINE REMOVAL ADJUSTMENT