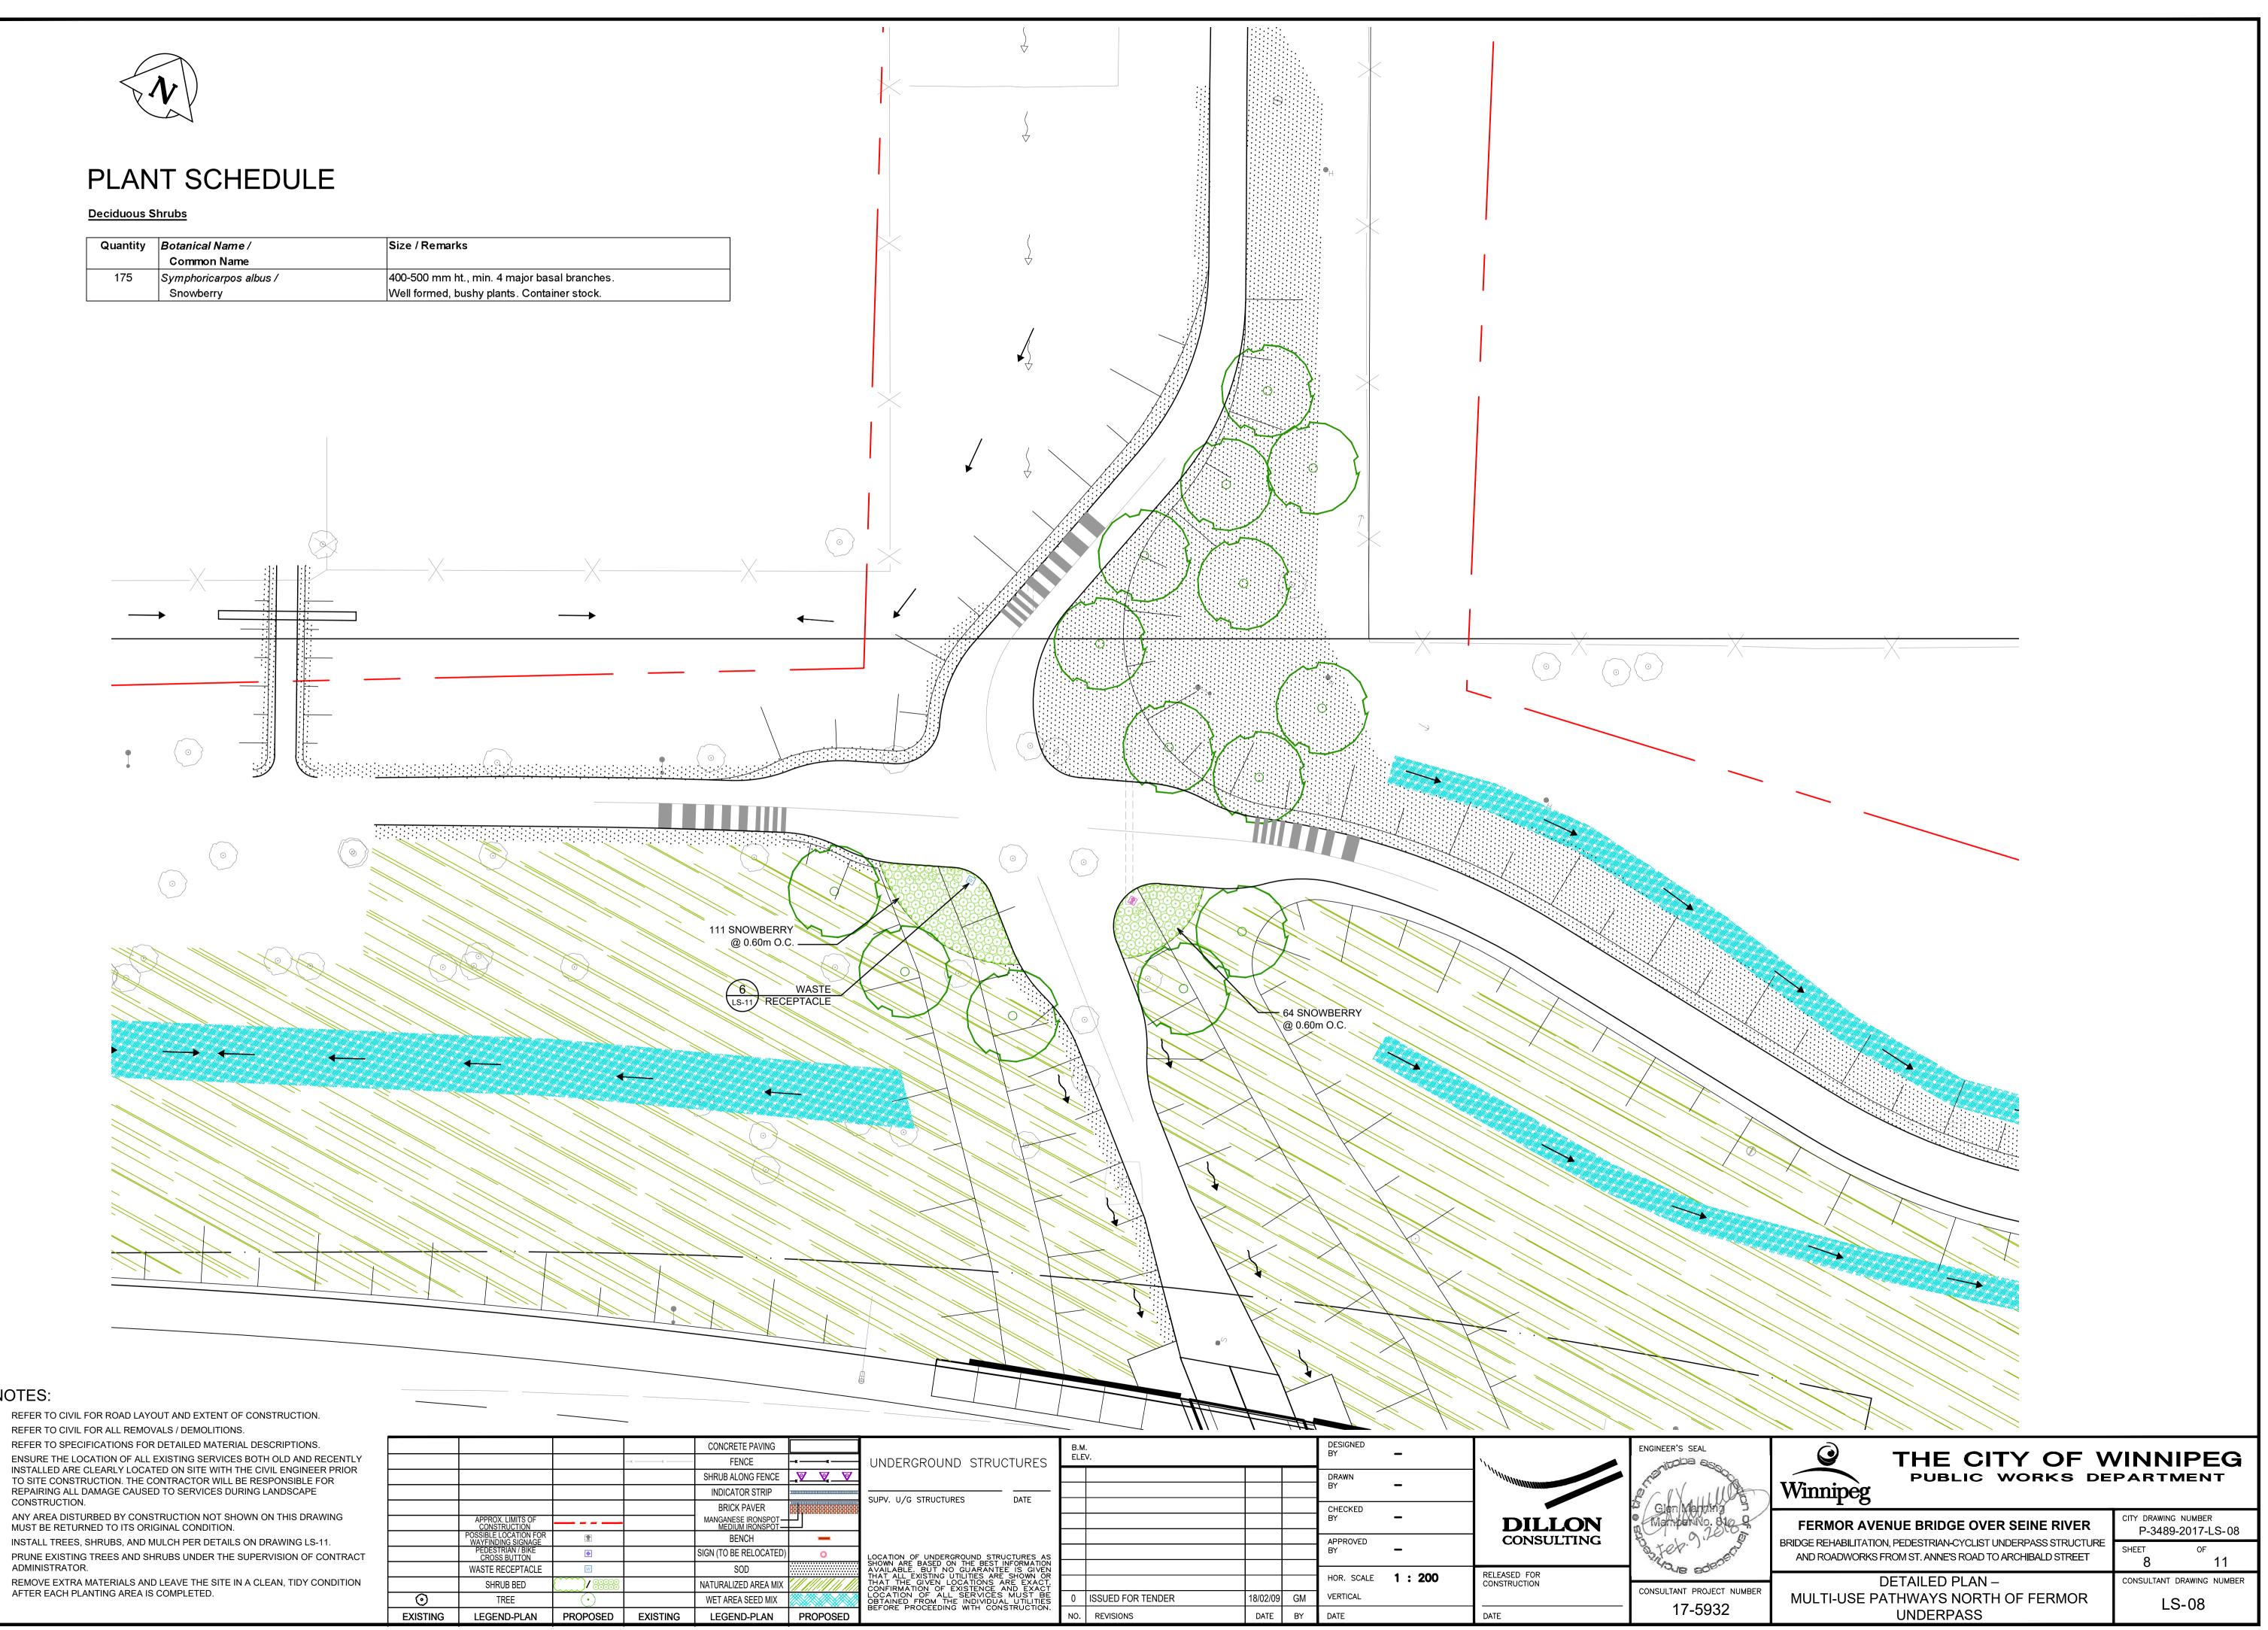

## PLANT SCHEDULE

| Qua | Quantity <i>Botanical Name /</i> Size / Rer<br>Common Name |  | Size / Remarks                                                                              |
|-----|------------------------------------------------------------|--|---------------------------------------------------------------------------------------------|
| 17  | 75                                                         |  | 400-500 mm ht., min. 4 major basal branches.<br>Well formed, bushy plants. Container stock. |

## NOTES:

- 1. REFER TO CIVIL FOR ROAD LAYOUT AND EXTENT OF CONSTRUCTION.
- 2. REFER TO CIVIL FOR ALL REMOVALS / DEMOLITIONS.
- INSTALLED ARE CLEARLY LOCATED ON SITE WITH THE CIVIL ENGINEER PRIOR TO SITE CONSTRUCTION. THE CONTRACTOR WILL BE RESPONSIBLE FOR REPAIRING ALL DAMAGE CAUSED TO SERVICES DURING LANDSCAPE CONSTRUCTION.
- ANY AREA DISTURBED BY CONSTRUCTION NOT SHOWN ON THIS DRAWING MUST BE RETURNED TO ITS ORIGINAL CONDITION.
- INSTALL TREES, SHRUBS, AND MULCH PER DETAILS ON DRAWING LS-11.
- PRUNE EXISTING TREES AND SHRUBS UNDER THE SUPERVISION OF CONTRACT ADMINISTRATOR.
- AFTER EACH PLANTING AREA IS COMPLETED.

|   |          |                                             |          |              | CONCRETE PAVING        |            |
|---|----------|---------------------------------------------|----------|--------------|------------------------|------------|
|   |          |                                             |          | —x ——— x ——— | FENCE                  | <b>_</b> * |
|   |          |                                             |          |              | SHRUB ALONG FENCE      |            |
|   |          |                                             |          |              | INDICATOR STRIP        |            |
|   |          |                                             |          |              | BRICK PAVER            |            |
|   |          | APPROX. LIMITS OF<br>CONSTRUCTION           |          |              | MANGANESE IRONSPOT     |            |
|   |          | POSSIBLE LOCATION FOR<br>WAYFINDING SIGNAGE | ۲        |              | BENCH                  |            |
|   |          | PEDESTRIAN / BIKE<br>CROSS BUTTON           | •        |              | SIGN (TO BE RELOCATED) |            |
|   |          | WASTE RECEPTACLE                            | W        |              | SOD                    |            |
|   |          | SHRUB BED                                   |          |              | NATURALIZED AREA MIX   |            |
|   | $\odot$  | TREE                                        | $\odot$  |              | WET AREA SEED MIX      |            |
|   | EXISTING | LEGEND-PLAN                                 | PROPOSED | EXISTING     | LEGEND-PLAN            | PRO        |
| - |          |                                             |          |              |                        |            |