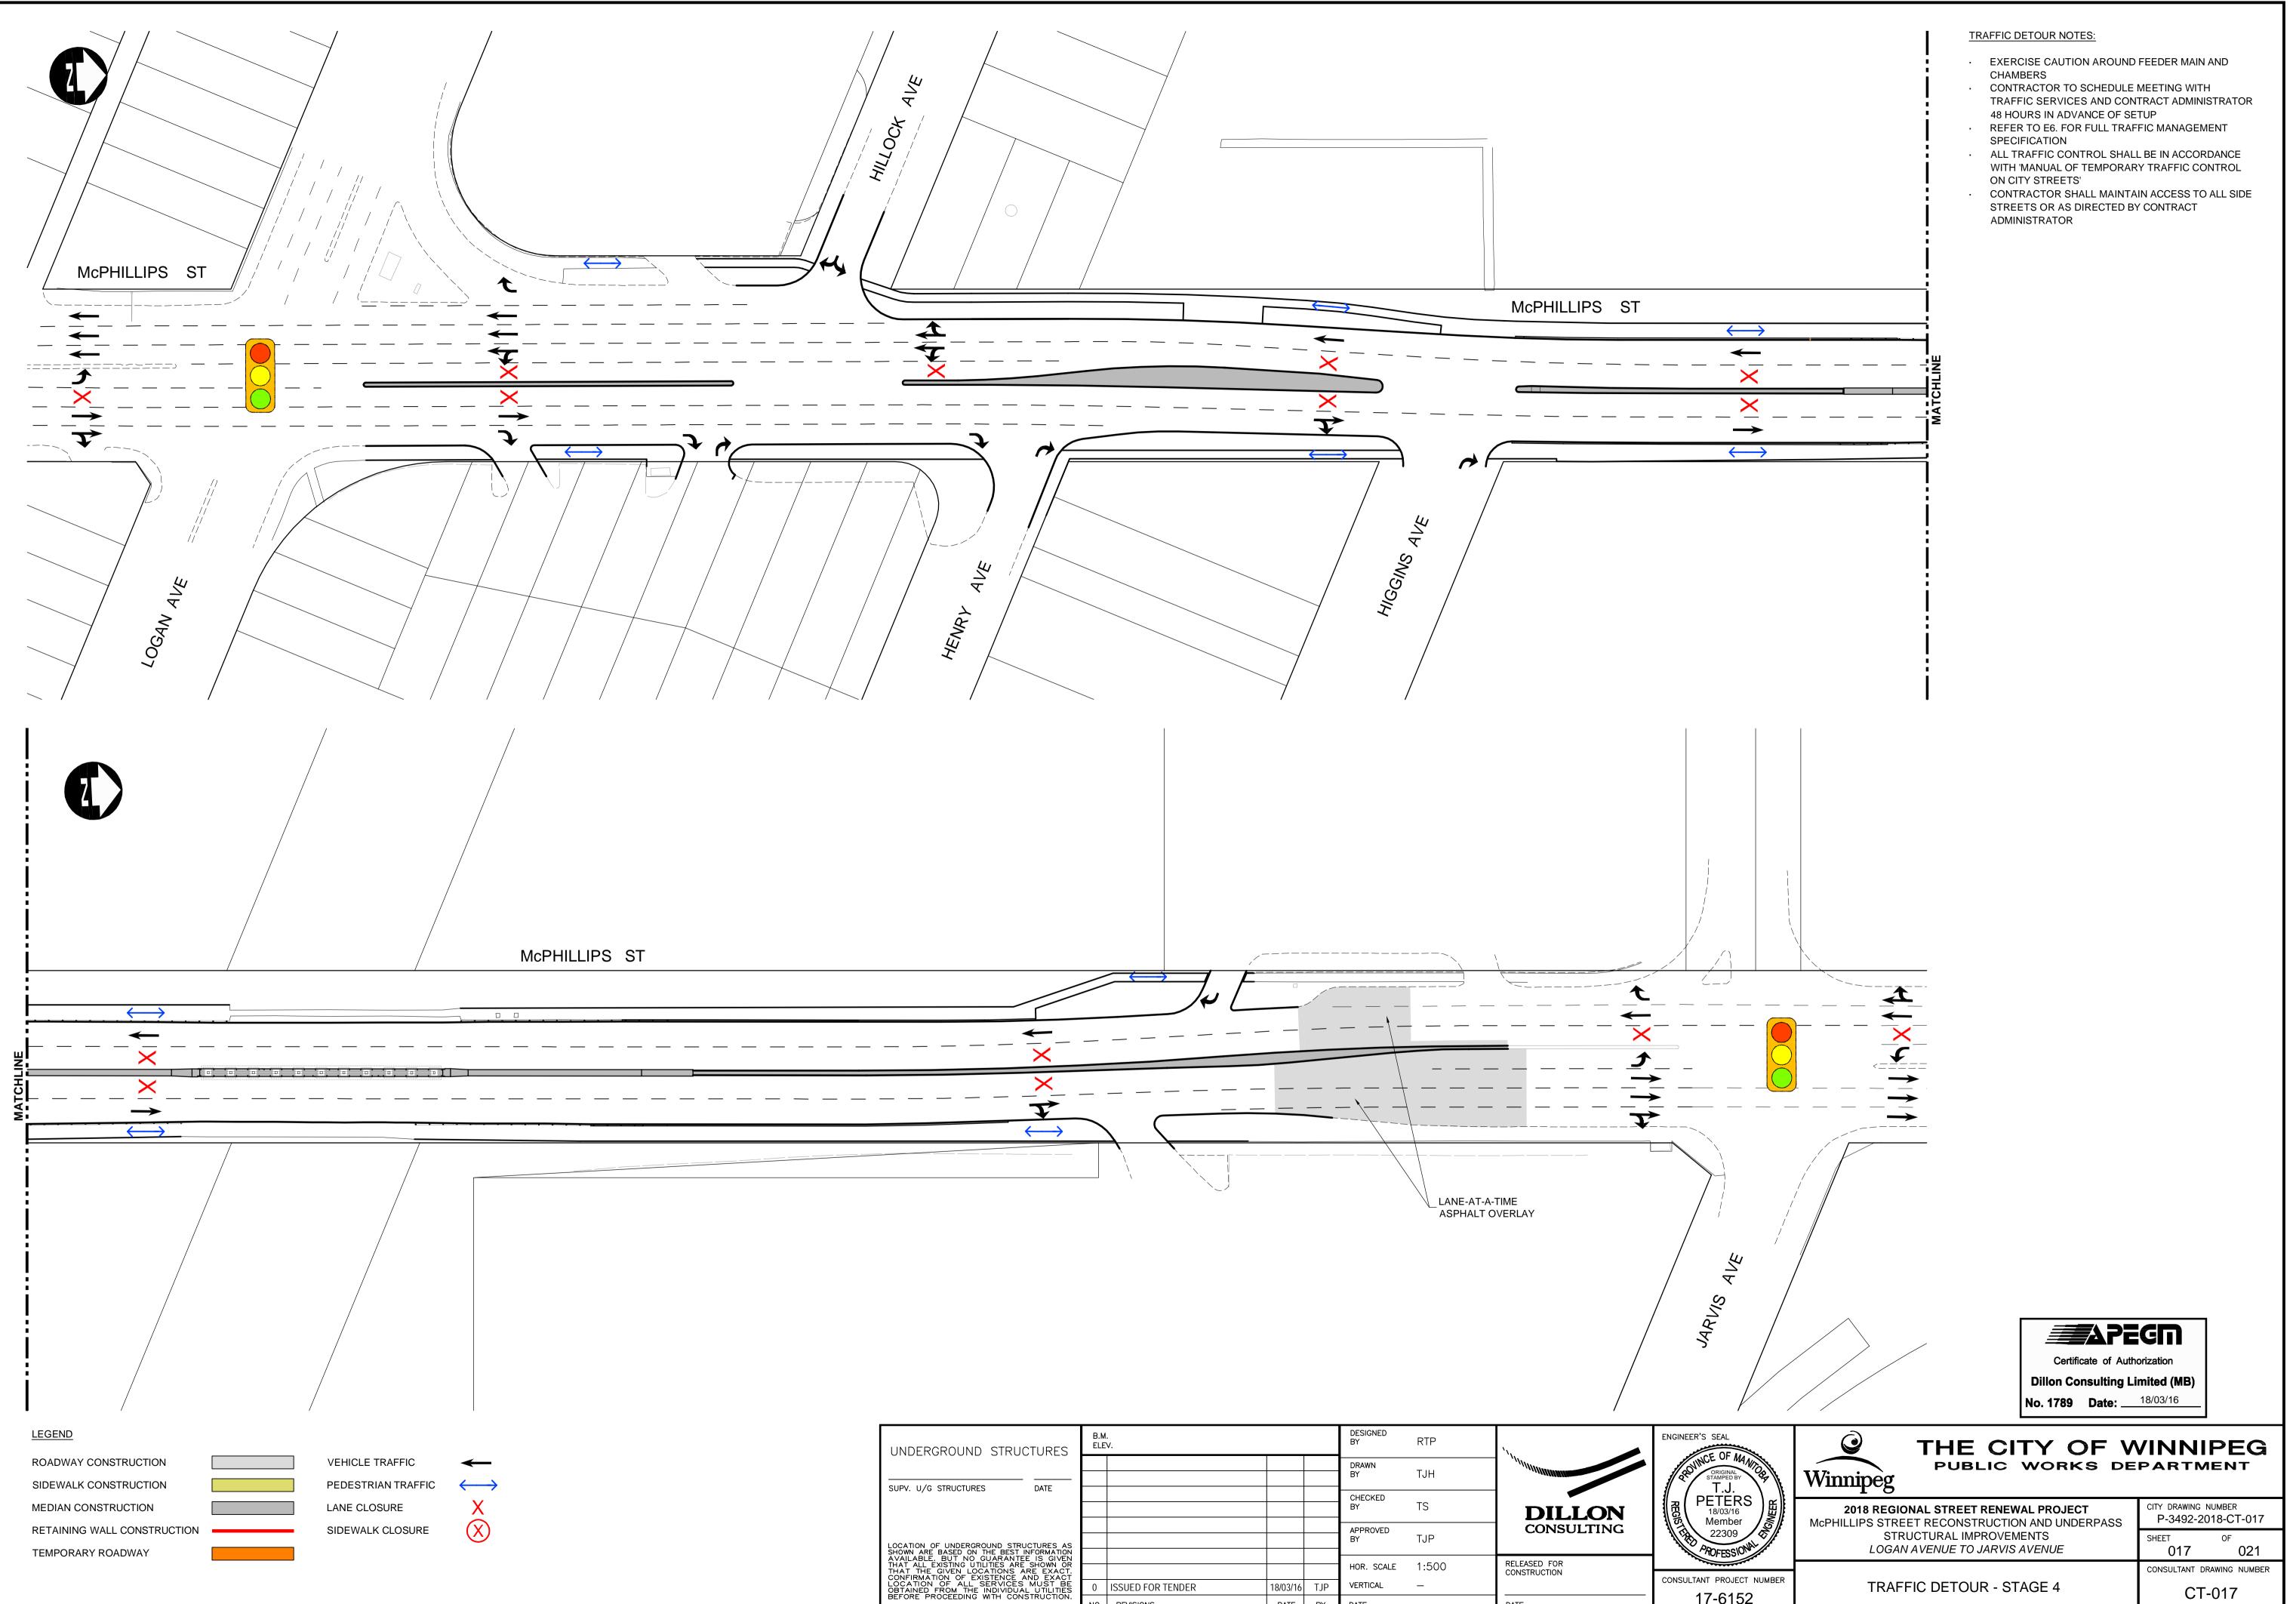

| UNDERGROUND STRUCTURES                                                                                                                                       |     | B.M.<br>ELEV.     |          |     | DESIGNED<br>BY | RTP   | 11.                          | ENGINEER'S SEAL                       |
|--------------------------------------------------------------------------------------------------------------------------------------------------------------|-----|-------------------|----------|-----|----------------|-------|------------------------------|---------------------------------------|
| SUPV. U/G STRUCTURES DATE                                                                                                                                    |     |                   |          |     | DRAWN<br>BY    | TJH   |                              | ROVINCE OF MA                         |
| SUFV. 0/6 SINUCIONES DAIL                                                                                                                                    |     |                   |          |     | CHECKED<br>BY  | TS    | DILLON                       | PETERS<br>18/03/16<br>Member          |
| LOCATION OF UNDERGROUND STRUCTURES AS<br>SHOWN ARE BASED ON THE BEST INFORMATION                                                                             |     |                   |          |     | APPROVED<br>BY | TJP   | CONSULTING                   | PETERS<br>18/03/16<br>Member<br>22309 |
| VAILABLE. BUT NO GUARANTEE IS GIVEN<br>HAT ALL EXISTING UTILITIES ARE SHOWN OR<br>'HAT THE GIVEN LOCATIONS ARE EXACT.<br>CONFIRMATION OF EXISTENCE AND EXACT |     |                   |          |     | HOR. SCALE     | 1:500 | RELEASED FOR<br>CONSTRUCTION | CONSULTANT PROJECT                    |
| LOCATION OF ALL SERVICES MUST BE<br>OBTAINED FROM THE INDIVIDUAL UTILITIES                                                                                   | 0   | ISSUED FOR TENDER | 18/03/16 | TJP | VERTICAL       | _     |                              |                                       |
| BEFORE PROCEEDING WITH CONSTRUCTION.                                                                                                                         | NO. | REVISIONS         | DATE     | BY  | DATE           |       | DATE                         | 17-6152                               |