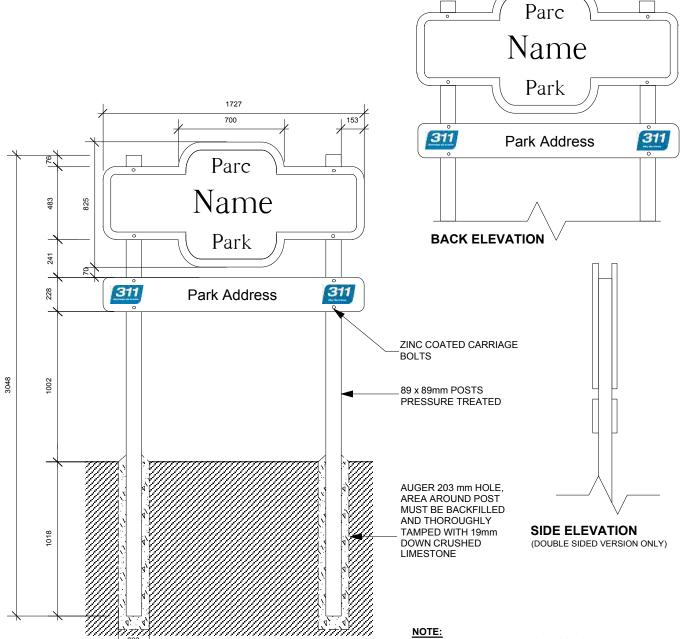

## APPENDIX 'D' SUPPLEMENTARY DRAWINGS

Drawing Title:

**BILINGUAL PARK SIGN** w/ ADDRESS

Drawing No:

SCD-154

## PRODUCT #'S

Single Sided Sign - # 52501104

Double Sided Sign - #52501105

- \* HARDWARE APPROVED FOR ACQ USE MUST BE USED.
- \* LETTERING ON SIGNAGE TO INCLUDE UPPER AND LOWERCASE LETTERS AS SHOWN
- \* FONT STYLE: CLARENDON MED.ACCT.AKREV.G
- \* PARK NAME AND PARK ADDRESS SIGN TO HAVE CHROME GREEN LETTERING AND WHITE VINYL BACKGROUND.

DIMENSIONS SHOWN ARE IN MILLIMETRES UNLESS OTHERWISE SPECIFIED

REVISION:

DATE: December 20, 2012

**FRONT ELEVATION** 

SCALE: N.T.S. DRAWN BY: SP

The City of Winnipeg

Planning, Property and Development Department Parks, Waterways & Community Initiatives Division Unit 15 - 30 Fort Street, Winnipeg, MB, R3C 4X5