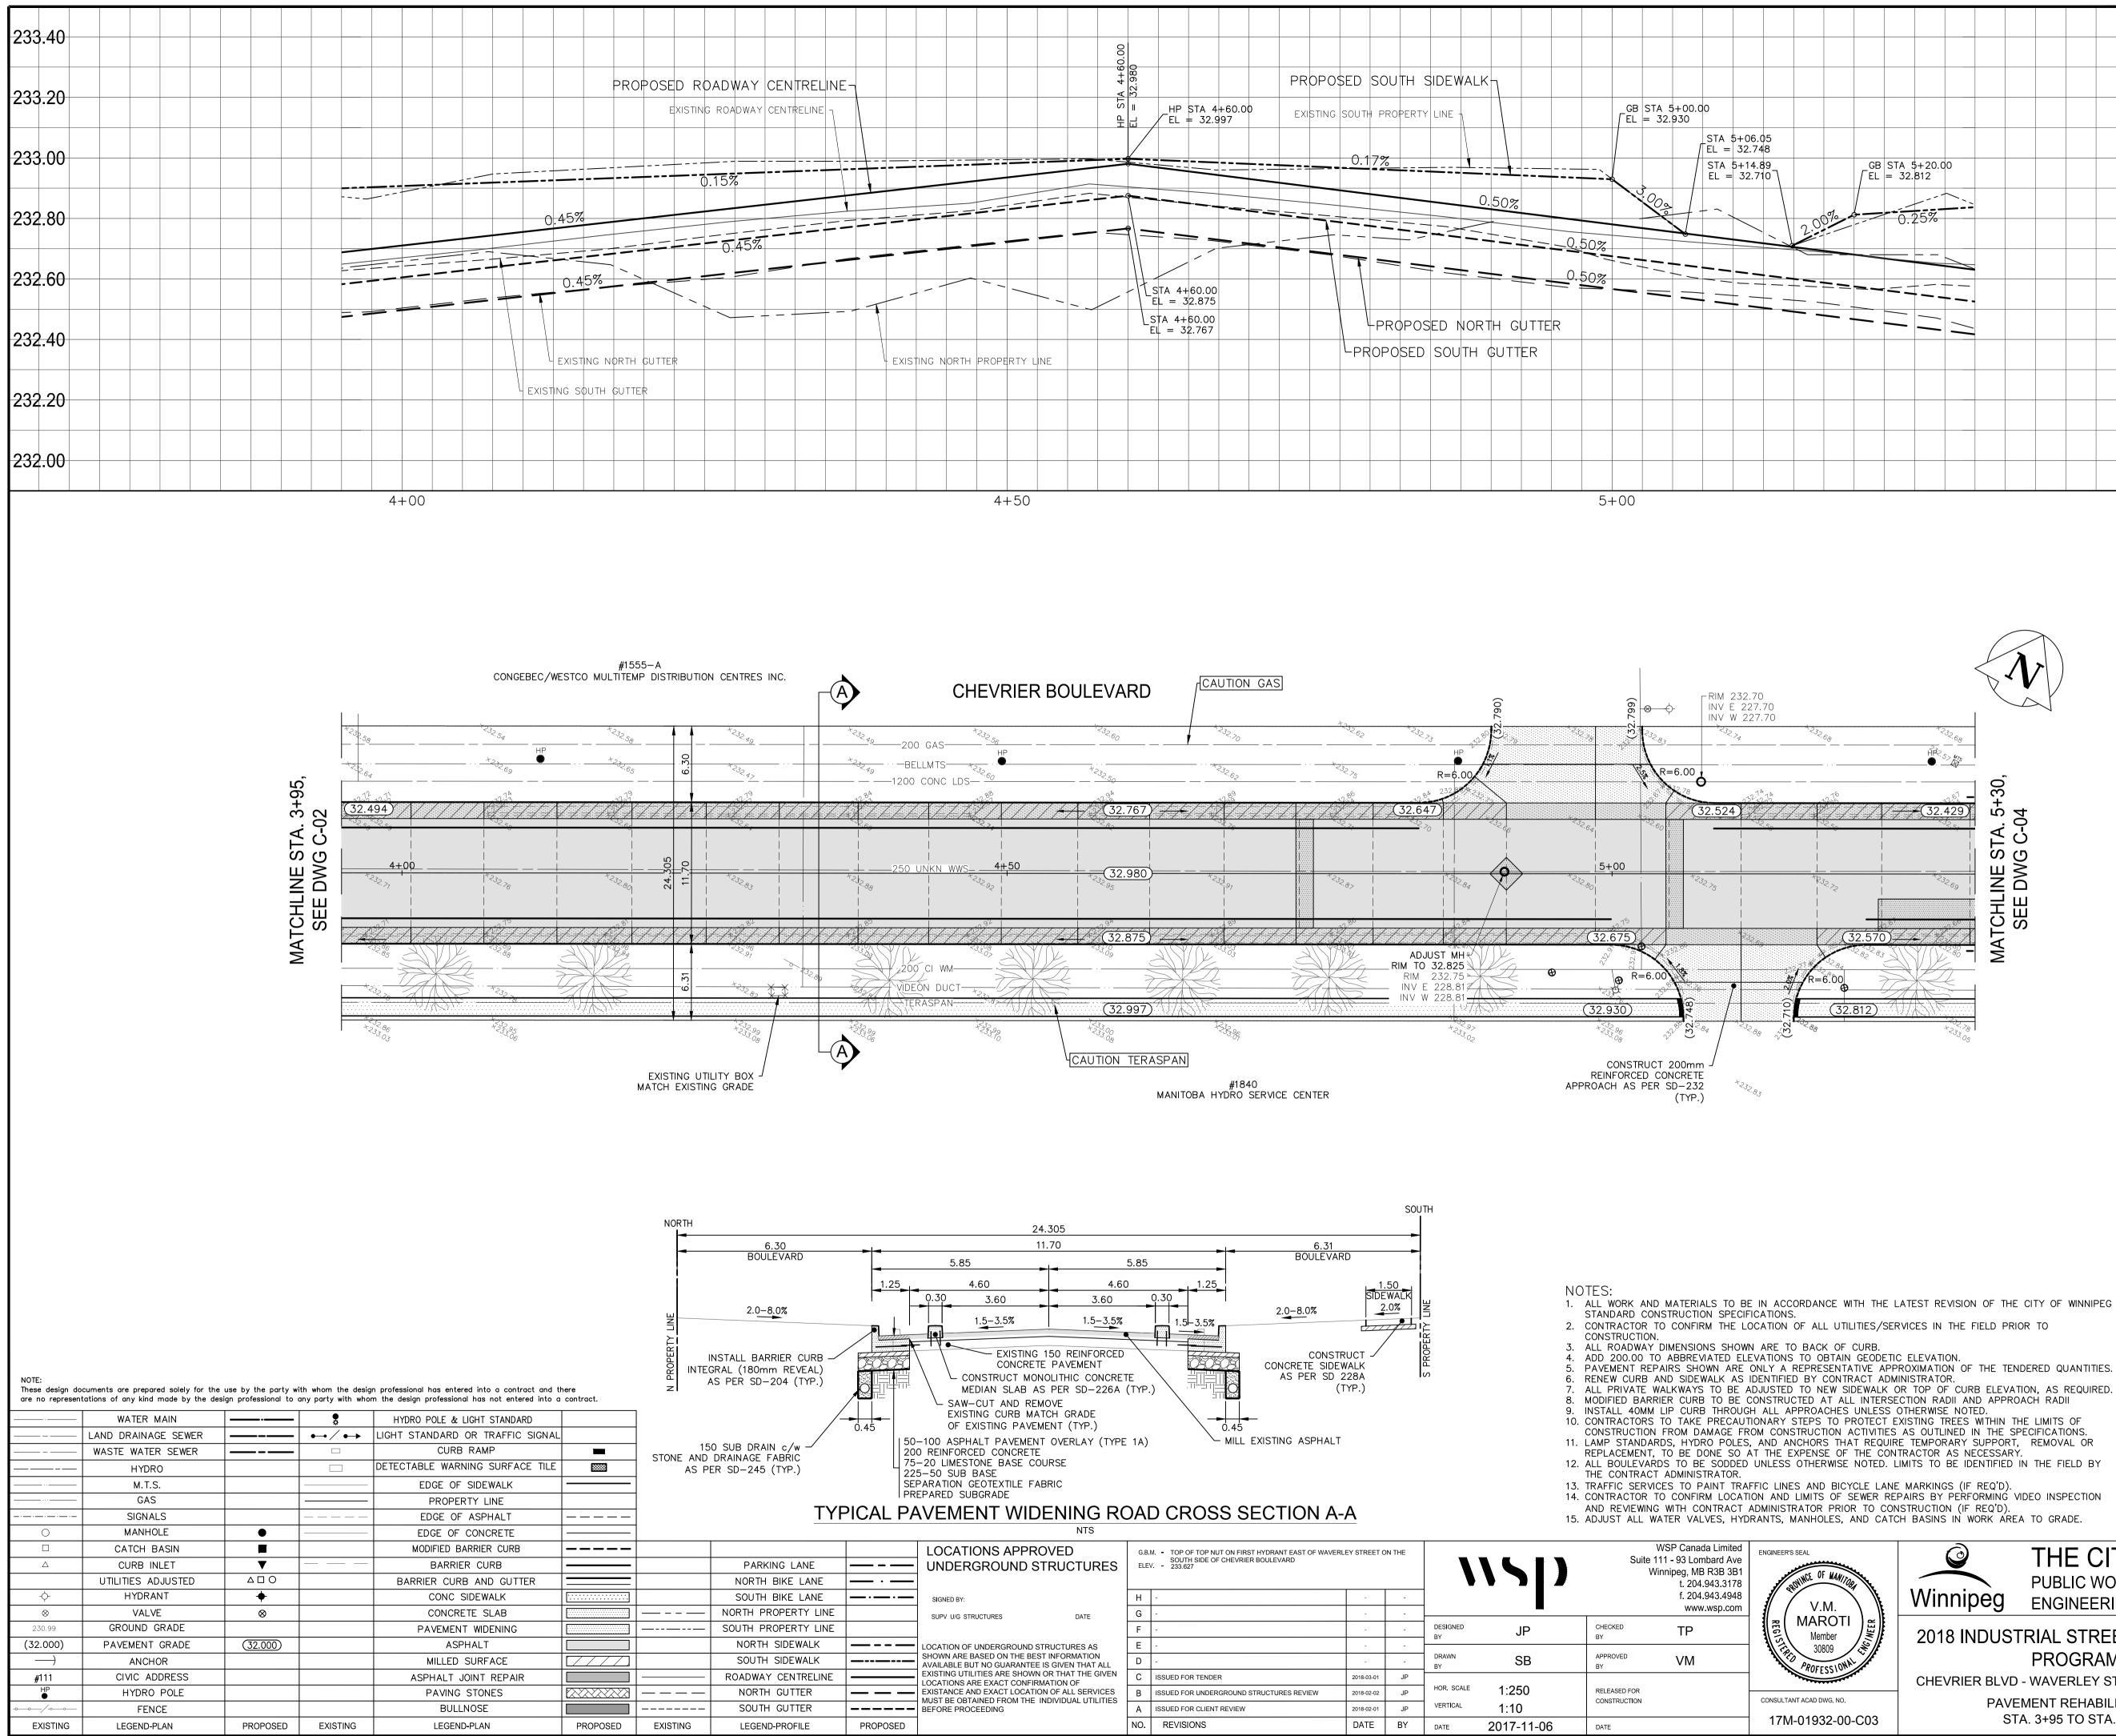

|          | LOCATIONS APPROVED<br>UNDERGROUND STRUCTURES                                                                                                                                            | G.B.M TOP OF TOP NUT ON FIRST HYDRANT EAST OF WAVERLEY STREET ON THE<br>SOUTH SIDE OF CHEVRIER BOULEVARD<br>ELEV 233.627 |                                    |                          |          |                                                          | <b>\\\\\</b>       | Suite                        | WSP Canada Limited<br>111 - 93 Lombard Ave<br>Vinnipeg, MB R3B 3B1<br>t. 204.943.3178 | ENGINEER'S SEAL          | THE CITY OF WINNIPEG                              |         |  |  |  |  |
|----------|-----------------------------------------------------------------------------------------------------------------------------------------------------------------------------------------|--------------------------------------------------------------------------------------------------------------------------|------------------------------------|--------------------------|----------|----------------------------------------------------------|--------------------|------------------------------|---------------------------------------------------------------------------------------|--------------------------|---------------------------------------------------|---------|--|--|--|--|
|          | SIGNED BY:                                                                                                                                                                              | Н                                                                                                                        |                                    | -                        |          |                                                          |                    |                              | f. 204.943.4948<br>www.wsp.com                                                        | V.M.                     | Winnipeg ENGINEERING SERVICES DIVISION            | /ISION  |  |  |  |  |
|          | SUPV U/G STRUCTURES DATE                                                                                                                                                                | в В                                                                                                                      | -                                  | -                        | -        | - DESIGNED<br>BY<br>- DRAWN<br>BY<br>JP<br>JP HOR. SCALE | JP                 | CHECKED<br>BY                | TP                                                                                    |                          | 2018 INDUSTRIAL STREETS RENEWAL                   |         |  |  |  |  |
|          | LOCATION OF UNDERGROUND STRUCTURES AS<br>SHOWN ARE BASED ON THE BEST INFORMATION<br>AVAILABLE BUT NO GUARANTEE IS GIVEN THAT ALL                                                        |                                                                                                                          | · .                                | -                        | -        |                                                          | SB                 | APPROVED<br>BY               | VM                                                                                    | VM Member 30809          | PROGRAM <sup>SHEET</sup> 3                        | OF 23   |  |  |  |  |
|          | EXISTING UTILITIES ARE SHOWN OR THAT THE GIVEN<br>LOCATIONS ARE EXACT CONFIRMATION OF<br>EXISTANCE AND EXACT LOCATION OF ALL SERVICES<br>MUST BE OBTAINED FROM THE INDIVIDUAL UTILITIES |                                                                                                                          | ISSUED FOR TENDER                  | 2018-03-01<br>2018-02-02 | JP<br>JP |                                                          | 1:250              | RELEASED FOR<br>CONSTRUCTION |                                                                                       | CONSULTANT ACAD DWG, NO. | CHEVRIER BLVD - WAVERLEY ST TO PEMBINA HWY        | BID NO. |  |  |  |  |
| PROPOSED | BEFORE PROCEEDING                                                                                                                                                                       | A<br>NO.                                                                                                                 | ISSUED FOR CLIENT REVIEW REVISIONS | 2018-02-01<br>DATE       | JP<br>BY | VERTICAL<br>DATE                                         | 1:10<br>2017-11-06 | DATE                         |                                                                                       | 17M-01932-00-C03         | PAVEMENT REHABILITATION<br>STA. 3+95 TO STA. 5+30 | 0-2018  |  |  |  |  |