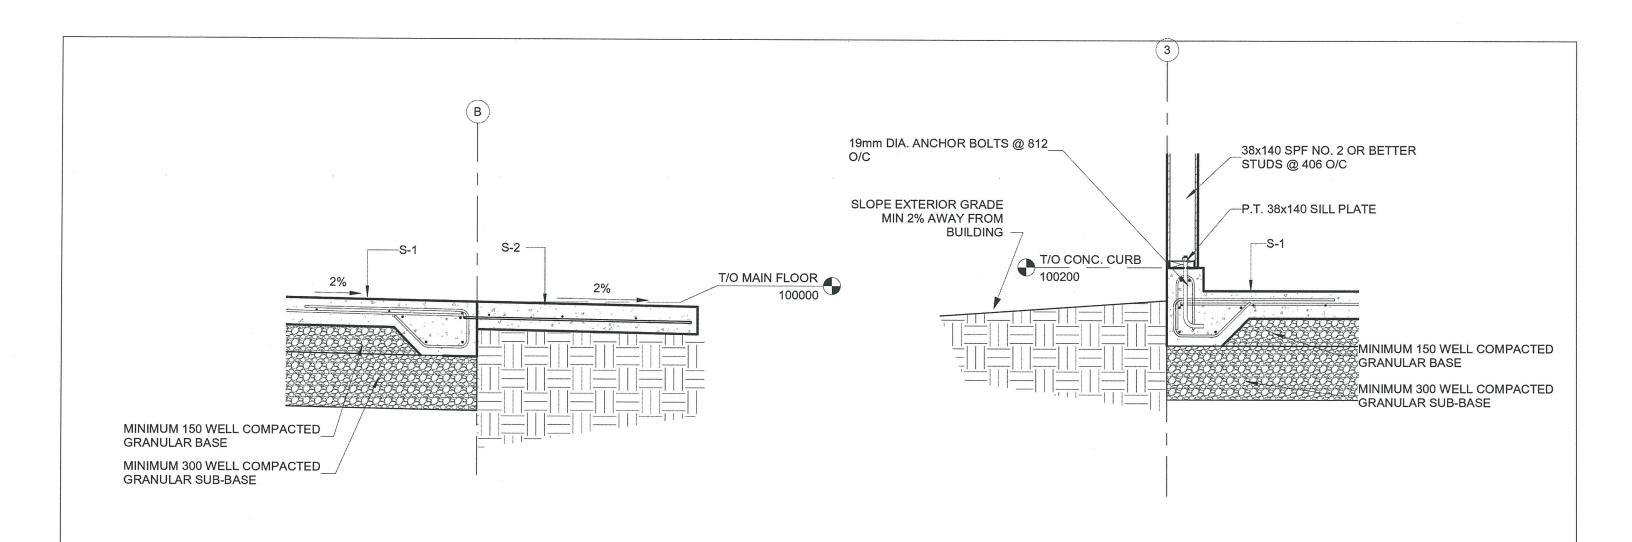

**WALL SECTION** S402 1:20

**WALL SECTION** S402 1:20

No. 6036 Expiry: April 30, 2018

678 MAIN STREET WINNIPEG, MB RSB 1E4-204 488 3857 tel. 204 488 0216 fax. Www.bridgmencolleborative.ce hridanano ano ariya parks storage shed

bridgman collaborative Project:

FRASER'S GROVE PARK / WAVERLEY WEST

Opportunity Number:

Drawing Title: **FOUNDATION SECTIONS** 

RE-ISSUED FOR CONSTRUCTION

Date:2018-02-22

Sheet No:

This drawing is property of the Architect and cannot be reproduced or used without the consent of the Architect. The contractor is responsible for checking and verifying all levels and dimensions and shall report all discrepancies to the Architect and obtain clarification prior to commencing work. S402