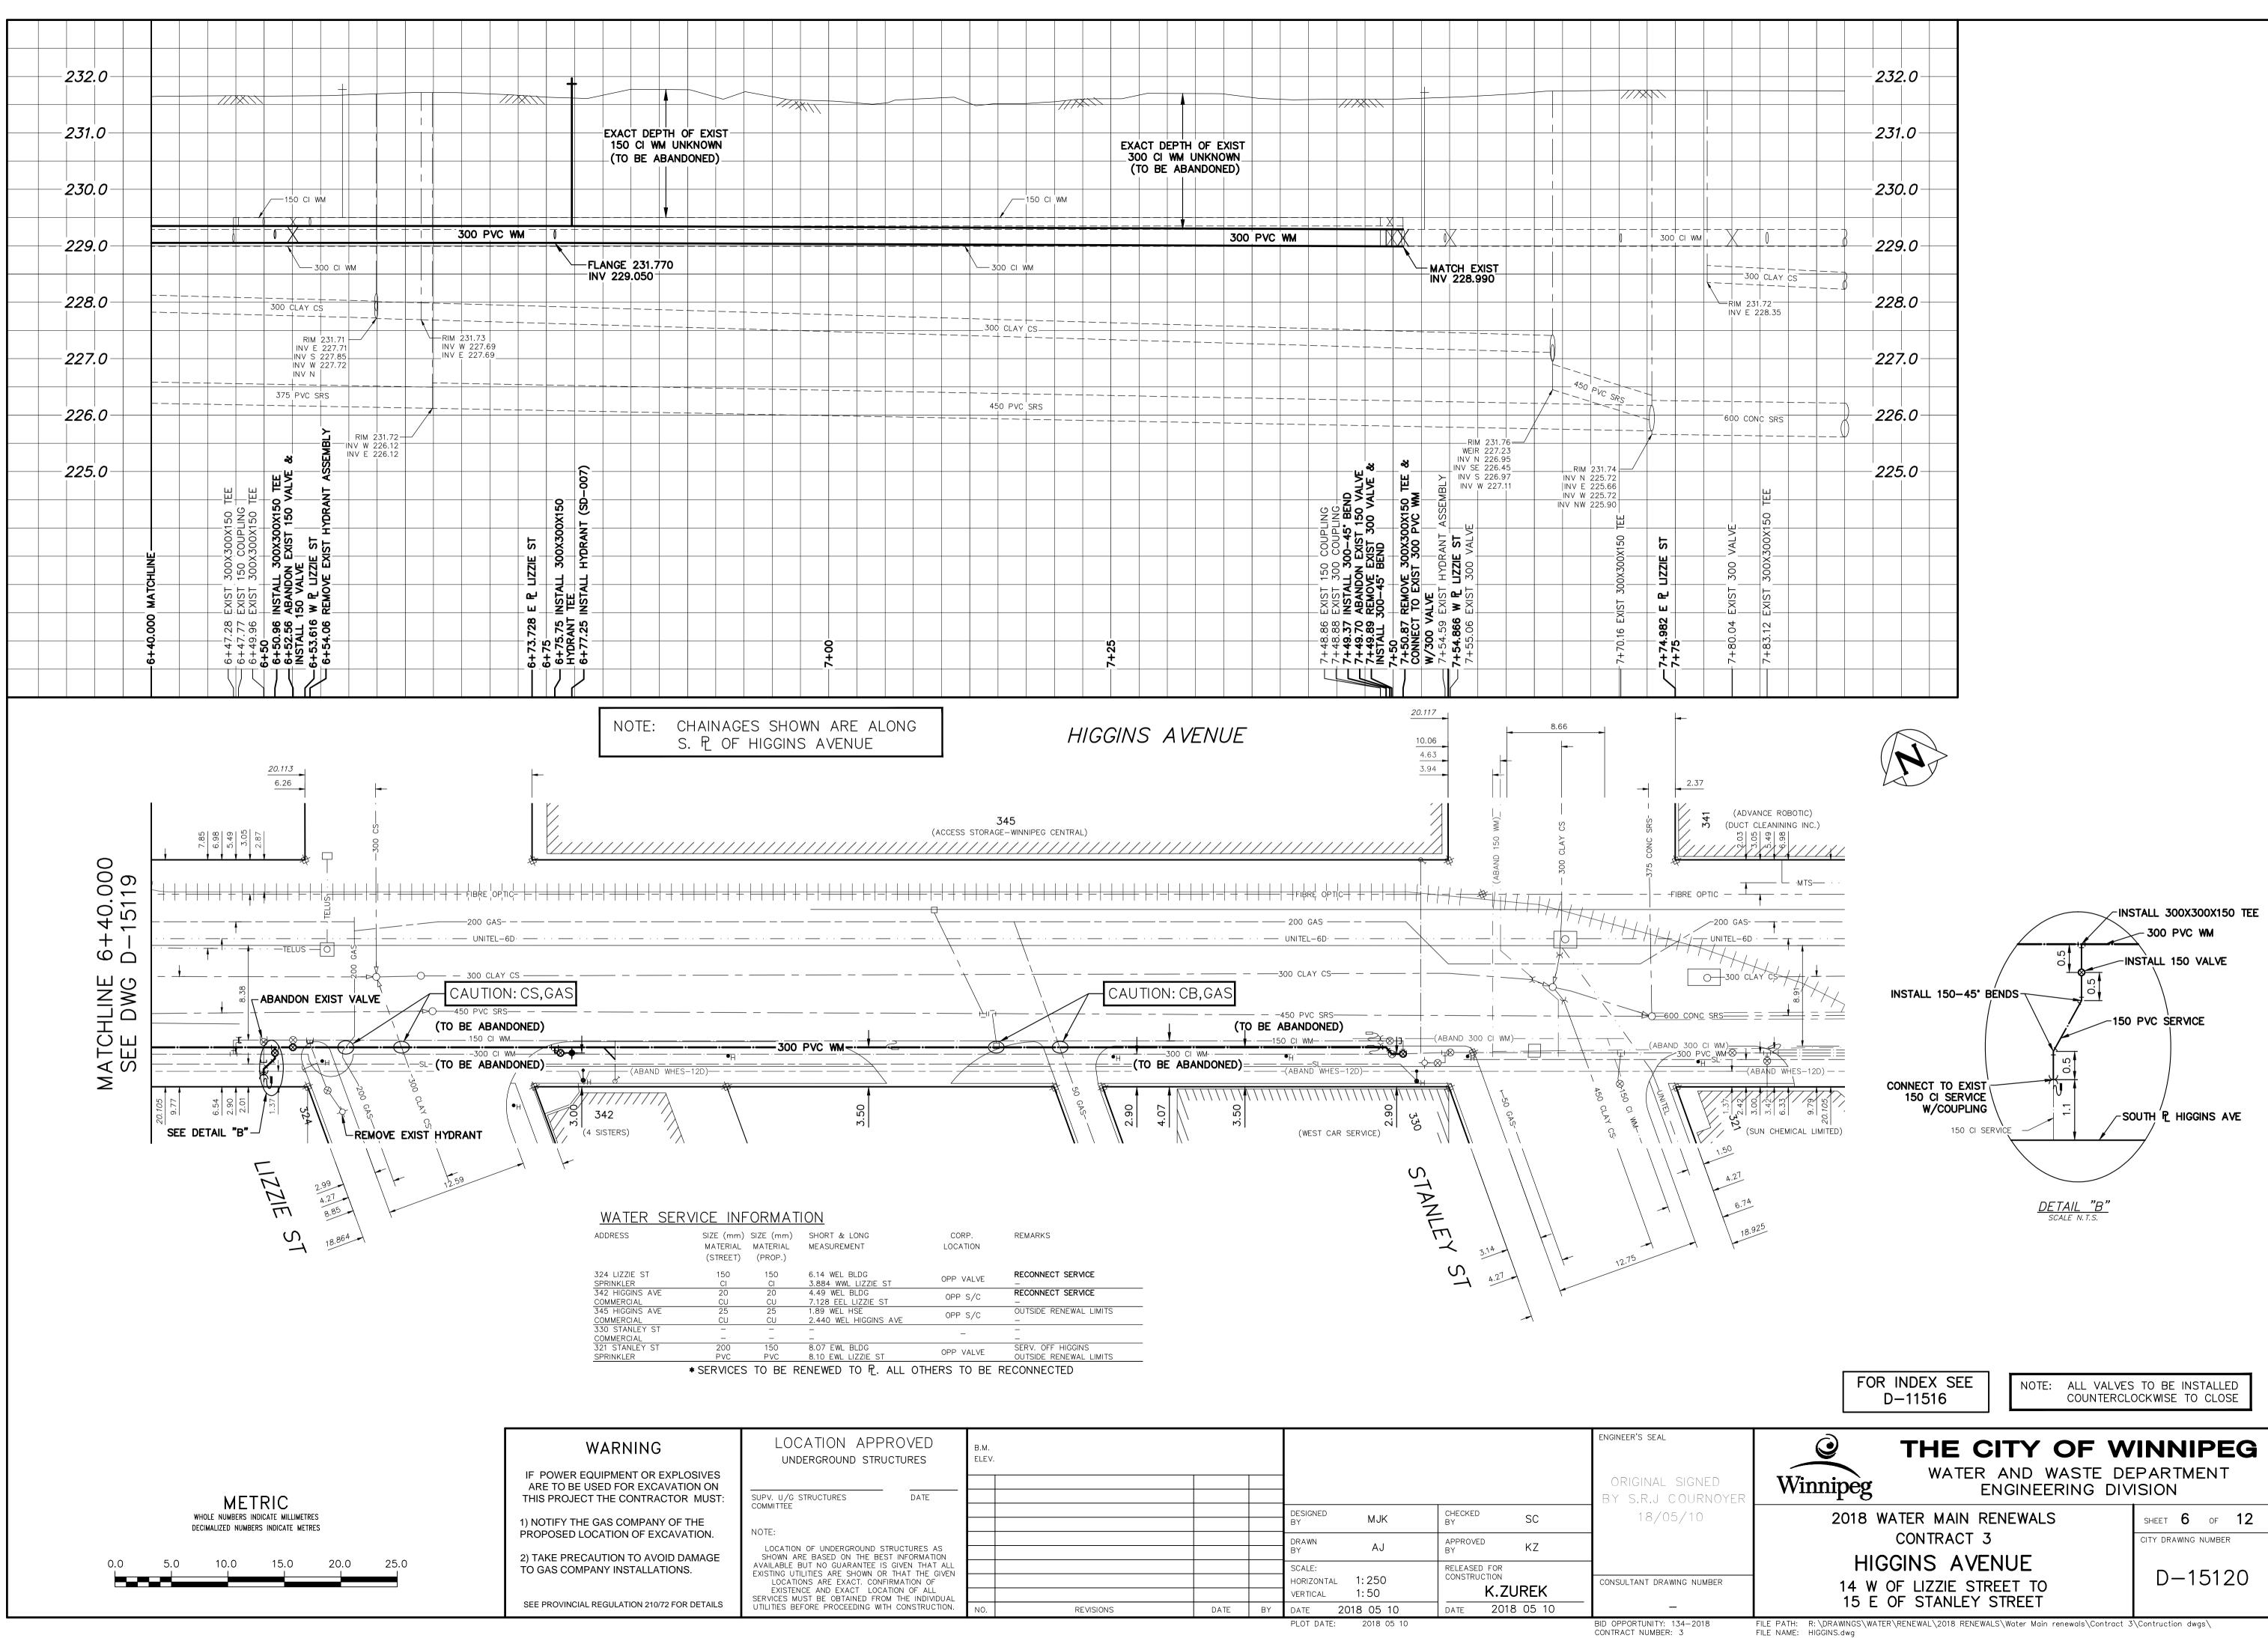

|                                                                                                                                                                | 232.0                        |
|----------------------------------------------------------------------------------------------------------------------------------------------------------------|------------------------------|
|                                                                                                                                                                | 231.0                        |
|                                                                                                                                                                | 230.0                        |
|                                                                                                                                                                |                              |
| RIM 231.72<br>INV E 228.35                                                                                                                                     | 228.0                        |
| 600 CONC SRS                                                                                                                                                   | 226.0                        |
|                                                                                                                                                                | 225.0                        |
| 300 VALVE                                                                                                                                                      |                              |
| 7+80.04 EXIST<br>7+83.12 EXIST                                                                                                                                 |                              |
|                                                                                                                                                                |                              |
| ,<br>-                                                                                                                                                         |                              |
| (ADVANCE ROBOTIC)<br>(DUCT CLEANINING INC.)<br>(DUCT CLEANINING INC.)<br>(C) (C) (C) (C) (C)<br>(C) (C) (C) (C) (C)<br>(C) (C) (C) (C) (C) (C) (C) (C) (C) (C) |                              |
| PTIC                                                                                                                                                           | INSTALL 300X300<br>300 PVC W |
| O 300 CLAY CS                                                                                                                                                  | INSTALL 150-45° BENDS        |
|                                                                                                                                                                |                              |
| 102 133 1422                                                                                                                                                   | CONNECT TO EXIST             |